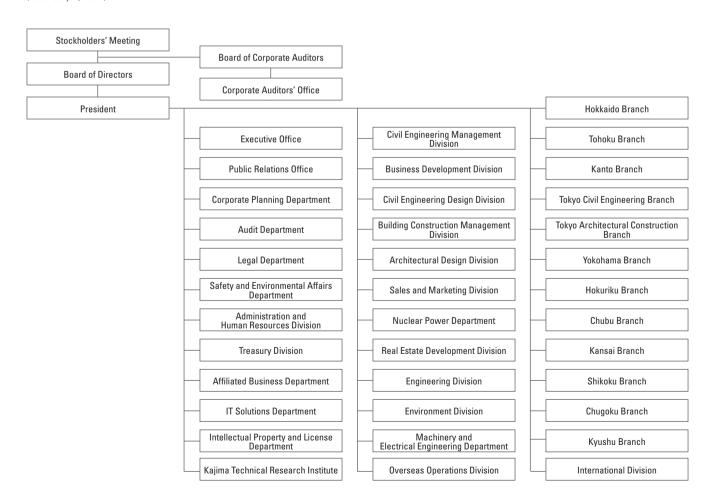

## **Corporate Data**

(As of March 31, 2012)

Company Name Kajima Corporation

Established 1840 Incorporated 1930

**Location of Headquarters** 1-3-1, Motoakasaka, Minato-ku, Tokyo 107-8388, Japan

**Business Domain**Construction (Civil Engineering and Building Construction), Real

Estate Development, Architectural Design, Civil Engineering

Design, Engineering, and Other

Number of Employees 7,925

Independent Auditor Deloitte Touche Tohmatsu LLC

Investor Relations Website http://www.kajima.co.jp/english/ir/index.html

## **Corporate Organization**

(As of July 1, 2012)