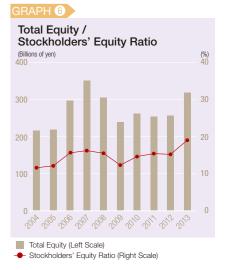

## 10 Years Highlights

Kajima Corporation and Consolidated Subsidiaries As of or years ended March 31

|                                                                                                                                                                                                                                                                                                                                                                                                                                                                                                                                                                                                                                                                                                                                                                                                                                                                                                                                                                                                                                                                                                                                                                                                                                                                                                                                                                                                                                                                                                                                                                                                                                                                                                                                                                                                                                                                                                                                                                                                                                                                                                                               |                                    | 2004 (N          | iote 3)         | 2005 (N   | lote 3)    | 2006 (N   | Note 3)    | 2007 (N   | Note 3)    |  |
|-------------------------------------------------------------------------------------------------------------------------------------------------------------------------------------------------------------------------------------------------------------------------------------------------------------------------------------------------------------------------------------------------------------------------------------------------------------------------------------------------------------------------------------------------------------------------------------------------------------------------------------------------------------------------------------------------------------------------------------------------------------------------------------------------------------------------------------------------------------------------------------------------------------------------------------------------------------------------------------------------------------------------------------------------------------------------------------------------------------------------------------------------------------------------------------------------------------------------------------------------------------------------------------------------------------------------------------------------------------------------------------------------------------------------------------------------------------------------------------------------------------------------------------------------------------------------------------------------------------------------------------------------------------------------------------------------------------------------------------------------------------------------------------------------------------------------------------------------------------------------------------------------------------------------------------------------------------------------------------------------------------------------------------------------------------------------------------------------------------------------------|------------------------------------|------------------|-----------------|-----------|------------|-----------|------------|-----------|------------|--|
|                                                                                                                                                                                                                                                                                                                                                                                                                                                                                                                                                                                                                                                                                                                                                                                                                                                                                                                                                                                                                                                                                                                                                                                                                                                                                                                                                                                                                                                                                                                                                                                                                                                                                                                                                                                                                                                                                                                                                                                                                                                                                                                               |                                    | Millions of yen  |                 |           |            |           |            |           |            |  |
| Results of Operations                                                                                                                                                                                                                                                                                                                                                                                                                                                                                                                                                                                                                                                                                                                                                                                                                                                                                                                                                                                                                                                                                                                                                                                                                                                                                                                                                                                                                                                                                                                                                                                                                                                                                                                                                                                                                                                                                                                                                                                                                                                                                                         |                                    |                  |                 |           |            |           |            |           |            |  |
| Construction Contract Awards                                                                                                                                                                                                                                                                                                                                                                                                                                                                                                                                                                                                                                                                                                                                                                                                                                                                                                                                                                                                                                                                                                                                                                                                                                                                                                                                                                                                                                                                                                                                                                                                                                                                                                                                                                                                                                                                                                                                                                                                                                                                                                  | nstruction Contract Awards GRAPH 1 |                  | ¥1,312,745      |           | ¥1,619,394 |           | ¥1,462,799 |           | ¥1,612,531 |  |
| Revenues                                                                                                                                                                                                                                                                                                                                                                                                                                                                                                                                                                                                                                                                                                                                                                                                                                                                                                                                                                                                                                                                                                                                                                                                                                                                                                                                                                                                                                                                                                                                                                                                                                                                                                                                                                                                                                                                                                                                                                                                                                                                                                                      | GRAPH 2                            | 1,616,127        |                 | 1,682,499 |            | 1,770,835 |            | 1,891,367 |            |  |
| Operating Income (Loss)                                                                                                                                                                                                                                                                                                                                                                                                                                                                                                                                                                                                                                                                                                                                                                                                                                                                                                                                                                                                                                                                                                                                                                                                                                                                                                                                                                                                                                                                                                                                                                                                                                                                                                                                                                                                                                                                                                                                                                                                                                                                                                       | GRAPH 3                            | 46,300           |                 |           | 47,008     |           | 55,633     |           | 55,416     |  |
| Net Income (Loss)                                                                                                                                                                                                                                                                                                                                                                                                                                                                                                                                                                                                                                                                                                                                                                                                                                                                                                                                                                                                                                                                                                                                                                                                                                                                                                                                                                                                                                                                                                                                                                                                                                                                                                                                                                                                                                                                                                                                                                                                                                                                                                             | ncome (Loss)                       |                  | (4,876)         |           | 13,111     |           | 22,108     |           | 41,311     |  |
| Financial Position                                                                                                                                                                                                                                                                                                                                                                                                                                                                                                                                                                                                                                                                                                                                                                                                                                                                                                                                                                                                                                                                                                                                                                                                                                                                                                                                                                                                                                                                                                                                                                                                                                                                                                                                                                                                                                                                                                                                                                                                                                                                                                            |                                    |                  |                 |           |            |           |            |           |            |  |
| Total Assets                                                                                                                                                                                                                                                                                                                                                                                                                                                                                                                                                                                                                                                                                                                                                                                                                                                                                                                                                                                                                                                                                                                                                                                                                                                                                                                                                                                                                                                                                                                                                                                                                                                                                                                                                                                                                                                                                                                                                                                                                                                                                                                  | GRAPH 6                            | ¥1,870,279 ¥1,81 |                 | ,817,730  | ¥1,905,965 |           | ¥2,107,222 |           |            |  |
| Total Equity                                                                                                                                                                                                                                                                                                                                                                                                                                                                                                                                                                                                                                                                                                                                                                                                                                                                                                                                                                                                                                                                                                                                                                                                                                                                                                                                                                                                                                                                                                                                                                                                                                                                                                                                                                                                                                                                                                                                                                                                                                                                                                                  | GRAPH 6                            |                  | 216,107         | 219,231   |            | 297,012   |            | 350,969   |            |  |
| Interest-bearing Debt                                                                                                                                                                                                                                                                                                                                                                                                                                                                                                                                                                                                                                                                                                                                                                                                                                                                                                                                                                                                                                                                                                                                                                                                                                                                                                                                                                                                                                                                                                                                                                                                                                                                                                                                                                                                                                                                                                                                                                                                                                                                                                         |                                    |                  | 543,262 475,820 |           | 458,506    |           | 463,859    |           |            |  |
| Cash Flows                                                                                                                                                                                                                                                                                                                                                                                                                                                                                                                                                                                                                                                                                                                                                                                                                                                                                                                                                                                                                                                                                                                                                                                                                                                                                                                                                                                                                                                                                                                                                                                                                                                                                                                                                                                                                                                                                                                                                                                                                                                                                                                    |                                    |                  |                 |           |            |           |            |           |            |  |
| Cash Flows from Operating Activities                                                                                                                                                                                                                                                                                                                                                                                                                                                                                                                                                                                                                                                                                                                                                                                                                                                                                                                                                                                                                                                                                                                                                                                                                                                                                                                                                                                                                                                                                                                                                                                                                                                                                                                                                                                                                                                                                                                                                                                                                                                                                          |                                    | ¥                | 50,102          | ¥         | 87,489     | ¥         | 53,403     | ¥         | (4,133)    |  |
| Cash Flows from Investing Activities                                                                                                                                                                                                                                                                                                                                                                                                                                                                                                                                                                                                                                                                                                                                                                                                                                                                                                                                                                                                                                                                                                                                                                                                                                                                                                                                                                                                                                                                                                                                                                                                                                                                                                                                                                                                                                                                                                                                                                                                                                                                                          |                                    |                  | (34,651)        |           | 16,105     |           | (14,845)   |           | 22,117     |  |
| Cash Flows from Financing Activities                                                                                                                                                                                                                                                                                                                                                                                                                                                                                                                                                                                                                                                                                                                                                                                                                                                                                                                                                                                                                                                                                                                                                                                                                                                                                                                                                                                                                                                                                                                                                                                                                                                                                                                                                                                                                                                                                                                                                                                                                                                                                          |                                    |                  | 6,667           |           | (71,359)   |           | (35,999)   |           | (4,845)    |  |
|                                                                                                                                                                                                                                                                                                                                                                                                                                                                                                                                                                                                                                                                                                                                                                                                                                                                                                                                                                                                                                                                                                                                                                                                                                                                                                                                                                                                                                                                                                                                                                                                                                                                                                                                                                                                                                                                                                                                                                                                                                                                                                                               |                                    | Yen              |                 |           |            |           |            |           |            |  |
| Per Share Data                                                                                                                                                                                                                                                                                                                                                                                                                                                                                                                                                                                                                                                                                                                                                                                                                                                                                                                                                                                                                                                                                                                                                                                                                                                                                                                                                                                                                                                                                                                                                                                                                                                                                                                                                                                                                                                                                                                                                                                                                                                                                                                |                                    |                  |                 |           |            |           |            |           |            |  |
| Basic Net Income (Loss) per Share (Note 2)                                                                                                                                                                                                                                                                                                                                                                                                                                                                                                                                                                                                                                                                                                                                                                                                                                                                                                                                                                                                                                                                                                                                                                                                                                                                                                                                                                                                                                                                                                                                                                                                                                                                                                                                                                                                                                                                                                                                                                                                                                                                                    | GRAPH 4                            | ¥                | (5.01)          | ¥         | 12.18      | ¥         | 20.81      | ¥         | 39.29      |  |
| Net Assets per Share                                                                                                                                                                                                                                                                                                                                                                                                                                                                                                                                                                                                                                                                                                                                                                                                                                                                                                                                                                                                                                                                                                                                                                                                                                                                                                                                                                                                                                                                                                                                                                                                                                                                                                                                                                                                                                                                                                                                                                                                                                                                                                          |                                    |                  | 205.21          |           | 208.10     |           | 282.19     |           | 324.12     |  |
| Cash Dividends per Share                                                                                                                                                                                                                                                                                                                                                                                                                                                                                                                                                                                                                                                                                                                                                                                                                                                                                                                                                                                                                                                                                                                                                                                                                                                                                                                                                                                                                                                                                                                                                                                                                                                                                                                                                                                                                                                                                                                                                                                                                                                                                                      |                                    |                  | 5.0             |           | 6.0        |           | 6.0        |           | 7.0        |  |
|                                                                                                                                                                                                                                                                                                                                                                                                                                                                                                                                                                                                                                                                                                                                                                                                                                                                                                                                                                                                                                                                                                                                                                                                                                                                                                                                                                                                                                                                                                                                                                                                                                                                                                                                                                                                                                                                                                                                                                                                                                                                                                                               |                                    |                  |                 |           | %          |           |            |           |            |  |
| Financial Indicator                                                                                                                                                                                                                                                                                                                                                                                                                                                                                                                                                                                                                                                                                                                                                                                                                                                                                                                                                                                                                                                                                                                                                                                                                                                                                                                                                                                                                                                                                                                                                                                                                                                                                                                                                                                                                                                                                                                                                                                                                                                                                                           |                                    |                  |                 |           |            |           |            |           |            |  |
| Return on Equity (ROE)                                                                                                                                                                                                                                                                                                                                                                                                                                                                                                                                                                                                                                                                                                                                                                                                                                                                                                                                                                                                                                                                                                                                                                                                                                                                                                                                                                                                                                                                                                                                                                                                                                                                                                                                                                                                                                                                                                                                                                                                                                                                                                        |                                    |                  | _               |           | 6.0        |           | 8.6        |           | 13.0       |  |
| Operating Margin                                                                                                                                                                                                                                                                                                                                                                                                                                                                                                                                                                                                                                                                                                                                                                                                                                                                                                                                                                                                                                                                                                                                                                                                                                                                                                                                                                                                                                                                                                                                                                                                                                                                                                                                                                                                                                                                                                                                                                                                                                                                                                              | GRAPH 3                            |                  | 2.9             |           | 2.8        |           | 3.1        |           | 2.9        |  |
| Stockholders' Equity Ratio                                                                                                                                                                                                                                                                                                                                                                                                                                                                                                                                                                                                                                                                                                                                                                                                                                                                                                                                                                                                                                                                                                                                                                                                                                                                                                                                                                                                                                                                                                                                                                                                                                                                                                                                                                                                                                                                                                                                                                                                                                                                                                    | GRAPH 6                            |                  | 11.6            |           | 12.1       |           | 15.6       |           | 16.2       |  |
| Debt Equity Ratio                                                                                                                                                                                                                                                                                                                                                                                                                                                                                                                                                                                                                                                                                                                                                                                                                                                                                                                                                                                                                                                                                                                                                                                                                                                                                                                                                                                                                                                                                                                                                                                                                                                                                                                                                                                                                                                                                                                                                                                                                                                                                                             |                                    |                  | 2.51            |           | 2.17       |           | 1.54       |           | 1.36       |  |
| Number of Shares Issued (Excluding Treasury Stock) (The Control of Shares Issued (Excluding Treasure Stock) | 1,                                 | ,052,504         | 1               | ,052,055  | 1          | ,051,778  | 1          | ,051,142  |            |  |
| Number of Employees                                                                                                                                                                                                                                                                                                                                                                                                                                                                                                                                                                                                                                                                                                                                                                                                                                                                                                                                                                                                                                                                                                                                                                                                                                                                                                                                                                                                                                                                                                                                                                                                                                                                                                                                                                                                                                                                                                                                                                                                                                                                                                           |                                    | 16,471           |                 | 16,003    |            | 15,951    |            | 14,837    |            |  |

|         | 2008 (Note 3) | 2009            | 2010                                    | 2011       | 2012       | 2013       | 2013                               |  |
|---------|---------------|-----------------|-----------------------------------------|------------|------------|------------|------------------------------------|--|
|         |               | Millions of yen |                                         |            |            |            | Thousands of U.S. Dollars (Note 1) |  |
|         |               |                 |                                         |            |            |            |                                    |  |
|         | ¥1,677,272    | ¥1,585,437      | ¥1,138,394                              | ¥1,188,438 | ¥1,296,043 | ¥1,333,291 | \$14,183,947                       |  |
|         | 1,894,045     | 1,948,540       | 1,637,362                               | 1,325,680  | 1,457,754  | 1,485,020  | 15,798,085                         |  |
|         | 18,097        | 19,696          | (6,762)                                 | 17,272     | 29,499     | 18,469     | 196,479                            |  |
|         | 40,709        | (6,297)         | 13,226                                  | 25,844     | 3,833      | 23,430     | 249,255                            |  |
|         |               |                 |                                         |            |            |            |                                    |  |
|         | ¥1,918,396    | ¥1,885,427      | ,885,427 ¥1,796,865 ¥1,644,962 ¥1,686,2 |            | ¥1,686,221 | ¥1,686,072 | \$17,936,936                       |  |
|         | 305,449       | 239,046         | 262,165                                 | 253,300    | 256,706    | 318,126    | 3,384,319                          |  |
| 473,801 |               | 540,537         | 620,052                                 | 558,974    | 525,713    | 480,143    | 5,107,904                          |  |
|         |               |                 |                                         |            |            |            |                                    |  |
|         | ¥ (52,541)    | ¥ 16,126        | ¥ (76,943)                              | ¥ 64,050   | ¥ 81,730   | ¥ 58,460   | \$ 621,915                         |  |
|         | 3,021         | (30,572)        | (5,742)                                 | 2,976      | (38,724)   | 36,715     | 390,585                            |  |
|         | (7,679)       | 74,645          | 71,960                                  | (50,580)   | (37,753)   | (58,629)   | (623,713)                          |  |
|         |               |                 | Yer                                     | n          |            |            | U.S. Dollars (Note 1)              |  |
|         |               |                 |                                         |            |            |            |                                    |  |
|         | ¥ 39.13       | ¥ (6.20)        | ¥ 13.03                                 | ¥ 24.87    | ¥ 3.69     | ¥ 22.55    | \$ 0.240                           |  |
|         | 292.63        | 227.56          | 251.97                                  | 243.35     | 247.12     | 308.49     | 3.282                              |  |
|         | 7.0           | 6.0             | 6.0                                     | 6.0        | 5.0        | 5.0        | 0.053                              |  |
|         |               |                 | %                                       |            |            |            |                                    |  |
|         |               |                 |                                         |            |            |            |                                    |  |
|         | 12.8          | _               | 5.4                                     | 10.0       | 1.5        | 8.1        |                                    |  |
|         | 1.0           | 1.0             | (0.4)                                   | 1.3        | 2.0        | 1.2        |                                    |  |
|         | 15.5          | 12.3            | 14.6                                    | 15.4       | 15.2       | 19.0       |                                    |  |
| -       | 1.59          | 2.34            | 2.37                                    | 2.21       | 2.05       | 1.50       |                                    |  |
|         | 1,015,889     | 1,015,569       | 1,039,288                               | 1,039,173  | 1,038,834  | 1,038,778  |                                    |  |
|         | 14,934        | 15,608          | 15,189                                  | 15,083     | 15,149     |            |                                    |  |
|         | 14,934        | 13,008          | 15,169                                  | 15,083     | 15,149     | 15,468     |                                    |  |