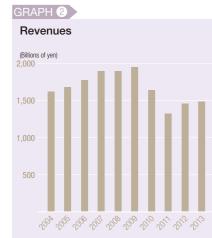

## 10 Years Highlights

Kajima Corporation and Consolidated Subsidiaries As of or years ended March 31

|                                                                                                                                                                                                                                                                                                                                                                                                                                                                                                                                                                                                                                                                                                                                                                                                                                                                                                                                                                                                                                                                                                                                                                                                                                                                                                                                                                                                                                                                                                                                                                                                                                                                                                                                                                                                                                                                                                                                                                                                                                                                                                                               |                                    | 2004 (N          | iote 3)         | 2005 (N   | lote 3)    | 2006 (N   | Note 3)    | 2007 (N   | Note 3)    |  |
|-------------------------------------------------------------------------------------------------------------------------------------------------------------------------------------------------------------------------------------------------------------------------------------------------------------------------------------------------------------------------------------------------------------------------------------------------------------------------------------------------------------------------------------------------------------------------------------------------------------------------------------------------------------------------------------------------------------------------------------------------------------------------------------------------------------------------------------------------------------------------------------------------------------------------------------------------------------------------------------------------------------------------------------------------------------------------------------------------------------------------------------------------------------------------------------------------------------------------------------------------------------------------------------------------------------------------------------------------------------------------------------------------------------------------------------------------------------------------------------------------------------------------------------------------------------------------------------------------------------------------------------------------------------------------------------------------------------------------------------------------------------------------------------------------------------------------------------------------------------------------------------------------------------------------------------------------------------------------------------------------------------------------------------------------------------------------------------------------------------------------------|------------------------------------|------------------|-----------------|-----------|------------|-----------|------------|-----------|------------|--|
|                                                                                                                                                                                                                                                                                                                                                                                                                                                                                                                                                                                                                                                                                                                                                                                                                                                                                                                                                                                                                                                                                                                                                                                                                                                                                                                                                                                                                                                                                                                                                                                                                                                                                                                                                                                                                                                                                                                                                                                                                                                                                                                               |                                    | Millions of yen  |                 |           |            |           |            |           |            |  |
| Results of Operations                                                                                                                                                                                                                                                                                                                                                                                                                                                                                                                                                                                                                                                                                                                                                                                                                                                                                                                                                                                                                                                                                                                                                                                                                                                                                                                                                                                                                                                                                                                                                                                                                                                                                                                                                                                                                                                                                                                                                                                                                                                                                                         |                                    |                  |                 |           |            |           |            |           |            |  |
| Construction Contract Awards                                                                                                                                                                                                                                                                                                                                                                                                                                                                                                                                                                                                                                                                                                                                                                                                                                                                                                                                                                                                                                                                                                                                                                                                                                                                                                                                                                                                                                                                                                                                                                                                                                                                                                                                                                                                                                                                                                                                                                                                                                                                                                  | nstruction Contract Awards GRAPH 1 |                  | ¥1,312,745      |           | ¥1,619,394 |           | ¥1,462,799 |           | ¥1,612,531 |  |
| Revenues                                                                                                                                                                                                                                                                                                                                                                                                                                                                                                                                                                                                                                                                                                                                                                                                                                                                                                                                                                                                                                                                                                                                                                                                                                                                                                                                                                                                                                                                                                                                                                                                                                                                                                                                                                                                                                                                                                                                                                                                                                                                                                                      | GRAPH 2                            | 1,616,127        |                 | 1,682,499 |            | 1,770,835 |            | 1,891,367 |            |  |
| Operating Income (Loss)                                                                                                                                                                                                                                                                                                                                                                                                                                                                                                                                                                                                                                                                                                                                                                                                                                                                                                                                                                                                                                                                                                                                                                                                                                                                                                                                                                                                                                                                                                                                                                                                                                                                                                                                                                                                                                                                                                                                                                                                                                                                                                       | GRAPH 3                            | 46,300           |                 |           | 47,008     |           | 55,633     |           | 55,416     |  |
| Net Income (Loss)                                                                                                                                                                                                                                                                                                                                                                                                                                                                                                                                                                                                                                                                                                                                                                                                                                                                                                                                                                                                                                                                                                                                                                                                                                                                                                                                                                                                                                                                                                                                                                                                                                                                                                                                                                                                                                                                                                                                                                                                                                                                                                             | ncome (Loss)                       |                  | (4,876)         |           | 13,111     |           | 22,108     |           | 41,311     |  |
| Financial Position                                                                                                                                                                                                                                                                                                                                                                                                                                                                                                                                                                                                                                                                                                                                                                                                                                                                                                                                                                                                                                                                                                                                                                                                                                                                                                                                                                                                                                                                                                                                                                                                                                                                                                                                                                                                                                                                                                                                                                                                                                                                                                            |                                    |                  |                 |           |            |           |            |           |            |  |
| Total Assets                                                                                                                                                                                                                                                                                                                                                                                                                                                                                                                                                                                                                                                                                                                                                                                                                                                                                                                                                                                                                                                                                                                                                                                                                                                                                                                                                                                                                                                                                                                                                                                                                                                                                                                                                                                                                                                                                                                                                                                                                                                                                                                  | GRAPH 6                            | ¥1,870,279 ¥1,81 |                 | ,817,730  | ¥1,905,965 |           | ¥2,107,222 |           |            |  |
| Total Equity                                                                                                                                                                                                                                                                                                                                                                                                                                                                                                                                                                                                                                                                                                                                                                                                                                                                                                                                                                                                                                                                                                                                                                                                                                                                                                                                                                                                                                                                                                                                                                                                                                                                                                                                                                                                                                                                                                                                                                                                                                                                                                                  | GRAPH 6                            |                  | 216,107         | 219,231   |            | 297,012   |            | 350,969   |            |  |
| Interest-bearing Debt                                                                                                                                                                                                                                                                                                                                                                                                                                                                                                                                                                                                                                                                                                                                                                                                                                                                                                                                                                                                                                                                                                                                                                                                                                                                                                                                                                                                                                                                                                                                                                                                                                                                                                                                                                                                                                                                                                                                                                                                                                                                                                         |                                    |                  | 543,262 475,820 |           | 458,506    |           | 463,859    |           |            |  |
| Cash Flows                                                                                                                                                                                                                                                                                                                                                                                                                                                                                                                                                                                                                                                                                                                                                                                                                                                                                                                                                                                                                                                                                                                                                                                                                                                                                                                                                                                                                                                                                                                                                                                                                                                                                                                                                                                                                                                                                                                                                                                                                                                                                                                    |                                    |                  |                 |           |            |           |            |           |            |  |
| Cash Flows from Operating Activities                                                                                                                                                                                                                                                                                                                                                                                                                                                                                                                                                                                                                                                                                                                                                                                                                                                                                                                                                                                                                                                                                                                                                                                                                                                                                                                                                                                                                                                                                                                                                                                                                                                                                                                                                                                                                                                                                                                                                                                                                                                                                          |                                    | ¥                | 50,102          | ¥         | 87,489     | ¥         | 53,403     | ¥         | (4,133)    |  |
| Cash Flows from Investing Activities                                                                                                                                                                                                                                                                                                                                                                                                                                                                                                                                                                                                                                                                                                                                                                                                                                                                                                                                                                                                                                                                                                                                                                                                                                                                                                                                                                                                                                                                                                                                                                                                                                                                                                                                                                                                                                                                                                                                                                                                                                                                                          |                                    |                  | (34,651)        |           | 16,105     |           | (14,845)   |           | 22,117     |  |
| Cash Flows from Financing Activities                                                                                                                                                                                                                                                                                                                                                                                                                                                                                                                                                                                                                                                                                                                                                                                                                                                                                                                                                                                                                                                                                                                                                                                                                                                                                                                                                                                                                                                                                                                                                                                                                                                                                                                                                                                                                                                                                                                                                                                                                                                                                          |                                    |                  | 6,667           |           | (71,359)   |           | (35,999)   |           | (4,845)    |  |
|                                                                                                                                                                                                                                                                                                                                                                                                                                                                                                                                                                                                                                                                                                                                                                                                                                                                                                                                                                                                                                                                                                                                                                                                                                                                                                                                                                                                                                                                                                                                                                                                                                                                                                                                                                                                                                                                                                                                                                                                                                                                                                                               |                                    | Yen              |                 |           |            |           |            |           |            |  |
| Per Share Data                                                                                                                                                                                                                                                                                                                                                                                                                                                                                                                                                                                                                                                                                                                                                                                                                                                                                                                                                                                                                                                                                                                                                                                                                                                                                                                                                                                                                                                                                                                                                                                                                                                                                                                                                                                                                                                                                                                                                                                                                                                                                                                |                                    |                  |                 |           |            |           |            |           |            |  |
| Basic Net Income (Loss) per Share (Note 2)                                                                                                                                                                                                                                                                                                                                                                                                                                                                                                                                                                                                                                                                                                                                                                                                                                                                                                                                                                                                                                                                                                                                                                                                                                                                                                                                                                                                                                                                                                                                                                                                                                                                                                                                                                                                                                                                                                                                                                                                                                                                                    | GRAPH 4                            | ¥                | (5.01)          | ¥         | 12.18      | ¥         | 20.81      | ¥         | 39.29      |  |
| Net Assets per Share                                                                                                                                                                                                                                                                                                                                                                                                                                                                                                                                                                                                                                                                                                                                                                                                                                                                                                                                                                                                                                                                                                                                                                                                                                                                                                                                                                                                                                                                                                                                                                                                                                                                                                                                                                                                                                                                                                                                                                                                                                                                                                          |                                    |                  | 205.21          |           | 208.10     |           | 282.19     |           | 324.12     |  |
| Cash Dividends per Share                                                                                                                                                                                                                                                                                                                                                                                                                                                                                                                                                                                                                                                                                                                                                                                                                                                                                                                                                                                                                                                                                                                                                                                                                                                                                                                                                                                                                                                                                                                                                                                                                                                                                                                                                                                                                                                                                                                                                                                                                                                                                                      |                                    |                  | 5.0             |           | 6.0        |           | 6.0        |           | 7.0        |  |
|                                                                                                                                                                                                                                                                                                                                                                                                                                                                                                                                                                                                                                                                                                                                                                                                                                                                                                                                                                                                                                                                                                                                                                                                                                                                                                                                                                                                                                                                                                                                                                                                                                                                                                                                                                                                                                                                                                                                                                                                                                                                                                                               |                                    |                  |                 |           | %          |           |            |           |            |  |
| Financial Indicator                                                                                                                                                                                                                                                                                                                                                                                                                                                                                                                                                                                                                                                                                                                                                                                                                                                                                                                                                                                                                                                                                                                                                                                                                                                                                                                                                                                                                                                                                                                                                                                                                                                                                                                                                                                                                                                                                                                                                                                                                                                                                                           |                                    |                  |                 |           |            |           |            |           |            |  |
| Return on Equity (ROE)                                                                                                                                                                                                                                                                                                                                                                                                                                                                                                                                                                                                                                                                                                                                                                                                                                                                                                                                                                                                                                                                                                                                                                                                                                                                                                                                                                                                                                                                                                                                                                                                                                                                                                                                                                                                                                                                                                                                                                                                                                                                                                        |                                    |                  | _               |           | 6.0        |           | 8.6        |           | 13.0       |  |
| Operating Margin                                                                                                                                                                                                                                                                                                                                                                                                                                                                                                                                                                                                                                                                                                                                                                                                                                                                                                                                                                                                                                                                                                                                                                                                                                                                                                                                                                                                                                                                                                                                                                                                                                                                                                                                                                                                                                                                                                                                                                                                                                                                                                              | GRAPH 3                            |                  | 2.9             |           | 2.8        |           | 3.1        |           | 2.9        |  |
| Stockholders' Equity Ratio                                                                                                                                                                                                                                                                                                                                                                                                                                                                                                                                                                                                                                                                                                                                                                                                                                                                                                                                                                                                                                                                                                                                                                                                                                                                                                                                                                                                                                                                                                                                                                                                                                                                                                                                                                                                                                                                                                                                                                                                                                                                                                    | GRAPH 6                            |                  | 11.6            |           | 12.1       |           | 15.6       |           | 16.2       |  |
| Debt Equity Ratio                                                                                                                                                                                                                                                                                                                                                                                                                                                                                                                                                                                                                                                                                                                                                                                                                                                                                                                                                                                                                                                                                                                                                                                                                                                                                                                                                                                                                                                                                                                                                                                                                                                                                                                                                                                                                                                                                                                                                                                                                                                                                                             |                                    |                  | 2.51            |           | 2.17       |           | 1.54       |           | 1.36       |  |
| Number of Shares Issued (Excluding Treasury Stock) (The Control of Shares Issued (Excluding Treasure Stock) | 1,                                 | ,052,504         | 1               | ,052,055  | 1          | ,051,778  | 1          | ,051,142  |            |  |
| Number of Employees                                                                                                                                                                                                                                                                                                                                                                                                                                                                                                                                                                                                                                                                                                                                                                                                                                                                                                                                                                                                                                                                                                                                                                                                                                                                                                                                                                                                                                                                                                                                                                                                                                                                                                                                                                                                                                                                                                                                                                                                                                                                                                           |                                    | 16,471           |                 | 16,003    |            | 15,951    |            | 14,837    |            |  |

|         | 2008 (Note 3) | 2009            | 2010                                    | 2011       | 2012       | 2013       | 2013                               |  |
|---------|---------------|-----------------|-----------------------------------------|------------|------------|------------|------------------------------------|--|
|         |               | Millions of yen |                                         |            |            |            | Thousands of U.S. Dollars (Note 1) |  |
|         |               |                 |                                         |            |            |            |                                    |  |
|         | ¥1,677,272    | ¥1,585,437      | ¥1,138,394                              | ¥1,188,438 | ¥1,296,043 | ¥1,333,291 | \$14,183,947                       |  |
|         | 1,894,045     | 1,948,540       | 1,637,362                               | 1,325,680  | 1,457,754  | 1,485,020  | 15,798,085                         |  |
|         | 18,097        | 19,696          | (6,762)                                 | 17,272     | 29,499     | 18,469     | 196,479                            |  |
|         | 40,709        | (6,297)         | 13,226                                  | 25,844     | 3,833      | 23,430     | 249,255                            |  |
|         |               |                 |                                         |            |            |            |                                    |  |
|         | ¥1,918,396    | ¥1,885,427      | ,885,427 ¥1,796,865 ¥1,644,962 ¥1,686,2 |            | ¥1,686,221 | ¥1,686,072 | \$17,936,936                       |  |
|         | 305,449       | 239,046         | 262,165                                 | 253,300    | 256,706    | 318,126    | 3,384,319                          |  |
| 473,801 |               | 540,537         | 620,052                                 | 558,974    | 525,713    | 480,143    | 5,107,904                          |  |
|         |               |                 |                                         |            |            |            |                                    |  |
|         | ¥ (52,541)    | ¥ 16,126        | ¥ (76,943)                              | ¥ 64,050   | ¥ 81,730   | ¥ 58,460   | \$ 621,915                         |  |
|         | 3,021         | (30,572)        | (5,742)                                 | 2,976      | (38,724)   | 36,715     | 390,585                            |  |
|         | (7,679)       | 74,645          | 71,960                                  | (50,580)   | (37,753)   | (58,629)   | (623,713)                          |  |
|         |               |                 | Yer                                     | n          |            |            | U.S. Dollars (Note 1)              |  |
|         |               |                 |                                         |            |            |            |                                    |  |
|         | ¥ 39.13       | ¥ (6.20)        | ¥ 13.03                                 | ¥ 24.87    | ¥ 3.69     | ¥ 22.55    | \$ 0.240                           |  |
|         | 292.63        | 227.56          | 251.97                                  | 243.35     | 247.12     | 308.49     | 3.282                              |  |
|         | 7.0           | 6.0             | 6.0                                     | 6.0        | 5.0        | 5.0        | 0.053                              |  |
|         |               |                 | %                                       |            |            |            |                                    |  |
|         |               |                 |                                         |            |            |            |                                    |  |
|         | 12.8          | _               | 5.4                                     | 10.0       | 1.5        | 8.1        |                                    |  |
|         | 1.0           | 1.0             | (0.4)                                   | 1.3        | 2.0        | 1.2        |                                    |  |
|         | 15.5          | 12.3            | 14.6                                    | 15.4       | 15.2       | 19.0       |                                    |  |
| -       | 1.59          | 2.34            | 2.37                                    | 2.21       | 2.05       | 1.50       |                                    |  |
|         | 1,015,889     | 1,015,569       | 1,039,288                               | 1,039,173  | 1,038,834  | 1,038,778  |                                    |  |
|         | 14,934        | 15,608          | 15,189                                  | 15,083     | 15,149     |            |                                    |  |
|         | 14,934        | 13,008          | 15,169                                  | 15,083     | 15,149     | 15,468     |                                    |  |