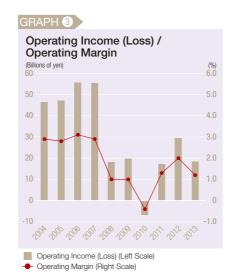

## 10 Years Highlights

Kajima Corporation and Consolidated Subsidiaries As of or years ended March 31

|                                                                                                                                                                                                                                                                                                                                                                                                                                                                                                                                                                                                                                                                                                                                                                                                                                                                                                                                                                                                                                                                                                                                                                                                                                                                                                                                                                                                                                                                                                                                                                                                                                                                                                                                                                                                                                                                                                                                                                                                                                                                                                                               |                                    | 2004 (N          | iote 3)         | 2005 (N   | lote 3)    | 2006 (N   | Note 3)    | 2007 (N   | Note 3)    |  |
|-------------------------------------------------------------------------------------------------------------------------------------------------------------------------------------------------------------------------------------------------------------------------------------------------------------------------------------------------------------------------------------------------------------------------------------------------------------------------------------------------------------------------------------------------------------------------------------------------------------------------------------------------------------------------------------------------------------------------------------------------------------------------------------------------------------------------------------------------------------------------------------------------------------------------------------------------------------------------------------------------------------------------------------------------------------------------------------------------------------------------------------------------------------------------------------------------------------------------------------------------------------------------------------------------------------------------------------------------------------------------------------------------------------------------------------------------------------------------------------------------------------------------------------------------------------------------------------------------------------------------------------------------------------------------------------------------------------------------------------------------------------------------------------------------------------------------------------------------------------------------------------------------------------------------------------------------------------------------------------------------------------------------------------------------------------------------------------------------------------------------------|------------------------------------|------------------|-----------------|-----------|------------|-----------|------------|-----------|------------|--|
|                                                                                                                                                                                                                                                                                                                                                                                                                                                                                                                                                                                                                                                                                                                                                                                                                                                                                                                                                                                                                                                                                                                                                                                                                                                                                                                                                                                                                                                                                                                                                                                                                                                                                                                                                                                                                                                                                                                                                                                                                                                                                                                               |                                    | Millions of yen  |                 |           |            |           |            |           |            |  |
| Results of Operations                                                                                                                                                                                                                                                                                                                                                                                                                                                                                                                                                                                                                                                                                                                                                                                                                                                                                                                                                                                                                                                                                                                                                                                                                                                                                                                                                                                                                                                                                                                                                                                                                                                                                                                                                                                                                                                                                                                                                                                                                                                                                                         |                                    |                  |                 |           |            |           |            |           |            |  |
| Construction Contract Awards                                                                                                                                                                                                                                                                                                                                                                                                                                                                                                                                                                                                                                                                                                                                                                                                                                                                                                                                                                                                                                                                                                                                                                                                                                                                                                                                                                                                                                                                                                                                                                                                                                                                                                                                                                                                                                                                                                                                                                                                                                                                                                  | nstruction Contract Awards GRAPH 1 |                  | ¥1,312,745      |           | ¥1,619,394 |           | ¥1,462,799 |           | ¥1,612,531 |  |
| Revenues                                                                                                                                                                                                                                                                                                                                                                                                                                                                                                                                                                                                                                                                                                                                                                                                                                                                                                                                                                                                                                                                                                                                                                                                                                                                                                                                                                                                                                                                                                                                                                                                                                                                                                                                                                                                                                                                                                                                                                                                                                                                                                                      | GRAPH 2                            | 1,616,127        |                 | 1,682,499 |            | 1,770,835 |            | 1,891,367 |            |  |
| Operating Income (Loss)                                                                                                                                                                                                                                                                                                                                                                                                                                                                                                                                                                                                                                                                                                                                                                                                                                                                                                                                                                                                                                                                                                                                                                                                                                                                                                                                                                                                                                                                                                                                                                                                                                                                                                                                                                                                                                                                                                                                                                                                                                                                                                       | GRAPH 3                            | 46,300           |                 |           | 47,008     |           | 55,633     |           | 55,416     |  |
| Net Income (Loss)                                                                                                                                                                                                                                                                                                                                                                                                                                                                                                                                                                                                                                                                                                                                                                                                                                                                                                                                                                                                                                                                                                                                                                                                                                                                                                                                                                                                                                                                                                                                                                                                                                                                                                                                                                                                                                                                                                                                                                                                                                                                                                             | ncome (Loss)                       |                  | (4,876)         |           | 13,111     |           | 22,108     |           | 41,311     |  |
| Financial Position                                                                                                                                                                                                                                                                                                                                                                                                                                                                                                                                                                                                                                                                                                                                                                                                                                                                                                                                                                                                                                                                                                                                                                                                                                                                                                                                                                                                                                                                                                                                                                                                                                                                                                                                                                                                                                                                                                                                                                                                                                                                                                            |                                    |                  |                 |           |            |           |            |           |            |  |
| Total Assets                                                                                                                                                                                                                                                                                                                                                                                                                                                                                                                                                                                                                                                                                                                                                                                                                                                                                                                                                                                                                                                                                                                                                                                                                                                                                                                                                                                                                                                                                                                                                                                                                                                                                                                                                                                                                                                                                                                                                                                                                                                                                                                  | GRAPH 6                            | ¥1,870,279 ¥1,81 |                 | ,817,730  | ¥1,905,965 |           | ¥2,107,222 |           |            |  |
| Total Equity                                                                                                                                                                                                                                                                                                                                                                                                                                                                                                                                                                                                                                                                                                                                                                                                                                                                                                                                                                                                                                                                                                                                                                                                                                                                                                                                                                                                                                                                                                                                                                                                                                                                                                                                                                                                                                                                                                                                                                                                                                                                                                                  | GRAPH 6                            |                  | 216,107         | 219,231   |            | 297,012   |            | 350,969   |            |  |
| Interest-bearing Debt                                                                                                                                                                                                                                                                                                                                                                                                                                                                                                                                                                                                                                                                                                                                                                                                                                                                                                                                                                                                                                                                                                                                                                                                                                                                                                                                                                                                                                                                                                                                                                                                                                                                                                                                                                                                                                                                                                                                                                                                                                                                                                         |                                    |                  | 543,262 475,820 |           | 458,506    |           | 463,859    |           |            |  |
| Cash Flows                                                                                                                                                                                                                                                                                                                                                                                                                                                                                                                                                                                                                                                                                                                                                                                                                                                                                                                                                                                                                                                                                                                                                                                                                                                                                                                                                                                                                                                                                                                                                                                                                                                                                                                                                                                                                                                                                                                                                                                                                                                                                                                    |                                    |                  |                 |           |            |           |            |           |            |  |
| Cash Flows from Operating Activities                                                                                                                                                                                                                                                                                                                                                                                                                                                                                                                                                                                                                                                                                                                                                                                                                                                                                                                                                                                                                                                                                                                                                                                                                                                                                                                                                                                                                                                                                                                                                                                                                                                                                                                                                                                                                                                                                                                                                                                                                                                                                          |                                    | ¥                | 50,102          | ¥         | 87,489     | ¥         | 53,403     | ¥         | (4,133)    |  |
| Cash Flows from Investing Activities                                                                                                                                                                                                                                                                                                                                                                                                                                                                                                                                                                                                                                                                                                                                                                                                                                                                                                                                                                                                                                                                                                                                                                                                                                                                                                                                                                                                                                                                                                                                                                                                                                                                                                                                                                                                                                                                                                                                                                                                                                                                                          |                                    |                  | (34,651)        |           | 16,105     |           | (14,845)   |           | 22,117     |  |
| Cash Flows from Financing Activities                                                                                                                                                                                                                                                                                                                                                                                                                                                                                                                                                                                                                                                                                                                                                                                                                                                                                                                                                                                                                                                                                                                                                                                                                                                                                                                                                                                                                                                                                                                                                                                                                                                                                                                                                                                                                                                                                                                                                                                                                                                                                          |                                    |                  | 6,667           |           | (71,359)   |           | (35,999)   |           | (4,845)    |  |
|                                                                                                                                                                                                                                                                                                                                                                                                                                                                                                                                                                                                                                                                                                                                                                                                                                                                                                                                                                                                                                                                                                                                                                                                                                                                                                                                                                                                                                                                                                                                                                                                                                                                                                                                                                                                                                                                                                                                                                                                                                                                                                                               |                                    | Yen              |                 |           |            |           |            |           |            |  |
| Per Share Data                                                                                                                                                                                                                                                                                                                                                                                                                                                                                                                                                                                                                                                                                                                                                                                                                                                                                                                                                                                                                                                                                                                                                                                                                                                                                                                                                                                                                                                                                                                                                                                                                                                                                                                                                                                                                                                                                                                                                                                                                                                                                                                |                                    |                  |                 |           |            |           |            |           |            |  |
| Basic Net Income (Loss) per Share (Note 2)                                                                                                                                                                                                                                                                                                                                                                                                                                                                                                                                                                                                                                                                                                                                                                                                                                                                                                                                                                                                                                                                                                                                                                                                                                                                                                                                                                                                                                                                                                                                                                                                                                                                                                                                                                                                                                                                                                                                                                                                                                                                                    | GRAPH 4                            | ¥                | (5.01)          | ¥         | 12.18      | ¥         | 20.81      | ¥         | 39.29      |  |
| Net Assets per Share                                                                                                                                                                                                                                                                                                                                                                                                                                                                                                                                                                                                                                                                                                                                                                                                                                                                                                                                                                                                                                                                                                                                                                                                                                                                                                                                                                                                                                                                                                                                                                                                                                                                                                                                                                                                                                                                                                                                                                                                                                                                                                          |                                    |                  | 205.21          |           | 208.10     |           | 282.19     |           | 324.12     |  |
| Cash Dividends per Share                                                                                                                                                                                                                                                                                                                                                                                                                                                                                                                                                                                                                                                                                                                                                                                                                                                                                                                                                                                                                                                                                                                                                                                                                                                                                                                                                                                                                                                                                                                                                                                                                                                                                                                                                                                                                                                                                                                                                                                                                                                                                                      |                                    |                  | 5.0             |           | 6.0        |           | 6.0        |           | 7.0        |  |
|                                                                                                                                                                                                                                                                                                                                                                                                                                                                                                                                                                                                                                                                                                                                                                                                                                                                                                                                                                                                                                                                                                                                                                                                                                                                                                                                                                                                                                                                                                                                                                                                                                                                                                                                                                                                                                                                                                                                                                                                                                                                                                                               |                                    |                  |                 |           | %          |           |            |           |            |  |
| Financial Indicator                                                                                                                                                                                                                                                                                                                                                                                                                                                                                                                                                                                                                                                                                                                                                                                                                                                                                                                                                                                                                                                                                                                                                                                                                                                                                                                                                                                                                                                                                                                                                                                                                                                                                                                                                                                                                                                                                                                                                                                                                                                                                                           |                                    |                  |                 |           |            |           |            |           |            |  |
| Return on Equity (ROE)                                                                                                                                                                                                                                                                                                                                                                                                                                                                                                                                                                                                                                                                                                                                                                                                                                                                                                                                                                                                                                                                                                                                                                                                                                                                                                                                                                                                                                                                                                                                                                                                                                                                                                                                                                                                                                                                                                                                                                                                                                                                                                        |                                    |                  | _               |           | 6.0        |           | 8.6        |           | 13.0       |  |
| Operating Margin                                                                                                                                                                                                                                                                                                                                                                                                                                                                                                                                                                                                                                                                                                                                                                                                                                                                                                                                                                                                                                                                                                                                                                                                                                                                                                                                                                                                                                                                                                                                                                                                                                                                                                                                                                                                                                                                                                                                                                                                                                                                                                              | GRAPH 3                            |                  | 2.9             |           | 2.8        |           | 3.1        |           | 2.9        |  |
| Stockholders' Equity Ratio                                                                                                                                                                                                                                                                                                                                                                                                                                                                                                                                                                                                                                                                                                                                                                                                                                                                                                                                                                                                                                                                                                                                                                                                                                                                                                                                                                                                                                                                                                                                                                                                                                                                                                                                                                                                                                                                                                                                                                                                                                                                                                    | GRAPH 6                            |                  | 11.6            |           | 12.1       |           | 15.6       |           | 16.2       |  |
| Debt Equity Ratio                                                                                                                                                                                                                                                                                                                                                                                                                                                                                                                                                                                                                                                                                                                                                                                                                                                                                                                                                                                                                                                                                                                                                                                                                                                                                                                                                                                                                                                                                                                                                                                                                                                                                                                                                                                                                                                                                                                                                                                                                                                                                                             |                                    |                  | 2.51            |           | 2.17       |           | 1.54       |           | 1.36       |  |
| Number of Shares Issued (Excluding Treasury Stock) (The Control of Shares Issued (Excluding Treasure Stock) | 1,                                 | ,052,504         | 1               | ,052,055  | 1          | ,051,778  | 1          | ,051,142  |            |  |
| Number of Employees                                                                                                                                                                                                                                                                                                                                                                                                                                                                                                                                                                                                                                                                                                                                                                                                                                                                                                                                                                                                                                                                                                                                                                                                                                                                                                                                                                                                                                                                                                                                                                                                                                                                                                                                                                                                                                                                                                                                                                                                                                                                                                           |                                    | 16,471           |                 | 16,003    |            | 15,951    |            | 14,837    |            |  |

|         | 2008 (Note 3) | 2009            | 2010                                    | 2011       | 2012       | 2013       | 2013                               |  |
|---------|---------------|-----------------|-----------------------------------------|------------|------------|------------|------------------------------------|--|
|         |               | Millions of yen |                                         |            |            |            | Thousands of U.S. Dollars (Note 1) |  |
|         |               |                 |                                         |            |            |            |                                    |  |
|         | ¥1,677,272    | ¥1,585,437      | ¥1,138,394                              | ¥1,188,438 | ¥1,296,043 | ¥1,333,291 | \$14,183,947                       |  |
|         | 1,894,045     | 1,948,540       | 1,637,362                               | 1,325,680  | 1,457,754  | 1,485,020  | 15,798,085                         |  |
|         | 18,097        | 19,696          | (6,762)                                 | 17,272     | 29,499     | 18,469     | 196,479                            |  |
|         | 40,709        | (6,297)         | 13,226                                  | 25,844     | 3,833      | 23,430     | 249,255                            |  |
|         |               |                 |                                         |            |            |            |                                    |  |
|         | ¥1,918,396    | ¥1,885,427      | ,885,427 ¥1,796,865 ¥1,644,962 ¥1,686,2 |            | ¥1,686,221 | ¥1,686,072 | \$17,936,936                       |  |
|         | 305,449       | 239,046         | 262,165                                 | 253,300    | 256,706    | 318,126    | 3,384,319                          |  |
| 473,801 |               | 540,537         | 620,052                                 | 558,974    | 525,713    | 480,143    | 5,107,904                          |  |
|         |               |                 |                                         |            |            |            |                                    |  |
|         | ¥ (52,541)    | ¥ 16,126        | ¥ (76,943)                              | ¥ 64,050   | ¥ 81,730   | ¥ 58,460   | \$ 621,915                         |  |
|         | 3,021         | (30,572)        | (5,742)                                 | 2,976      | (38,724)   | 36,715     | 390,585                            |  |
|         | (7,679)       | 74,645          | 71,960                                  | (50,580)   | (37,753)   | (58,629)   | (623,713)                          |  |
|         |               |                 | Yer                                     | n          |            |            | U.S. Dollars (Note 1)              |  |
|         |               |                 |                                         |            |            |            |                                    |  |
|         | ¥ 39.13       | ¥ (6.20)        | ¥ 13.03                                 | ¥ 24.87    | ¥ 3.69     | ¥ 22.55    | \$ 0.240                           |  |
|         | 292.63        | 227.56          | 251.97                                  | 243.35     | 247.12     | 308.49     | 3.282                              |  |
|         | 7.0           | 6.0             | 6.0                                     | 6.0        | 5.0        | 5.0        | 0.053                              |  |
|         |               |                 | %                                       |            |            |            |                                    |  |
|         |               |                 |                                         |            |            |            |                                    |  |
|         | 12.8          | _               | 5.4                                     | 10.0       | 1.5        | 8.1        |                                    |  |
|         | 1.0           | 1.0             | (0.4)                                   | 1.3        | 2.0        | 1.2        |                                    |  |
|         | 15.5          | 12.3            | 14.6                                    | 15.4       | 15.2       | 19.0       |                                    |  |
| -       | 1.59          | 2.34            | 2.37                                    | 2.21       | 2.05       | 1.50       |                                    |  |
|         | 1,015,889     | 1,015,569       | 1,039,288                               | 1,039,173  | 1,038,834  | 1,038,778  |                                    |  |
|         | 14,934        | 15,608          | 15,189                                  | 15,083     | 15,149     |            |                                    |  |
|         | 14,934        | 13,008          | 15,169                                  | 15,083     | 15,149     | 15,468     |                                    |  |