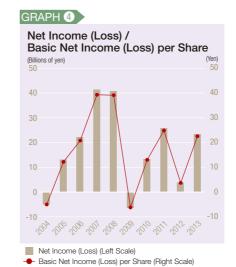

## 10 Years Highlights

Kajima Corporation and Consolidated Subsidiaries As of or years ended March 31

|                                                                                                                                                                                                                                                                                                                                                                                                                                                                                                                                                                                                                                                                                                                                                                                                                                                                                                                                                                                                                                                                                                                                                                                                                                                                                                                                                                                                                                                                                                                                                                                                                                                                                                                                                                                                                                                                                                                                                                                                                                                                                                                               |                                    | 2004 (N          | iote 3)         | 2005 (N   | lote 3)    | 2006 (N   | Note 3)    | 2007 (N   | Note 3)    |  |
|-------------------------------------------------------------------------------------------------------------------------------------------------------------------------------------------------------------------------------------------------------------------------------------------------------------------------------------------------------------------------------------------------------------------------------------------------------------------------------------------------------------------------------------------------------------------------------------------------------------------------------------------------------------------------------------------------------------------------------------------------------------------------------------------------------------------------------------------------------------------------------------------------------------------------------------------------------------------------------------------------------------------------------------------------------------------------------------------------------------------------------------------------------------------------------------------------------------------------------------------------------------------------------------------------------------------------------------------------------------------------------------------------------------------------------------------------------------------------------------------------------------------------------------------------------------------------------------------------------------------------------------------------------------------------------------------------------------------------------------------------------------------------------------------------------------------------------------------------------------------------------------------------------------------------------------------------------------------------------------------------------------------------------------------------------------------------------------------------------------------------------|------------------------------------|------------------|-----------------|-----------|------------|-----------|------------|-----------|------------|--|
|                                                                                                                                                                                                                                                                                                                                                                                                                                                                                                                                                                                                                                                                                                                                                                                                                                                                                                                                                                                                                                                                                                                                                                                                                                                                                                                                                                                                                                                                                                                                                                                                                                                                                                                                                                                                                                                                                                                                                                                                                                                                                                                               |                                    | Millions of yen  |                 |           |            |           |            |           |            |  |
| Results of Operations                                                                                                                                                                                                                                                                                                                                                                                                                                                                                                                                                                                                                                                                                                                                                                                                                                                                                                                                                                                                                                                                                                                                                                                                                                                                                                                                                                                                                                                                                                                                                                                                                                                                                                                                                                                                                                                                                                                                                                                                                                                                                                         |                                    |                  |                 |           |            |           |            |           |            |  |
| Construction Contract Awards                                                                                                                                                                                                                                                                                                                                                                                                                                                                                                                                                                                                                                                                                                                                                                                                                                                                                                                                                                                                                                                                                                                                                                                                                                                                                                                                                                                                                                                                                                                                                                                                                                                                                                                                                                                                                                                                                                                                                                                                                                                                                                  | nstruction Contract Awards GRAPH 1 |                  | ¥1,312,745      |           | ¥1,619,394 |           | ¥1,462,799 |           | ¥1,612,531 |  |
| Revenues                                                                                                                                                                                                                                                                                                                                                                                                                                                                                                                                                                                                                                                                                                                                                                                                                                                                                                                                                                                                                                                                                                                                                                                                                                                                                                                                                                                                                                                                                                                                                                                                                                                                                                                                                                                                                                                                                                                                                                                                                                                                                                                      | GRAPH 2                            | 1,616,127        |                 | 1,682,499 |            | 1,770,835 |            | 1,891,367 |            |  |
| Operating Income (Loss)                                                                                                                                                                                                                                                                                                                                                                                                                                                                                                                                                                                                                                                                                                                                                                                                                                                                                                                                                                                                                                                                                                                                                                                                                                                                                                                                                                                                                                                                                                                                                                                                                                                                                                                                                                                                                                                                                                                                                                                                                                                                                                       | GRAPH 3                            | 46,300           |                 |           | 47,008     |           | 55,633     |           | 55,416     |  |
| Net Income (Loss)                                                                                                                                                                                                                                                                                                                                                                                                                                                                                                                                                                                                                                                                                                                                                                                                                                                                                                                                                                                                                                                                                                                                                                                                                                                                                                                                                                                                                                                                                                                                                                                                                                                                                                                                                                                                                                                                                                                                                                                                                                                                                                             | ncome (Loss)                       |                  | (4,876)         |           | 13,111     |           | 22,108     |           | 41,311     |  |
| Financial Position                                                                                                                                                                                                                                                                                                                                                                                                                                                                                                                                                                                                                                                                                                                                                                                                                                                                                                                                                                                                                                                                                                                                                                                                                                                                                                                                                                                                                                                                                                                                                                                                                                                                                                                                                                                                                                                                                                                                                                                                                                                                                                            |                                    |                  |                 |           |            |           |            |           |            |  |
| Total Assets                                                                                                                                                                                                                                                                                                                                                                                                                                                                                                                                                                                                                                                                                                                                                                                                                                                                                                                                                                                                                                                                                                                                                                                                                                                                                                                                                                                                                                                                                                                                                                                                                                                                                                                                                                                                                                                                                                                                                                                                                                                                                                                  | GRAPH 6                            | ¥1,870,279 ¥1,81 |                 | ,817,730  | ¥1,905,965 |           | ¥2,107,222 |           |            |  |
| Total Equity                                                                                                                                                                                                                                                                                                                                                                                                                                                                                                                                                                                                                                                                                                                                                                                                                                                                                                                                                                                                                                                                                                                                                                                                                                                                                                                                                                                                                                                                                                                                                                                                                                                                                                                                                                                                                                                                                                                                                                                                                                                                                                                  | GRAPH 6                            |                  | 216,107         | 219,231   |            | 297,012   |            | 350,969   |            |  |
| Interest-bearing Debt                                                                                                                                                                                                                                                                                                                                                                                                                                                                                                                                                                                                                                                                                                                                                                                                                                                                                                                                                                                                                                                                                                                                                                                                                                                                                                                                                                                                                                                                                                                                                                                                                                                                                                                                                                                                                                                                                                                                                                                                                                                                                                         |                                    |                  | 543,262 475,820 |           | 458,506    |           | 463,859    |           |            |  |
| Cash Flows                                                                                                                                                                                                                                                                                                                                                                                                                                                                                                                                                                                                                                                                                                                                                                                                                                                                                                                                                                                                                                                                                                                                                                                                                                                                                                                                                                                                                                                                                                                                                                                                                                                                                                                                                                                                                                                                                                                                                                                                                                                                                                                    |                                    |                  |                 |           |            |           |            |           |            |  |
| Cash Flows from Operating Activities                                                                                                                                                                                                                                                                                                                                                                                                                                                                                                                                                                                                                                                                                                                                                                                                                                                                                                                                                                                                                                                                                                                                                                                                                                                                                                                                                                                                                                                                                                                                                                                                                                                                                                                                                                                                                                                                                                                                                                                                                                                                                          |                                    | ¥                | 50,102          | ¥         | 87,489     | ¥         | 53,403     | ¥         | (4,133)    |  |
| Cash Flows from Investing Activities                                                                                                                                                                                                                                                                                                                                                                                                                                                                                                                                                                                                                                                                                                                                                                                                                                                                                                                                                                                                                                                                                                                                                                                                                                                                                                                                                                                                                                                                                                                                                                                                                                                                                                                                                                                                                                                                                                                                                                                                                                                                                          |                                    |                  | (34,651)        |           | 16,105     |           | (14,845)   |           | 22,117     |  |
| Cash Flows from Financing Activities                                                                                                                                                                                                                                                                                                                                                                                                                                                                                                                                                                                                                                                                                                                                                                                                                                                                                                                                                                                                                                                                                                                                                                                                                                                                                                                                                                                                                                                                                                                                                                                                                                                                                                                                                                                                                                                                                                                                                                                                                                                                                          |                                    |                  | 6,667           |           | (71,359)   |           | (35,999)   |           | (4,845)    |  |
|                                                                                                                                                                                                                                                                                                                                                                                                                                                                                                                                                                                                                                                                                                                                                                                                                                                                                                                                                                                                                                                                                                                                                                                                                                                                                                                                                                                                                                                                                                                                                                                                                                                                                                                                                                                                                                                                                                                                                                                                                                                                                                                               |                                    | Yen              |                 |           |            |           |            |           |            |  |
| Per Share Data                                                                                                                                                                                                                                                                                                                                                                                                                                                                                                                                                                                                                                                                                                                                                                                                                                                                                                                                                                                                                                                                                                                                                                                                                                                                                                                                                                                                                                                                                                                                                                                                                                                                                                                                                                                                                                                                                                                                                                                                                                                                                                                |                                    |                  |                 |           |            |           |            |           |            |  |
| Basic Net Income (Loss) per Share (Note 2)                                                                                                                                                                                                                                                                                                                                                                                                                                                                                                                                                                                                                                                                                                                                                                                                                                                                                                                                                                                                                                                                                                                                                                                                                                                                                                                                                                                                                                                                                                                                                                                                                                                                                                                                                                                                                                                                                                                                                                                                                                                                                    | GRAPH 4                            | ¥                | (5.01)          | ¥         | 12.18      | ¥         | 20.81      | ¥         | 39.29      |  |
| Net Assets per Share                                                                                                                                                                                                                                                                                                                                                                                                                                                                                                                                                                                                                                                                                                                                                                                                                                                                                                                                                                                                                                                                                                                                                                                                                                                                                                                                                                                                                                                                                                                                                                                                                                                                                                                                                                                                                                                                                                                                                                                                                                                                                                          |                                    |                  | 205.21          |           | 208.10     |           | 282.19     |           | 324.12     |  |
| Cash Dividends per Share                                                                                                                                                                                                                                                                                                                                                                                                                                                                                                                                                                                                                                                                                                                                                                                                                                                                                                                                                                                                                                                                                                                                                                                                                                                                                                                                                                                                                                                                                                                                                                                                                                                                                                                                                                                                                                                                                                                                                                                                                                                                                                      |                                    |                  | 5.0             |           | 6.0        |           | 6.0        |           | 7.0        |  |
|                                                                                                                                                                                                                                                                                                                                                                                                                                                                                                                                                                                                                                                                                                                                                                                                                                                                                                                                                                                                                                                                                                                                                                                                                                                                                                                                                                                                                                                                                                                                                                                                                                                                                                                                                                                                                                                                                                                                                                                                                                                                                                                               |                                    |                  |                 |           | %          |           |            |           |            |  |
| Financial Indicator                                                                                                                                                                                                                                                                                                                                                                                                                                                                                                                                                                                                                                                                                                                                                                                                                                                                                                                                                                                                                                                                                                                                                                                                                                                                                                                                                                                                                                                                                                                                                                                                                                                                                                                                                                                                                                                                                                                                                                                                                                                                                                           |                                    |                  |                 |           |            |           |            |           |            |  |
| Return on Equity (ROE)                                                                                                                                                                                                                                                                                                                                                                                                                                                                                                                                                                                                                                                                                                                                                                                                                                                                                                                                                                                                                                                                                                                                                                                                                                                                                                                                                                                                                                                                                                                                                                                                                                                                                                                                                                                                                                                                                                                                                                                                                                                                                                        |                                    |                  | _               |           | 6.0        |           | 8.6        |           | 13.0       |  |
| Operating Margin                                                                                                                                                                                                                                                                                                                                                                                                                                                                                                                                                                                                                                                                                                                                                                                                                                                                                                                                                                                                                                                                                                                                                                                                                                                                                                                                                                                                                                                                                                                                                                                                                                                                                                                                                                                                                                                                                                                                                                                                                                                                                                              | GRAPH 3                            |                  | 2.9             |           | 2.8        |           | 3.1        |           | 2.9        |  |
| Stockholders' Equity Ratio                                                                                                                                                                                                                                                                                                                                                                                                                                                                                                                                                                                                                                                                                                                                                                                                                                                                                                                                                                                                                                                                                                                                                                                                                                                                                                                                                                                                                                                                                                                                                                                                                                                                                                                                                                                                                                                                                                                                                                                                                                                                                                    | GRAPH 6                            |                  | 11.6            |           | 12.1       |           | 15.6       |           | 16.2       |  |
| Debt Equity Ratio                                                                                                                                                                                                                                                                                                                                                                                                                                                                                                                                                                                                                                                                                                                                                                                                                                                                                                                                                                                                                                                                                                                                                                                                                                                                                                                                                                                                                                                                                                                                                                                                                                                                                                                                                                                                                                                                                                                                                                                                                                                                                                             |                                    |                  | 2.51            |           | 2.17       |           | 1.54       |           | 1.36       |  |
| Number of Shares Issued (Excluding Treasury Stock) (The Control of Shares Issued (Excluding Treasure Stock) | 1,                                 | ,052,504         | 1               | ,052,055  | 1          | ,051,778  | 1          | ,051,142  |            |  |
| Number of Employees                                                                                                                                                                                                                                                                                                                                                                                                                                                                                                                                                                                                                                                                                                                                                                                                                                                                                                                                                                                                                                                                                                                                                                                                                                                                                                                                                                                                                                                                                                                                                                                                                                                                                                                                                                                                                                                                                                                                                                                                                                                                                                           |                                    | 16,471           |                 | 16,003    |            | 15,951    |            | 14,837    |            |  |

|         | 2008 (Note 3) | 2009            | 2010                                    | 2011       | 2012       | 2013       | 2013                               |  |
|---------|---------------|-----------------|-----------------------------------------|------------|------------|------------|------------------------------------|--|
|         |               | Millions of yen |                                         |            |            |            | Thousands of U.S. Dollars (Note 1) |  |
|         |               |                 |                                         |            |            |            |                                    |  |
|         | ¥1,677,272    | ¥1,585,437      | ¥1,138,394                              | ¥1,188,438 | ¥1,296,043 | ¥1,333,291 | \$14,183,947                       |  |
|         | 1,894,045     | 1,948,540       | 1,637,362                               | 1,325,680  | 1,457,754  | 1,485,020  | 15,798,085                         |  |
|         | 18,097        | 19,696          | (6,762)                                 | 17,272     | 29,499     | 18,469     | 196,479                            |  |
|         | 40,709        | (6,297)         | 13,226                                  | 25,844     | 3,833      | 23,430     | 249,255                            |  |
|         |               |                 |                                         |            |            |            |                                    |  |
|         | ¥1,918,396    | ¥1,885,427      | ,885,427 ¥1,796,865 ¥1,644,962 ¥1,686,2 |            | ¥1,686,221 | ¥1,686,072 | \$17,936,936                       |  |
|         | 305,449       | 239,046         | 262,165                                 | 253,300    | 256,706    | 318,126    | 3,384,319                          |  |
| 473,801 |               | 540,537         | 620,052                                 | 558,974    | 525,713    | 480,143    | 5,107,904                          |  |
|         |               |                 |                                         |            |            |            |                                    |  |
|         | ¥ (52,541)    | ¥ 16,126        | ¥ (76,943)                              | ¥ 64,050   | ¥ 81,730   | ¥ 58,460   | \$ 621,915                         |  |
|         | 3,021         | (30,572)        | (5,742)                                 | 2,976      | (38,724)   | 36,715     | 390,585                            |  |
|         | (7,679)       | 74,645          | 71,960                                  | (50,580)   | (37,753)   | (58,629)   | (623,713)                          |  |
|         |               |                 | Yer                                     | n          |            |            | U.S. Dollars (Note 1)              |  |
|         |               |                 |                                         |            |            |            |                                    |  |
|         | ¥ 39.13       | ¥ (6.20)        | ¥ 13.03                                 | ¥ 24.87    | ¥ 3.69     | ¥ 22.55    | \$ 0.240                           |  |
|         | 292.63        | 227.56          | 251.97                                  | 243.35     | 247.12     | 308.49     | 3.282                              |  |
|         | 7.0           | 6.0             | 6.0                                     | 6.0        | 5.0        | 5.0        | 0.053                              |  |
|         |               |                 | %                                       |            |            |            |                                    |  |
|         |               |                 |                                         |            |            |            |                                    |  |
|         | 12.8          | _               | 5.4                                     | 10.0       | 1.5        | 8.1        |                                    |  |
|         | 1.0           | 1.0             | (0.4)                                   | 1.3        | 2.0        | 1.2        |                                    |  |
|         | 15.5          | 12.3            | 14.6                                    | 15.4       | 15.2       | 19.0       |                                    |  |
| -       | 1.59          | 2.34            | 2.37                                    | 2.21       | 2.05       | 1.50       |                                    |  |
|         | 1,015,889     | 1,015,569       | 1,039,288                               | 1,039,173  | 1,038,834  | 1,038,778  |                                    |  |
|         | 14,934        | 15,608          | 15,189                                  | 15,083     | 15,149     |            |                                    |  |
|         | 14,934        | 13,008          | 15,169                                  | 15,083     | 15,149     | 15,468     |                                    |  |