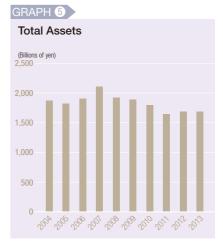

## 10 Years Highlights

Kajima Corporation and Consolidated Subsidiaries As of or years ended March 31

|                                                                                                                                                                                                                                                                                                                                                                                                                                                                                                                                                                                                                                                                                                                                                                                                                                                                                                                                                                                                                                                                                                                                                                                                                                                                                                                                                                                                                                                                                                                                                                                                                                                                                                                                                                                                                                                                                                                                                                                                                                                                                                                               |                                    | 2004 (N          | iote 3)         | 2005 (N   | lote 3)    | 2006 (N   | Note 3)    | 2007 (N   | Note 3)    |  |
|-------------------------------------------------------------------------------------------------------------------------------------------------------------------------------------------------------------------------------------------------------------------------------------------------------------------------------------------------------------------------------------------------------------------------------------------------------------------------------------------------------------------------------------------------------------------------------------------------------------------------------------------------------------------------------------------------------------------------------------------------------------------------------------------------------------------------------------------------------------------------------------------------------------------------------------------------------------------------------------------------------------------------------------------------------------------------------------------------------------------------------------------------------------------------------------------------------------------------------------------------------------------------------------------------------------------------------------------------------------------------------------------------------------------------------------------------------------------------------------------------------------------------------------------------------------------------------------------------------------------------------------------------------------------------------------------------------------------------------------------------------------------------------------------------------------------------------------------------------------------------------------------------------------------------------------------------------------------------------------------------------------------------------------------------------------------------------------------------------------------------------|------------------------------------|------------------|-----------------|-----------|------------|-----------|------------|-----------|------------|--|
|                                                                                                                                                                                                                                                                                                                                                                                                                                                                                                                                                                                                                                                                                                                                                                                                                                                                                                                                                                                                                                                                                                                                                                                                                                                                                                                                                                                                                                                                                                                                                                                                                                                                                                                                                                                                                                                                                                                                                                                                                                                                                                                               |                                    | Millions of yen  |                 |           |            |           |            |           |            |  |
| Results of Operations                                                                                                                                                                                                                                                                                                                                                                                                                                                                                                                                                                                                                                                                                                                                                                                                                                                                                                                                                                                                                                                                                                                                                                                                                                                                                                                                                                                                                                                                                                                                                                                                                                                                                                                                                                                                                                                                                                                                                                                                                                                                                                         |                                    |                  |                 |           |            |           |            |           |            |  |
| Construction Contract Awards                                                                                                                                                                                                                                                                                                                                                                                                                                                                                                                                                                                                                                                                                                                                                                                                                                                                                                                                                                                                                                                                                                                                                                                                                                                                                                                                                                                                                                                                                                                                                                                                                                                                                                                                                                                                                                                                                                                                                                                                                                                                                                  | nstruction Contract Awards GRAPH 1 |                  | ¥1,312,745      |           | ¥1,619,394 |           | ¥1,462,799 |           | ¥1,612,531 |  |
| Revenues                                                                                                                                                                                                                                                                                                                                                                                                                                                                                                                                                                                                                                                                                                                                                                                                                                                                                                                                                                                                                                                                                                                                                                                                                                                                                                                                                                                                                                                                                                                                                                                                                                                                                                                                                                                                                                                                                                                                                                                                                                                                                                                      | GRAPH 2                            | 1,616,127        |                 | 1,682,499 |            | 1,770,835 |            | 1,891,367 |            |  |
| Operating Income (Loss)                                                                                                                                                                                                                                                                                                                                                                                                                                                                                                                                                                                                                                                                                                                                                                                                                                                                                                                                                                                                                                                                                                                                                                                                                                                                                                                                                                                                                                                                                                                                                                                                                                                                                                                                                                                                                                                                                                                                                                                                                                                                                                       | GRAPH 3                            | 46,300           |                 |           | 47,008     |           | 55,633     |           | 55,416     |  |
| Net Income (Loss)                                                                                                                                                                                                                                                                                                                                                                                                                                                                                                                                                                                                                                                                                                                                                                                                                                                                                                                                                                                                                                                                                                                                                                                                                                                                                                                                                                                                                                                                                                                                                                                                                                                                                                                                                                                                                                                                                                                                                                                                                                                                                                             | ncome (Loss)                       |                  | (4,876)         |           | 13,111     |           | 22,108     |           | 41,311     |  |
| Financial Position                                                                                                                                                                                                                                                                                                                                                                                                                                                                                                                                                                                                                                                                                                                                                                                                                                                                                                                                                                                                                                                                                                                                                                                                                                                                                                                                                                                                                                                                                                                                                                                                                                                                                                                                                                                                                                                                                                                                                                                                                                                                                                            |                                    |                  |                 |           |            |           |            |           |            |  |
| Total Assets                                                                                                                                                                                                                                                                                                                                                                                                                                                                                                                                                                                                                                                                                                                                                                                                                                                                                                                                                                                                                                                                                                                                                                                                                                                                                                                                                                                                                                                                                                                                                                                                                                                                                                                                                                                                                                                                                                                                                                                                                                                                                                                  | GRAPH 6                            | ¥1,870,279 ¥1,81 |                 | ,817,730  | ¥1,905,965 |           | ¥2,107,222 |           |            |  |
| Total Equity                                                                                                                                                                                                                                                                                                                                                                                                                                                                                                                                                                                                                                                                                                                                                                                                                                                                                                                                                                                                                                                                                                                                                                                                                                                                                                                                                                                                                                                                                                                                                                                                                                                                                                                                                                                                                                                                                                                                                                                                                                                                                                                  | GRAPH 6                            |                  | 216,107         | 219,231   |            | 297,012   |            | 350,969   |            |  |
| Interest-bearing Debt                                                                                                                                                                                                                                                                                                                                                                                                                                                                                                                                                                                                                                                                                                                                                                                                                                                                                                                                                                                                                                                                                                                                                                                                                                                                                                                                                                                                                                                                                                                                                                                                                                                                                                                                                                                                                                                                                                                                                                                                                                                                                                         |                                    |                  | 543,262 475,820 |           | 458,506    |           | 463,859    |           |            |  |
| Cash Flows                                                                                                                                                                                                                                                                                                                                                                                                                                                                                                                                                                                                                                                                                                                                                                                                                                                                                                                                                                                                                                                                                                                                                                                                                                                                                                                                                                                                                                                                                                                                                                                                                                                                                                                                                                                                                                                                                                                                                                                                                                                                                                                    |                                    |                  |                 |           |            |           |            |           |            |  |
| Cash Flows from Operating Activities                                                                                                                                                                                                                                                                                                                                                                                                                                                                                                                                                                                                                                                                                                                                                                                                                                                                                                                                                                                                                                                                                                                                                                                                                                                                                                                                                                                                                                                                                                                                                                                                                                                                                                                                                                                                                                                                                                                                                                                                                                                                                          |                                    | ¥                | 50,102          | ¥         | 87,489     | ¥         | 53,403     | ¥         | (4,133)    |  |
| Cash Flows from Investing Activities                                                                                                                                                                                                                                                                                                                                                                                                                                                                                                                                                                                                                                                                                                                                                                                                                                                                                                                                                                                                                                                                                                                                                                                                                                                                                                                                                                                                                                                                                                                                                                                                                                                                                                                                                                                                                                                                                                                                                                                                                                                                                          |                                    |                  | (34,651)        |           | 16,105     |           | (14,845)   |           | 22,117     |  |
| Cash Flows from Financing Activities                                                                                                                                                                                                                                                                                                                                                                                                                                                                                                                                                                                                                                                                                                                                                                                                                                                                                                                                                                                                                                                                                                                                                                                                                                                                                                                                                                                                                                                                                                                                                                                                                                                                                                                                                                                                                                                                                                                                                                                                                                                                                          |                                    |                  | 6,667           |           | (71,359)   |           | (35,999)   |           | (4,845)    |  |
|                                                                                                                                                                                                                                                                                                                                                                                                                                                                                                                                                                                                                                                                                                                                                                                                                                                                                                                                                                                                                                                                                                                                                                                                                                                                                                                                                                                                                                                                                                                                                                                                                                                                                                                                                                                                                                                                                                                                                                                                                                                                                                                               |                                    | Yen              |                 |           |            |           |            |           |            |  |
| Per Share Data                                                                                                                                                                                                                                                                                                                                                                                                                                                                                                                                                                                                                                                                                                                                                                                                                                                                                                                                                                                                                                                                                                                                                                                                                                                                                                                                                                                                                                                                                                                                                                                                                                                                                                                                                                                                                                                                                                                                                                                                                                                                                                                |                                    |                  |                 |           |            |           |            |           |            |  |
| Basic Net Income (Loss) per Share (Note 2)                                                                                                                                                                                                                                                                                                                                                                                                                                                                                                                                                                                                                                                                                                                                                                                                                                                                                                                                                                                                                                                                                                                                                                                                                                                                                                                                                                                                                                                                                                                                                                                                                                                                                                                                                                                                                                                                                                                                                                                                                                                                                    | GRAPH 4                            | ¥                | (5.01)          | ¥         | 12.18      | ¥         | 20.81      | ¥         | 39.29      |  |
| Net Assets per Share                                                                                                                                                                                                                                                                                                                                                                                                                                                                                                                                                                                                                                                                                                                                                                                                                                                                                                                                                                                                                                                                                                                                                                                                                                                                                                                                                                                                                                                                                                                                                                                                                                                                                                                                                                                                                                                                                                                                                                                                                                                                                                          |                                    |                  | 205.21          |           | 208.10     |           | 282.19     |           | 324.12     |  |
| Cash Dividends per Share                                                                                                                                                                                                                                                                                                                                                                                                                                                                                                                                                                                                                                                                                                                                                                                                                                                                                                                                                                                                                                                                                                                                                                                                                                                                                                                                                                                                                                                                                                                                                                                                                                                                                                                                                                                                                                                                                                                                                                                                                                                                                                      |                                    |                  | 5.0             |           | 6.0        |           | 6.0        |           | 7.0        |  |
|                                                                                                                                                                                                                                                                                                                                                                                                                                                                                                                                                                                                                                                                                                                                                                                                                                                                                                                                                                                                                                                                                                                                                                                                                                                                                                                                                                                                                                                                                                                                                                                                                                                                                                                                                                                                                                                                                                                                                                                                                                                                                                                               |                                    |                  |                 |           | %          |           |            |           |            |  |
| Financial Indicator                                                                                                                                                                                                                                                                                                                                                                                                                                                                                                                                                                                                                                                                                                                                                                                                                                                                                                                                                                                                                                                                                                                                                                                                                                                                                                                                                                                                                                                                                                                                                                                                                                                                                                                                                                                                                                                                                                                                                                                                                                                                                                           |                                    |                  |                 |           |            |           |            |           |            |  |
| Return on Equity (ROE)                                                                                                                                                                                                                                                                                                                                                                                                                                                                                                                                                                                                                                                                                                                                                                                                                                                                                                                                                                                                                                                                                                                                                                                                                                                                                                                                                                                                                                                                                                                                                                                                                                                                                                                                                                                                                                                                                                                                                                                                                                                                                                        |                                    |                  | _               |           | 6.0        |           | 8.6        |           | 13.0       |  |
| Operating Margin                                                                                                                                                                                                                                                                                                                                                                                                                                                                                                                                                                                                                                                                                                                                                                                                                                                                                                                                                                                                                                                                                                                                                                                                                                                                                                                                                                                                                                                                                                                                                                                                                                                                                                                                                                                                                                                                                                                                                                                                                                                                                                              | GRAPH 3                            |                  | 2.9             |           | 2.8        |           | 3.1        |           | 2.9        |  |
| Stockholders' Equity Ratio                                                                                                                                                                                                                                                                                                                                                                                                                                                                                                                                                                                                                                                                                                                                                                                                                                                                                                                                                                                                                                                                                                                                                                                                                                                                                                                                                                                                                                                                                                                                                                                                                                                                                                                                                                                                                                                                                                                                                                                                                                                                                                    | GRAPH 6                            |                  | 11.6            |           | 12.1       |           | 15.6       |           | 16.2       |  |
| Debt Equity Ratio                                                                                                                                                                                                                                                                                                                                                                                                                                                                                                                                                                                                                                                                                                                                                                                                                                                                                                                                                                                                                                                                                                                                                                                                                                                                                                                                                                                                                                                                                                                                                                                                                                                                                                                                                                                                                                                                                                                                                                                                                                                                                                             |                                    |                  | 2.51            |           | 2.17       |           | 1.54       |           | 1.36       |  |
| Number of Shares Issued (Excluding Treasury Stock) (The Control of Shares Issued (Excluding Treasure Stock) | 1,                                 | ,052,504         | 1               | ,052,055  | 1          | ,051,778  | 1          | ,051,142  |            |  |
| Number of Employees                                                                                                                                                                                                                                                                                                                                                                                                                                                                                                                                                                                                                                                                                                                                                                                                                                                                                                                                                                                                                                                                                                                                                                                                                                                                                                                                                                                                                                                                                                                                                                                                                                                                                                                                                                                                                                                                                                                                                                                                                                                                                                           |                                    | 16,471           |                 | 16,003    |            | 15,951    |            | 14,837    |            |  |

|         | 2008 (Note 3) | 2009            | 2010                                    | 2011       | 2012       | 2013       | 2013                               |  |
|---------|---------------|-----------------|-----------------------------------------|------------|------------|------------|------------------------------------|--|
|         |               | Millions of yen |                                         |            |            |            | Thousands of U.S. Dollars (Note 1) |  |
|         |               |                 |                                         |            |            |            |                                    |  |
|         | ¥1,677,272    | ¥1,585,437      | ¥1,138,394                              | ¥1,188,438 | ¥1,296,043 | ¥1,333,291 | \$14,183,947                       |  |
|         | 1,894,045     | 1,948,540       | 1,637,362                               | 1,325,680  | 1,457,754  | 1,485,020  | 15,798,085                         |  |
|         | 18,097        | 19,696          | (6,762)                                 | 17,272     | 29,499     | 18,469     | 196,479                            |  |
|         | 40,709        | (6,297)         | 13,226                                  | 25,844     | 3,833      | 23,430     | 249,255                            |  |
|         |               |                 |                                         |            |            |            |                                    |  |
|         | ¥1,918,396    | ¥1,885,427      | ,885,427 ¥1,796,865 ¥1,644,962 ¥1,686,2 |            | ¥1,686,221 | ¥1,686,072 | \$17,936,936                       |  |
|         | 305,449       | 239,046         | 262,165                                 | 253,300    | 256,706    | 318,126    | 3,384,319                          |  |
| 473,801 |               | 540,537         | 620,052                                 | 558,974    | 525,713    | 480,143    | 5,107,904                          |  |
|         |               |                 |                                         |            |            |            |                                    |  |
|         | ¥ (52,541)    | ¥ 16,126        | ¥ (76,943)                              | ¥ 64,050   | ¥ 81,730   | ¥ 58,460   | \$ 621,915                         |  |
|         | 3,021         | (30,572)        | (5,742)                                 | 2,976      | (38,724)   | 36,715     | 390,585                            |  |
|         | (7,679)       | 74,645          | 71,960                                  | (50,580)   | (37,753)   | (58,629)   | (623,713)                          |  |
|         |               |                 | Yer                                     | n          |            |            | U.S. Dollars (Note 1)              |  |
|         |               |                 |                                         |            |            |            |                                    |  |
|         | ¥ 39.13       | ¥ (6.20)        | ¥ 13.03                                 | ¥ 24.87    | ¥ 3.69     | ¥ 22.55    | \$ 0.240                           |  |
|         | 292.63        | 227.56          | 251.97                                  | 243.35     | 247.12     | 308.49     | 3.282                              |  |
|         | 7.0           | 6.0             | 6.0                                     | 6.0        | 5.0        | 5.0        | 0.053                              |  |
|         |               |                 | %                                       |            |            |            |                                    |  |
|         |               |                 |                                         |            |            |            |                                    |  |
|         | 12.8          | _               | 5.4                                     | 10.0       | 1.5        | 8.1        |                                    |  |
|         | 1.0           | 1.0             | (0.4)                                   | 1.3        | 2.0        | 1.2        |                                    |  |
|         | 15.5          | 12.3            | 14.6                                    | 15.4       | 15.2       | 19.0       |                                    |  |
| -       | 1.59          | 2.34            | 2.37                                    | 2.21       | 2.05       | 1.50       |                                    |  |
|         | 1,015,889     | 1,015,569       | 1,039,288                               | 1,039,173  | 1,038,834  | 1,038,778  |                                    |  |
|         | 14,934        | 15,608          | 15,189                                  | 15,083     | 15,149     |            |                                    |  |
|         | 14,934        | 13,008          | 15,169                                  | 15,083     | 15,149     | 15,468     |                                    |  |