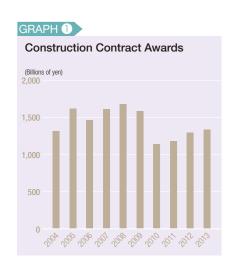

## 10 Years Highlights

Kajima Corporation and Consolidated Subsidiaries As of or years ended March 31

|                                                                                                                                                                                                                                                                                                                                                                                                                                                                                                                                                                                                                                                                                                                                                                                                                                                                                                                                                                                                                                                                                                                                                                                                                                                                                                                                                                                                                                                                                                                                                                                                                                                                                                                                                                                                                                                                                                                                                                                                                                                                                                                               |                                    | 2004 (N          | iote 3)         | 2005 (N   | lote 3)    | 2006 (N   | Note 3)    | 2007 (N   | Note 3)    |  |
|-------------------------------------------------------------------------------------------------------------------------------------------------------------------------------------------------------------------------------------------------------------------------------------------------------------------------------------------------------------------------------------------------------------------------------------------------------------------------------------------------------------------------------------------------------------------------------------------------------------------------------------------------------------------------------------------------------------------------------------------------------------------------------------------------------------------------------------------------------------------------------------------------------------------------------------------------------------------------------------------------------------------------------------------------------------------------------------------------------------------------------------------------------------------------------------------------------------------------------------------------------------------------------------------------------------------------------------------------------------------------------------------------------------------------------------------------------------------------------------------------------------------------------------------------------------------------------------------------------------------------------------------------------------------------------------------------------------------------------------------------------------------------------------------------------------------------------------------------------------------------------------------------------------------------------------------------------------------------------------------------------------------------------------------------------------------------------------------------------------------------------|------------------------------------|------------------|-----------------|-----------|------------|-----------|------------|-----------|------------|--|
|                                                                                                                                                                                                                                                                                                                                                                                                                                                                                                                                                                                                                                                                                                                                                                                                                                                                                                                                                                                                                                                                                                                                                                                                                                                                                                                                                                                                                                                                                                                                                                                                                                                                                                                                                                                                                                                                                                                                                                                                                                                                                                                               |                                    | Millions of yen  |                 |           |            |           |            |           |            |  |
| Results of Operations                                                                                                                                                                                                                                                                                                                                                                                                                                                                                                                                                                                                                                                                                                                                                                                                                                                                                                                                                                                                                                                                                                                                                                                                                                                                                                                                                                                                                                                                                                                                                                                                                                                                                                                                                                                                                                                                                                                                                                                                                                                                                                         |                                    |                  |                 |           |            |           |            |           |            |  |
| Construction Contract Awards                                                                                                                                                                                                                                                                                                                                                                                                                                                                                                                                                                                                                                                                                                                                                                                                                                                                                                                                                                                                                                                                                                                                                                                                                                                                                                                                                                                                                                                                                                                                                                                                                                                                                                                                                                                                                                                                                                                                                                                                                                                                                                  | nstruction Contract Awards GRAPH 1 |                  | ¥1,312,745      |           | ¥1,619,394 |           | ¥1,462,799 |           | ¥1,612,531 |  |
| Revenues                                                                                                                                                                                                                                                                                                                                                                                                                                                                                                                                                                                                                                                                                                                                                                                                                                                                                                                                                                                                                                                                                                                                                                                                                                                                                                                                                                                                                                                                                                                                                                                                                                                                                                                                                                                                                                                                                                                                                                                                                                                                                                                      | GRAPH 2                            | 1,616,127        |                 | 1,682,499 |            | 1,770,835 |            | 1,891,367 |            |  |
| Operating Income (Loss)                                                                                                                                                                                                                                                                                                                                                                                                                                                                                                                                                                                                                                                                                                                                                                                                                                                                                                                                                                                                                                                                                                                                                                                                                                                                                                                                                                                                                                                                                                                                                                                                                                                                                                                                                                                                                                                                                                                                                                                                                                                                                                       | GRAPH 3                            | 46,300           |                 |           | 47,008     |           | 55,633     |           | 55,416     |  |
| Net Income (Loss)                                                                                                                                                                                                                                                                                                                                                                                                                                                                                                                                                                                                                                                                                                                                                                                                                                                                                                                                                                                                                                                                                                                                                                                                                                                                                                                                                                                                                                                                                                                                                                                                                                                                                                                                                                                                                                                                                                                                                                                                                                                                                                             | ncome (Loss)                       |                  | (4,876)         |           | 13,111     |           | 22,108     |           | 41,311     |  |
| Financial Position                                                                                                                                                                                                                                                                                                                                                                                                                                                                                                                                                                                                                                                                                                                                                                                                                                                                                                                                                                                                                                                                                                                                                                                                                                                                                                                                                                                                                                                                                                                                                                                                                                                                                                                                                                                                                                                                                                                                                                                                                                                                                                            |                                    |                  |                 |           |            |           |            |           |            |  |
| Total Assets                                                                                                                                                                                                                                                                                                                                                                                                                                                                                                                                                                                                                                                                                                                                                                                                                                                                                                                                                                                                                                                                                                                                                                                                                                                                                                                                                                                                                                                                                                                                                                                                                                                                                                                                                                                                                                                                                                                                                                                                                                                                                                                  | GRAPH 6                            | ¥1,870,279 ¥1,81 |                 | ,817,730  | ¥1,905,965 |           | ¥2,107,222 |           |            |  |
| Total Equity                                                                                                                                                                                                                                                                                                                                                                                                                                                                                                                                                                                                                                                                                                                                                                                                                                                                                                                                                                                                                                                                                                                                                                                                                                                                                                                                                                                                                                                                                                                                                                                                                                                                                                                                                                                                                                                                                                                                                                                                                                                                                                                  | GRAPH 6                            |                  | 216,107         | 219,231   |            | 297,012   |            | 350,969   |            |  |
| Interest-bearing Debt                                                                                                                                                                                                                                                                                                                                                                                                                                                                                                                                                                                                                                                                                                                                                                                                                                                                                                                                                                                                                                                                                                                                                                                                                                                                                                                                                                                                                                                                                                                                                                                                                                                                                                                                                                                                                                                                                                                                                                                                                                                                                                         |                                    |                  | 543,262 475,820 |           | 458,506    |           | 463,859    |           |            |  |
| Cash Flows                                                                                                                                                                                                                                                                                                                                                                                                                                                                                                                                                                                                                                                                                                                                                                                                                                                                                                                                                                                                                                                                                                                                                                                                                                                                                                                                                                                                                                                                                                                                                                                                                                                                                                                                                                                                                                                                                                                                                                                                                                                                                                                    |                                    |                  |                 |           |            |           |            |           |            |  |
| Cash Flows from Operating Activities                                                                                                                                                                                                                                                                                                                                                                                                                                                                                                                                                                                                                                                                                                                                                                                                                                                                                                                                                                                                                                                                                                                                                                                                                                                                                                                                                                                                                                                                                                                                                                                                                                                                                                                                                                                                                                                                                                                                                                                                                                                                                          |                                    | ¥                | 50,102          | ¥         | 87,489     | ¥         | 53,403     | ¥         | (4,133)    |  |
| Cash Flows from Investing Activities                                                                                                                                                                                                                                                                                                                                                                                                                                                                                                                                                                                                                                                                                                                                                                                                                                                                                                                                                                                                                                                                                                                                                                                                                                                                                                                                                                                                                                                                                                                                                                                                                                                                                                                                                                                                                                                                                                                                                                                                                                                                                          |                                    |                  | (34,651)        |           | 16,105     |           | (14,845)   |           | 22,117     |  |
| Cash Flows from Financing Activities                                                                                                                                                                                                                                                                                                                                                                                                                                                                                                                                                                                                                                                                                                                                                                                                                                                                                                                                                                                                                                                                                                                                                                                                                                                                                                                                                                                                                                                                                                                                                                                                                                                                                                                                                                                                                                                                                                                                                                                                                                                                                          |                                    |                  | 6,667           |           | (71,359)   |           | (35,999)   |           | (4,845)    |  |
|                                                                                                                                                                                                                                                                                                                                                                                                                                                                                                                                                                                                                                                                                                                                                                                                                                                                                                                                                                                                                                                                                                                                                                                                                                                                                                                                                                                                                                                                                                                                                                                                                                                                                                                                                                                                                                                                                                                                                                                                                                                                                                                               |                                    | Yen              |                 |           |            |           |            |           |            |  |
| Per Share Data                                                                                                                                                                                                                                                                                                                                                                                                                                                                                                                                                                                                                                                                                                                                                                                                                                                                                                                                                                                                                                                                                                                                                                                                                                                                                                                                                                                                                                                                                                                                                                                                                                                                                                                                                                                                                                                                                                                                                                                                                                                                                                                |                                    |                  |                 |           |            |           |            |           |            |  |
| Basic Net Income (Loss) per Share (Note 2)                                                                                                                                                                                                                                                                                                                                                                                                                                                                                                                                                                                                                                                                                                                                                                                                                                                                                                                                                                                                                                                                                                                                                                                                                                                                                                                                                                                                                                                                                                                                                                                                                                                                                                                                                                                                                                                                                                                                                                                                                                                                                    | GRAPH 4                            | ¥                | (5.01)          | ¥         | 12.18      | ¥         | 20.81      | ¥         | 39.29      |  |
| Net Assets per Share                                                                                                                                                                                                                                                                                                                                                                                                                                                                                                                                                                                                                                                                                                                                                                                                                                                                                                                                                                                                                                                                                                                                                                                                                                                                                                                                                                                                                                                                                                                                                                                                                                                                                                                                                                                                                                                                                                                                                                                                                                                                                                          |                                    |                  | 205.21          |           | 208.10     |           | 282.19     |           | 324.12     |  |
| Cash Dividends per Share                                                                                                                                                                                                                                                                                                                                                                                                                                                                                                                                                                                                                                                                                                                                                                                                                                                                                                                                                                                                                                                                                                                                                                                                                                                                                                                                                                                                                                                                                                                                                                                                                                                                                                                                                                                                                                                                                                                                                                                                                                                                                                      |                                    |                  | 5.0             |           | 6.0        |           | 6.0        |           | 7.0        |  |
|                                                                                                                                                                                                                                                                                                                                                                                                                                                                                                                                                                                                                                                                                                                                                                                                                                                                                                                                                                                                                                                                                                                                                                                                                                                                                                                                                                                                                                                                                                                                                                                                                                                                                                                                                                                                                                                                                                                                                                                                                                                                                                                               |                                    |                  |                 |           | %          |           |            |           |            |  |
| Financial Indicator                                                                                                                                                                                                                                                                                                                                                                                                                                                                                                                                                                                                                                                                                                                                                                                                                                                                                                                                                                                                                                                                                                                                                                                                                                                                                                                                                                                                                                                                                                                                                                                                                                                                                                                                                                                                                                                                                                                                                                                                                                                                                                           |                                    |                  |                 |           |            |           |            |           |            |  |
| Return on Equity (ROE)                                                                                                                                                                                                                                                                                                                                                                                                                                                                                                                                                                                                                                                                                                                                                                                                                                                                                                                                                                                                                                                                                                                                                                                                                                                                                                                                                                                                                                                                                                                                                                                                                                                                                                                                                                                                                                                                                                                                                                                                                                                                                                        |                                    |                  | _               |           | 6.0        |           | 8.6        |           | 13.0       |  |
| Operating Margin                                                                                                                                                                                                                                                                                                                                                                                                                                                                                                                                                                                                                                                                                                                                                                                                                                                                                                                                                                                                                                                                                                                                                                                                                                                                                                                                                                                                                                                                                                                                                                                                                                                                                                                                                                                                                                                                                                                                                                                                                                                                                                              | GRAPH 3                            |                  | 2.9             |           | 2.8        |           | 3.1        |           | 2.9        |  |
| Stockholders' Equity Ratio                                                                                                                                                                                                                                                                                                                                                                                                                                                                                                                                                                                                                                                                                                                                                                                                                                                                                                                                                                                                                                                                                                                                                                                                                                                                                                                                                                                                                                                                                                                                                                                                                                                                                                                                                                                                                                                                                                                                                                                                                                                                                                    | GRAPH 6                            |                  | 11.6            |           | 12.1       |           | 15.6       |           | 16.2       |  |
| Debt Equity Ratio                                                                                                                                                                                                                                                                                                                                                                                                                                                                                                                                                                                                                                                                                                                                                                                                                                                                                                                                                                                                                                                                                                                                                                                                                                                                                                                                                                                                                                                                                                                                                                                                                                                                                                                                                                                                                                                                                                                                                                                                                                                                                                             |                                    |                  | 2.51            |           | 2.17       |           | 1.54       |           | 1.36       |  |
| Number of Shares Issued (Excluding Treasury Stock) (The Control of Shares Issued (Excluding Treasure Stock) | 1,                                 | ,052,504         | 1               | ,052,055  | 1          | ,051,778  | 1          | ,051,142  |            |  |
| Number of Employees                                                                                                                                                                                                                                                                                                                                                                                                                                                                                                                                                                                                                                                                                                                                                                                                                                                                                                                                                                                                                                                                                                                                                                                                                                                                                                                                                                                                                                                                                                                                                                                                                                                                                                                                                                                                                                                                                                                                                                                                                                                                                                           |                                    | 16,471           |                 | 16,003    |            | 15,951    |            | 14,837    |            |  |

|         | 2008 (Note 3) | 2009            | 2010                                    | 2011       | 2012       | 2013       | 2013                               |  |
|---------|---------------|-----------------|-----------------------------------------|------------|------------|------------|------------------------------------|--|
|         |               | Millions of yen |                                         |            |            |            | Thousands of U.S. Dollars (Note 1) |  |
|         |               |                 |                                         |            |            |            |                                    |  |
|         | ¥1,677,272    | ¥1,585,437      | ¥1,138,394                              | ¥1,188,438 | ¥1,296,043 | ¥1,333,291 | \$14,183,947                       |  |
|         | 1,894,045     | 1,948,540       | 1,637,362                               | 1,325,680  | 1,457,754  | 1,485,020  | 15,798,085                         |  |
|         | 18,097        | 19,696          | (6,762)                                 | 17,272     | 29,499     | 18,469     | 196,479                            |  |
|         | 40,709        | (6,297)         | 13,226                                  | 25,844     | 3,833      | 23,430     | 249,255                            |  |
|         |               |                 |                                         |            |            |            |                                    |  |
|         | ¥1,918,396    | ¥1,885,427      | ,885,427 ¥1,796,865 ¥1,644,962 ¥1,686,2 |            | ¥1,686,221 | ¥1,686,072 | \$17,936,936                       |  |
|         | 305,449       | 239,046         | 262,165                                 | 253,300    | 256,706    | 318,126    | 3,384,319                          |  |
| 473,801 |               | 540,537         | 620,052                                 | 558,974    | 525,713    | 480,143    | 5,107,904                          |  |
|         |               |                 |                                         |            |            |            |                                    |  |
|         | ¥ (52,541)    | ¥ 16,126        | ¥ (76,943)                              | ¥ 64,050   | ¥ 81,730   | ¥ 58,460   | \$ 621,915                         |  |
|         | 3,021         | (30,572)        | (5,742)                                 | 2,976      | (38,724)   | 36,715     | 390,585                            |  |
|         | (7,679)       | 74,645          | 71,960                                  | (50,580)   | (37,753)   | (58,629)   | (623,713)                          |  |
|         |               |                 | Yer                                     | n          |            |            | U.S. Dollars (Note 1)              |  |
|         |               |                 |                                         |            |            |            |                                    |  |
|         | ¥ 39.13       | ¥ (6.20)        | ¥ 13.03                                 | ¥ 24.87    | ¥ 3.69     | ¥ 22.55    | \$ 0.240                           |  |
|         | 292.63        | 227.56          | 251.97                                  | 243.35     | 247.12     | 308.49     | 3.282                              |  |
|         | 7.0           | 6.0             | 6.0                                     | 6.0        | 5.0        | 5.0        | 0.053                              |  |
|         |               |                 | %                                       |            |            |            |                                    |  |
|         |               |                 |                                         |            |            |            |                                    |  |
|         | 12.8          | _               | 5.4                                     | 10.0       | 1.5        | 8.1        |                                    |  |
|         | 1.0           | 1.0             | (0.4)                                   | 1.3        | 2.0        | 1.2        |                                    |  |
|         | 15.5          | 12.3            | 14.6                                    | 15.4       | 15.2       | 19.0       |                                    |  |
| -       | 1.59          | 2.34            | 2.37                                    | 2.21       | 2.05       | 1.50       |                                    |  |
|         | 1,015,889     | 1,015,569       | 1,039,288                               | 1,039,173  | 1,038,834  | 1,038,778  |                                    |  |
|         | 14,934        | 15,608          | 15,189                                  | 15,083     | 15,149     |            |                                    |  |
|         | 14,934        | 13,008          | 15,169                                  | 15,083     | 15,149     | 15,468     |                                    |  |