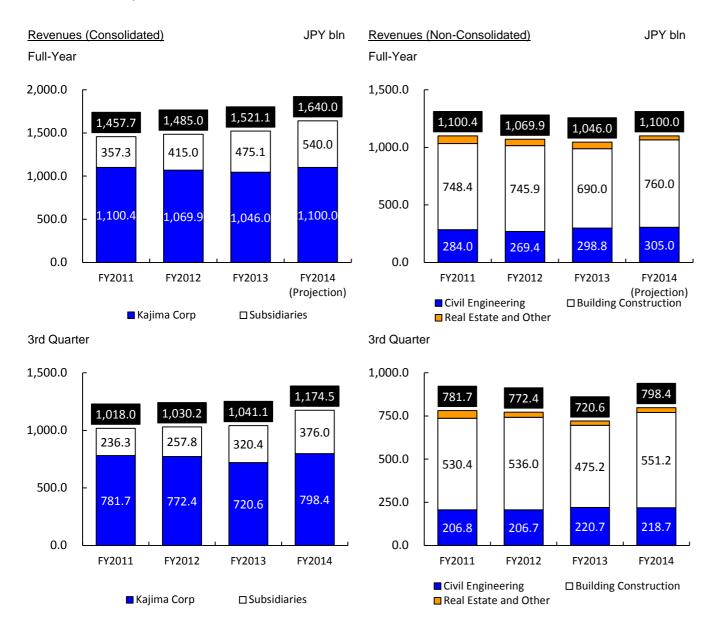

## 2-3 Income Statements (Non-Consolidated)

Non-Consolidated Basis

JPY bln

| Non-Consolidated Basis     | 3rd Quarter |        |      |        |        |        |      | Full-  | Year       |            |         |            | 1st Half |        |      |        |       |        |       |        |
|----------------------------|-------------|--------|------|--------|--------|--------|------|--------|------------|------------|---------|------------|----------|--------|------|--------|-------|--------|-------|--------|
|                            | FY2         | 013    |      | FY2    | 2014   |        | FY2  | 013    |            |            | FY2     | 2014       |          |        | FY2  | 2013   |       | FY2    | 014   |        |
|                            | Res         | sult   | Res  | sult   | Cha    | nge    | Res  | sult   | Mid-year I | Projection | Updated | Projection | Cha      | nge    | Re   | sult   | Res   | sult   | Cha   | nge    |
| Revenues                   |             | 720.6  |      | 798.4  |        | 77.7   | 1    | ,046.0 | 1          | 1,100.0    | 1       | 1,100.0    |          | 53.9   |      | 482.8  |       | 523.3  |       | 40.5   |
| Construction               |             | 695.9  |      | 770.0  |        | 74.0   |      | 988.8  | 1          | 1,065.0    | ,       | 1,065.0    |          | 76.1   |      | 464.9  |       | 506.6  |       | 41.7   |
| (Civil Engineering)        |             | 220.7  |      | 218.7  |        | (1.9)  |      | 298.8  |            | 305.0      |         | 305.0      |          | 6.1    |      | 137.1  |       | 143.4  |       | 6.2    |
| (Building Construction)    |             | 475.2  |      | 551.2  |        | 76.0   |      | 690.0  |            | 760.0      |         | 760.0      |          | 69.9   |      | 327.7  |       | 363.2  |       | 35.4   |
| (Japan)                    |             | 682.1  |      | 755.4  |        | 73.3   |      | 972.9  | 1          | 1,045.0    | 1       | 1,045.0    |          | 72.0   |      | 458.5  |       | 497.3  |       | 38.7   |
| (Overseas)                 |             | 13.8   |      | 14.5   |        | 0.7    |      | 15.8   |            | 20.0       |         | 20.0       |          | 4.1    |      | 6.3    |       | 9.3    |       | 2.9    |
| Real Estate and Other      |             | 24.7   |      | 28.4   |        | 3.7    |      | 57.1   |            | 35.0       |         | 35.0       |          | (22.1) |      | 17.8   |       | 16.6   |       | (1.1)  |
| Gross Profit               | 42.8        | 6.0%   | 39.9 | 5.0%   | (2.9)  | (1.0%) | 57.5 | 5.5%   | 53.0       | 4.8%       | 53.0    | 4.8%       | (4.5)    | (0.7%) | 26.8 | 5.6%   | 18.2  | 3.5%   | (8.5) | (2.1%) |
| Construction               | 41.8        | 6.0%   | 36.2 | 4.7%   | (5.5)  | (1.3%) | 53.6 | 5.4%   | 50.5       | 4.7%       | 50.5    | 4.7%       | (3.1)    | (0.7%) | 25.8 | 5.5%   | 16.2  | 3.2%   | (9.5) | (2.3%) |
| (Civil Engineering)        | 39.6        | 18.0%  | 26.8 | 12.3%  | (12.8) | (5.7%) | 51.4 | 17.2%  | 33.0       | 10.8%      | 33.0    | 10.8%      | (18.4)   | (6.4%) | 22.0 | 16.1%  | 17.5  | 12.3%  | (4.5) | (3.8%) |
| (Building Construction)    | 2.1         | 0.5%   | 9.4  | 1.7%   | 7.2    | 1.2%   | 2.2  | 0.3%   | 17.5       | 2.3%       | 17.5    | 2.3%       | 15.2     | 2.0%   | 3.7  | 1.1%   | (1.3) | (0.4%) | (5.0) | (1.5%) |
| Real Estate and Other      | 1.0         | 4.3%   | 3.6  | 13.0%  | 2.6    | 8.7%   | 3.8  | 6.8%   | 2.5        | 7.1%       | 2.5     | 7.1%       | (1.3)    | 0.3%   | 1.0  | 5.6%   | 2.0   | 12.3%  | 1.0   | 6.7%   |
| SG&A                       |             | (38.0) |      | (35.6) |        | 2.4    |      | (52.4) |            | (50.0)     |         | (50.0)     |          | 2.4    |      | (25.5) |       | (23.9) |       | 1.6    |
| (Payroll Cost)             |             | (19.8) |      | (18.3) |        | 1.4    |      | (26.5) |            | (24.6)     |         | (24.6)     |          | 1.8    |      | (13.4) |       | (12.2) |       | 1.1    |
| (Other)                    |             | (18.2) |      | (17.2) |        | 0.9    |      | (25.9) |            | (25.3)     |         | (25.3)     |          | 0.5    |      | (12.1) |       | (11.6) |       | 0.4    |
| Operating Income           |             | 4.8    |      | 4.3    |        | (0.4)  |      | 5.1    |            | 3.0        |         | 3.0        |          | (2.1)  |      | 1.2    |       | (5.6)  |       | (6.8)  |
| Non-operating Income       |             | 3.2    |      | 14.4   |        | 11.2   |      | 4.4    |            | 10.0       |         | 10.0       |          | 5.5    |      | 2.6    |       | 9.4    |       | 6.8    |
| Financing                  |             | 2.8    |      | 11.3   |        | 8.5    |      | 8.7    |            | 8.5        |         | 8.5        |          | (0.2)  |      | 2.5    |       | 8.9    |       | 6.3    |
| Recurring Profit           |             | 8.0    |      | 18.8   |        | 10.7   |      | 9.5    |            | 13.0       |         | 13.0       |          | 3.4    |      | 3.8    |       | 3.8    |       | 0.0    |
| Extraordinary Profit       |             | 1.7    |      | 4.7    |        | 2.9    |      | 5.5    |            | 4.0        |         | 4.0        |          | (1.5)  |      | 2.4    |       | 4.6    |       | 2.2    |
| Income before Income Taxes |             | 9.8    |      | 23.5   |        | 13.6   |      | 15.0   |            | 17.0       |         | 17.0       |          | 1.9    |      | 6.2    |       | 8.5    |       | 2.2    |
| Income Taxes               |             | (3.3)  |      | (6.2)  |        | (2.8)  |      | (10.0) |            | (9.0)      |         | (9.0)      |          | 1.0    |      | (2.1)  |       | (1.0)  |       | 1.1    |
| Net Income                 |             | 6.4    |      | 17.3   |        | 10.8   |      | 5.0    |            | 8.0        |         | 8.0        |          | 2.9    |      | 4.0    |       | 7.4    |       | 3.4    |

## 2-3 Income Statements (Consolidated)

Consolidated Basis

JPY bln

|                                                                        |         | 3rd Quarter |        |         | Full-               | Year               |        | 1st Half |        |        |  |
|------------------------------------------------------------------------|---------|-------------|--------|---------|---------------------|--------------------|--------|----------|--------|--------|--|
|                                                                        | FY2013  | FY2         | 014    | FY2013  |                     | FY2014             |        | FY2013   | FY2    | 014    |  |
|                                                                        | Result  | Result      | Change | Result  | Mid-year Projection | Updated Projection | Change | Result   | Result | Change |  |
| Revenues                                                               | 1,041.1 | 1,174.5     | 133.4  | 1,521.1 | 1,640.0             | 1,640.0            | 118.8  | 689.6    | 748.7  | 59.1   |  |
| Construction                                                           | 924.8   | 1,052.8     | 128.0  | 1,334.3 | 1,480.0             | 1,480.0            | 145.6  | 612.6    | 680.0  | 67.4   |  |
| Real Estate and Other                                                  | 116.2   | 121.6       | 5.3    | 186.8   | 160.0               | 160.0              | (26.8) | 77.0     | 68.7   | (8.2)  |  |
| (Real Estate)                                                          | 43.9    | 49.9        | 5.9    | 74.5    | 54.0                | 54.0               | (20.5) | 31.6     | 23.1   | (8.4)  |  |
| (Other)                                                                | 72.3    | 71.7        | (0.5)  | 112.3   | 106.0               | 106.0              | (6.3)  | 45.4     | 45.5   | 0.1    |  |
| Gross Profit                                                           | 76.2    | 83.5        | 7.2    | 107.9   | 107.0               | 107.0              | (0.9)  | 48.8     | 42.1   | (6.7)  |  |
|                                                                        | 7.3%    | 7.1%        | (0.2%) | 7.1%    | 6.5%                | 6.5%               | (0.6%) | 7.1%     | 5.6%   | (1.5%) |  |
| Construction                                                           | 60.0    | 60.9        | 0.9    | 83.6    | 80.0                | 80.0               | (3.6)  | 37.7     | 31.0   | (6.6)  |  |
|                                                                        | 6.5%    | 5.8%        | (0.7%) | 6.3%    | 5.4%                | 5.4%               | (0.9%) | 6.2%     | 4.6%   | (1.6%) |  |
| Real Estate and Other                                                  | 16.2    | 22.5        | 6.3    | 24.3    | 27.0                | 27.0               | 2.6    | 11.0     | 11.0   | (0.0)  |  |
|                                                                        | 13.9%   | 18.5%       | 4.6%   | 13.0%   | 16.9%               | 16.9%              | 3.9%   | 14.4%    | 16.1%  | 1.7%   |  |
| SG&A                                                                   | (62.3)  | (59.3)      | 2.9    | (84.9)  | (83.0)              | (83.0)             | 1.9    | (41.0)   | (38.8) | 2.1    |  |
| Operating Income                                                       | 13.9    | 24.1        | 10.2   | 23.0    | 24.0                | 24.0               | 0.9    | 7.8      | 3.3    | (4.5)  |  |
| Non-operating Income                                                   | 4.7     | 8.2         | 3.4    | 3.9     | 4.0                 | 4.0                | 0.0    | 3.4      | 3.8    | 0.3    |  |
| Financing                                                              | 0.1     | 2.6         | 2.4    | (0.2)   | 1.5                 | 1.5                | 1.7    | (0.0)    | 1.5    | 1.5    |  |
| Equity in Earnings of<br>Unconsolidated<br>Subsidiaries and Affiliates | 2.4     | 1.6         | (0.8)  | 4.4     | 1.6                 | 1.6                | (2.8)  | 1.7      | 1.3    | (0.4)  |  |
| Recurring Profit                                                       | 18.6    | 32.3        | 13.7   | 27.0    | 28.0                | 28.0               | 0.9    | 11.3     | 7.1    | (4.1)  |  |
| Extraordinary Profit                                                   | 2.9     | 4.8         | 1.8    | 15.8    | 4.0                 | 4.0                | (11.8) | 3.3      | 4.8    | 1.5    |  |
| Income before Income Taxes and Minority Interests                      | 21.6    | 37.1        | 15.5   | 42.8    | 32.0                | 32.0               | (10.8) | 14.6     | 11.9   | (2.6)  |  |
| Income Taxes and Minority Interests                                    | (7.6)   | (13.6)      | (6.0)  | (22.0)  | (18.0)              | (18.0)             | 4.0    | (6.0)    | (4.8)  | 1.2    |  |
| Net Income                                                             | 13.9    | 23.5        | 9.5    | 20.7    | 14.0                | 14.0               | (6.7)  | 8.6      | 7.1    | (1.4)  |  |

### Performance by Management Approach Segment

JPY bln

|                             |                | 3rd Quarter |        |         | Full-Year  |        |
|-----------------------------|----------------|-------------|--------|---------|------------|--------|
|                             | FY2013         | FY2         | 014    | FY2013  | FY2        | 014    |
|                             | Result         | Result      | Change | Result  | Projection | Change |
| Civil Engineering           |                |             |        |         |            |        |
| Revenues                    | 220.7          | 218.7       | (1.9)  | 298.8   | 305.0      | 6.1    |
| Operating Income            | 27.7           | 15.6        | (12.0) | 35.0    | 17.1       | (17.9) |
| <b>Building Constructio</b> | n              |             |        |         |            |        |
| Revenues                    | 475.2          | 551.2       | 76.0   | 690.0   | 760.0      | 69.9   |
| Operating Income            | (22.3)         | (13.4)      | 8.9    | (31.6)  | (14.4)     | 17.2   |
| Real Estate and Oth         | er             |             |        |         |            |        |
| Revenues                    | 24.7           | 28.4        | 3.7    | 57.1    | 35.0       | (22.1) |
| Operating Income            | (0.5)          | 2.1         | 2.6    | 1.6     | 0.2        | (1.4)  |
| Domestic Subsidiari         | es and Affilia | tes         |        |         |            |        |
| Revenues                    | 228.5          | 248.6       | 20.0   | 338.1   | 353.2      | 15.0   |
| Operating Income            | 5.5            | 11.0        | 5.5    | 11.5    | 12.8       | 1.3    |
| Overseas Subsidiari         | es and Affilia | tes         |        |         |            |        |
| Revenues                    | 178.9          | 233.3       | 54.3   | 263.8   | 313.4      | 49.6   |
| Operating Income            | 3.7            | 8.5         | 4.7    | 6.5     | 7.5        | 0.9    |
| Adjustments                 |                |             |        |         |            |        |
| Revenues                    | (87.0)         | (105.8)     | (18.8) | (126.8) | (126.7)    | 0.0    |
| Operating Income            | (0.1)          | 0.2         | 0.4    | (0.2)   | 0.6        | 0.8    |
| Total                       |                |             |        |         |            |        |
| Revenues                    | 1,041.1        | 1,174.5     | 133.4  | 1,521.1 | 1,640.0    | 118.8  |
| Operating Income            | 13.9           | 24.1        | 10.2   | 23.0    | 24.0       | 0.9    |