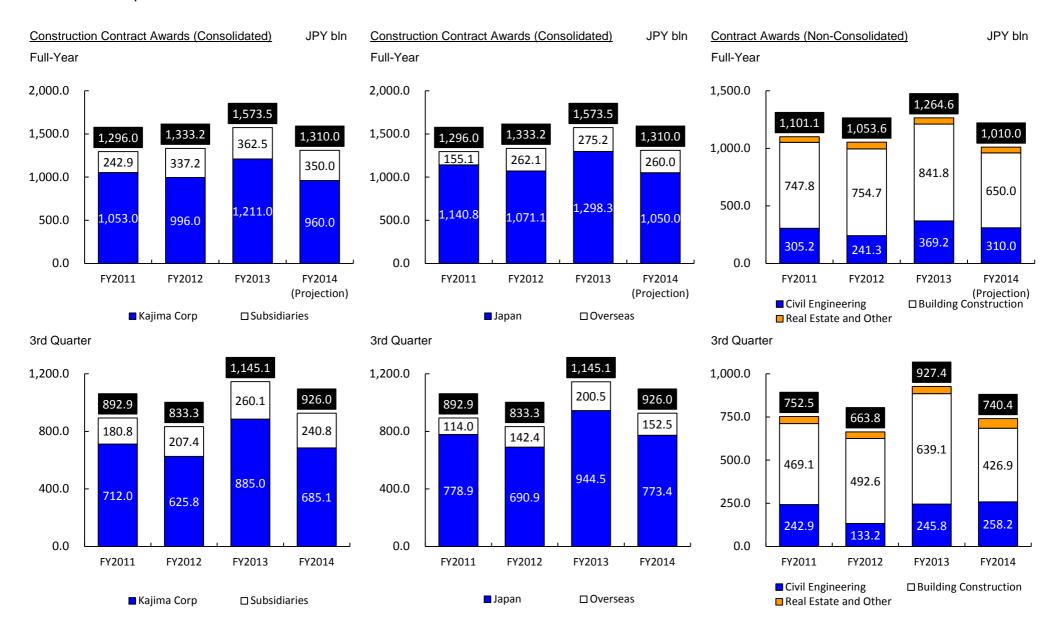

## 2-3 Income Statements (Non-Consolidated)

Non-Consolidated Basis

JPY bln

| Non-Consolidated Basis     | 3rd Quarter |        |      |        |        |        |      | Full-  | Year       |            |         |            | 1st Half |        |      |        |       |        |       |        |
|----------------------------|-------------|--------|------|--------|--------|--------|------|--------|------------|------------|---------|------------|----------|--------|------|--------|-------|--------|-------|--------|
|                            | FY2         | 013    |      | FY2    | 2014   |        | FY2  | 013    |            |            | FY2     | 2014       |          |        | FY2  | 2013   |       | FY2    | 014   |        |
|                            | Res         | sult   | Res  | sult   | Cha    | nge    | Res  | sult   | Mid-year I | Projection | Updated | Projection | Cha      | nge    | Re   | sult   | Res   | sult   | Cha   | nge    |
| Revenues                   |             | 720.6  |      | 798.4  |        | 77.7   | 1    | ,046.0 | 1          | 1,100.0    | 1       | 1,100.0    |          | 53.9   |      | 482.8  |       | 523.3  |       | 40.5   |
| Construction               |             | 695.9  |      | 770.0  |        | 74.0   |      | 988.8  | 1          | 1,065.0    | ,       | 1,065.0    |          | 76.1   |      | 464.9  |       | 506.6  |       | 41.7   |
| (Civil Engineering)        |             | 220.7  |      | 218.7  |        | (1.9)  |      | 298.8  |            | 305.0      |         | 305.0      |          | 6.1    |      | 137.1  |       | 143.4  |       | 6.2    |
| (Building Construction)    |             | 475.2  |      | 551.2  |        | 76.0   |      | 690.0  |            | 760.0      |         | 760.0      |          | 69.9   |      | 327.7  |       | 363.2  |       | 35.4   |
| (Japan)                    |             | 682.1  |      | 755.4  |        | 73.3   |      | 972.9  | 1          | 1,045.0    | 1       | 1,045.0    |          | 72.0   |      | 458.5  |       | 497.3  |       | 38.7   |
| (Overseas)                 |             | 13.8   |      | 14.5   |        | 0.7    |      | 15.8   |            | 20.0       |         | 20.0       |          | 4.1    |      | 6.3    |       | 9.3    |       | 2.9    |
| Real Estate and Other      |             | 24.7   |      | 28.4   |        | 3.7    |      | 57.1   |            | 35.0       |         | 35.0       |          | (22.1) |      | 17.8   |       | 16.6   |       | (1.1)  |
| Gross Profit               | 42.8        | 6.0%   | 39.9 | 5.0%   | (2.9)  | (1.0%) | 57.5 | 5.5%   | 53.0       | 4.8%       | 53.0    | 4.8%       | (4.5)    | (0.7%) | 26.8 | 5.6%   | 18.2  | 3.5%   | (8.5) | (2.1%) |
| Construction               | 41.8        | 6.0%   | 36.2 | 4.7%   | (5.5)  | (1.3%) | 53.6 | 5.4%   | 50.5       | 4.7%       | 50.5    | 4.7%       | (3.1)    | (0.7%) | 25.8 | 5.5%   | 16.2  | 3.2%   | (9.5) | (2.3%) |
| (Civil Engineering)        | 39.6        | 18.0%  | 26.8 | 12.3%  | (12.8) | (5.7%) | 51.4 | 17.2%  | 33.0       | 10.8%      | 33.0    | 10.8%      | (18.4)   | (6.4%) | 22.0 | 16.1%  | 17.5  | 12.3%  | (4.5) | (3.8%) |
| (Building Construction)    | 2.1         | 0.5%   | 9.4  | 1.7%   | 7.2    | 1.2%   | 2.2  | 0.3%   | 17.5       | 2.3%       | 17.5    | 2.3%       | 15.2     | 2.0%   | 3.7  | 1.1%   | (1.3) | (0.4%) | (5.0) | (1.5%) |
| Real Estate and Other      | 1.0         | 4.3%   | 3.6  | 13.0%  | 2.6    | 8.7%   | 3.8  | 6.8%   | 2.5        | 7.1%       | 2.5     | 7.1%       | (1.3)    | 0.3%   | 1.0  | 5.6%   | 2.0   | 12.3%  | 1.0   | 6.7%   |
| SG&A                       |             | (38.0) |      | (35.6) |        | 2.4    |      | (52.4) |            | (50.0)     |         | (50.0)     |          | 2.4    |      | (25.5) |       | (23.9) |       | 1.6    |
| (Payroll Cost)             |             | (19.8) |      | (18.3) |        | 1.4    |      | (26.5) |            | (24.6)     |         | (24.6)     |          | 1.8    |      | (13.4) |       | (12.2) |       | 1.1    |
| (Other)                    |             | (18.2) |      | (17.2) |        | 0.9    |      | (25.9) |            | (25.3)     |         | (25.3)     |          | 0.5    |      | (12.1) |       | (11.6) |       | 0.4    |
| Operating Income           |             | 4.8    |      | 4.3    |        | (0.4)  |      | 5.1    |            | 3.0        |         | 3.0        |          | (2.1)  |      | 1.2    |       | (5.6)  |       | (6.8)  |
| Non-operating Income       |             | 3.2    |      | 14.4   |        | 11.2   |      | 4.4    |            | 10.0       |         | 10.0       |          | 5.5    |      | 2.6    |       | 9.4    |       | 6.8    |
| Financing                  |             | 2.8    |      | 11.3   |        | 8.5    |      | 8.7    |            | 8.5        |         | 8.5        |          | (0.2)  |      | 2.5    |       | 8.9    |       | 6.3    |
| Recurring Profit           |             | 8.0    |      | 18.8   |        | 10.7   |      | 9.5    |            | 13.0       |         | 13.0       |          | 3.4    |      | 3.8    |       | 3.8    |       | 0.0    |
| Extraordinary Profit       |             | 1.7    |      | 4.7    |        | 2.9    |      | 5.5    |            | 4.0        |         | 4.0        |          | (1.5)  |      | 2.4    |       | 4.6    |       | 2.2    |
| Income before Income Taxes |             | 9.8    |      | 23.5   |        | 13.6   |      | 15.0   |            | 17.0       |         | 17.0       |          | 1.9    |      | 6.2    |       | 8.5    |       | 2.2    |
| Income Taxes               |             | (3.3)  |      | (6.2)  |        | (2.8)  |      | (10.0) |            | (9.0)      |         | (9.0)      |          | 1.0    |      | (2.1)  |       | (1.0)  |       | 1.1    |
| Net Income                 |             | 6.4    |      | 17.3   |        | 10.8   |      | 5.0    |            | 8.0        |         | 8.0        |          | 2.9    |      | 4.0    |       | 7.4    |       | 3.4    |

## 2-3 Income Statements (Consolidated)

Consolidated Basis

JPY bln

|                                                                        |         | 3rd Quarter |        |         | Full-               | Year               |        | 1st Half |        |        |  |
|------------------------------------------------------------------------|---------|-------------|--------|---------|---------------------|--------------------|--------|----------|--------|--------|--|
|                                                                        | FY2013  | FY2         | 014    | FY2013  |                     | FY2014             |        | FY2013   | FY2    | 014    |  |
|                                                                        | Result  | Result      | Change | Result  | Mid-year Projection | Updated Projection | Change | Result   | Result | Change |  |
| Revenues                                                               | 1,041.1 | 1,174.5     | 133.4  | 1,521.1 | 1,640.0             | 1,640.0            | 118.8  | 689.6    | 748.7  | 59.1   |  |
| Construction                                                           | 924.8   | 1,052.8     | 128.0  | 1,334.3 | 1,480.0             | 1,480.0            | 145.6  | 612.6    | 680.0  | 67.4   |  |
| Real Estate and Other                                                  | 116.2   | 121.6       | 5.3    | 186.8   | 160.0               | 160.0              | (26.8) | 77.0     | 68.7   | (8.2)  |  |
| (Real Estate)                                                          | 43.9    | 49.9        | 5.9    | 74.5    | 54.0                | 54.0               | (20.5) | 31.6     | 23.1   | (8.4)  |  |
| (Other)                                                                | 72.3    | 71.7        | (0.5)  | 112.3   | 106.0               | 106.0              | (6.3)  | 45.4     | 45.5   | 0.1    |  |
| Gross Profit                                                           | 76.2    | 83.5        | 7.2    | 107.9   | 107.0               | 107.0              | (0.9)  | 48.8     | 42.1   | (6.7)  |  |
|                                                                        | 7.3%    | 7.1%        | (0.2%) | 7.1%    | 6.5%                | 6.5%               | (0.6%) | 7.1%     | 5.6%   | (1.5%) |  |
| Construction                                                           | 60.0    | 60.9        | 0.9    | 83.6    | 80.0                | 80.0               | (3.6)  | 37.7     | 31.0   | (6.6)  |  |
|                                                                        | 6.5%    | 5.8%        | (0.7%) | 6.3%    | 5.4%                | 5.4%               | (0.9%) | 6.2%     | 4.6%   | (1.6%) |  |
| Real Estate and Other                                                  | 16.2    | 22.5        | 6.3    | 24.3    | 27.0                | 27.0               | 2.6    | 11.0     | 11.0   | (0.0)  |  |
|                                                                        | 13.9%   | 18.5%       | 4.6%   | 13.0%   | 16.9%               | 16.9%              | 3.9%   | 14.4%    | 16.1%  | 1.7%   |  |
| SG&A                                                                   | (62.3)  | (59.3)      | 2.9    | (84.9)  | (83.0)              | (83.0)             | 1.9    | (41.0)   | (38.8) | 2.1    |  |
| Operating Income                                                       | 13.9    | 24.1        | 10.2   | 23.0    | 24.0                | 24.0               | 0.9    | 7.8      | 3.3    | (4.5)  |  |
| Non-operating Income                                                   | 4.7     | 8.2         | 3.4    | 3.9     | 4.0                 | 4.0                | 0.0    | 3.4      | 3.8    | 0.3    |  |
| Financing                                                              | 0.1     | 2.6         | 2.4    | (0.2)   | 1.5                 | 1.5                | 1.7    | (0.0)    | 1.5    | 1.5    |  |
| Equity in Earnings of<br>Unconsolidated<br>Subsidiaries and Affiliates | 2.4     | 1.6         | (0.8)  | 4.4     | 1.6                 | 1.6                | (2.8)  | 1.7      | 1.3    | (0.4)  |  |
| Recurring Profit                                                       | 18.6    | 32.3        | 13.7   | 27.0    | 28.0                | 28.0               | 0.9    | 11.3     | 7.1    | (4.1)  |  |
| Extraordinary Profit                                                   | 2.9     | 4.8         | 1.8    | 15.8    | 4.0                 | 4.0                | (11.8) | 3.3      | 4.8    | 1.5    |  |
| Income before Income Taxes and Minority Interests                      | 21.6    | 37.1        | 15.5   | 42.8    | 32.0                | 32.0               | (10.8) | 14.6     | 11.9   | (2.6)  |  |
| Income Taxes and Minority Interests                                    | (7.6)   | (13.6)      | (6.0)  | (22.0)  | (18.0)              | (18.0)             | 4.0    | (6.0)    | (4.8)  | 1.2    |  |
| Net Income                                                             | 13.9    | 23.5        | 9.5    | 20.7    | 14.0                | 14.0               | (6.7)  | 8.6      | 7.1    | (1.4)  |  |

### Performance by Management Approach Segment

JPY bln

|                             |                | 3rd Quarter |        |         | Full-Year  |        |
|-----------------------------|----------------|-------------|--------|---------|------------|--------|
|                             | FY2013         | FY2         | 014    | FY2013  | FY2        | 014    |
|                             | Result         | Result      | Change | Result  | Projection | Change |
| Civil Engineering           |                |             |        |         |            |        |
| Revenues                    | 220.7          | 218.7       | (1.9)  | 298.8   | 305.0      | 6.1    |
| Operating Income            | 27.7           | 15.6        | (12.0) | 35.0    | 17.1       | (17.9) |
| <b>Building Constructio</b> | n              |             |        |         |            |        |
| Revenues                    | 475.2          | 551.2       | 76.0   | 690.0   | 760.0      | 69.9   |
| Operating Income            | (22.3)         | (13.4)      | 8.9    | (31.6)  | (14.4)     | 17.2   |
| Real Estate and Oth         | er             |             |        |         |            |        |
| Revenues                    | 24.7           | 28.4        | 3.7    | 57.1    | 35.0       | (22.1) |
| Operating Income            | (0.5)          | 2.1         | 2.6    | 1.6     | 0.2        | (1.4)  |
| Domestic Subsidiari         | es and Affilia | tes         |        |         |            |        |
| Revenues                    | 228.5          | 248.6       | 20.0   | 338.1   | 353.2      | 15.0   |
| Operating Income            | 5.5            | 11.0        | 5.5    | 11.5    | 12.8       | 1.3    |
| Overseas Subsidiari         | es and Affilia | tes         |        |         |            |        |
| Revenues                    | 178.9          | 233.3       | 54.3   | 263.8   | 313.4      | 49.6   |
| Operating Income            | 3.7            | 8.5         | 4.7    | 6.5     | 7.5        | 0.9    |
| Adjustments                 |                |             |        |         |            |        |
| Revenues                    | (87.0)         | (105.8)     | (18.8) | (126.8) | (126.7)    | 0.0    |
| Operating Income            | (0.1)          | 0.2         | 0.4    | (0.2)   | 0.6        | 0.8    |
| Total                       |                |             |        |         |            |        |
| Revenues                    | 1,041.1        | 1,174.5     | 133.4  | 1,521.1 | 1,640.0    | 118.8  |
| Operating Income            | 13.9           | 24.1        | 10.2   | 23.0    | 24.0       | 0.9    |