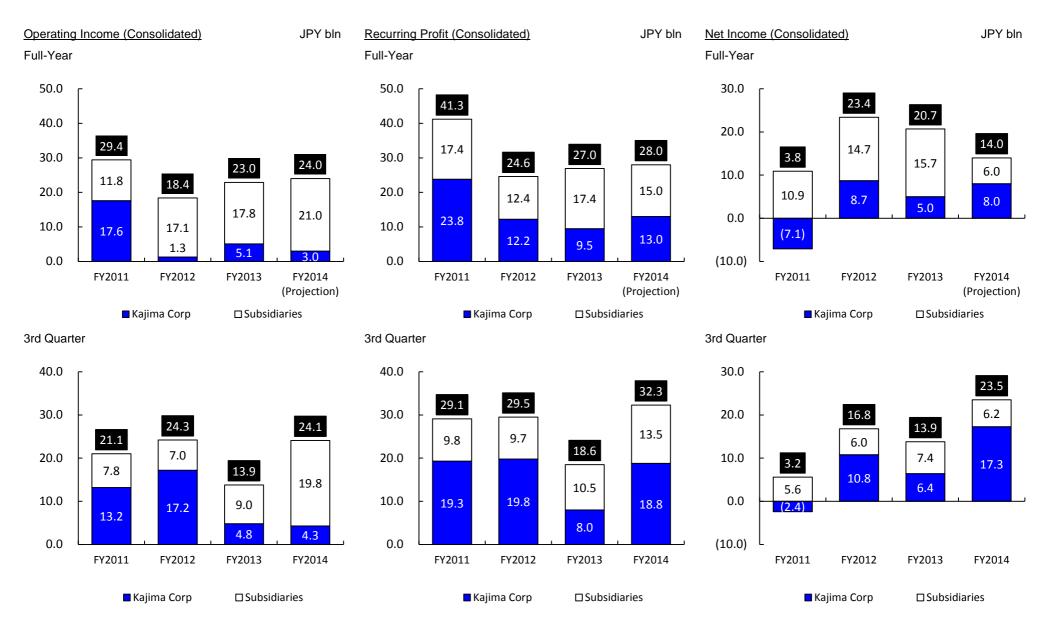

## 1. FINANCIAL HIGHLIGHTS

| Result                              |                         |          |                         |                    |                       |        | Projection |            |           |              |        | JPY bln    |
|-------------------------------------|-------------------------|----------|-------------------------|--------------------|-----------------------|--------|------------|------------|-----------|--------------|--------|------------|
|                                     |                         |          | 3rd Q                   | uarter             |                       |        |            |            | Full-     | Year         |        |            |
|                                     | Consolid                | ated (A) | Non-Conso               | olidated (B)       | (A) ·                 | · (B)  | Consoli    | dated (A)  | Non-Conso | olidated (B) | (A)    | - (B)      |
|                                     | FY2013                  | FY2014   | FY2013                  | FY2014             | FY2013                | FY2014 | FY2013     | FY2014     | FY2013    | FY2014       | FY2013 | FY2014     |
|                                     | Result                  | Result   | Result                  | Result             | Result                | Result | Result     | Projection | Result    | Projection   | Result | Projection |
| Revenues                            | 1,041.1                 | 1,174.5  | 720.6                   | 798.4              | 320.4                 | 376.0  | 1,521.1    | 1,640.0    | 1,046.0   | 1,100.0      | 475.1  | 540.0      |
| Construction                        | 924.8                   | 1,052.8  | 695.9                   | 770.0              | 228.8                 | 282.8  | 1,334.3    | 1,480.0    | 988.8     | 1,065.0      | 345.4  | 415.0      |
| Real Estate and Other               | 116.2                   | 121.6    | 24.7                    | 28.4               | 91.5                  | 93.2   | 186.8      | 160.0      | 57.1      | 35.0         | 129.6  | 125.0      |
| Gross Profit                        | 76.2                    | 83.5     | 42.8                    | 39.9               | 33.3                  | 43.5   | 107.9      | 107.0      | 57.5      | 53.0         | 50.4   | 54.0       |
|                                     | 7.3%                    | 7.1%     | 6.0%                    | 5.0%               | 10.4%                 | 11.6%  | 7.1%       | 6.5%       | 5.5%      | 4.8%         | 10.6%  | 10.0%      |
| Construction                        | 60.0                    | 60.9     | 41.8                    | 36.2               | 18.2                  | 24.7   | 83.6       | 80.0       | 53.6      | 50.5         | 29.9   | 29.5       |
|                                     | 6.5%                    | 5.8%     | 6.0%                    | 4.7%               | 8.0%                  | 8.7%   | 6.3%       | 5.4%       | 5.4%      | 4.7%         | 8.7%   | 7.1%       |
| Real Estate and Other               | 16.2                    | 22.5     | 1.0                     | 3.6                | 15.1                  | 18.8   | 24.3       | 27.0       | 3.8       | 2.5          | 20.5   | 24.5       |
|                                     | 13.9%                   | 18.5%    | 4.3%                    | 13.0%              | 16.5%                 | 20.2%  | 13.0%      | 16.9%      | 6.8%      | 7.1%         | 15.8%  | 19.6%      |
| SG&A                                | (62.3)                  | (59.3)   | (38.0)                  | (35.6)             | (24.2)                | (23.7) | (84.9)     | (83.0)     | (52.4)    | (50.0)       | (32.5) | (33.0)     |
| Operating Income                    | 13.9                    | 24.1     | 4.8                     | 4.3                | 9.0                   | 19.8   | 23.0       | 24.0       | 5.1       | 3.0          | 17.8   | 21.0       |
| Non-operating Income                | 4.7                     | 8.2      | 3.2                     | 14.4               | 1.4                   | (6.2)  | 3.9        | 4.0        | 4.4       | 10.0         | (0.4)  | (6.0)      |
| Recurring Profit                    | 18.6                    | 32.3     | 8.0                     | 18.8               | 10.5                  | 13.5   | 27.0       | 28.0       | 9.5       | 13.0         | 17.4   | 15.0       |
| Extraordinary Profit                | 2.9                     | 4.8      | 1.7                     | 4.7                | 1.1                   | 0.1    | 15.8       | 4.0        | 5.5       | 4.0          | 10.3   | 0.0        |
| Income Taxes and Minority Interests | (7.6)                   | (13.6)   | (3.3)                   | (6.2)              | (4.2)                 | (7.4)  | (22.0)     | (18.0)     | (10.0)    | (9.0)        | (12.0) | (9.0)      |
| Net Income                          | 13.9                    | 23.5     | 6.4                     | 17.3               | 7.4                   | 6.2    | 20.7       | 14.0       | 5.0       | 8.0          | 15.7   | 6.0        |
| Basic Net Income per Share          | ¥13.43                  | ¥22.65   | ¥6.23                   | ¥16.65             | -                     | -      | ¥19.98     | ¥13.48     | ¥4.83     | ¥7.69        | -      | -          |
| Construction Contract Awards        | 1,145.1                 | 926.0    | 885.0                   | 685.1              | 260.1                 | 240.8  | 1,573.5    | 1,310.0    | 1,211.0   | 960.0        | 362.5  | 350.0      |
| An ot                               | Mor 24 2014             |          | Mar 24 2014             |                    | Mor 24 2014           |        |            |            |           |              |        |            |
| Total Assets                        | Mar 31, 2014<br>1,789.4 | 1,788.3  | Mar 31, 2014<br>1,422.9 | 1,385.6            | Mar 31, 2014<br>366.5 | 402.7  |            |            |           |              |        |            |
| Total Equity                        | 364.1                   | 412.9    | 254.0                   | 290.9              | 110.0                 | 122.0  |            |            |           |              |        |            |
| Shareholders' Equity / Assets Ratio | 20.6%                   | 23.3%    | 17.9%                   | 21.0%              | 110.0                 | 122.0  |            |            |           |              |        |            |
| Interest-bearing Debt               | 444.7                   | 412.5    | 374.6                   | 340.3              | 70.0                  | 72.1   | 444.7      | 400.0      | 374.6     | 310.0        | 70.0   | 90.0       |
| intorest bearing Debt               | <del></del> ./          | +12.0    | 314.0                   | J <del>4</del> 0.3 | 70.0                  | 12.1   | 444./      | 400.0      | 314.0     | 310.0        | 70.0   | 90.0       |

## 2-3 Income Statements (Consolidated)

Consolidated Basis

JPY bln

|                                                                        |         | 3rd Quarter |        |         | Full-               | Year               |        | 1st Half |        |        |  |
|------------------------------------------------------------------------|---------|-------------|--------|---------|---------------------|--------------------|--------|----------|--------|--------|--|
|                                                                        | FY2013  | FY2         | 014    | FY2013  |                     | FY2014             |        | FY2013   | FY2    | 014    |  |
|                                                                        | Result  | Result      | Change | Result  | Mid-year Projection | Updated Projection | Change | Result   | Result | Change |  |
| Revenues                                                               | 1,041.1 | 1,174.5     | 133.4  | 1,521.1 | 1,640.0             | 1,640.0            | 118.8  | 689.6    | 748.7  | 59.1   |  |
| Construction                                                           | 924.8   | 1,052.8     | 128.0  | 1,334.3 | 1,480.0             | 1,480.0            | 145.6  | 612.6    | 680.0  | 67.4   |  |
| Real Estate and Other                                                  | 116.2   | 121.6       | 5.3    | 186.8   | 160.0               | 160.0              | (26.8) | 77.0     | 68.7   | (8.2)  |  |
| (Real Estate)                                                          | 43.9    | 49.9        | 5.9    | 74.5    | 54.0                | 54.0               | (20.5) | 31.6     | 23.1   | (8.4)  |  |
| (Other)                                                                | 72.3    | 71.7        | (0.5)  | 112.3   | 106.0               | 106.0              | (6.3)  | 45.4     | 45.5   | 0.1    |  |
| Gross Profit                                                           | 76.2    | 83.5        | 7.2    | 107.9   | 107.0               | 107.0              | (0.9)  | 48.8     | 42.1   | (6.7)  |  |
|                                                                        | 7.3%    | 7.1%        | (0.2%) | 7.1%    | 6.5%                | 6.5%               | (0.6%) | 7.1%     | 5.6%   | (1.5%) |  |
| Construction                                                           | 60.0    | 60.9        | 0.9    | 83.6    | 80.0                | 80.0               | (3.6)  | 37.7     | 31.0   | (6.6)  |  |
|                                                                        | 6.5%    | 5.8%        | (0.7%) | 6.3%    | 5.4%                | 5.4%               | (0.9%) | 6.2%     | 4.6%   | (1.6%) |  |
| Real Estate and Other                                                  | 16.2    | 22.5        | 6.3    | 24.3    | 27.0                | 27.0               | 2.6    | 11.0     | 11.0   | (0.0)  |  |
|                                                                        | 13.9%   | 18.5%       | 4.6%   | 13.0%   | 16.9%               | 16.9%              | 3.9%   | 14.4%    | 16.1%  | 1.7%   |  |
| SG&A                                                                   | (62.3)  | (59.3)      | 2.9    | (84.9)  | (83.0)              | (83.0)             | 1.9    | (41.0)   | (38.8) | 2.1    |  |
| Operating Income                                                       | 13.9    | 24.1        | 10.2   | 23.0    | 24.0                | 24.0               | 0.9    | 7.8      | 3.3    | (4.5)  |  |
| Non-operating Income                                                   | 4.7     | 8.2         | 3.4    | 3.9     | 4.0                 | 4.0                | 0.0    | 3.4      | 3.8    | 0.3    |  |
| Financing                                                              | 0.1     | 2.6         | 2.4    | (0.2)   | 1.5                 | 1.5                | 1.7    | (0.0)    | 1.5    | 1.5    |  |
| Equity in Earnings of<br>Unconsolidated<br>Subsidiaries and Affiliates | 2.4     | 1.6         | (0.8)  | 4.4     | 1.6                 | 1.6                | (2.8)  | 1.7      | 1.3    | (0.4)  |  |
| Recurring Profit                                                       | 18.6    | 32.3        | 13.7   | 27.0    | 28.0                | 28.0               | 0.9    | 11.3     | 7.1    | (4.1)  |  |
| Extraordinary Profit                                                   | 2.9     | 4.8         | 1.8    | 15.8    | 4.0                 | 4.0                | (11.8) | 3.3      | 4.8    | 1.5    |  |
| Income before Income Taxes and Minority Interests                      | 21.6    | 37.1        | 15.5   | 42.8    | 32.0                | 32.0               | (10.8) | 14.6     | 11.9   | (2.6)  |  |
| Income Taxes and Minority Interests                                    | (7.6)   | (13.6)      | (6.0)  | (22.0)  | (18.0)              | (18.0)             | 4.0    | (6.0)    | (4.8)  | 1.2    |  |
| Net Income                                                             | 13.9    | 23.5        | 9.5    | 20.7    | 14.0                | 14.0               | (6.7)  | 8.6      | 7.1    | (1.4)  |  |