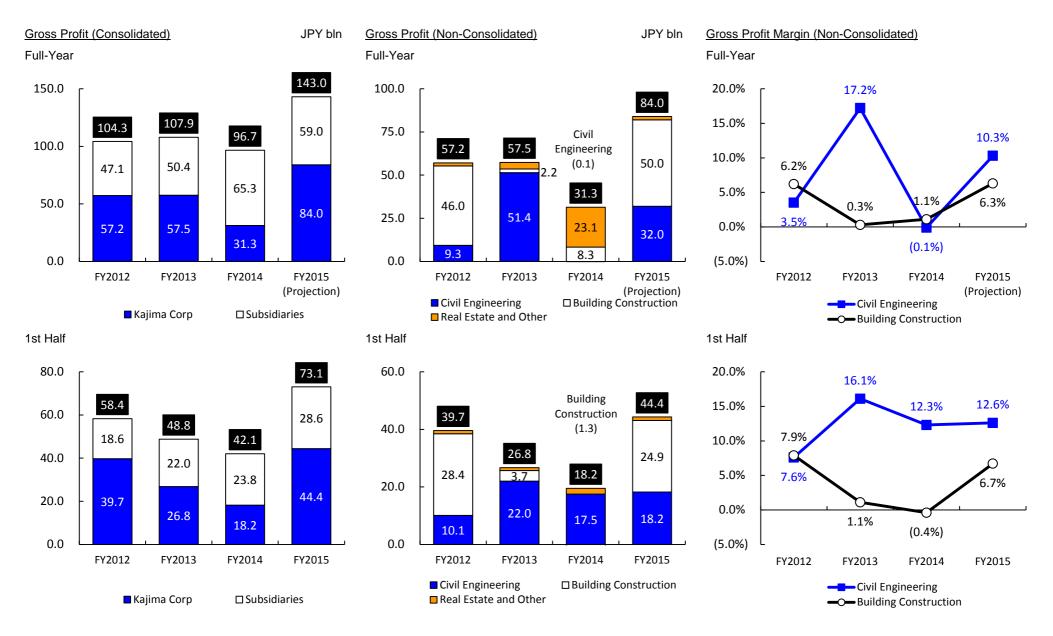

## 1. FINANCIAL HIGHLIGHTS

| Result                                           |              |          |              |              |              |        |          |            |           |              |        | JPY bln    |  |
|--------------------------------------------------|--------------|----------|--------------|--------------|--------------|--------|----------|------------|-----------|--------------|--------|------------|--|
|                                                  |              |          | 1st          | Half         |              |        |          | Full-Year  |           |              |        |            |  |
|                                                  | Consolid     | ated (A) | Non-Conso    | olidated (B) | (A) ·        | - (B)  | Consolid | lated (A)  | Non-Conso | olidated (B) | (A)    | (A) - (B)  |  |
|                                                  | FY2014       | FY2015   | FY2014       | FY2015       | FY2014       | FY2015 | FY2014   | FY2015     | FY2014    | FY2015       | FY2014 | FY2015     |  |
|                                                  | Result       | Result   | Result       | Result       | Result       | Result | Result   | Projection | Result    | Projection   | Result | Projection |  |
| Revenues                                         | 748.7        | 783.6    | 523.3        | 530.2        | 225.4        | 253.4  | 1,693.6  | 1,700.0    | 1,141.0   | 1,140.0      | 552.6  | 560.0      |  |
| Construction                                     | 680.0        | 713.6    | 506.6        | 516.6        | 173.3        | 196.9  | 1,480.1  | 1,550.0    | 1,057.2   | 1,110.0      | 422.8  | 440.0      |  |
| Real Estate and Other                            | 68.7         | 70.0     | 16.6         | 13.5         | 52.0         | 56.4   | 213.5    | 150.0      | 83.7      | 30.0         | 129.8  | 120.0      |  |
| Gross Profit                                     | 42.1         | 73.1     | 18.2         | 44.4         | 23.8         | 28.6   | 96.7     | 143.0      | 31.3      | 84.0         | 65.3   | 59.0       |  |
|                                                  | 5.6%         | 9.3%     | 3.5%         | 8.4%         | 10.6%        | 11.3%  | 5.7%     | 8.4%       | 2.7%      | 7.4%         | 11.8%  | 10.5%      |  |
| Construction                                     | 31.0         | 61.9     | 16.2         | 43.2         | 14.8         | 18.7   | 47.5     | 119.0      | 8.1       | 82.0         | 39.3   | 37.0       |  |
|                                                  | 4.6%         | 8.7%     | 3.2%         | 8.4%         | 8.6%         | 9.5%   | 3.2%     | 7.7%       | 0.8%      | 7.4%         | 9.3%   | 8.4%       |  |
| Real Estate and Other                            | 11.0         | 11.1     | 2.0          | 1.2          | 8.9          | 9.9    | 49.1     | 24.0       | 23.1      | 2.0          | 26.0   | 22.0       |  |
|                                                  | 16.1%        | 15.9%    | 12.3%        | 9.0%         | 17.3%        | 17.6%  | 23.0%    | 16.0%      | 27.7%     | 6.7%         | 20.0%  | 18.3%      |  |
| SG&A                                             | (38.8)       | (41.0)   | (23.9)       | (23.5)       | (14.9)       | (17.4) | (84.0)   | (86.0)     | (49.4)    | (49.0)       | (34.6) | (37.0)     |  |
| Operating Income                                 | 3.3          | 32.1     | (5.6)        | 20.8         | 8.9          | 11.2   | 12.6     | 57.0       | (18.0)    | 35.0         | 30.7   | 22.0       |  |
| Non-operating Income                             | 3.8          | 4.6      | 9.4          | 0.4          | (5.6)        | 4.1    | 8.6      | 5.0        | 19.7      | 0.0          | (11.0) | 5.0        |  |
| Ordinary Income                                  | 7.1          | 36.7     | 3.8          | 21.3         | 3.2          | 15.3   | 21.3     | 62.0       | 1.6       | 35.0         | 19.6   | 27.0       |  |
| Extraordinary Income                             | 4.8          | (1.1)    | 4.6          | (1.2)        | 0.1          | 0.1    | 18.4     | 1.0        | 18.7      | (2.0)        | (0.3)  | 3.0        |  |
| Income Taxes                                     | (4.7)        | (12.4)   | (1.0)        | (8.3)        | (3.7)        | (4.1)  | (22.7)   | (22.5)     | (12.3)    | (13.0)       | (10.3) | (9.5)      |  |
| Profit                                           | 7.1          | 23.1     | 7.4          | 11.8         | (0.2)        | 11.3   | 17.1     | 40.5       | 8.0       | 20.0         | 9.0    | 20.5       |  |
| Profit Attributable to Non-Controlling Interests | (0.0)        | (0.2)    | -            | -            | -            | -      | (1.9)    | (0.5)      | -         | -            | -      | -          |  |
| Profit Attributable to<br>Owners of Parent       | 7.1          | 22.9     | -            | -            | -            | -      | 15.1     | 40.0       | -         | -            | -      | -          |  |
| Basic Net Income per Share                       | ¥6.89        | ¥22.08   | ¥7.20        | ¥11.36       | -            | -      | ¥14.58   | ¥38.52     | ¥7.73     | ¥19.23       | -      | -          |  |
| Construction Contract Awards                     | 613.6        | 852.4    | 457.1        | 567.1        | 156.4        | 285.2  | 1,474.8  | 1,600.0    | 1,082.4   | 1,100.0      | 392.4  | 500.0      |  |
| As at                                            | Mar 31, 2015 |          | Mar 31, 2015 |              | Mar 31, 2015 |        |          |            |           |              |        |            |  |
| Total Assets                                     | 1,839.2      | 1,794.2  | 1,413.8      | 1,354.5      | 425.3        | 439.7  |          |            |           |              |        |            |  |
| Total Equity                                     | 436.9        | 440.5    | 297.8        | 289.1        | 139.0        | 151.3  |          |            |           |              |        |            |  |
| Shareholders' Equity / Assets Ratio              | 23.6%        | 24.4%    | 21.1%        | 21.3%        | -            | -      |          |            |           |              |        |            |  |
| Interest-bearing Debt                            | 385.0        | 380.3    | 305.9        | 288.2        | 79.1         | 92.0   | 385.0    | 380.0      | 305.9     | 270.0        | 79.1   | 110.0      |  |

### 2-3 Income Statements (Non-Consolidated)

Non-Consolidated Basis

JPY bln

| Non-Consolidated Basis     |       |        |             |         |      |        |       |        |       |         |             |          |           |            |        | JPY bin |
|----------------------------|-------|--------|-------------|---------|------|--------|-------|--------|-------|---------|-------------|----------|-----------|------------|--------|---------|
|                            |       |        |             | 1st     | Half |        |       |        |       |         |             | Full-    | -Year     |            |        |         |
|                            | FY20  | )14    |             |         | FY20 | 015    | _     |        | FY20  | )14     |             |          | FY2       | FY2015     |        |         |
|                            | Resi  | ult    | Initial Pro | jection | Res  | ult    | Chan  | nge    | Res   | ult     | Initial Pro | ojection | Updated F | Projection | Char   | nge     |
| Revenues                   |       | 523.3  |             | 565.0   |      | 530.2  |       | 6.8    |       | 1,141.0 |             | 1,130.0  |           | 1,140.0    |        | (1.0)   |
| Construction               |       | 506.6  |             | 550.0   |      | 516.6  |       | 9.9    |       | 1,057.2 |             | 1,100.0  |           | 1,110.0    |        | 52.7    |
| (Civil Engineering)        |       | 143.4  |             | 170.0   |      | 145.1  |       | 1.6    |       | 276.4   |             | 310.0    |           | 310.0      |        | 33.5    |
| (Building Construction)    |       | 363.2  |             | 380.0   |      | 371.5  |       | 8.2    |       | 780.8   |             | 790.0    |           | 800.0      |        | 19.1    |
| (Japan)                    |       | 497.3  |             | 545.0   |      | 512.5  |       | 15.2   |       | 1,072.3 |             | 1,090.0  |           | 1,100.0    |        | 27.6    |
| (Overseas)                 |       | 9.3    |             | 5.0     |      | 4.1    |       | (5.2)  |       | (15.0)  |             | 10.0     |           | 10.0       |        | 25.0    |
| Real Estate and Other      |       | 16.6   |             | 15.0    |      | 13.5   |       | (3.1)  |       | 83.7    |             | 30.0     |           | 30.0       |        | (53.7)  |
| Gross Profit               | 18.2  | 3.5%   | 35.0        | 6.2%    | 44.4 | 8.4%   | 26.1  | 4.9%   | 31.3  | 2.7%    | 72.0        | 6.4%     | 84.0      | 7.4%       | 52.6   | 4.7%    |
| Construction               | 16.2  | 3.2%   | 34.0        | 6.2%    | 43.2 | 8.4%   | 27.0  | 5.2%   | 8.1   | 0.8%    | 70.0        | 6.4%     | 82.0      | 7.4%       | 73.8   | 6.6%    |
| (Civil Engineering)        | 17.5  | 12.3%  | 16.5        | 9.7%    | 18.2 | 12.6%  | 0.6   | 0.3%   | (0.1) | (0.1%)  | 30.0        | 9.7%     | 32.0      | 10.3%      | 32.1   | 10.4%   |
| (Building Construction)    | (1.3) | (0.4%) | 17.5        | 4.6%    | 24.9 | 6.7%   | 26.3  | 7.1%   | 8.3   | 1.1%    | 40.0        | 5.1%     | 50.0      | 6.3%       | 41.6   | 5.2%    |
| Real Estate and Other      | 2.0   | 12.3%  | 1.0         | 6.7%    | 1.2  | 9.0%   | (0.8) | (3.3%) | 23.1  | 27.7%   | 2.0         | 6.7%     | 2.0       | 6.7%       | (21.1) | (21.0%) |
| Adjusted Gross Profit 1    | 2.7   |        | 1.7         |         | 1.9  |        | (0.8) |        | 24.6  |         | 3.4         |          | 3.4       |            | (21.1) |         |
| SG&A                       |       | (23.9) |             | (24.0)  |      | (23.5) |       | 0.3    |       | (49.4)  |             | (49.0)   |           | (49.0)     |        | 0.4     |
| (Payroll Cost)             |       | (12.2) |             | (12.0)  |      | (11.7) |       | 0.5    |       | (24.4)  |             | (24.1)   |           | (24.4)     |        | (0.0)   |
| (Other)                    |       | (11.6) |             | (11.9)  |      | (11.8) |       | (0.1)  |       | (25.0)  |             | (24.8)   |           | (24.5)     |        | 0.5     |
| Operating Income           |       | (5.6)  |             | 11.0    |      | 20.8   |       | 26.5   |       | (18.0)  |             | 23.0     |           | 35.0       |        | 53.0    |
| Non-operating Income       |       | 9.4    |             | 0.0     |      | 0.4    |       | (8.9)  |       | 19.7    |             | (1.0)    |           | 0.0        |        | (19.7)  |
| Financing                  |       | 8.9    |             | 0.8     |      | 1.4    |       | (7.4)  |       | 18.3    |             | 0.8      |           | 1.7        |        | (16.6)  |
| Ordinary Income            |       | 3.8    |             | 11.0    |      | 21.3   |       | 17.5   |       | 1.6     |             | 22.0     |           | 35.0       |        | 33.3    |
| Extraordinary Income       |       | 4.6    |             | (0.5)   |      | (1.2)  |       | (5.9)  |       | 18.7    |             | (1.0)    |           | (2.0)      |        | (20.7)  |
| Income before Income Taxes |       | 8.5    |             | 10.5    |      | 20.1   |       | 11.5   |       | 20.4    |             | 21.0     |           | 33.0       | _      | 12.5    |
| Income Taxes               |       | (1.0)  |             | (4.5)   |      | (8.3)  |       | (7.2)  |       | (12.3)  |             | (9.0)    |           | (13.0)     |        | (0.6)   |
| Profit                     |       | 7.4    |             | 6.0     |      | 11.8   |       | 4.3    |       | 8.0     |             | 12.0     |           | 20.0       |        | 11.9    |
|                            |       |        |             |         |      |        |       |        |       |         |             |          |           |            |        |         |

### 2-3 Income Statements (Consolidated)

Consolidated Basis

JPY bln

|                                                               |        | 1st                | Half   |        | Full-Year |                    |                    |        |
|---------------------------------------------------------------|--------|--------------------|--------|--------|-----------|--------------------|--------------------|--------|
|                                                               | FY2014 |                    | FY2015 |        | FY2014    |                    | FY2015             |        |
|                                                               | Result | Initial Projection | Result | Change | Result    | Initial Projection | Updated Projection | Change |
| Revenues                                                      | 748.7  | 850.0              | 783.6  | 34.8   | 1,693.6   | 1,750.0            | 1,700.0            | 6.3    |
| Construction                                                  | 680.0  | 780.0              | 713.6  | 33.5   | 1,480.1   | 1,590.0            | 1,550.0            | 69.8   |
| Real Estate and Other                                         | 68.7   | 70.0               | 70.0   | 1.2    | 213.5     | 160.0              | 150.0              | (63.5) |
| (Real Estate)                                                 | 23.1   | 24.5               | 23.6   | 0.5    | 105.4     | 54.0               | 50.0               | (55.4) |
| (Other)                                                       | 45.5   | 45.5               | 46.3   | 0.7    | 108.1     | 106.0              | 100.0              | (8.1)  |
| Gross Profit                                                  | 42.1   | 58.5               | 73.1   | 30.9   | 96.7      | 127.0              | 143.0              | 46.2   |
|                                                               | 5.6%   | 6.9%               | 9.3%   | 3.7%   | 5.7%      | 7.3%               | 8.4%               | 2.7%   |
| Construction                                                  | 31.0   | 49.0               | 61.9   | 30.8   | 47.5      | 105.0              | 119.0              | 71.4   |
|                                                               | 4.6%   | 6.3%               | 8.7%   | 4.1%   | 3.2%      | 6.6%               | 7.7%               | 4.5%   |
| Real Estate and Other                                         | 11.0   | 9.5                | 11.1   | 0.0    | 49.1      | 22.0               | 24.0               | (25.1) |
|                                                               | 16.1%  | 13.6%              | 15.9%  | (0.2%) | 23.0%     | 13.8%              | 16.0%              | (7.0%) |
| SG&A                                                          | (38.8) | (41.5)             | (41.0) | (2.2)  | (84.0)    | (87.0)             | (86.0)             | (1.9)  |
| Operating Income                                              | 3.3    | 17.0               | 32.1   | 28.7   | 12.6      | 40.0               | 57.0               | 44.3   |
| Non-operating Income                                          | 3.8    | 1.0                | 4.6    | 0.8    | 8.6       | 3.0                | 5.0                | (3.6)  |
| Financing                                                     | 1.5    | 0.2                | 2.3    | 0.7    | 2.5       | 0.2                | 2.4                | (0.0)  |
| Share of Profit of Entities Accounted for Using Equity Method | 1.3    | 1.1                | 2.8    | 1.4    | 1.0       | 3.8                | 3.5                | 2.5    |
| Ordinary Income                                               | 7.1    | 18.0               | 36.7   | 29.6   | 21.3      | 43.0               | 62.0               | 40.6   |
| Extraordinary Income                                          | 4.8    | (0.5)              | (1.1)  | (5.9)  | 18.4      | (0.5)              | 1.0                | (17.4) |
| Income before Income Taxes                                    | 11.9   | 17.5               | 35.5   | 23.6   | 39.8      | 42.5               | 63.0               | 23.1   |
| Income Taxes                                                  | (4.7)  | (8.4)              | (12.4) | (7.6)  | (22.7)    | (17.2)             | (22.5)             | 0.2    |
| Profit                                                        | 7.1    | 9.0                | 23.1   | 15.9   | 17.1      | 25.3               | 40.5               | 23.3   |
| Profit Attributable to<br>Non-Controlling Interests           | (0.0)  | (0.0)              | (0.2)  | (0.1)  | (1.9)     | (0.3)              | (0.5)              | 1.4    |
| Profit Attributable to Owners of Parent                       | 7.1    | 9.0                | 22.9   | 15.7   | 15.1      | 25.0               | 40.0               | 24.8   |

#### Performance by Management Approach Segment

JPY bln

|                              | 1st            | Half   |         | Full-              | Year               |        |
|------------------------------|----------------|--------|---------|--------------------|--------------------|--------|
|                              | FY2014         | FY2015 | FY2014  |                    | FY2015             |        |
|                              | Result         | Result | Result  | Initial Projection | Updated Projection | Change |
| Civil Engineering            |                |        |         |                    |                    |        |
| Revenues                     | 143.4          | 145.1  | 276.4   | 310.0              | 310.0              | 33.5   |
| Operating Income             | 10.0           | 10.7   | (15.5)  | 14.6               | 16.3               | 31.9   |
| <b>Building Construction</b> | n              |        |         |                    |                    |        |
| Revenues                     | 363.2          | 371.5  | 780.8   | 790.0              | 800.0              | 19.1   |
| Operating Income             | (16.7)         | 9.9    | (23.4)  | 8.5                | 18.7               | 42.1   |
| Real Estate and Oth          | er             |        |         |                    |                    |        |
| Revenues                     | 16.6           | 13.5   | 83.7    | 30.0               | 30.0               | (53.7) |
| Operating Income             | 0.9            | 0.2    | 20.9    | (0.1)              | (0.0)              | (21.0) |
| Domestic Subsidiario         | es and Affilia | tes    |         |                    |                    |        |
| Revenues                     | 158.0          | 168.9  | 366.4   | 350.9              | 360.4              | (6.0)  |
| Operating Income             | 5.7            | 8.2    | 19.1    | 12.5               | 17.8               | (1.3)  |
| Overseas Subsidiari          | es and Affilia | tes    |         |                    |                    |        |
| Revenues                     | 135.1          | 162.9  | 340.1   | 405.9              | 362.6              | 22.5   |
| Operating Income             | 3.0            | 2.8    | 11.1    | 4.5                | 4.7                | (6.4)  |
| Adjustments                  |                |        |         |                    |                    |        |
| Revenues                     | (67.7)         | (78.4) | (153.9) | (136.8)            | (163.1)            | (9.1)  |
| Operating Income             | 0.1            | 0.1    | 0.4     | (0.0)              | (0.5)              | (0.9)  |
| Total                        |                |        |         |                    |                    |        |
| Revenues                     | 748.7          | 783.6  | 1,693.6 | 1,750.0            | 1,700.0            | 6.3    |
| Operating Income             | 3.3            | 32.1   | 12.6    | 40.0               | 57.0               | 44.3   |