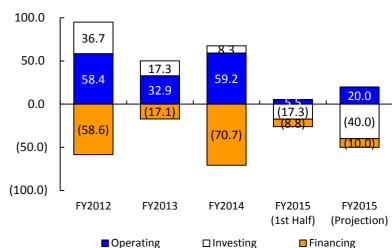

D/E Ratio 0.89 0.87

**Cash Flows** 

JPY bln

|                                                          | 1st    | Half   | Full-Year |                    |                    |  |
|----------------------------------------------------------|--------|--------|-----------|--------------------|--------------------|--|
|                                                          | FY2014 | FY2015 | FY2014    | FY2                | 2015               |  |
|                                                          | Result | Result | Result    | Initial Projection | Updated Projection |  |
| Operating                                                | 8.6    | 5.5    | 59.2      | 20.0               | 20.0               |  |
| Investing                                                | 9.2    | (17.3) | 8.3       | (40.0)             | (40.0)             |  |
| Financing                                                | (66.3) | (8.8)  | (70.7)    | (10.0)             | (10.0)             |  |
| Cash and Cash<br>Equivalents at the<br>end of the Period | 190.4  | 221.9  | 242.5     | -                  | -                  |  |