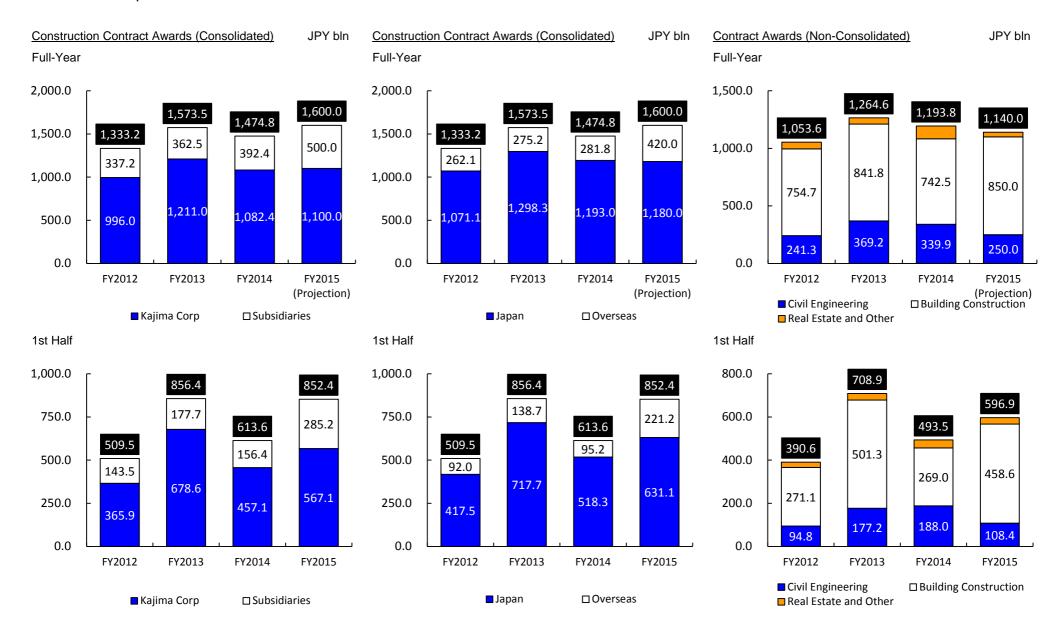

### 2-3 Income Statements (Non-Consolidated)

Non-Consolidated Basis

JPY bln

| Non-Consolidated Basis     |       |        |             |         |      |        |       |        |       |         |             |          |           |            |        | JPY bin |
|----------------------------|-------|--------|-------------|---------|------|--------|-------|--------|-------|---------|-------------|----------|-----------|------------|--------|---------|
|                            |       |        |             | 1st     | Half |        |       |        |       |         |             | Full-    | -Year     |            |        |         |
|                            | FY20  | )14    |             |         | FY20 | 015    | _     |        | FY20  | )14     |             |          | FY2       | FY2015     |        |         |
|                            | Resi  | ult    | Initial Pro | jection | Res  | ult    | Chan  | nge    | Res   | ult     | Initial Pro | ojection | Updated F | Projection | Char   | nge     |
| Revenues                   |       | 523.3  |             | 565.0   |      | 530.2  |       | 6.8    |       | 1,141.0 |             | 1,130.0  |           | 1,140.0    |        | (1.0)   |
| Construction               |       | 506.6  |             | 550.0   |      | 516.6  |       | 9.9    |       | 1,057.2 |             | 1,100.0  |           | 1,110.0    |        | 52.7    |
| (Civil Engineering)        |       | 143.4  |             | 170.0   |      | 145.1  |       | 1.6    |       | 276.4   |             | 310.0    |           | 310.0      |        | 33.5    |
| (Building Construction)    |       | 363.2  |             | 380.0   |      | 371.5  |       | 8.2    |       | 780.8   |             | 790.0    |           | 800.0      |        | 19.1    |
| (Japan)                    |       | 497.3  |             | 545.0   |      | 512.5  |       | 15.2   |       | 1,072.3 |             | 1,090.0  |           | 1,100.0    |        | 27.6    |
| (Overseas)                 |       | 9.3    |             | 5.0     |      | 4.1    |       | (5.2)  |       | (15.0)  |             | 10.0     |           | 10.0       |        | 25.0    |
| Real Estate and Other      |       | 16.6   |             | 15.0    |      | 13.5   |       | (3.1)  |       | 83.7    |             | 30.0     |           | 30.0       |        | (53.7)  |
| Gross Profit               | 18.2  | 3.5%   | 35.0        | 6.2%    | 44.4 | 8.4%   | 26.1  | 4.9%   | 31.3  | 2.7%    | 72.0        | 6.4%     | 84.0      | 7.4%       | 52.6   | 4.7%    |
| Construction               | 16.2  | 3.2%   | 34.0        | 6.2%    | 43.2 | 8.4%   | 27.0  | 5.2%   | 8.1   | 0.8%    | 70.0        | 6.4%     | 82.0      | 7.4%       | 73.8   | 6.6%    |
| (Civil Engineering)        | 17.5  | 12.3%  | 16.5        | 9.7%    | 18.2 | 12.6%  | 0.6   | 0.3%   | (0.1) | (0.1%)  | 30.0        | 9.7%     | 32.0      | 10.3%      | 32.1   | 10.4%   |
| (Building Construction)    | (1.3) | (0.4%) | 17.5        | 4.6%    | 24.9 | 6.7%   | 26.3  | 7.1%   | 8.3   | 1.1%    | 40.0        | 5.1%     | 50.0      | 6.3%       | 41.6   | 5.2%    |
| Real Estate and Other      | 2.0   | 12.3%  | 1.0         | 6.7%    | 1.2  | 9.0%   | (0.8) | (3.3%) | 23.1  | 27.7%   | 2.0         | 6.7%     | 2.0       | 6.7%       | (21.1) | (21.0%) |
| Adjusted Gross Profit 1    | 2.7   |        | 1.7         |         | 1.9  |        | (0.8) |        | 24.6  |         | 3.4         |          | 3.4       |            | (21.1) |         |
| SG&A                       |       | (23.9) |             | (24.0)  |      | (23.5) |       | 0.3    |       | (49.4)  |             | (49.0)   |           | (49.0)     |        | 0.4     |
| (Payroll Cost)             |       | (12.2) |             | (12.0)  |      | (11.7) |       | 0.5    |       | (24.4)  |             | (24.1)   |           | (24.4)     |        | (0.0)   |
| (Other)                    |       | (11.6) |             | (11.9)  |      | (11.8) |       | (0.1)  |       | (25.0)  |             | (24.8)   |           | (24.5)     |        | 0.5     |
| Operating Income           |       | (5.6)  |             | 11.0    |      | 20.8   |       | 26.5   |       | (18.0)  |             | 23.0     |           | 35.0       |        | 53.0    |
| Non-operating Income       |       | 9.4    |             | 0.0     |      | 0.4    |       | (8.9)  |       | 19.7    |             | (1.0)    |           | 0.0        |        | (19.7)  |
| Financing                  |       | 8.9    |             | 0.8     |      | 1.4    |       | (7.4)  |       | 18.3    |             | 0.8      |           | 1.7        |        | (16.6)  |
| Ordinary Income            |       | 3.8    |             | 11.0    |      | 21.3   |       | 17.5   |       | 1.6     |             | 22.0     |           | 35.0       |        | 33.3    |
| Extraordinary Income       |       | 4.6    |             | (0.5)   |      | (1.2)  |       | (5.9)  |       | 18.7    |             | (1.0)    |           | (2.0)      |        | (20.7)  |
| Income before Income Taxes |       | 8.5    |             | 10.5    |      | 20.1   |       | 11.5   |       | 20.4    |             | 21.0     |           | 33.0       | _      | 12.5    |
| Income Taxes               |       | (1.0)  |             | (4.5)   |      | (8.3)  |       | (7.2)  |       | (12.3)  |             | (9.0)    |           | (13.0)     |        | (0.6)   |
| Profit                     |       | 7.4    |             | 6.0     |      | 11.8   |       | 4.3    |       | 8.0     |             | 12.0     |           | 20.0       |        | 11.9    |
|                            |       |        |             |         |      |        |       |        |       |         |             |          |           |            |        |         |

### 2-3 Income Statements (Consolidated)

Consolidated Basis

JPY bln

|                                                               |        | 1st                | Half   |        | Full-Year |                    |                    |        |
|---------------------------------------------------------------|--------|--------------------|--------|--------|-----------|--------------------|--------------------|--------|
|                                                               | FY2014 |                    | FY2015 |        | FY2014    |                    | FY2015             |        |
|                                                               | Result | Initial Projection | Result | Change | Result    | Initial Projection | Updated Projection | Change |
| Revenues                                                      | 748.7  | 850.0              | 783.6  | 34.8   | 1,693.6   | 1,750.0            | 1,700.0            | 6.3    |
| Construction                                                  | 680.0  | 780.0              | 713.6  | 33.5   | 1,480.1   | 1,590.0            | 1,550.0            | 69.8   |
| Real Estate and Other                                         | 68.7   | 70.0               | 70.0   | 1.2    | 213.5     | 160.0              | 150.0              | (63.5) |
| (Real Estate)                                                 | 23.1   | 24.5               | 23.6   | 0.5    | 105.4     | 54.0               | 50.0               | (55.4) |
| (Other)                                                       | 45.5   | 45.5               | 46.3   | 0.7    | 108.1     | 106.0              | 100.0              | (8.1)  |
| Gross Profit                                                  | 42.1   | 58.5               | 73.1   | 30.9   | 96.7      | 127.0              | 143.0              | 46.2   |
|                                                               | 5.6%   | 6.9%               | 9.3%   | 3.7%   | 5.7%      | 7.3%               | 8.4%               | 2.7%   |
| Construction                                                  | 31.0   | 49.0               | 61.9   | 30.8   | 47.5      | 105.0              | 119.0              | 71.4   |
|                                                               | 4.6%   | 6.3%               | 8.7%   | 4.1%   | 3.2%      | 6.6%               | 7.7%               | 4.5%   |
| Real Estate and Other                                         | 11.0   | 9.5                | 11.1   | 0.0    | 49.1      | 22.0               | 24.0               | (25.1) |
|                                                               | 16.1%  | 13.6%              | 15.9%  | (0.2%) | 23.0%     | 13.8%              | 16.0%              | (7.0%) |
| SG&A                                                          | (38.8) | (41.5)             | (41.0) | (2.2)  | (84.0)    | (87.0)             | (86.0)             | (1.9)  |
| Operating Income                                              | 3.3    | 17.0               | 32.1   | 28.7   | 12.6      | 40.0               | 57.0               | 44.3   |
| Non-operating Income                                          | 3.8    | 1.0                | 4.6    | 0.8    | 8.6       | 3.0                | 5.0                | (3.6)  |
| Financing                                                     | 1.5    | 0.2                | 2.3    | 0.7    | 2.5       | 0.2                | 2.4                | (0.0)  |
| Share of Profit of Entities Accounted for Using Equity Method | 1.3    | 1.1                | 2.8    | 1.4    | 1.0       | 3.8                | 3.5                | 2.5    |
| Ordinary Income                                               | 7.1    | 18.0               | 36.7   | 29.6   | 21.3      | 43.0               | 62.0               | 40.6   |
| Extraordinary Income                                          | 4.8    | (0.5)              | (1.1)  | (5.9)  | 18.4      | (0.5)              | 1.0                | (17.4) |
| Income before Income Taxes                                    | 11.9   | 17.5               | 35.5   | 23.6   | 39.8      | 42.5               | 63.0               | 23.1   |
| Income Taxes                                                  | (4.7)  | (8.4)              | (12.4) | (7.6)  | (22.7)    | (17.2)             | (22.5)             | 0.2    |
| Profit                                                        | 7.1    | 9.0                | 23.1   | 15.9   | 17.1      | 25.3               | 40.5               | 23.3   |
| Profit Attributable to<br>Non-Controlling Interests           | (0.0)  | (0.0)              | (0.2)  | (0.1)  | (1.9)     | (0.3)              | (0.5)              | 1.4    |
| Profit Attributable to Owners of Parent                       | 7.1    | 9.0                | 22.9   | 15.7   | 15.1      | 25.0               | 40.0               | 24.8   |

#### Performance by Management Approach Segment

JPY bln

|                              | 1st            | Half   |         | Full-              | Year               |        |
|------------------------------|----------------|--------|---------|--------------------|--------------------|--------|
|                              | FY2014         | FY2015 | FY2014  |                    | FY2015             |        |
|                              | Result         | Result | Result  | Initial Projection | Updated Projection | Change |
| Civil Engineering            |                |        |         |                    |                    |        |
| Revenues                     | 143.4          | 145.1  | 276.4   | 310.0              | 310.0              | 33.5   |
| Operating Income             | 10.0           | 10.7   | (15.5)  | 14.6               | 16.3               | 31.9   |
| <b>Building Construction</b> | n              |        |         |                    |                    |        |
| Revenues                     | 363.2          | 371.5  | 780.8   | 790.0              | 800.0              | 19.1   |
| Operating Income             | (16.7)         | 9.9    | (23.4)  | 8.5                | 18.7               | 42.1   |
| Real Estate and Oth          | er             |        |         |                    |                    |        |
| Revenues                     | 16.6           | 13.5   | 83.7    | 30.0               | 30.0               | (53.7) |
| Operating Income             | 0.9            | 0.2    | 20.9    | (0.1)              | (0.0)              | (21.0) |
| Domestic Subsidiario         | es and Affilia | tes    |         |                    |                    |        |
| Revenues                     | 158.0          | 168.9  | 366.4   | 350.9              | 360.4              | (6.0)  |
| Operating Income             | 5.7            | 8.2    | 19.1    | 12.5               | 17.8               | (1.3)  |
| Overseas Subsidiari          | es and Affilia | tes    |         |                    |                    |        |
| Revenues                     | 135.1          | 162.9  | 340.1   | 405.9              | 362.6              | 22.5   |
| Operating Income             | 3.0            | 2.8    | 11.1    | 4.5                | 4.7                | (6.4)  |
| Adjustments                  |                |        |         |                    |                    |        |
| Revenues                     | (67.7)         | (78.4) | (153.9) | (136.8)            | (163.1)            | (9.1)  |
| Operating Income             | 0.1            | 0.1    | 0.4     | (0.0)              | (0.5)              | (0.9)  |
| Total                        |                |        |         |                    |                    |        |
| Revenues                     | 748.7          | 783.6  | 1,693.6 | 1,750.0            | 1,700.0            | 6.3    |
| Operating Income             | 3.3            | 32.1   | 12.6    | 40.0               | 57.0               | 44.3   |

#### **Overseas Revenues**

JPY bln

|       |        | Full-Year  |            |            |        |  |  |  |  |
|-------|--------|------------|------------|------------|--------|--|--|--|--|
|       | FY2    | 014        | FY2015     |            |        |  |  |  |  |
|       | Result | Proportion | Projection | Proportion | Change |  |  |  |  |
| Total | 326.1  | 19.3%      | 372.0      | 21.9%      | 45.8   |  |  |  |  |