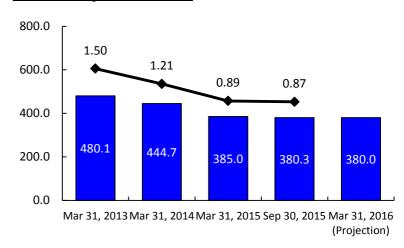

#### **Interest-bearing Debt**

JPY bln

| As at        | Mar 31, 2015 | Sep 30 | ), 2015 | Mar 31, 2016       |                    |        |  |
|--------------|--------------|--------|---------|--------------------|--------------------|--------|--|
|              | Result       | Result | Change  | Initial Projection | Updated Projection | Change |  |
| Consolidated | 385.0        | 380.3  | (4.7)   | 380.0              | 380.0              | (5.0)  |  |
| Kajima Corp  | 305.9        | 288.2  | (17.7)  | 270.0              | 270.0              | (35.9) |  |
| Subsidiaries | 79.1         | 92.0   | 12.9    | 110.0              | 110.0              | 30.8   |  |

D/E Ratio 0.89 0.87

**Cash Flows** 

JPY bln

|                                                          | 1st    | Half   | Full-Year |                    |                    |  |
|----------------------------------------------------------|--------|--------|-----------|--------------------|--------------------|--|
|                                                          | FY2014 | FY2015 | FY2014    | FY2                | 2015               |  |
|                                                          | Result | Result | Result    | Initial Projection | Updated Projection |  |
| Operating                                                | 8.6    | 5.5    | 59.2      | 20.0               | 20.0               |  |
| Investing                                                | 9.2    | (17.3) | 8.3       | (40.0)             | (40.0)             |  |
| Financing                                                | (66.3) | (8.8)  | (70.7)    | (10.0)             | (10.0)             |  |
| Cash and Cash<br>Equivalents at the<br>end of the Period | 190.4  | 221.9  | 242.5     | -                  | -                  |  |

#### Interest-bearing Debt & D/E Ratio

JPY bln

Full-Year