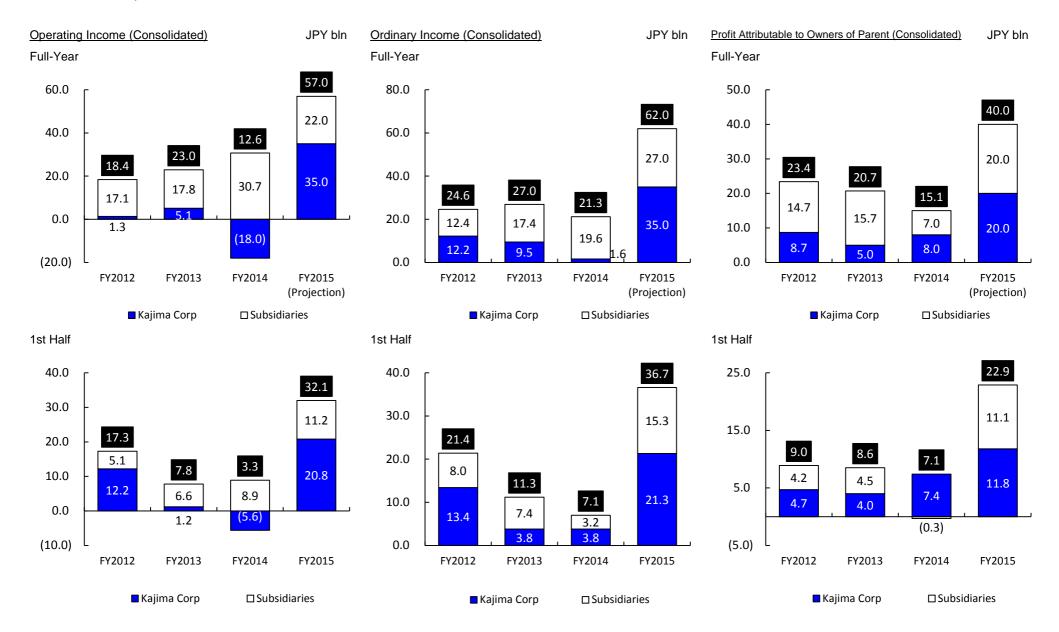

## 1. FINANCIAL HIGHLIGHTS

| Result                                           |              |          |              |              |              |        |          |            |           |              |        | JPY bln    |  |
|--------------------------------------------------|--------------|----------|--------------|--------------|--------------|--------|----------|------------|-----------|--------------|--------|------------|--|
|                                                  |              |          | 1st          | Half         |              |        |          | Full-Year  |           |              |        |            |  |
|                                                  | Consolid     | ated (A) | Non-Conso    | olidated (B) | (A) ·        | - (B)  | Consolid | lated (A)  | Non-Conso | olidated (B) | (A)    | (A) - (B)  |  |
|                                                  | FY2014       | FY2015   | FY2014       | FY2015       | FY2014       | FY2015 | FY2014   | FY2015     | FY2014    | FY2015       | FY2014 | FY2015     |  |
|                                                  | Result       | Result   | Result       | Result       | Result       | Result | Result   | Projection | Result    | Projection   | Result | Projection |  |
| Revenues                                         | 748.7        | 783.6    | 523.3        | 530.2        | 225.4        | 253.4  | 1,693.6  | 1,700.0    | 1,141.0   | 1,140.0      | 552.6  | 560.0      |  |
| Construction                                     | 680.0        | 713.6    | 506.6        | 516.6        | 173.3        | 196.9  | 1,480.1  | 1,550.0    | 1,057.2   | 1,110.0      | 422.8  | 440.0      |  |
| Real Estate and Other                            | 68.7         | 70.0     | 16.6         | 13.5         | 52.0         | 56.4   | 213.5    | 150.0      | 83.7      | 30.0         | 129.8  | 120.0      |  |
| Gross Profit                                     | 42.1         | 73.1     | 18.2         | 44.4         | 23.8         | 28.6   | 96.7     | 143.0      | 31.3      | 84.0         | 65.3   | 59.0       |  |
|                                                  | 5.6%         | 9.3%     | 3.5%         | 8.4%         | 10.6%        | 11.3%  | 5.7%     | 8.4%       | 2.7%      | 7.4%         | 11.8%  | 10.5%      |  |
| Construction                                     | 31.0         | 61.9     | 16.2         | 43.2         | 14.8         | 18.7   | 47.5     | 119.0      | 8.1       | 82.0         | 39.3   | 37.0       |  |
|                                                  | 4.6%         | 8.7%     | 3.2%         | 8.4%         | 8.6%         | 9.5%   | 3.2%     | 7.7%       | 0.8%      | 7.4%         | 9.3%   | 8.4%       |  |
| Real Estate and Other                            | 11.0         | 11.1     | 2.0          | 1.2          | 8.9          | 9.9    | 49.1     | 24.0       | 23.1      | 2.0          | 26.0   | 22.0       |  |
|                                                  | 16.1%        | 15.9%    | 12.3%        | 9.0%         | 17.3%        | 17.6%  | 23.0%    | 16.0%      | 27.7%     | 6.7%         | 20.0%  | 18.3%      |  |
| SG&A                                             | (38.8)       | (41.0)   | (23.9)       | (23.5)       | (14.9)       | (17.4) | (84.0)   | (86.0)     | (49.4)    | (49.0)       | (34.6) | (37.0)     |  |
| Operating Income                                 | 3.3          | 32.1     | (5.6)        | 20.8         | 8.9          | 11.2   | 12.6     | 57.0       | (18.0)    | 35.0         | 30.7   | 22.0       |  |
| Non-operating Income                             | 3.8          | 4.6      | 9.4          | 0.4          | (5.6)        | 4.1    | 8.6      | 5.0        | 19.7      | 0.0          | (11.0) | 5.0        |  |
| Ordinary Income                                  | 7.1          | 36.7     | 3.8          | 21.3         | 3.2          | 15.3   | 21.3     | 62.0       | 1.6       | 35.0         | 19.6   | 27.0       |  |
| Extraordinary Income                             | 4.8          | (1.1)    | 4.6          | (1.2)        | 0.1          | 0.1    | 18.4     | 1.0        | 18.7      | (2.0)        | (0.3)  | 3.0        |  |
| Income Taxes                                     | (4.7)        | (12.4)   | (1.0)        | (8.3)        | (3.7)        | (4.1)  | (22.7)   | (22.5)     | (12.3)    | (13.0)       | (10.3) | (9.5)      |  |
| Profit                                           | 7.1          | 23.1     | 7.4          | 11.8         | (0.2)        | 11.3   | 17.1     | 40.5       | 8.0       | 20.0         | 9.0    | 20.5       |  |
| Profit Attributable to Non-Controlling Interests | (0.0)        | (0.2)    | -            | -            | -            | -      | (1.9)    | (0.5)      | -         | -            | -      | -          |  |
| Profit Attributable to<br>Owners of Parent       | 7.1          | 22.9     | -            | -            | -            | -      | 15.1     | 40.0       | -         | -            | -      | -          |  |
| Basic Net Income per Share                       | ¥6.89        | ¥22.08   | ¥7.20        | ¥11.36       | -            | -      | ¥14.58   | ¥38.52     | ¥7.73     | ¥19.23       | -      | -          |  |
| Construction Contract Awards                     | 613.6        | 852.4    | 457.1        | 567.1        | 156.4        | 285.2  | 1,474.8  | 1,600.0    | 1,082.4   | 1,100.0      | 392.4  | 500.0      |  |
| As at                                            | Mar 31, 2015 |          | Mar 31, 2015 |              | Mar 31, 2015 |        |          |            |           |              |        |            |  |
| Total Assets                                     | 1,839.2      | 1,794.2  | 1,413.8      | 1,354.5      | 425.3        | 439.7  |          |            |           |              |        |            |  |
| Total Equity                                     | 436.9        | 440.5    | 297.8        | 289.1        | 139.0        | 151.3  |          |            |           |              |        |            |  |
| Shareholders' Equity / Assets Ratio              | 23.6%        | 24.4%    | 21.1%        | 21.3%        | -            | -      |          |            |           |              |        |            |  |
| Interest-bearing Debt                            | 385.0        | 380.3    | 305.9        | 288.2        | 79.1         | 92.0   | 385.0    | 380.0      | 305.9     | 270.0        | 79.1   | 110.0      |  |

### 2-3 Income Statements (Non-Consolidated)

Non-Consolidated Basis

JPY bln

| Non-Consolidated Basis     |       |        |             |         |      |        |       |        |       |         |             |          |           |            |        | JPY bin |
|----------------------------|-------|--------|-------------|---------|------|--------|-------|--------|-------|---------|-------------|----------|-----------|------------|--------|---------|
|                            |       |        |             | 1st     | Half |        |       |        |       |         |             | Full-    | -Year     |            |        |         |
|                            | FY20  | )14    |             |         | FY20 | 015    | _     |        | FY20  | )14     |             |          | FY2       | FY2015     |        |         |
|                            | Resi  | ult    | Initial Pro | jection | Res  | ult    | Chan  | nge    | Res   | ult     | Initial Pro | ojection | Updated F | Projection | Char   | nge     |
| Revenues                   |       | 523.3  |             | 565.0   |      | 530.2  |       | 6.8    |       | 1,141.0 |             | 1,130.0  |           | 1,140.0    |        | (1.0)   |
| Construction               |       | 506.6  |             | 550.0   |      | 516.6  |       | 9.9    |       | 1,057.2 |             | 1,100.0  |           | 1,110.0    |        | 52.7    |
| (Civil Engineering)        |       | 143.4  |             | 170.0   |      | 145.1  |       | 1.6    |       | 276.4   |             | 310.0    |           | 310.0      |        | 33.5    |
| (Building Construction)    |       | 363.2  |             | 380.0   |      | 371.5  |       | 8.2    |       | 780.8   |             | 790.0    |           | 800.0      |        | 19.1    |
| (Japan)                    |       | 497.3  |             | 545.0   |      | 512.5  |       | 15.2   |       | 1,072.3 |             | 1,090.0  |           | 1,100.0    |        | 27.6    |
| (Overseas)                 |       | 9.3    |             | 5.0     |      | 4.1    |       | (5.2)  |       | (15.0)  |             | 10.0     |           | 10.0       |        | 25.0    |
| Real Estate and Other      |       | 16.6   |             | 15.0    |      | 13.5   |       | (3.1)  |       | 83.7    |             | 30.0     |           | 30.0       |        | (53.7)  |
| Gross Profit               | 18.2  | 3.5%   | 35.0        | 6.2%    | 44.4 | 8.4%   | 26.1  | 4.9%   | 31.3  | 2.7%    | 72.0        | 6.4%     | 84.0      | 7.4%       | 52.6   | 4.7%    |
| Construction               | 16.2  | 3.2%   | 34.0        | 6.2%    | 43.2 | 8.4%   | 27.0  | 5.2%   | 8.1   | 0.8%    | 70.0        | 6.4%     | 82.0      | 7.4%       | 73.8   | 6.6%    |
| (Civil Engineering)        | 17.5  | 12.3%  | 16.5        | 9.7%    | 18.2 | 12.6%  | 0.6   | 0.3%   | (0.1) | (0.1%)  | 30.0        | 9.7%     | 32.0      | 10.3%      | 32.1   | 10.4%   |
| (Building Construction)    | (1.3) | (0.4%) | 17.5        | 4.6%    | 24.9 | 6.7%   | 26.3  | 7.1%   | 8.3   | 1.1%    | 40.0        | 5.1%     | 50.0      | 6.3%       | 41.6   | 5.2%    |
| Real Estate and Other      | 2.0   | 12.3%  | 1.0         | 6.7%    | 1.2  | 9.0%   | (0.8) | (3.3%) | 23.1  | 27.7%   | 2.0         | 6.7%     | 2.0       | 6.7%       | (21.1) | (21.0%) |
| Adjusted Gross Profit 1    | 2.7   |        | 1.7         |         | 1.9  |        | (0.8) |        | 24.6  |         | 3.4         |          | 3.4       |            | (21.1) |         |
| SG&A                       |       | (23.9) |             | (24.0)  |      | (23.5) |       | 0.3    |       | (49.4)  |             | (49.0)   |           | (49.0)     |        | 0.4     |
| (Payroll Cost)             |       | (12.2) |             | (12.0)  |      | (11.7) |       | 0.5    |       | (24.4)  |             | (24.1)   |           | (24.4)     |        | (0.0)   |
| (Other)                    |       | (11.6) |             | (11.9)  |      | (11.8) |       | (0.1)  |       | (25.0)  |             | (24.8)   |           | (24.5)     |        | 0.5     |
| Operating Income           |       | (5.6)  |             | 11.0    |      | 20.8   |       | 26.5   |       | (18.0)  |             | 23.0     |           | 35.0       |        | 53.0    |
| Non-operating Income       |       | 9.4    |             | 0.0     |      | 0.4    |       | (8.9)  |       | 19.7    |             | (1.0)    |           | 0.0        |        | (19.7)  |
| Financing                  |       | 8.9    |             | 0.8     |      | 1.4    |       | (7.4)  |       | 18.3    |             | 0.8      |           | 1.7        |        | (16.6)  |
| Ordinary Income            |       | 3.8    |             | 11.0    |      | 21.3   |       | 17.5   |       | 1.6     |             | 22.0     |           | 35.0       |        | 33.3    |
| Extraordinary Income       |       | 4.6    |             | (0.5)   |      | (1.2)  |       | (5.9)  |       | 18.7    |             | (1.0)    |           | (2.0)      |        | (20.7)  |
| Income before Income Taxes |       | 8.5    |             | 10.5    |      | 20.1   |       | 11.5   |       | 20.4    |             | 21.0     |           | 33.0       | _      | 12.5    |
| Income Taxes               |       | (1.0)  |             | (4.5)   |      | (8.3)  |       | (7.2)  |       | (12.3)  |             | (9.0)    |           | (13.0)     |        | (0.6)   |
| Profit                     |       | 7.4    |             | 6.0     |      | 11.8   |       | 4.3    |       | 8.0     |             | 12.0     |           | 20.0       |        | 11.9    |
|                            |       |        |             |         |      |        |       |        |       |         |             |          |           |            |        |         |

### 2-3 Income Statements (Consolidated)

Consolidated Basis

JPY bln

|                                                               |        | 1st                | Half   |        | Full-Year |                    |                    |        |
|---------------------------------------------------------------|--------|--------------------|--------|--------|-----------|--------------------|--------------------|--------|
|                                                               | FY2014 |                    | FY2015 |        | FY2014    |                    | FY2015             |        |
|                                                               | Result | Initial Projection | Result | Change | Result    | Initial Projection | Updated Projection | Change |
| Revenues                                                      | 748.7  | 850.0              | 783.6  | 34.8   | 1,693.6   | 1,750.0            | 1,700.0            | 6.3    |
| Construction                                                  | 680.0  | 780.0              | 713.6  | 33.5   | 1,480.1   | 1,590.0            | 1,550.0            | 69.8   |
| Real Estate and Other                                         | 68.7   | 70.0               | 70.0   | 1.2    | 213.5     | 160.0              | 150.0              | (63.5) |
| (Real Estate)                                                 | 23.1   | 24.5               | 23.6   | 0.5    | 105.4     | 54.0               | 50.0               | (55.4) |
| (Other)                                                       | 45.5   | 45.5               | 46.3   | 0.7    | 108.1     | 106.0              | 100.0              | (8.1)  |
| Gross Profit                                                  | 42.1   | 58.5               | 73.1   | 30.9   | 96.7      | 127.0              | 143.0              | 46.2   |
|                                                               | 5.6%   | 6.9%               | 9.3%   | 3.7%   | 5.7%      | 7.3%               | 8.4%               | 2.7%   |
| Construction                                                  | 31.0   | 49.0               | 61.9   | 30.8   | 47.5      | 105.0              | 119.0              | 71.4   |
|                                                               | 4.6%   | 6.3%               | 8.7%   | 4.1%   | 3.2%      | 6.6%               | 7.7%               | 4.5%   |
| Real Estate and Other                                         | 11.0   | 9.5                | 11.1   | 0.0    | 49.1      | 22.0               | 24.0               | (25.1) |
|                                                               | 16.1%  | 13.6%              | 15.9%  | (0.2%) | 23.0%     | 13.8%              | 16.0%              | (7.0%) |
| SG&A                                                          | (38.8) | (41.5)             | (41.0) | (2.2)  | (84.0)    | (87.0)             | (86.0)             | (1.9)  |
| Operating Income                                              | 3.3    | 17.0               | 32.1   | 28.7   | 12.6      | 40.0               | 57.0               | 44.3   |
| Non-operating Income                                          | 3.8    | 1.0                | 4.6    | 0.8    | 8.6       | 3.0                | 5.0                | (3.6)  |
| Financing                                                     | 1.5    | 0.2                | 2.3    | 0.7    | 2.5       | 0.2                | 2.4                | (0.0)  |
| Share of Profit of Entities Accounted for Using Equity Method | 1.3    | 1.1                | 2.8    | 1.4    | 1.0       | 3.8                | 3.5                | 2.5    |
| Ordinary Income                                               | 7.1    | 18.0               | 36.7   | 29.6   | 21.3      | 43.0               | 62.0               | 40.6   |
| Extraordinary Income                                          | 4.8    | (0.5)              | (1.1)  | (5.9)  | 18.4      | (0.5)              | 1.0                | (17.4) |
| Income before Income Taxes                                    | 11.9   | 17.5               | 35.5   | 23.6   | 39.8      | 42.5               | 63.0               | 23.1   |
| Income Taxes                                                  | (4.7)  | (8.4)              | (12.4) | (7.6)  | (22.7)    | (17.2)             | (22.5)             | 0.2    |
| Profit                                                        | 7.1    | 9.0                | 23.1   | 15.9   | 17.1      | 25.3               | 40.5               | 23.3   |
| Profit Attributable to<br>Non-Controlling Interests           | (0.0)  | (0.0)              | (0.2)  | (0.1)  | (1.9)     | (0.3)              | (0.5)              | 1.4    |
| Profit Attributable to Owners of Parent                       | 7.1    | 9.0                | 22.9   | 15.7   | 15.1      | 25.0               | 40.0               | 24.8   |

#### Performance by Management Approach Segment

JPY bln

|                              | 1st            | Half   |         | Full-              | Year               |        |
|------------------------------|----------------|--------|---------|--------------------|--------------------|--------|
|                              | FY2014         | FY2015 | FY2014  |                    | FY2015             |        |
|                              | Result         | Result | Result  | Initial Projection | Updated Projection | Change |
| Civil Engineering            |                |        |         |                    |                    |        |
| Revenues                     | 143.4          | 145.1  | 276.4   | 310.0              | 310.0              | 33.5   |
| Operating Income             | 10.0           | 10.7   | (15.5)  | 14.6               | 16.3               | 31.9   |
| <b>Building Construction</b> | n              |        |         |                    |                    |        |
| Revenues                     | 363.2          | 371.5  | 780.8   | 790.0              | 800.0              | 19.1   |
| Operating Income             | (16.7)         | 9.9    | (23.4)  | 8.5                | 18.7               | 42.1   |
| Real Estate and Oth          | er             |        |         |                    |                    |        |
| Revenues                     | 16.6           | 13.5   | 83.7    | 30.0               | 30.0               | (53.7) |
| Operating Income             | 0.9            | 0.2    | 20.9    | (0.1)              | (0.0)              | (21.0) |
| Domestic Subsidiario         | es and Affilia | tes    |         |                    |                    |        |
| Revenues                     | 158.0          | 168.9  | 366.4   | 350.9              | 360.4              | (6.0)  |
| Operating Income             | 5.7            | 8.2    | 19.1    | 12.5               | 17.8               | (1.3)  |
| Overseas Subsidiari          | es and Affilia | tes    |         |                    |                    |        |
| Revenues                     | 135.1          | 162.9  | 340.1   | 405.9              | 362.6              | 22.5   |
| Operating Income             | 3.0            | 2.8    | 11.1    | 4.5                | 4.7                | (6.4)  |
| Adjustments                  |                |        |         |                    |                    |        |
| Revenues                     | (67.7)         | (78.4) | (153.9) | (136.8)            | (163.1)            | (9.1)  |
| Operating Income             | 0.1            | 0.1    | 0.4     | (0.0)              | (0.5)              | (0.9)  |
| Total                        |                |        |         |                    |                    |        |
| Revenues                     | 748.7          | 783.6  | 1,693.6 | 1,750.0            | 1,700.0            | 6.3    |
| Operating Income             | 3.3            | 32.1   | 12.6    | 40.0               | 57.0               | 44.3   |