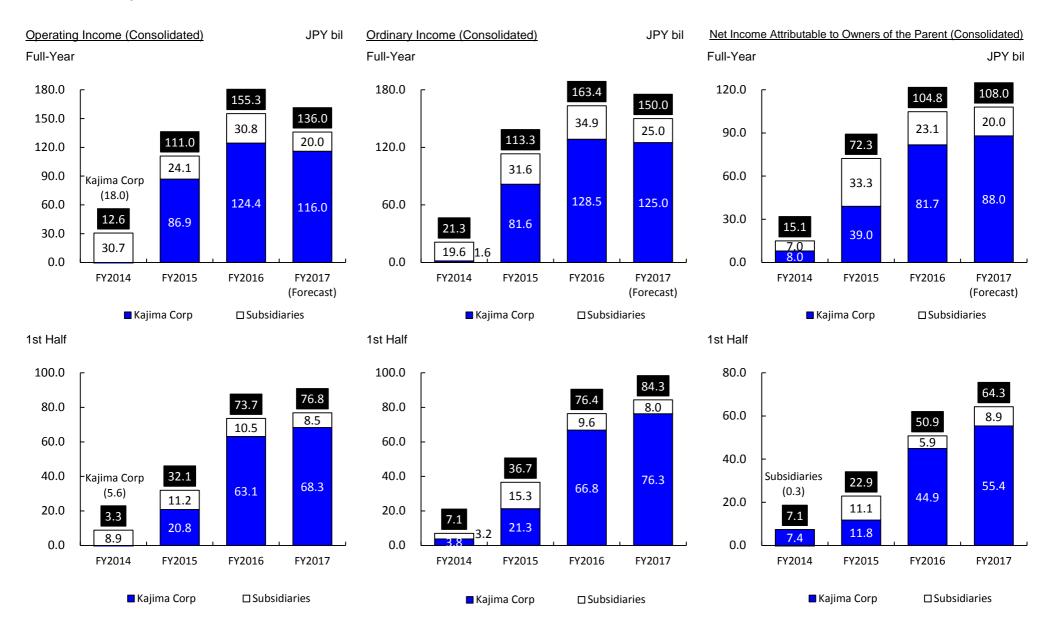

# 1. FINANCIAL HIGHLIGHTS

| Result                                            |              |          |              |             |              |        | Forecast |           |          |             |        | JPY bil  |
|---------------------------------------------------|--------------|----------|--------------|-------------|--------------|--------|----------|-----------|----------|-------------|--------|----------|
|                                                   |              |          | 1st          | Half        |              |        |          |           | Full-    | Year        |        |          |
|                                                   | Consolid     | ated (A) | Nonconso     | lidated (B) | (A) ·        | · (B)  | Consolid | lated (A) | Nonconso | lidated (B) | (A) ·  | - (B)    |
|                                                   | FY2016       | FY2017   | FY2016       | FY2017      | FY2016       | FY2017 | FY2016   | FY2017    | FY2016   | FY2017      | FY2016 | FY2017   |
|                                                   | Result       | Result   | Result       | Result      | Result       | Result | Result   | Forecast  | Result   | Forecast    | Result | Forecast |
| Revenues                                          | 813.2        | 822.7    | 550.6        | 523.2       | 262.5        | 299.4  | 1,821.8  | 1,830.0   | 1,203.8  | 1,150.0     | 617.9  | 680.0    |
| Construction                                      | 733.6        | 736.6    | 533.0        | 504.9       | 200.6        | 231.6  | 1,602.0  | 1,640.0   | 1,132.0  | 1,103.0     | 470.0  | 537.0    |
| Real Estate and Other                             | 79.5         | 86.0     | 17.6         | 18.3        | 61.9         | 67.7   | 219.7    | 190.0     | 71.8     | 47.0        | 147.9  | 143.0    |
| Gross Profit                                      | 116.3        | 123.0    | 88.0         | 94.6        | 28.3         | 28.4   | 247.0    | 236.0     | 178.2    | 172.0       | 68.8   | 64.0     |
|                                                   | 14.3%        | 15.0%    | 16.0%        | 18.1%       | 10.8%        | 9.5%   | 13.6%    | 12.9%     | 14.8%    | 15.0%       | 11.1%  | 9.4%     |
| Construction                                      | 101.4        | 107.6    | 85.0         | 91.6        | 16.4         | 16.0   | 205.0    | 203.5     | 166.1    | 165.0       | 38.8   | 38.5     |
|                                                   | 13.8%        | 14.6%    | 16.0%        | 18.1%       | 8.2%         | 6.9%   | 12.8%    | 12.4%     | 14.7%    | 15.0%       | 8.3%   | 7.2%     |
| Real Estate and Other                             | 14.9         | 15.4     | 2.9          | 3.0         | 11.9         | 12.4   | 42.0     | 32.5      | 12.0     | 7.0         | 29.9   | 25.5     |
|                                                   | 18.7%        | 18.0%    | 16.9%        | 16.7%       | 19.2%        | 18.3%  | 19.1%    | 17.1%     | 16.8%    | 14.9%       | 20.3%  | 17.8%    |
| SG&A                                              | (42.6)       | (46.2)   | (24.8)       | (26.3)      | (17.7)       | (19.8) | (91.6)   | (100.0)   | (53.7)   | (56.0)      | (37.9) | (44.0)   |
| Operating Income                                  | 73.7         | 76.8     | 63.1         | 68.3        | 10.5         | 8.5    | 155.3    | 136.0     | 124.4    | 116.0       | 30.8   | 20.0     |
| Nonoperating Income                               | 2.7          | 7.5      | 3.6          | 8.0         | (0.9)        | (0.5)  | 8.0      | 14.0      | 4.0      | 9.0         | 4.0    | 5.0      |
| Ordinary Income                                   | 76.4         | 84.3     | 66.8         | 76.3        | 9.6          | 8.0    | 163.4    | 150.0     | 128.5    | 125.0       | 34.9   | 25.0     |
| Extraordinary Income                              | 0.2          | 4.6      | 0.5          | 0.2         | (0.3)        | 4.3    | (1.2)    | 4.0       | (0.9)    | (1.0)       | (0.3)  | 5.0      |
| Income Taxes                                      | (25.5)       | (24.5)   | (22.3)       | (21.1)      | (3.1)        | (3.4)  | (55.8)   | (45.5)    | (45.8)   | (36.0)      | (10.0) | (9.5)    |
| Net Income                                        | 51.1         | 64.3     | 44.9         | 55.4        | 6.1          | 8.9    | 106.2    | 108.5     | 81.7     | 88.0        | 24.5   | 20.5     |
| Net Icome Attributable to<br>Owners of the Parent | 50.9         | 64.3     | 44.9         | 55.4        | 5.9          | 8.9    | 104.8    | 108.0     | 81.7     | 88.0        | 23.1   | 20.0     |
| Basic Net Income per Share                        | ¥49.04       | ¥62.02   | ¥43.26       | ¥53.31      | -            | -      | ¥101.01  | ¥104.05   | ¥78.60   | ¥84.63      | -      |          |
| Construction Contract Awards                      | 968.9        | 759.3    | 802.2        | 525.6       | 166.7        | 233.6  | 1,728.3  | 1,610.0   | 1,304.5  | 1,100.0     | 423.7  | 510.0    |
|                                                   | Mar 31, 2017 |          | Mar 31, 2017 |             | Mar 31, 2017 |        |          |           |          |             |        |          |
| Total Assets                                      | 1,992.8      | 1,938.4  | 1,529.6      | 1,458.6     | 463.1        | 479.8  |          |           |          |             |        |          |
| Total Equity                                      | 552.5        | 608.3    | 370.4        | 424.4       | 182.0        | 183.8  |          |           |          |             |        |          |
| Owners' Equity Ratio                              | 27.5%        | 31.2%    | 24.2%        | 29.1%       | -            | -      |          |           |          |             |        |          |
| Interest-bearing Debt                             | 372.9        | 286.1    | 287.6        | 203.3       | 85.2         | 82.8   | 372.9    | 370.0     | 287.6    | 220.0       | 85.2   | 150.0    |

### **Consolidated Basis**

|                                                                     | 1st Half |                  |        |        |  |  |  |  |  |
|---------------------------------------------------------------------|----------|------------------|--------|--------|--|--|--|--|--|
|                                                                     | FY2016   |                  | FY2017 |        |  |  |  |  |  |
|                                                                     | Result   | Initial Forecast | Result | Change |  |  |  |  |  |
| Revenues                                                            | 813.2    | 840.0            | 822.7  | 9.5    |  |  |  |  |  |
| Construction                                                        | 733.6    | 764.0            | 736.6  | 2.9    |  |  |  |  |  |
| Real Estate and Other                                               | 79.5     | 76.0             | 86.0   | 6.5    |  |  |  |  |  |
| (Real Estate)                                                       | 30.0     | 26.2             | 32.4   | 2.4    |  |  |  |  |  |
| (Other)                                                             | 49.5     | 49.8             | 53.6   | 4.0    |  |  |  |  |  |
| Gross Profit                                                        | 116.3    | 95.0             | 123.0  | 6.6    |  |  |  |  |  |
|                                                                     | 14.3%    | 11.3%            | 15.0%  | 0.7%   |  |  |  |  |  |
| Construction                                                        | 101.4    | 81.5             | 107.6  | 6.1    |  |  |  |  |  |
|                                                                     | 13.8%    | 10.7%            | 14.6%  | 0.8%   |  |  |  |  |  |
| Real Estate and Other                                               | 14.9     | 13.5             | 15.4   | 0.5    |  |  |  |  |  |
|                                                                     | 18.7%    | 17.8%            | 18.0%  | (0.7%) |  |  |  |  |  |
| SG&A                                                                | (42.6)   | (45.0)           | (46.2) | (3.6)  |  |  |  |  |  |
| Operating Income                                                    | 73.7     | 50.0             | 76.8   | 3.0    |  |  |  |  |  |
| Nonoperating Income                                                 | 2.7      | 10.0             | 7.5    | 4.7    |  |  |  |  |  |
| Financing                                                           | 3.0      | 1.2              | 2.6    | (0.3)  |  |  |  |  |  |
| Equity in Earnings of Unconsolidated<br>Subsidiaries and Affiliates | 1.0      | 1.0              | 1.0    | (0.0)  |  |  |  |  |  |
| Ordinary Income                                                     | 76.4     | 60.0             | 84.3   | 7.8    |  |  |  |  |  |
| Extraordinary Income                                                | 0.2      | 4.0              | 4.6    | 4.4    |  |  |  |  |  |
| Income before Income Taxes                                          | 76.6     | 64.0             | 88.9   | 12.2   |  |  |  |  |  |
| Income Taxes                                                        | (25.5)   | (20.8)           | (24.5) | 0.9    |  |  |  |  |  |
| Net Income                                                          | 51.1     | 43.2             | 64.3   | 13.2   |  |  |  |  |  |
| Net Income Attributable to Noncontrolling Interests                 | (0.2)    | (0.2)            | 0.0    | 0.2    |  |  |  |  |  |
| Net Income Attributable to<br>Owners of the Parent                  | 50.9     | 43.0             | 64.3   | 13.4   |  |  |  |  |  |

| Full-Year |                  |                  |        |  |  |  |  |  |
|-----------|------------------|------------------|--------|--|--|--|--|--|
| FY2016    |                  | FY2017           |        |  |  |  |  |  |
| Result    | Initial Forecast | Updated Forecast | Change |  |  |  |  |  |
| 1,821.8   | 1,830.0          | 1,830.0          | 8.1    |  |  |  |  |  |
| 1,602.0   | 1,660.0          | 1,640.0          | 37.9   |  |  |  |  |  |
| 219.7     | 170.0            | 190.0            | (29.7) |  |  |  |  |  |
| 100.5     | 58.4             | 61.0             | (39.5) |  |  |  |  |  |
| 119.1     | 111.6            | 129.0            | 9.8    |  |  |  |  |  |
| 247.0     | 200.0            | 236.0            | (11.0) |  |  |  |  |  |
| 13.6%     | 10.9%            | 12.9%            | (0.7%) |  |  |  |  |  |
| 205.0     | 168.5            | 203.5            | (1.5)  |  |  |  |  |  |
| 12.8%     | 10.2%            | 12.4%            | (0.4%) |  |  |  |  |  |
| 42.0      | 31.5             | 32.5             | (9.5)  |  |  |  |  |  |
| 19.1%     | 18.5%            | 17.1%            | (2.0%) |  |  |  |  |  |
| (91.6)    | (94.0)           | (100.0)          | (8.3)  |  |  |  |  |  |
| 155.3     | 106.0            | 136.0            | (19.3) |  |  |  |  |  |
| 8.0       | 14.0             | 14.0             | 5.9    |  |  |  |  |  |
| 5.3       | 2.2              | 3.7              | (1.6)  |  |  |  |  |  |
| 2.2       | 2.2              | 2.0              | (0.2)  |  |  |  |  |  |
| 163.4     | 120.0            | 150.0            | (13.4) |  |  |  |  |  |
| (1.2)     | 3.0              | 4.0              | 5.2    |  |  |  |  |  |
| 162.1     | 123.0            | 154.0            | (8.1)  |  |  |  |  |  |
| (55.8)    | (40.5)           | (45.5)           | 10.3   |  |  |  |  |  |
| 106.2     | 82.5             | 108.5            | 2.2    |  |  |  |  |  |
| (1.4)     | (0.5)            | (0.5)            | 0.9    |  |  |  |  |  |
| 104.8     | 82.0             | 108.0            | 3.1    |  |  |  |  |  |

#### **Nonconsolidated Basis**

|                            |      | 1st Half |            |         |      |        |       |        |    |         |      |            | F      |
|----------------------------|------|----------|------------|---------|------|--------|-------|--------|----|---------|------|------------|--------|
|                            | FY20 | 016      |            |         | FY20 | 017    |       |        |    | FY2016  |      |            |        |
|                            | Res  | ult      | Initial Fo | orecast | Res  | ult    | Char  | nge    |    | Result  | Ī    | Initial Fo | orecas |
| Revenues                   |      | 550.6    |            | 540.0   |      | 523.2  |       | (27.4) |    | 1,20    | 3.8  |            | 1,140  |
| Construction               |      | 533.0    |            | 525.0   |      | 504.9  |       | (28.0) |    | 1,13    | 2.0  |            | 1,103  |
| (Civil Engineering)        |      | 130.6    |            | 175.0   |      | 153.0  |       | 22.4   |    | 290     | 6.8  |            | 353    |
| (Building Construction)    |      | 402.4    |            | 350.0   |      | 351.9  |       | (50.4) |    | 83      | 5.1  |            | 750    |
| (Japan)                    |      | 534.9    |            | 523.0   |      | 482.3  |       | (52.5) |    | 1,13    | 1.2  |            | 1,100  |
| (Overseas)                 |      | (1.9)    |            | 2.0     |      | 22.5   |       | 24.5   |    | (       | 0.7  |            | 3      |
| Real Estate and Other      |      | 17.6     |            | 15.0    |      | 18.3   |       | 0.6    |    | 7       | 1.8  |            | 37     |
| Gross Profit               | 88.0 | 16.0%    | 63.0       | 11.7%   | 94.6 | 18.1%  | 6.6   | 2.1%   | 17 | 8.2 14. | 8%   | 133.0      | 11.7   |
| Construction               | 85.0 | 16.0%    | 60.0       | 11.4%   | 91.6 | 18.1%  | 6.5   | 2.1%   | 16 | 6.1 14. | 7%   | 126.0      | 11.4   |
| (Civil Engineering)        | 24.8 | 19.0%    | 24.0       | 13.7%   | 41.3 | 27.0%  | 16.4  | 8.0%   | 5  | 3.9 18. | 2%   | 48.5       | 13.7   |
| (Building Construction)    | 60.2 | 15.0%    | 36.0       | 10.3%   | 50.3 | 14.3%  | (9.9) | (0.7%) | 11 | 2.1 13. | 4%   | 77.5       | 10.3   |
| Real Estate and Other      | 2.9  | 16.9%    | 3.0        | 20.0%   | 3.0  | 16.7%  | 0.0   | (0.2%) | 1  | 2.0 16. | 8%   | 7.0        | 18.9   |
| Adjusted Gross Profit 1    | 3.8  |          | 4.0        |         | 4.1  |        | 0.2   |        | 1. | 3.9     |      | 8.8        |        |
| SG&A                       |      | (24.8)   |            | (25.0)  |      | (26.3) |       | (1.4)  |    | (53     | 3.7) |            | (53    |
| (Payroll Cost)             |      | (12.5)   |            | (13.3)  |      | (14.0) |       | (1.4)  |    | (27     | 7.5) |            | (27    |
| (Other)                    |      | (12.2)   |            | (11.6)  |      | (12.3) |       | (0.0)  |    | (26     | 5.1) |            | (25    |
| Operating Income           |      | 63.1     |            | 38.0    |      | 68.3   |       | 5.1    |    | 124     | 4.4  |            | 80     |
| Nonoperating Income        |      | 3.6      |            | 8.0     |      | 8.0    |       | 4.3    |    | 4       | 4.0  |            | 9      |
| Financing                  |      | 3.7      |            | 2.7     |      | 6.2    |       | 2.4    |    |         | 5.6  |            | 3.     |
| Ordinary Income            |      | 66.8     |            | 46.0    |      | 76.3   |       | 9.4    |    | 128     | 3.5  |            | 89     |
| Extraordinary Income       |      | 0.5      |            | (0.5)   |      | 0.2    |       | (0.2)  |    | ((      | 0.9) |            | (1.    |
| Income before Income Taxes |      | 67.3     |            | 45.5    |      | 76.5   |       | 9.2    |    | 12      | 7.6  |            | 88     |
| Income Taxes               |      | (22.3)   |            | (15.5)  |      | (21.1) |       | 1.2    |    | (4      | 5.8) |            | (28    |
| Net Income                 |      | 44.9     |            | 30.0    |      | 55.4   |       | 10.4   |    | 8       | 1.7  |            | 60     |

| JPT   |           |            |         |         |          |        |        |  |  |  |
|-------|-----------|------------|---------|---------|----------|--------|--------|--|--|--|
|       | Full-Year |            |         |         |          |        |        |  |  |  |
| FY2   | 016       | FY2017     |         |         |          |        |        |  |  |  |
| Res   | sult      | Initial Fo | orecast | Updated | Forecast | Chai   | nge    |  |  |  |
|       | 1,203.8   |            | 1,140.0 |         | 1,150.0  |        | (53.8) |  |  |  |
|       | 1,132.0   |            | 1,103.0 |         | 1,103.0  |        | (29.0) |  |  |  |
|       | 296.8     |            | 353.0   |         | 353.0    |        | 56.1   |  |  |  |
|       | 835.1     |            | 750.0   |         | 750.0    |        | (85.1) |  |  |  |
|       | 1,131.2   |            | 1,100.0 |         | 1,080.0  |        | (51.2) |  |  |  |
|       | 0.7       |            | 3.0     |         | 23.0     |        | 22.2   |  |  |  |
|       | 71.8      |            | 37.0    |         | 47.0     |        | (24.8) |  |  |  |
| 178.2 | 14.8%     | 133.0      | 11.7%   | 172.0   | 15.0%    | (6.2)  | 0.2%   |  |  |  |
| 166.1 | 14.7%     | 126.0      | 11.4%   | 165.0   | 15.0%    | (1.1)  | 0.3%   |  |  |  |
| 53.9  | 18.2%     | 48.5       | 13.7%   | 70.0    | 19.8%    | 16.0   | 1.6%   |  |  |  |
| 112.1 | 13.4%     | 77.5       | 10.3%   | 95.0    | 12.7%    | (17.1) | (0.7%) |  |  |  |
| 12.0  | 16.8%     | 7.0        | 18.9%   | 7.0     | 14.9%    | (5.0)  | (1.9%) |  |  |  |
| 13.9  |           | 8.8        |         | 8.9     |          | (5.0)  |        |  |  |  |
|       | (53.7)    |            | (53.0)  |         | (56.0)   |        | (2.2)  |  |  |  |
|       | (27.5)    |            | (27.0)  |         | (29.2)   |        | (1.7)  |  |  |  |
|       | (26.1)    |            | (25.9)  |         | (26.7)   |        | (0.5)  |  |  |  |
|       | 124.4     |            | 80.0    |         | 116.0    |        | (8.4)  |  |  |  |
|       | 4.0       |            | 9.0     |         | 9.0      |        | 4.9    |  |  |  |
|       | 5.6       |            | 3.5     |         | 7.7      |        | 2.0    |  |  |  |
|       | 128.5     |            | 89.0    |         | 125.0    |        | (3.5)  |  |  |  |
|       | (0.9)     |            | (1.0)   |         | (1.0)    |        | (0.0)  |  |  |  |
|       | 127.6     |            | 88.0    |         | 124.0    |        | (3.6)  |  |  |  |
|       | (45.8)    |            | (28.0)  |         | (36.0)   |        | 9.8    |  |  |  |
|       | 81.7      |            | 60.0    |         | 88.0     |        | 6.2    |  |  |  |
|       |           |            |         |         |          |        |        |  |  |  |