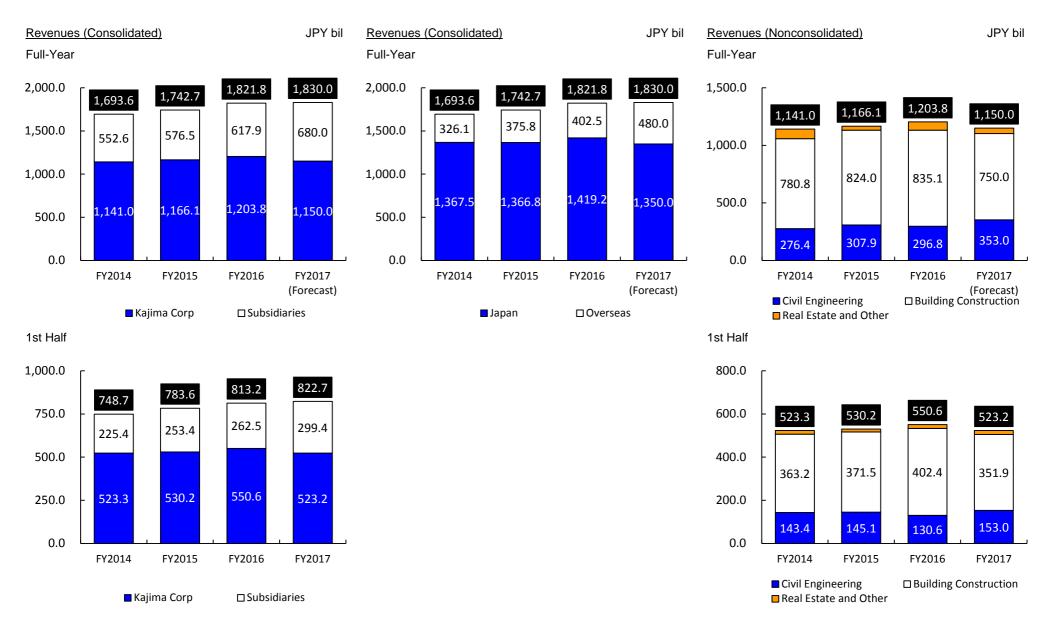

### **Consolidated Basis**

|                                                                     | 1st Half |                  |        |        |  |  |  |  |  |
|---------------------------------------------------------------------|----------|------------------|--------|--------|--|--|--|--|--|
|                                                                     | FY2016   |                  | FY2017 |        |  |  |  |  |  |
|                                                                     | Result   | Initial Forecast | Result | Change |  |  |  |  |  |
| Revenues                                                            | 813.2    | 840.0            | 822.7  | 9.5    |  |  |  |  |  |
| Construction                                                        | 733.6    | 764.0            | 736.6  | 2.9    |  |  |  |  |  |
| Real Estate and Other                                               | 79.5     | 76.0             | 86.0   | 6.5    |  |  |  |  |  |
| (Real Estate)                                                       | 30.0     | 26.2             | 32.4   | 2.4    |  |  |  |  |  |
| (Other)                                                             | 49.5     | 49.8             | 53.6   | 4.0    |  |  |  |  |  |
| Gross Profit                                                        | 116.3    | 95.0             | 123.0  | 6.6    |  |  |  |  |  |
|                                                                     | 14.3%    | 11.3%            | 15.0%  | 0.7%   |  |  |  |  |  |
| Construction                                                        | 101.4    | 81.5             | 107.6  | 6.1    |  |  |  |  |  |
|                                                                     | 13.8%    | 10.7%            | 14.6%  | 0.8%   |  |  |  |  |  |
| Real Estate and Other                                               | 14.9     | 13.5             | 15.4   | 0.5    |  |  |  |  |  |
|                                                                     | 18.7%    | 17.8%            | 18.0%  | (0.7%) |  |  |  |  |  |
| SG&A                                                                | (42.6)   | (45.0)           | (46.2) | (3.6)  |  |  |  |  |  |
| Operating Income                                                    | 73.7     | 50.0             | 76.8   | 3.0    |  |  |  |  |  |
| Nonoperating Income                                                 | 2.7      | 10.0             | 7.5    | 4.7    |  |  |  |  |  |
| Financing                                                           | 3.0      | 1.2              | 2.6    | (0.3)  |  |  |  |  |  |
| Equity in Earnings of Unconsolidated<br>Subsidiaries and Affiliates | 1.0      | 1.0              | 1.0    | (0.0)  |  |  |  |  |  |
| Ordinary Income                                                     | 76.4     | 60.0             | 84.3   | 7.8    |  |  |  |  |  |
| Extraordinary Income                                                | 0.2      | 4.0              | 4.6    | 4.4    |  |  |  |  |  |
| Income before Income Taxes                                          | 76.6     | 64.0             | 88.9   | 12.2   |  |  |  |  |  |
| Income Taxes                                                        | (25.5)   | (20.8)           | (24.5) | 0.9    |  |  |  |  |  |
| Net Income                                                          | 51.1     | 43.2             | 64.3   | 13.2   |  |  |  |  |  |
| Net Income Attributable to Noncontrolling Interests                 | (0.2)    | (0.2)            | 0.0    | 0.2    |  |  |  |  |  |
| Net Income Attributable to<br>Owners of the Parent                  | 50.9     | 43.0             | 64.3   | 13.4   |  |  |  |  |  |

| Full-Year |                  |                  |        |  |  |  |  |  |
|-----------|------------------|------------------|--------|--|--|--|--|--|
| FY2016    |                  | FY2017           |        |  |  |  |  |  |
| Result    | Initial Forecast | Updated Forecast | Change |  |  |  |  |  |
| 1,821.8   | 1,830.0          | 1,830.0          | 8.1    |  |  |  |  |  |
| 1,602.0   | 1,660.0          | 1,640.0          | 37.9   |  |  |  |  |  |
| 219.7     | 170.0            | 190.0            | (29.7) |  |  |  |  |  |
| 100.5     | 58.4             | 61.0             | (39.5) |  |  |  |  |  |
| 119.1     | 111.6            | 129.0            | 9.8    |  |  |  |  |  |
| 247.0     | 200.0            | 236.0            | (11.0) |  |  |  |  |  |
| 13.6%     | 10.9%            | 12.9%            | (0.7%) |  |  |  |  |  |
| 205.0     | 168.5            | 203.5            | (1.5)  |  |  |  |  |  |
| 12.8%     | 10.2%            | 12.4%            | (0.4%) |  |  |  |  |  |
| 42.0      | 31.5             | 32.5             | (9.5)  |  |  |  |  |  |
| 19.1%     | 18.5%            | 17.1%            | (2.0%) |  |  |  |  |  |
| (91.6)    | (94.0)           | (100.0)          | (8.3)  |  |  |  |  |  |
| 155.3     | 106.0            | 136.0            | (19.3) |  |  |  |  |  |
| 8.0       | 14.0             | 14.0             | 5.9    |  |  |  |  |  |
| 5.3       | 2.2              | 3.7              | (1.6)  |  |  |  |  |  |
| 2.2       | 2.2              | 2.0              | (0.2)  |  |  |  |  |  |
| 163.4     | 120.0            | 150.0            | (13.4) |  |  |  |  |  |
| (1.2)     | 3.0              | 4.0              | 5.2    |  |  |  |  |  |
| 162.1     | 123.0            | 154.0            | (8.1)  |  |  |  |  |  |
| (55.8)    | (40.5)           | (45.5)           | 10.3   |  |  |  |  |  |
| 106.2     | 82.5             | 108.5            | 2.2    |  |  |  |  |  |
| (1.4)     | (0.5)            | (0.5)            | 0.9    |  |  |  |  |  |
| 104.8     | 82.0             | 108.0            | 3.1    |  |  |  |  |  |

#### **Nonconsolidated Basis**

|                            |      | 1st Half |            |         |      |        |       |        |    |         |      |            | F      |
|----------------------------|------|----------|------------|---------|------|--------|-------|--------|----|---------|------|------------|--------|
|                            | FY20 | 016      |            |         | FY20 | 017    |       |        |    | FY2016  |      |            |        |
|                            | Res  | ult      | Initial Fo | orecast | Res  | ult    | Char  | nge    |    | Result  | Ī    | Initial Fo | orecas |
| Revenues                   |      | 550.6    |            | 540.0   |      | 523.2  |       | (27.4) |    | 1,20    | 3.8  |            | 1,140  |
| Construction               |      | 533.0    |            | 525.0   |      | 504.9  |       | (28.0) |    | 1,13    | 2.0  |            | 1,103  |
| (Civil Engineering)        |      | 130.6    |            | 175.0   |      | 153.0  |       | 22.4   |    | 290     | 6.8  |            | 353    |
| (Building Construction)    |      | 402.4    |            | 350.0   |      | 351.9  |       | (50.4) |    | 83      | 5.1  |            | 750    |
| (Japan)                    |      | 534.9    |            | 523.0   |      | 482.3  |       | (52.5) |    | 1,13    | 1.2  |            | 1,100  |
| (Overseas)                 |      | (1.9)    |            | 2.0     |      | 22.5   |       | 24.5   |    | (       | 0.7  |            | 3      |
| Real Estate and Other      |      | 17.6     |            | 15.0    |      | 18.3   |       | 0.6    |    | 7       | 1.8  |            | 37     |
| Gross Profit               | 88.0 | 16.0%    | 63.0       | 11.7%   | 94.6 | 18.1%  | 6.6   | 2.1%   | 17 | 8.2 14. | 8%   | 133.0      | 11.7   |
| Construction               | 85.0 | 16.0%    | 60.0       | 11.4%   | 91.6 | 18.1%  | 6.5   | 2.1%   | 16 | 6.1 14. | 7%   | 126.0      | 11.4   |
| (Civil Engineering)        | 24.8 | 19.0%    | 24.0       | 13.7%   | 41.3 | 27.0%  | 16.4  | 8.0%   | 5  | 3.9 18. | 2%   | 48.5       | 13.7   |
| (Building Construction)    | 60.2 | 15.0%    | 36.0       | 10.3%   | 50.3 | 14.3%  | (9.9) | (0.7%) | 11 | 2.1 13. | 4%   | 77.5       | 10.3   |
| Real Estate and Other      | 2.9  | 16.9%    | 3.0        | 20.0%   | 3.0  | 16.7%  | 0.0   | (0.2%) | 1  | 2.0 16. | 8%   | 7.0        | 18.9   |
| Adjusted Gross Profit 1    | 3.8  |          | 4.0        |         | 4.1  |        | 0.2   |        | 1. | 3.9     |      | 8.8        |        |
| SG&A                       |      | (24.8)   |            | (25.0)  |      | (26.3) |       | (1.4)  |    | (53     | 3.7) |            | (53    |
| (Payroll Cost)             |      | (12.5)   |            | (13.3)  |      | (14.0) |       | (1.4)  |    | (27     | 7.5) |            | (27    |
| (Other)                    |      | (12.2)   |            | (11.6)  |      | (12.3) |       | (0.0)  |    | (26     | 5.1) |            | (25    |
| Operating Income           |      | 63.1     |            | 38.0    |      | 68.3   |       | 5.1    |    | 124     | 4.4  |            | 80     |
| Nonoperating Income        |      | 3.6      |            | 8.0     |      | 8.0    |       | 4.3    |    | 4       | 4.0  |            | 9      |
| Financing                  |      | 3.7      |            | 2.7     |      | 6.2    |       | 2.4    |    |         | 5.6  |            | 3.     |
| Ordinary Income            |      | 66.8     |            | 46.0    |      | 76.3   |       | 9.4    |    | 128     | 3.5  |            | 89     |
| Extraordinary Income       |      | 0.5      |            | (0.5)   |      | 0.2    |       | (0.2)  |    | ((      | 0.9) |            | (1.    |
| Income before Income Taxes |      | 67.3     |            | 45.5    |      | 76.5   |       | 9.2    |    | 12      | 7.6  |            | 88     |
| Income Taxes               |      | (22.3)   |            | (15.5)  |      | (21.1) |       | 1.2    |    | (4      | 5.8) |            | (28    |
| Net Income                 |      | 44.9     |            | 30.0    |      | 55.4   |       | 10.4   |    | 8       | 1.7  |            | 60     |

| JPT   |           |            |         |         |          |        |        |  |  |  |
|-------|-----------|------------|---------|---------|----------|--------|--------|--|--|--|
|       | Full-Year |            |         |         |          |        |        |  |  |  |
| FY2   | 016       | FY2017     |         |         |          |        |        |  |  |  |
| Res   | sult      | Initial Fo | orecast | Updated | Forecast | Chai   | nge    |  |  |  |
|       | 1,203.8   |            | 1,140.0 |         | 1,150.0  |        | (53.8) |  |  |  |
|       | 1,132.0   |            | 1,103.0 |         | 1,103.0  |        | (29.0) |  |  |  |
|       | 296.8     |            | 353.0   |         | 353.0    |        | 56.1   |  |  |  |
|       | 835.1     |            | 750.0   |         | 750.0    |        | (85.1) |  |  |  |
|       | 1,131.2   |            | 1,100.0 |         | 1,080.0  |        | (51.2) |  |  |  |
|       | 0.7       |            | 3.0     |         | 23.0     |        | 22.2   |  |  |  |
|       | 71.8      |            | 37.0    |         | 47.0     |        | (24.8) |  |  |  |
| 178.2 | 14.8%     | 133.0      | 11.7%   | 172.0   | 15.0%    | (6.2)  | 0.2%   |  |  |  |
| 166.1 | 14.7%     | 126.0      | 11.4%   | 165.0   | 15.0%    | (1.1)  | 0.3%   |  |  |  |
| 53.9  | 18.2%     | 48.5       | 13.7%   | 70.0    | 19.8%    | 16.0   | 1.6%   |  |  |  |
| 112.1 | 13.4%     | 77.5       | 10.3%   | 95.0    | 12.7%    | (17.1) | (0.7%) |  |  |  |
| 12.0  | 16.8%     | 7.0        | 18.9%   | 7.0     | 14.9%    | (5.0)  | (1.9%) |  |  |  |
| 13.9  |           | 8.8        |         | 8.9     |          | (5.0)  |        |  |  |  |
|       | (53.7)    |            | (53.0)  |         | (56.0)   |        | (2.2)  |  |  |  |
|       | (27.5)    |            | (27.0)  |         | (29.2)   |        | (1.7)  |  |  |  |
|       | (26.1)    |            | (25.9)  |         | (26.7)   |        | (0.5)  |  |  |  |
|       | 124.4     |            | 80.0    |         | 116.0    |        | (8.4)  |  |  |  |
|       | 4.0       |            | 9.0     |         | 9.0      |        | 4.9    |  |  |  |
|       | 5.6       |            | 3.5     |         | 7.7      |        | 2.0    |  |  |  |
|       | 128.5     |            | 89.0    |         | 125.0    |        | (3.5)  |  |  |  |
|       | (0.9)     |            | (1.0)   |         | (1.0)    |        | (0.0)  |  |  |  |
|       | 127.6     |            | 88.0    |         | 124.0    |        | (3.6)  |  |  |  |
|       | (45.8)    |            | (28.0)  |         | (36.0)   |        | 9.8    |  |  |  |
|       | 81.7      |            | 60.0    |         | 88.0     |        | 6.2    |  |  |  |
|       |           |            |         |         |          |        |        |  |  |  |

#### Performance by Management Approach Segment

| . | PΥ | hi |
|---|----|----|

| Performance by Management Approach Segment JPY bi |                |        |           |                  |                  |        |  |
|---------------------------------------------------|----------------|--------|-----------|------------------|------------------|--------|--|
|                                                   | 1st            | Half   | Full-Year |                  |                  |        |  |
|                                                   | FY2016         | FY2017 | FY2016    | FY2017           |                  |        |  |
|                                                   | Result         | Result | Result    | Initial Forecast | Updated Forecast | Change |  |
| Civil Engineering                                 |                |        |           |                  |                  |        |  |
| Revenues                                          | 130.6          | 153.0  | 296.8     | 353.0            | 353.0            | 56.1   |  |
| Operating Income                                  | 16.3           | 32.1   | 35.9      | 30.5             | 50.1             | 14.1   |  |
| Building Construction                             | n              |        |           |                  |                  |        |  |
| Revenues                                          | 402.4          | 351.9  | 835.1     | 750.0            | 750.0            | (85.1) |  |
| Operating Income                                  | 44.8           | 34.1   | 78.6      | 44.6             | 61.1             | (17.4) |  |
| Real Estate and Oth                               | er             |        |           |                  |                  |        |  |
| Revenues                                          | 17.6           | 18.3   | 71.8      | 37.0             | 47.0             | (24.8) |  |
| Operating Income                                  | 1.9            | 1.9    | 9.8       | 4.7              | 4.7              | (5.1)  |  |
| Domestic Subsidiarie                              | es and Affilia | tes    |           |                  |                  |        |  |
| Revenues                                          | 162.4          | 164.2  | 361.1     | 355.5            | 363.4            | 2.2    |  |
| Operating Income                                  | 6.9            | 5.5    | 19.5      | 14.6             | 14.7             | (4.8)  |  |
| Overseas Subsidiari                               | es and Affilia | tes    |           |                  |                  |        |  |
| Revenues                                          | 167.8          | 197.7  | 400.9     | 465.3            | 460.0            | 59.0   |  |
| Operating Income                                  | 3.5            | 1.9    | 11.6      | 7.1              | 4.9              | (6.7)  |  |
| Reconciliations                                   |                |        |           |                  |                  |        |  |
| Revenues                                          | (67.7)         | (62.4) | (144.2)   | (130.9)          | (143.5)          | 0.6    |  |
| Operating Income                                  | 0.0            | 1.0    | (0.3)     | 4.1              | 0.3              | 0.6    |  |
| Total                                             |                |        |           |                  |                  |        |  |
| Revenues                                          | 813.2          | 822.7  | 1,821.8   | 1,830.0          | 1,830.0          | 8.1    |  |
| Operating Income                                  | 73.7           | 76.8   | 155.3     | 106.0            | 136.0            | (19.3) |  |