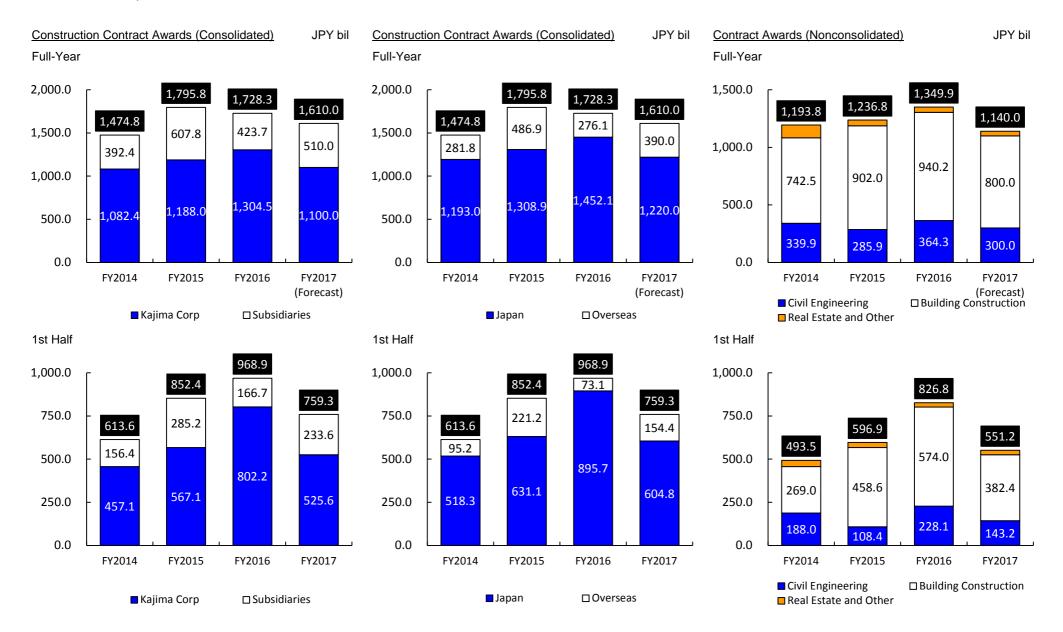

### **Consolidated Basis**

|                                                                     | 1st Half |                  |        |        |  |  |  |  |  |
|---------------------------------------------------------------------|----------|------------------|--------|--------|--|--|--|--|--|
|                                                                     | FY2016   |                  | FY2017 |        |  |  |  |  |  |
|                                                                     | Result   | Initial Forecast | Result | Change |  |  |  |  |  |
| Revenues                                                            | 813.2    | 840.0            | 822.7  | 9.5    |  |  |  |  |  |
| Construction                                                        | 733.6    | 764.0            | 736.6  | 2.9    |  |  |  |  |  |
| Real Estate and Other                                               | 79.5     | 76.0             | 86.0   | 6.5    |  |  |  |  |  |
| (Real Estate)                                                       | 30.0     | 26.2             | 32.4   | 2.4    |  |  |  |  |  |
| (Other)                                                             | 49.5     | 49.8             | 53.6   | 4.0    |  |  |  |  |  |
| Gross Profit                                                        | 116.3    | 95.0             | 123.0  | 6.6    |  |  |  |  |  |
|                                                                     | 14.3%    | 11.3%            | 15.0%  | 0.7%   |  |  |  |  |  |
| Construction                                                        | 101.4    | 81.5             | 107.6  | 6.1    |  |  |  |  |  |
|                                                                     | 13.8%    | 10.7%            | 14.6%  | 0.8%   |  |  |  |  |  |
| Real Estate and Other                                               | 14.9     | 13.5             | 15.4   | 0.5    |  |  |  |  |  |
|                                                                     | 18.7%    | 17.8%            | 18.0%  | (0.7%) |  |  |  |  |  |
| SG&A                                                                | (42.6)   | (45.0)           | (46.2) | (3.6)  |  |  |  |  |  |
| Operating Income                                                    | 73.7     | 50.0             | 76.8   | 3.0    |  |  |  |  |  |
| Nonoperating Income                                                 | 2.7      | 10.0             | 7.5    | 4.7    |  |  |  |  |  |
| Financing                                                           | 3.0      | 1.2              | 2.6    | (0.3)  |  |  |  |  |  |
| Equity in Earnings of Unconsolidated<br>Subsidiaries and Affiliates | 1.0      | 1.0              | 1.0    | (0.0)  |  |  |  |  |  |
| Ordinary Income                                                     | 76.4     | 60.0             | 84.3   | 7.8    |  |  |  |  |  |
| Extraordinary Income                                                | 0.2      | 4.0              | 4.6    | 4.4    |  |  |  |  |  |
| Income before Income Taxes                                          | 76.6     | 64.0             | 88.9   | 12.2   |  |  |  |  |  |
| Income Taxes                                                        | (25.5)   | (20.8)           | (24.5) | 0.9    |  |  |  |  |  |
| Net Income                                                          | 51.1     | 43.2             | 64.3   | 13.2   |  |  |  |  |  |
| Net Income Attributable to Noncontrolling Interests                 | (0.2)    | (0.2)            | 0.0    | 0.2    |  |  |  |  |  |
| Net Income Attributable to<br>Owners of the Parent                  | 50.9     | 43.0             | 64.3   | 13.4   |  |  |  |  |  |

| Full-Year |                  |                  |        |  |  |  |  |  |
|-----------|------------------|------------------|--------|--|--|--|--|--|
| FY2016    |                  | FY2017           |        |  |  |  |  |  |
| Result    | Initial Forecast | Updated Forecast | Change |  |  |  |  |  |
| 1,821.8   | 1,830.0          | 1,830.0          | 8.1    |  |  |  |  |  |
| 1,602.0   | 1,660.0          | 1,640.0          | 37.9   |  |  |  |  |  |
| 219.7     | 170.0            | 190.0            | (29.7) |  |  |  |  |  |
| 100.5     | 58.4             | 61.0             | (39.5) |  |  |  |  |  |
| 119.1     | 111.6            | 129.0            | 9.8    |  |  |  |  |  |
| 247.0     | 200.0            | 236.0            | (11.0) |  |  |  |  |  |
| 13.6%     | 10.9%            | 12.9%            | (0.7%) |  |  |  |  |  |
| 205.0     | 168.5            | 203.5            | (1.5)  |  |  |  |  |  |
| 12.8%     | 10.2%            | 12.4%            | (0.4%) |  |  |  |  |  |
| 42.0      | 31.5             | 32.5             | (9.5)  |  |  |  |  |  |
| 19.1%     | 18.5%            | 17.1%            | (2.0%) |  |  |  |  |  |
| (91.6)    | (94.0)           | (100.0)          | (8.3)  |  |  |  |  |  |
| 155.3     | 106.0            | 136.0            | (19.3) |  |  |  |  |  |
| 8.0       | 14.0             | 14.0             | 5.9    |  |  |  |  |  |
| 5.3       | 2.2              | 3.7              | (1.6)  |  |  |  |  |  |
| 2.2       | 2.2              | 2.0              | (0.2)  |  |  |  |  |  |
| 163.4     | 120.0            | 150.0            | (13.4) |  |  |  |  |  |
| (1.2)     | 3.0              | 4.0              | 5.2    |  |  |  |  |  |
| 162.1     | 123.0            | 154.0            | (8.1)  |  |  |  |  |  |
| (55.8)    | (40.5)           | (45.5)           | 10.3   |  |  |  |  |  |
| 106.2     | 82.5             | 108.5            | 2.2    |  |  |  |  |  |
| (1.4)     | (0.5)            | (0.5)            | 0.9    |  |  |  |  |  |
| 104.8     | 82.0             | 108.0            | 3.1    |  |  |  |  |  |

## 2-3 Income Statements (Nonconsolidated)

#### **Nonconsolidated Basis**

|                            |      | 1st Half |            |         |      |        |       |        |    |         |      |            | F      |
|----------------------------|------|----------|------------|---------|------|--------|-------|--------|----|---------|------|------------|--------|
|                            | FY20 | 016      |            |         | FY20 | 017    |       |        |    | FY2016  |      |            |        |
|                            | Res  | ult      | Initial Fo | orecast | Res  | ult    | Char  | nge    |    | Result  | Ī    | Initial Fo | orecas |
| Revenues                   |      | 550.6    |            | 540.0   |      | 523.2  |       | (27.4) |    | 1,20    | 3.8  |            | 1,140  |
| Construction               |      | 533.0    |            | 525.0   |      | 504.9  |       | (28.0) |    | 1,13    | 2.0  |            | 1,103  |
| (Civil Engineering)        |      | 130.6    |            | 175.0   |      | 153.0  |       | 22.4   |    | 290     | 6.8  |            | 353    |
| (Building Construction)    |      | 402.4    |            | 350.0   |      | 351.9  |       | (50.4) |    | 83      | 5.1  |            | 750    |
| (Japan)                    |      | 534.9    |            | 523.0   |      | 482.3  |       | (52.5) |    | 1,13    | 1.2  |            | 1,100  |
| (Overseas)                 |      | (1.9)    |            | 2.0     |      | 22.5   |       | 24.5   |    | (       | 0.7  |            | 3      |
| Real Estate and Other      |      | 17.6     |            | 15.0    |      | 18.3   |       | 0.6    |    | 7       | 1.8  |            | 37     |
| Gross Profit               | 88.0 | 16.0%    | 63.0       | 11.7%   | 94.6 | 18.1%  | 6.6   | 2.1%   | 17 | 8.2 14. | 8%   | 133.0      | 11.7   |
| Construction               | 85.0 | 16.0%    | 60.0       | 11.4%   | 91.6 | 18.1%  | 6.5   | 2.1%   | 16 | 6.1 14. | 7%   | 126.0      | 11.4   |
| (Civil Engineering)        | 24.8 | 19.0%    | 24.0       | 13.7%   | 41.3 | 27.0%  | 16.4  | 8.0%   | 5  | 3.9 18. | 2%   | 48.5       | 13.7   |
| (Building Construction)    | 60.2 | 15.0%    | 36.0       | 10.3%   | 50.3 | 14.3%  | (9.9) | (0.7%) | 11 | 2.1 13. | 4%   | 77.5       | 10.3   |
| Real Estate and Other      | 2.9  | 16.9%    | 3.0        | 20.0%   | 3.0  | 16.7%  | 0.0   | (0.2%) | 1  | 2.0 16. | 8%   | 7.0        | 18.9   |
| Adjusted Gross Profit 1    | 3.8  |          | 4.0        |         | 4.1  |        | 0.2   |        | 1. | 3.9     |      | 8.8        |        |
| SG&A                       |      | (24.8)   |            | (25.0)  |      | (26.3) |       | (1.4)  |    | (53     | 3.7) |            | (53    |
| (Payroll Cost)             |      | (12.5)   |            | (13.3)  |      | (14.0) |       | (1.4)  |    | (27     | 7.5) |            | (27    |
| (Other)                    |      | (12.2)   |            | (11.6)  |      | (12.3) |       | (0.0)  |    | (26     | 5.1) |            | (25    |
| Operating Income           |      | 63.1     |            | 38.0    |      | 68.3   |       | 5.1    |    | 124     | 4.4  |            | 80     |
| Nonoperating Income        |      | 3.6      |            | 8.0     |      | 8.0    |       | 4.3    |    | 4       | 4.0  |            | 9      |
| Financing                  |      | 3.7      |            | 2.7     |      | 6.2    |       | 2.4    |    |         | 5.6  |            | 3.     |
| Ordinary Income            |      | 66.8     |            | 46.0    |      | 76.3   |       | 9.4    |    | 128     | 3.5  |            | 89     |
| Extraordinary Income       |      | 0.5      |            | (0.5)   |      | 0.2    |       | (0.2)  |    | ((      | 0.9) |            | (1.    |
| Income before Income Taxes |      | 67.3     |            | 45.5    |      | 76.5   |       | 9.2    |    | 12      | 7.6  |            | 88     |
| Income Taxes               |      | (22.3)   |            | (15.5)  |      | (21.1) |       | 1.2    |    | (4      | 5.8) |            | (28    |
| Net Income                 |      | 44.9     |            | 30.0    |      | 55.4   |       | 10.4   |    | 8       | 1.7  |            | 60     |

| JPT   |           |            |         |         |          |        |        |  |  |  |
|-------|-----------|------------|---------|---------|----------|--------|--------|--|--|--|
|       | Full-Year |            |         |         |          |        |        |  |  |  |
| FY2   | 016       | FY2017     |         |         |          |        |        |  |  |  |
| Res   | sult      | Initial Fo | orecast | Updated | Forecast | Chai   | nge    |  |  |  |
|       | 1,203.8   |            | 1,140.0 |         | 1,150.0  |        | (53.8) |  |  |  |
|       | 1,132.0   |            | 1,103.0 |         | 1,103.0  |        | (29.0) |  |  |  |
|       | 296.8     |            | 353.0   |         | 353.0    |        | 56.1   |  |  |  |
|       | 835.1     |            | 750.0   |         | 750.0    |        | (85.1) |  |  |  |
|       | 1,131.2   |            | 1,100.0 |         | 1,080.0  |        | (51.2) |  |  |  |
|       | 0.7       |            | 3.0     |         | 23.0     |        | 22.2   |  |  |  |
|       | 71.8      |            | 37.0    |         | 47.0     |        | (24.8) |  |  |  |
| 178.2 | 14.8%     | 133.0      | 11.7%   | 172.0   | 15.0%    | (6.2)  | 0.2%   |  |  |  |
| 166.1 | 14.7%     | 126.0      | 11.4%   | 165.0   | 15.0%    | (1.1)  | 0.3%   |  |  |  |
| 53.9  | 18.2%     | 48.5       | 13.7%   | 70.0    | 19.8%    | 16.0   | 1.6%   |  |  |  |
| 112.1 | 13.4%     | 77.5       | 10.3%   | 95.0    | 12.7%    | (17.1) | (0.7%) |  |  |  |
| 12.0  | 16.8%     | 7.0        | 18.9%   | 7.0     | 14.9%    | (5.0)  | (1.9%) |  |  |  |
| 13.9  |           | 8.8        |         | 8.9     |          | (5.0)  |        |  |  |  |
|       | (53.7)    |            | (53.0)  |         | (56.0)   |        | (2.2)  |  |  |  |
|       | (27.5)    |            | (27.0)  |         | (29.2)   |        | (1.7)  |  |  |  |
|       | (26.1)    |            | (25.9)  |         | (26.7)   |        | (0.5)  |  |  |  |
|       | 124.4     |            | 80.0    |         | 116.0    |        | (8.4)  |  |  |  |
|       | 4.0       |            | 9.0     |         | 9.0      |        | 4.9    |  |  |  |
|       | 5.6       |            | 3.5     |         | 7.7      |        | 2.0    |  |  |  |
|       | 128.5     |            | 89.0    |         | 125.0    |        | (3.5)  |  |  |  |
|       | (0.9)     |            | (1.0)   |         | (1.0)    |        | (0.0)  |  |  |  |
|       | 127.6     |            | 88.0    |         | 124.0    |        | (3.6)  |  |  |  |
|       | (45.8)    |            | (28.0)  |         | (36.0)   |        | 9.8    |  |  |  |
|       | 81.7      |            | 60.0    |         | 88.0     |        | 6.2    |  |  |  |
|       |           |            |         |         |          |        |        |  |  |  |