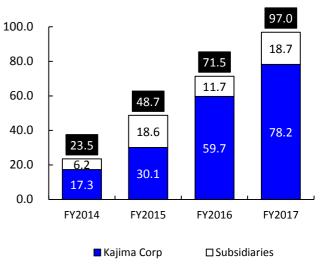

### **1. FINANCIAL HIGHLIGHTS**

| Result                                            |              |           |              |             |              |        | Forecast |           |          |             |        | JPY bil  |
|---------------------------------------------------|--------------|-----------|--------------|-------------|--------------|--------|----------|-----------|----------|-------------|--------|----------|
|                                                   |              |           | 3rd Q        | uarter      |              |        |          |           | Full-    | Year        |        |          |
|                                                   | Consolid     | lated (A) | Nonconso     | lidated (B) | (A) ·        | - (B)  | Consolic | lated (A) | Nonconso | lidated (B) | (A) ·  | · (B)    |
|                                                   | FY2016       | FY2017    | FY2016       | FY2017      | FY2016       | FY2017 | FY2016   | FY2017    | FY2016   | FY2017      | FY2016 | FY2017   |
|                                                   | Result       | Result    | Result       | Result      | Result       | Result | Result   | Forecast  | Result   | Forecast    | Result | Forecast |
| Revenues                                          | 1,237.2      | 1,331.4   | 836.8        | 853.8       | 400.4        | 477.6  | 1,821.8  | 1,830.0   | 1,203.8  | 1,150.0     | 617.9  | 680.0    |
| Construction                                      | 1,117.6      | 1,201.8   | 812.6        | 825.5       | 305.0        | 376.2  | 1,602.0  | 1,640.0   | 1,132.0  | 1,103.0     | 470.0  | 537.0    |
| Real Estate and Other                             | 119.6        | 129.5     | 24.2         | 28.2        | 95.4         | 101.3  | 219.7    | 190.0     | 71.8     | 47.0        | 147.9  | 143.0    |
| Gross Profit                                      | 165.1        | 187.6     | 122.3        | 138.8       | 42.8         | 48.8   | 247.0    | 236.0     | 178.2    | 172.0       | 68.8   | 64.0     |
|                                                   | 13.3%        | 14.1%     | 14.6%        | 16.3%       | 10.7%        | 10.2%  | 13.6%    | 12.9%     | 14.8%    | 15.0%       | 11.1%  | 9.4%     |
| Construction                                      | 143.9        | 163.6     | 118.5        | 133.7       | 25.3         | 29.8   | 205.0    | 203.5     | 166.1    | 165.0       | 38.8   | 38.5     |
|                                                   | 12.9%        | 13.6%     | 14.6%        | 16.2%       | 8.3%         | 7.9%   | 12.8%    | 12.4%     | 14.7%    | 15.0%       | 8.3%   | 7.2%     |
| Real Estate and Other                             | 21.2         | 24.0      | 3.7          | 5.0         | 17.4         | 18.9   | 42.0     | 32.5      | 12.0     | 7.0         | 29.9   | 25.5     |
|                                                   | 17.7%        | 18.6%     | 15.6%        | 17.9%       | 18.3%        | 18.7%  | 19.1%    | 17.1%     | 16.8%    | 14.9%       | 20.3%  | 17.8%    |
| SG&A                                              | (63.7)       | (70.6)    | (37.7)       | (40.0)      | (26.0)       | (30.6) | (91.6)   | (100.0)   | (53.7)   | (56.0)      | (37.9) | (44.0)   |
| Operating Income                                  | 101.3        | 117.0     | 84.6         | 98.8        | 16.7         | 18.2   | 155.3    | 136.0     | 124.4    | 116.0       | 30.8   | 20.0     |
| Nonoperating Income                               | 7.0          | 13.6      | 5.5          | 10.5        | 1.5          | 3.0    | 8.0      | 14.0      | 4.0      | 9.0         | 4.0    | 5.0      |
| Ordinary Income                                   | 108.3        | 130.6     | 90.1         | 109.3       | 18.2         | 21.2   | 163.4    | 150.0     | 128.5    | 125.0       | 34.9   | 25.0     |
| Extraordinary Income                              | 0.1          | 4.6       | 0.4          | (0.4)       | (0.2)        | 5.0    | (1.2)    | 4.0       | (0.9)    | (1.0)       | (0.3)  | 5.0      |
| Income Taxes                                      | (36.4)       | (38.2)    | (30.7)       | (30.7)      | (5.7)        | (7.5)  | (55.8)   | (45.5)    | (45.8)   | (36.0)      | (10.0) | (9.5)    |
| Net Income                                        | 72.0         | 97.0      | 59.7         | 78.2        | 12.3         | 18.7   | 106.2    | 108.5     | 81.7     | 88.0        | 24.5   | 20.5     |
| Net Icome Attributable to<br>Owners of the Parent | 71.5         | 97.0      | 59.7         | 78.2        | 11.7         | 18.7   | 104.8    | 108.0     | 81.7     | 88.0        | 23.1   | 20.0     |
| Basic Net Income per Share                        | ¥68.90       | ¥93.48    | ¥57.46       | ¥75.26      | -            | -      | ¥101.01  | ¥104.05   | ¥78.60   | ¥84.63      | -      | -        |
| Construction Contract Awards                      | 1,336.1      | 1,174.2   | 1,083.1      | 775.6       | 252.9        | 398.6  | 1,728.3  | 1,610.0   | 1,304.5  | 1,100.0     | 423.7  | 510.0    |
|                                                   | Mar 31, 2017 |           | Mar 31, 2017 |             | Mar 31, 2017 |        |          |           |          |             |        |          |
| Total Assets                                      | 1,992.8      | 1,901.9   | 1,529.6      | 1,397.3     | 463.1        | 504.6  |          |           |          |             |        |          |
| Total Equity                                      | 552.5        | 643.1     | 370.4        | 447.4       | 182.0        | 195.6  |          |           |          |             |        |          |
| Owners' Equity Ratio                              | 27.5%        | 33.6%     | 24.2%        | 32.0%       | -            | -      |          |           |          |             |        |          |
| Interest-bearing Debt                             | 372.9        | 308.1     | 287.6        | 219.3       | 85.2         | 88.8   | 372.9    | 370.0     | 287.6    | 220.0       | 85.2   | 150.0    |