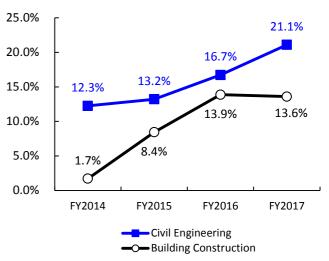

#### Nonconsolidated Basis

|                            |       |        | 3rd Qu | uarter |        |        | ] [ |       |         | Full-` | Year    |        |        |      |        | 1st H | lalf   |       |        |
|----------------------------|-------|--------|--------|--------|--------|--------|-----|-------|---------|--------|---------|--------|--------|------|--------|-------|--------|-------|--------|
|                            | FY2   | 016    |        | FY2    | 017    |        | 11  | FY2   | 016     |        | FY2     | 2017   |        | FY2  | 016    |       | FY2    | 017   |        |
|                            | Res   | sult   | Res    | sult   | Char   | nge    |     | Res   | sult    | Fore   | cast    | Char   | nge    | Res  | sult   | Res   | ult    | Char  | ige    |
| Revenues                   |       | 836.8  |        | 853.8  |        | 16.9   |     | 2     | 1,203.8 |        | 1,150.0 |        | (53.8) |      | 550.6  |       | 523.2  |       | (27.4) |
| Construction               |       | 812.6  |        | 825.5  |        | 12.9   |     |       | 1,132.0 |        | 1,103.0 |        | (29.0) |      | 533.0  |       | 504.9  |       | (28.0) |
| (Civil Engineering)        |       | 206.8  |        | 287.5  |        | 80.7   |     |       | 296.8   |        | 353.0   |        | 56.1   |      | 130.6  |       | 153.0  |       | 22.4   |
| (Building Construction)    |       | 605.7  |        | 538.0  |        | (67.7) |     |       | 835.1   |        | 750.0   |        | (85.1) |      | 402.4  |       | 351.9  |       | (50.4) |
| (Japan)                    |       | 812.7  |        | 802.4  |        | (10.3) |     |       | 1,131.2 |        | 1,080.0 |        | (51.2) |      | 534.9  |       | 482.3  |       | (52.5) |
| (Overseas)                 |       | (0.1)  |        | 23.1   |        | 23.3   |     |       | 0.7     |        | 23.0    |        | 22.2   |      | (1.9)  |       | 22.5   |       | 24.5   |
| Real Estate and Other      |       | 24.2   |        | 28.2   |        | 3.9    |     |       | 71.8    |        | 47.0    |        | (24.8) |      | 17.6   |       | 18.3   |       | 0.6    |
| Gross Profit               | 122.3 | 14.6%  | 138.8  | 16.3%  | 16.4   | 1.7%   |     | 178.2 | 14.8%   | 172.0  | 15.0%   | (6.2)  | 0.2%   | 88.0 | 16.0%  | 94.6  | 18.1%  | 6.6   | 2.1%   |
| Construction               | 118.5 | 14.6%  | 133.7  | 16.2%  | 15.2   | 1.6%   |     | 166.1 | 14.7%   | 165.0  | 15.0%   | (1.1)  | 0.3%   | 85.0 | 16.0%  | 91.6  | 18.1%  | 6.5   | 2.1%   |
| (Civil Engineering)        | 34.5  | 16.7%  | 60.6   | 21.1%  | 26.0   | 4.4%   |     | 53.9  | 18.2%   | 70.0   | 19.8%   | 16.0   | 1.6%   | 24.8 | 19.0%  | 41.3  | 27.0%  | 16.4  | 8.0%   |
| (Building Construction)    | 83.9  | 13.9%  | 73.1   | 13.6%  | (10.8) | (0.3%) |     | 112.1 | 13.4%   | 95.0   | 12.7%   | (17.1) | (0.7%) | 60.2 | 15.0%  | 50.3  | 14.3%  | (9.9) | (0.7%) |
| Real Estate and Other      | 3.7   | 15.6%  | 5.0    | 17.9%  | 1.2    | 2.3%   |     | 12.0  | 16.8%   | 7.0    | 14.9%   | (5.0)  | (1.9%) | 2.9  | 16.9%  | 3.0   | 16.7%  | 0.0   | (0.2%) |
| SG&A                       |       | (37.7) |        | (40.0) |        | (2.2)  |     |       | (53.7)  |        | (56.0)  |        | (2.2)  |      | (24.8) |       | (26.3) |       | (1.4)  |
| (Payroll Cost)             |       | (19.0) |        | (21.1) |        | (2.1)  |     |       | (27.5)  |        | (29.2)  |        | (1.7)  |      | (12.5) |       | (14.0) |       | (1.4)  |
| (Other)                    |       | (18.7) |        | (18.8) |        | (0.1)  |     |       | (26.1)  |        | (26.7)  |        | (0.5)  |      | (12.2) |       | (12.3) |       | (0.0)  |
| Operating Income           |       | 84.6   |        | 98.8   |        | 14.1   |     |       | 124.4   |        | 116.0   |        | (8.4)  |      | 63.1   |       | 68.3   |       | 5.1    |
| Nonoperating Income        |       | 5.5    |        | 10.5   |        | 5.0    |     |       | 4.0     |        | 9.0     |        | 4.9    |      | 3.6    |       | 8.0    |       | 4.3    |
| Financing                  |       | 4.8    |        | 7.4    |        | 2.6    |     |       | 5.6     |        | 7.7     |        | 2.0    |      | 3.7    |       | 6.2    |       | 2.4    |
| Ordinary Income            |       | 90.1   |        | 109.3  |        | 19.2   |     |       | 128.5   |        | 125.0   |        | (3.5)  |      | 66.8   |       | 76.3   |       | 9.4    |
| Extraordinary Income       |       | 0.4    |        | (0.4)  |        | (0.8)  |     |       | (0.9)   |        | (1.0)   |        | (0.0)  |      | 0.5    |       | 0.2    |       | (0.2)  |
| Income before Income Taxes |       | 90.5   |        | 108.9  |        | 18.4   |     |       | 127.6   |        | 124.0   |        | (3.6)  |      | 67.3   |       | 76.5   |       | 9.2    |
| Income Taxes               |       | (30.7) |        | (30.7) |        | 0.0    | ] [ |       | (45.8)  |        | (36.0)  |        | 9.8    |      | (22.3) |       | (21.1) |       | 1.2    |
| Net Income                 |       | 59.7   |        | 78.2   |        | 18.5   |     |       | 81.7    |        | 88.0    |        | 6.2    |      | 44.9   |       | 55.4   |       | 10.4   |