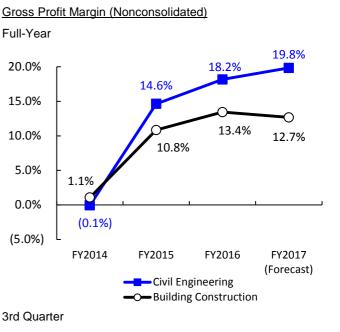

#### Nonconsolidated Basis

|                            |       |        | 3rd Qu | uarter |        |        | ] [ |       |         | Full-` | Year    |        |        |      |        | 1st H | lalf   |       |        |
|----------------------------|-------|--------|--------|--------|--------|--------|-----|-------|---------|--------|---------|--------|--------|------|--------|-------|--------|-------|--------|
|                            | FY2   | 016    |        | FY2    | 017    |        | 11  | FY2   | 016     |        | FY2     | 2017   |        | FY2  | 016    |       | FY2    | 017   |        |
|                            | Res   | sult   | Res    | sult   | Char   | nge    |     | Res   | sult    | Fore   | cast    | Char   | nge    | Res  | sult   | Res   | ult    | Char  | ige    |
| Revenues                   |       | 836.8  |        | 853.8  |        | 16.9   |     | 2     | 1,203.8 |        | 1,150.0 |        | (53.8) |      | 550.6  |       | 523.2  |       | (27.4) |
| Construction               |       | 812.6  |        | 825.5  |        | 12.9   |     |       | 1,132.0 |        | 1,103.0 |        | (29.0) |      | 533.0  |       | 504.9  |       | (28.0) |
| (Civil Engineering)        |       | 206.8  |        | 287.5  |        | 80.7   |     |       | 296.8   |        | 353.0   |        | 56.1   |      | 130.6  |       | 153.0  |       | 22.4   |
| (Building Construction)    |       | 605.7  |        | 538.0  |        | (67.7) |     |       | 835.1   |        | 750.0   |        | (85.1) |      | 402.4  |       | 351.9  |       | (50.4) |
| (Japan)                    |       | 812.7  |        | 802.4  |        | (10.3) |     |       | 1,131.2 |        | 1,080.0 |        | (51.2) |      | 534.9  |       | 482.3  |       | (52.5) |
| (Overseas)                 |       | (0.1)  |        | 23.1   |        | 23.3   |     |       | 0.7     |        | 23.0    |        | 22.2   |      | (1.9)  |       | 22.5   |       | 24.5   |
| Real Estate and Other      |       | 24.2   |        | 28.2   |        | 3.9    |     |       | 71.8    |        | 47.0    |        | (24.8) |      | 17.6   |       | 18.3   |       | 0.6    |
| Gross Profit               | 122.3 | 14.6%  | 138.8  | 16.3%  | 16.4   | 1.7%   |     | 178.2 | 14.8%   | 172.0  | 15.0%   | (6.2)  | 0.2%   | 88.0 | 16.0%  | 94.6  | 18.1%  | 6.6   | 2.1%   |
| Construction               | 118.5 | 14.6%  | 133.7  | 16.2%  | 15.2   | 1.6%   |     | 166.1 | 14.7%   | 165.0  | 15.0%   | (1.1)  | 0.3%   | 85.0 | 16.0%  | 91.6  | 18.1%  | 6.5   | 2.1%   |
| (Civil Engineering)        | 34.5  | 16.7%  | 60.6   | 21.1%  | 26.0   | 4.4%   |     | 53.9  | 18.2%   | 70.0   | 19.8%   | 16.0   | 1.6%   | 24.8 | 19.0%  | 41.3  | 27.0%  | 16.4  | 8.0%   |
| (Building Construction)    | 83.9  | 13.9%  | 73.1   | 13.6%  | (10.8) | (0.3%) |     | 112.1 | 13.4%   | 95.0   | 12.7%   | (17.1) | (0.7%) | 60.2 | 15.0%  | 50.3  | 14.3%  | (9.9) | (0.7%) |
| Real Estate and Other      | 3.7   | 15.6%  | 5.0    | 17.9%  | 1.2    | 2.3%   |     | 12.0  | 16.8%   | 7.0    | 14.9%   | (5.0)  | (1.9%) | 2.9  | 16.9%  | 3.0   | 16.7%  | 0.0   | (0.2%) |
| SG&A                       |       | (37.7) |        | (40.0) |        | (2.2)  |     |       | (53.7)  |        | (56.0)  |        | (2.2)  |      | (24.8) |       | (26.3) |       | (1.4)  |
| (Payroll Cost)             |       | (19.0) |        | (21.1) |        | (2.1)  |     |       | (27.5)  |        | (29.2)  |        | (1.7)  |      | (12.5) |       | (14.0) |       | (1.4)  |
| (Other)                    |       | (18.7) |        | (18.8) |        | (0.1)  |     |       | (26.1)  |        | (26.7)  |        | (0.5)  |      | (12.2) |       | (12.3) |       | (0.0)  |
| Operating Income           |       | 84.6   |        | 98.8   |        | 14.1   |     |       | 124.4   |        | 116.0   |        | (8.4)  |      | 63.1   |       | 68.3   |       | 5.1    |
| Nonoperating Income        |       | 5.5    |        | 10.5   |        | 5.0    |     |       | 4.0     |        | 9.0     |        | 4.9    |      | 3.6    |       | 8.0    |       | 4.3    |
| Financing                  |       | 4.8    |        | 7.4    |        | 2.6    |     |       | 5.6     |        | 7.7     |        | 2.0    |      | 3.7    |       | 6.2    |       | 2.4    |
| Ordinary Income            |       | 90.1   |        | 109.3  |        | 19.2   |     |       | 128.5   |        | 125.0   |        | (3.5)  |      | 66.8   |       | 76.3   |       | 9.4    |
| Extraordinary Income       |       | 0.4    |        | (0.4)  |        | (0.8)  |     |       | (0.9)   |        | (1.0)   |        | (0.0)  |      | 0.5    |       | 0.2    |       | (0.2)  |
| Income before Income Taxes |       | 90.5   |        | 108.9  |        | 18.4   |     |       | 127.6   |        | 124.0   |        | (3.6)  |      | 67.3   |       | 76.5   |       | 9.2    |
| Income Taxes               |       | (30.7) |        | (30.7) |        | 0.0    | ] [ |       | (45.8)  |        | (36.0)  |        | 9.8    |      | (22.3) |       | (21.1) |       | 1.2    |
| Net Income                 |       | 59.7   |        | 78.2   |        | 18.5   |     |       | 81.7    |        | 88.0    |        | 6.2    |      | 44.9   |       | 55.4   |       | 10.4   |