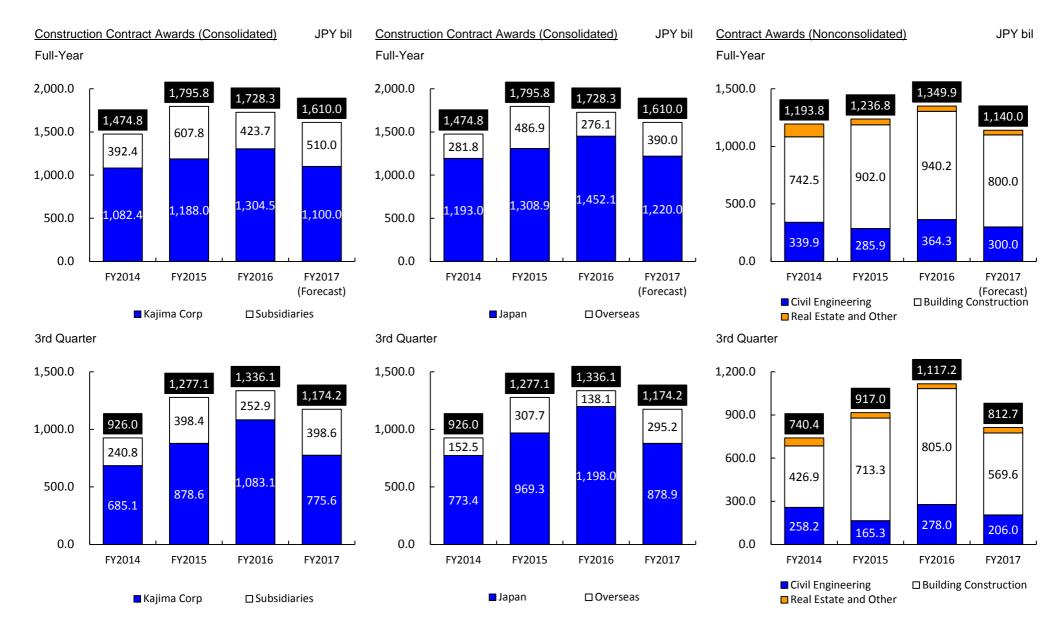

(Note) No revisions have been made to our forecast announced on November 14, 2017.

2-1 Contract Awards

#### Nonconsolidated Basis

| Nonconsolidated Basis |         |             | 1       |         |           |         |        |          |         |  |  |
|-----------------------|---------|-------------|---------|---------|-----------|---------|--------|----------|---------|--|--|
|                       |         | 3rd Quarter |         |         | Full-Year |         |        | 1st Half |         |  |  |
|                       | FY2016  | FY2         | 017     | FY2016  | FY2       | 017     | FY2016 | FY2      | 017     |  |  |
|                       | Result  | Result      | Change  | Result  | Forecast  | Change  | Result | Result   | Change  |  |  |
| Civil Engineering     |         |             |         |         |           |         |        |          |         |  |  |
| Japan                 | 303.9   | 204.0       | (32.9%) | 390.0   | 295.0     | (24.4%) | 254.9  | 141.7    | (44.4%) |  |  |
| Overseas              | (25.8)  | 2.0         | -       | (25.7)  | 5.0       | -       | (26.8) | 1.4      | -       |  |  |
| Total                 | 278.0   | 206.0       | (25.9%) | 364.3   | 300.0     | (17.7%) | 228.1  | 143.2    | (37.2%) |  |  |
| Building Construction |         |             |         |         |           |         |        |          |         |  |  |
| Japan                 | 805.0   | 569.6       | (29.2%) | 940.2   | 800.0     | (14.9%) | 574.0  | 382.4    | (33.4%) |  |  |
| Overseas <sup>1</sup> | 0.0     | 0.0         | -       | 0.0     | 0.0       | -       | 0.0    | 0.0      | -       |  |  |
| Total                 | 805.0   | 569.6       | (29.2%) | 940.2   | 800.0     | (14.9%) | 574.0  | 382.4    | (33.4%) |  |  |
| Construction Total    |         |             |         |         |           |         |        |          |         |  |  |
| Japan                 | 1,109.0 | 773.6       | (30.2%) | 1,330.2 | 1,095.0   | (17.7%) | 829.0  | 524.2    | (36.8%) |  |  |
| Overseas              | (25.8)  | 2.0         | -       | (25.7)  | 5.0       | -       | (26.8) | 1.4      | -       |  |  |
| Total                 | 1,083.1 | 775.6       | (28.4%) | 1,304.5 | 1,100.0   | (15.7%) | 802.2  | 525.6    | (34.5%) |  |  |
| Real Estate and Other | 34.0    | 37.1        | 9.0%    | 45.3    | 40.0      | (11.9%) | 24.6   | 25.5     | 3.8%    |  |  |
| Grand Total           | 1,117.2 | 812.7       | (27.3%) | 1,349.9 | 1,140.0   | (15.6%) | 826.8  | 551.2    | (33.3%) |  |  |

<sup>1</sup> The figures represent overseas building construction projects undertaken by the parent only. Overseas building construction projects undertaken by overseas subsidiaries and affiliates are not included.

#### **Consolidated Basis (Construction)**

| Construction Total |         |         |         |         |         |         |       |       |         |
|--------------------|---------|---------|---------|---------|---------|---------|-------|-------|---------|
| Japan              | 1,198.0 | 878.9   | (26.6%) | 1,452.1 | 1,220.0 | (16.0%) | 895.7 | 604.8 | (32.5%) |
| Overseas           | 138.1   | 295.2   | 113.8%  | 276.1   | 390.0   | 41.2%   | 73.1  | 154.4 | 111.2%  |
| Total              | 1,336.1 | 1,174.2 | (12.1%) | 1,728.3 | 1,610.0 | (6.8%)  | 968.9 | 759.3 | (21.6%) |

2-2 Construction Contract Awards - Segmental Analysis (Nonconsolidated)

| Construction Awards          |         |             |         | Construction Awards by Customer (Private Sector) |        |             |         | Construction Awards by Project Type J |         |             |         |
|------------------------------|---------|-------------|---------|--------------------------------------------------|--------|-------------|---------|---------------------------------------|---------|-------------|---------|
|                              |         | 3rd Quarter |         |                                                  |        | 3rd Quarter |         |                                       |         | 3rd Quarter |         |
|                              | FY2016  | FY2         | 017     |                                                  | FY2016 | FY2         | 2017    |                                       | FY2016  | FY2         | 2017    |
|                              | Result  | Result      | Change  |                                                  | Result | Result      | Change  |                                       | Result  | Result      | Change  |
| Civil Engineering            | 278.0   | 206.0       | (25.9%) | Manufacturing                                    | 133.8  | 153.2       | 14.4%   | Civil Engineering                     | 278.0   | 206.0       | (25.9%) |
| Public Sector                | 213.1   | 117.6       | (44.8%) | Food Processing                                  | 32.5   | 11.5        | (64.6%) | Flood Control                         | 40.2    | 11.6        | (71.2%) |
| Private Sector               | 90.7    | 86.3        | (4.9%)  | Petrochemical                                    | 46.6   | 39.1        | (16.1%) | Railway                               | 32.9    | 21.7        | (34.1%) |
| Overseas                     | (25.8)  | 2.0         | —       | Steel                                            | 3.2    | 9.1         | 176.9%  | Potable / Waste Water                 | 7.4     | 18.0        | 141.7%  |
| <b>Building Construction</b> | 805.0   | 569.6       | (29.2%) | Electronics                                      | 16.6   | 15.6        | (5.7%)  | Land Improvement                      | 23.6    | 23.6        | 0.0%    |
| Public Sector                | 65.9    | 36.7        | (44.4%) | Vehicle                                          | 12.5   | 10.3        | (18.0%) | Port / Airport                        | 12.1    | 2.5         | (78.6%) |
| Private Sector               | 739.0   | 532.9       | (27.9%) | Machinery                                        | 4.7    | 10.3        | 118.4%  | Road                                  | 78.6    | 27.5        | (64.9%) |
| Construction Total           | 1,083.1 | 775.6       | (28.4%) | Others                                           | 17.4   | 57.0        | 226.7%  | Others                                | 83.0    | 100.8       | 21.5%   |
|                              |         |             |         | Non-Manufacturing                                | 695.9  | 466.0       | (33.0%) | Building Construction                 | 805.0   | 569.6       | (29.2%) |
| Total Amount (Domes          | tic)    |             |         | Commercial                                       | 199.8  | 16.6        | (91.7%) | Office (Public / Private)             | 392.6   | 131.8       | (66.4%) |
|                              |         | 3rd Quarter |         | Finance                                          | 14.3   | 17.7        | 23.6%   | Lodging                               | 46.7    | 70.6        | 51.1%   |
|                              | FY2016  | FY2         | 017     | Real Estate                                      | 241.0  | 107.4       | (55.4%) | Retail                                | 17.2    | 31.2        | 80.7%   |
|                              | Result  | Result      | Change  | Transportation / Distribution                    | 25.0   | 71.8        | 186.4%  | Power Plant / Factory                 | 109.4   | 161.1       | 47.3%   |
| Public Sector                | 279.1   | 154.3       | (44.7%) | Power / Gas                                      | 66.6   | 96.2        | 44.6%   | (Manufacuring Plant)                  | 73.9    | 114.8       | 55.3%   |
| Central Gov't                | 215.0   | 96.9        | (54.9%) | Information Technology                           | 4.0    | 34.5        | 762.6%  | Warehouse / Distribution Center       | 17.4    | 17.6        | 1.0%    |
| Local Gov't                  | 64.1    | 57.4        | (10.5%) | Service                                          | 139.3  | 109.8       | (21.2%) | Residential                           | 67.1    | 20.7        | (69.1%) |
| Private Sector               | 829.8   | 619.2       | (25.4%) | (Medical / Welfare)                              | 28.2   | 7.1         | (74.6%) | Education / Research / Culture        | 67.8    | 62.2        | (8.2%)  |
| Manufacturing                | 133.8   | 153.2       | 14.4%   | (Education)                                      | 25.1   | 18.0        | (28.3%) | Medical / Welfare                     | 51.5    | 23.8        | (53.8%) |
| Non-Manufacturing            | 695.9   | 466.0       | (33.0%) | Others                                           | 5.6    | 11.6        | 107.6%  | Others                                | 34.9    | 50.2        | 43.9%   |
| Total - Domestic             | 1,109.0 | 773.6       | (30.2%) | Total - Private Sector                           | 829.8  | 619.2       | (25.4%) | Construction Total                    | 1,083.1 | 775.6       | (28.4%) |