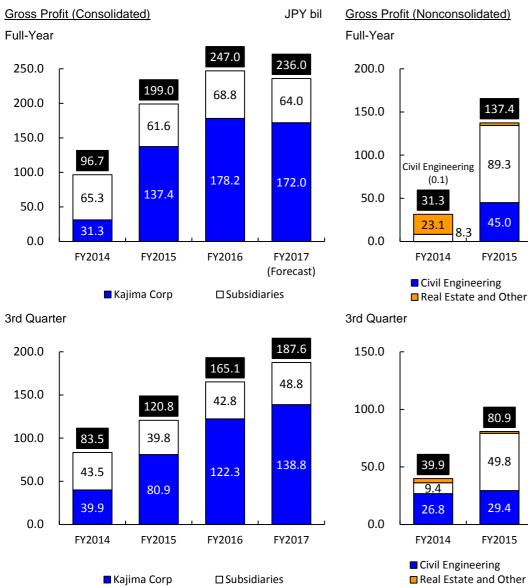

### **1. FINANCIAL HIGHLIGHTS**

| Result                                            |              |           |              |             |              |        | Forecast |           |          |             |        | JPY bil  |
|---------------------------------------------------|--------------|-----------|--------------|-------------|--------------|--------|----------|-----------|----------|-------------|--------|----------|
|                                                   |              |           | 3rd Q        | uarter      |              |        |          |           | Full-    | Year        |        |          |
|                                                   | Consolid     | lated (A) | Nonconso     | lidated (B) | (A) ·        | - (B)  | Consolic | lated (A) | Nonconso | lidated (B) | (A) ·  | · (B)    |
|                                                   | FY2016       | FY2017    | FY2016       | FY2017      | FY2016       | FY2017 | FY2016   | FY2017    | FY2016   | FY2017      | FY2016 | FY2017   |
|                                                   | Result       | Result    | Result       | Result      | Result       | Result | Result   | Forecast  | Result   | Forecast    | Result | Forecast |
| Revenues                                          | 1,237.2      | 1,331.4   | 836.8        | 853.8       | 400.4        | 477.6  | 1,821.8  | 1,830.0   | 1,203.8  | 1,150.0     | 617.9  | 680.0    |
| Construction                                      | 1,117.6      | 1,201.8   | 812.6        | 825.5       | 305.0        | 376.2  | 1,602.0  | 1,640.0   | 1,132.0  | 1,103.0     | 470.0  | 537.0    |
| Real Estate and Other                             | 119.6        | 129.5     | 24.2         | 28.2        | 95.4         | 101.3  | 219.7    | 190.0     | 71.8     | 47.0        | 147.9  | 143.0    |
| Gross Profit                                      | 165.1        | 187.6     | 122.3        | 138.8       | 42.8         | 48.8   | 247.0    | 236.0     | 178.2    | 172.0       | 68.8   | 64.0     |
|                                                   | 13.3%        | 14.1%     | 14.6%        | 16.3%       | 10.7%        | 10.2%  | 13.6%    | 12.9%     | 14.8%    | 15.0%       | 11.1%  | 9.4%     |
| Construction                                      | 143.9        | 163.6     | 118.5        | 133.7       | 25.3         | 29.8   | 205.0    | 203.5     | 166.1    | 165.0       | 38.8   | 38.5     |
|                                                   | 12.9%        | 13.6%     | 14.6%        | 16.2%       | 8.3%         | 7.9%   | 12.8%    | 12.4%     | 14.7%    | 15.0%       | 8.3%   | 7.2%     |
| Real Estate and Other                             | 21.2         | 24.0      | 3.7          | 5.0         | 17.4         | 18.9   | 42.0     | 32.5      | 12.0     | 7.0         | 29.9   | 25.5     |
|                                                   | 17.7%        | 18.6%     | 15.6%        | 17.9%       | 18.3%        | 18.7%  | 19.1%    | 17.1%     | 16.8%    | 14.9%       | 20.3%  | 17.8%    |
| SG&A                                              | (63.7)       | (70.6)    | (37.7)       | (40.0)      | (26.0)       | (30.6) | (91.6)   | (100.0)   | (53.7)   | (56.0)      | (37.9) | (44.0)   |
| Operating Income                                  | 101.3        | 117.0     | 84.6         | 98.8        | 16.7         | 18.2   | 155.3    | 136.0     | 124.4    | 116.0       | 30.8   | 20.0     |
| Nonoperating Income                               | 7.0          | 13.6      | 5.5          | 10.5        | 1.5          | 3.0    | 8.0      | 14.0      | 4.0      | 9.0         | 4.0    | 5.0      |
| Ordinary Income                                   | 108.3        | 130.6     | 90.1         | 109.3       | 18.2         | 21.2   | 163.4    | 150.0     | 128.5    | 125.0       | 34.9   | 25.0     |
| Extraordinary Income                              | 0.1          | 4.6       | 0.4          | (0.4)       | (0.2)        | 5.0    | (1.2)    | 4.0       | (0.9)    | (1.0)       | (0.3)  | 5.0      |
| Income Taxes                                      | (36.4)       | (38.2)    | (30.7)       | (30.7)      | (5.7)        | (7.5)  | (55.8)   | (45.5)    | (45.8)   | (36.0)      | (10.0) | (9.5)    |
| Net Income                                        | 72.0         | 97.0      | 59.7         | 78.2        | 12.3         | 18.7   | 106.2    | 108.5     | 81.7     | 88.0        | 24.5   | 20.5     |
| Net Icome Attributable to<br>Owners of the Parent | 71.5         | 97.0      | 59.7         | 78.2        | 11.7         | 18.7   | 104.8    | 108.0     | 81.7     | 88.0        | 23.1   | 20.0     |
| Basic Net Income per Share                        | ¥68.90       | ¥93.48    | ¥57.46       | ¥75.26      | -            | -      | ¥101.01  | ¥104.05   | ¥78.60   | ¥84.63      | -      | -        |
| Construction Contract Awards                      | 1,336.1      | 1,174.2   | 1,083.1      | 775.6       | 252.9        | 398.6  | 1,728.3  | 1,610.0   | 1,304.5  | 1,100.0     | 423.7  | 510.0    |
|                                                   | Mar 31, 2017 |           | Mar 31, 2017 |             | Mar 31, 2017 |        |          |           |          |             |        |          |
| Total Assets                                      | 1,992.8      | 1,901.9   | 1,529.6      | 1,397.3     | 463.1        | 504.6  |          |           |          |             |        |          |
| Total Equity                                      | 552.5        | 643.1     | 370.4        | 447.4       | 182.0        | 195.6  |          |           |          |             |        |          |
| Owners' Equity Ratio                              | 27.5%        | 33.6%     | 24.2%        | 32.0%       | -            | -      |          |           |          |             |        |          |
| Interest-bearing Debt                             | 372.9        | 308.1     | 287.6        | 219.3       | 85.2         | 88.8   | 372.9    | 370.0     | 287.6    | 220.0       | 85.2   | 150.0    |

#### Consolidated Basis

| Consolidated Basis                                                  |         |             |        |         |           |        |        |          |    |
|---------------------------------------------------------------------|---------|-------------|--------|---------|-----------|--------|--------|----------|----|
|                                                                     |         | 3rd Quarter |        |         | Full-Year |        |        | 1st Half |    |
|                                                                     | FY2016  | FY2         | 017    | FY2016  | FY2       | 017    | FY2016 | F        | Y: |
|                                                                     | Result  | Result      | Change | Result  | Forecast  | Change | Result | Result   |    |
| Revenues                                                            | 1,237.2 | 1,331.4     | 94.1   | 1,821.8 | 1,830.0   | 8.1    | 813.2  | 822.7    |    |
| Construction                                                        | 1,117.6 | 1,201.8     | 84.2   | 1,602.0 | 1,640.0   | 37.9   | 733.6  | 736.6    |    |
| Real Estate and Other                                               | 119.6   | 129.5       | 9.9    | 219.7   | 190.0     | (29.7) | 79.5   | 86.0     |    |
| (Real Estate)                                                       | 42.9    | 46.1        | 3.1    | 100.5   | 61.0      | (39.5) | 30.0   | 32.4     |    |
| (Other)                                                             | 76.6    | 83.4        | 6.7    | 119.1   | 129.0     | 9.8    | 49.5   | 53.6     |    |
| Gross Profit                                                        | 165.1   | 187.6       | 22.5   | 247.0   | 236.0     | (11.0) | 116.3  | 123.0    |    |
|                                                                     | 13.3%   | 14.1%       | 0.8%   | 13.6%   | 12.9%     | (0.7%) | 14.3%  | 15.0%    |    |
| Construction                                                        | 143.9   | 163.6       | 19.6   | 205.0   | 203.5     | (1.5)  | 101.4  | 107.6    |    |
|                                                                     | 12.9%   | 13.6%       | 0.7%   | 12.8%   | 12.4%     | (0.4%) | 13.8%  | 14.6%    |    |
| Real Estate and Other                                               | 21.2    | 24.0        | 2.8    | 42.0    | 32.5      | (9.5)  | 14.9   | 15.4     |    |
|                                                                     | 17.7%   | 18.6%       | 0.9%   | 19.1%   | 17.1%     | (2.0%) | 18.7%  | 18.0%    |    |
| SG&A                                                                | (63.7)  | (70.6)      | (6.8)  | (91.6)  | (100.0)   | (8.3)  | (42.6) | (46.2)   | 1  |
| Operating Income                                                    | 101.3   | 117.0       | 15.6   | 155.3   | 136.0     | (19.3) | 73.7   | 76.8     |    |
| Nonoperating Income                                                 | 7.0     | 13.6        | 6.6    | 8.0     | 14.0      | 5.9    | 2.7    | 7.5      |    |
| Financing                                                           | 4.2     | 4.2         | (0.0)  | 5.3     | 3.7       | (1.6)  | 3.0    | 2.6      |    |
| Equity in Earnings of Unconsolidated<br>Subsidiaries and Affiliates | 1.7     | 1.8         | 0.0    | 2.2     | 2.0       | (0.2)  | 1.0    | 1.0      |    |
| Ordinary Income                                                     | 108.3   | 130.6       | 22.2   | 163.4   | 150.0     | (13.4) | 76.4   | 84.3     |    |
| Extraordinary Income                                                | 0.1     | 4.6         | 4.5    | (1.2)   | 4.0       | 5.2    | 0.2    | 4.6      |    |
| Income before Income Taxes                                          | 108.5   | 135.3       | 26.7   | 162.1   | 154.0     | (8.1)  | 76.6   | 88.9     |    |
| ncome Taxes                                                         | (36.4)  | (38.2)      | (1.8)  | (55.8)  | (45.5)    | 10.3   | (25.5) | (24.5)   |    |
| Net Income                                                          | 72.0    | 97.0        | 24.9   | 106.2   | 108.5     | 2.2    | 51.1   | 64.3     |    |
| Net Income Attributable to<br>Noncontrolling Interests              | (0.5)   | 0.0         | 0.5    | (1.4)   | (0.5)     | 0.9    | (0.2)  | 0.0      |    |
| Net Income Attributable to<br>Owners of the Parent                  | 71.5    | 97.0        | 25.4   | 104.8   | 108.0     | 3.1    | 50.9   | 64.3     |    |

#### Nonconsolidated Basis

|                            |       |        | 3rd Qu | uarter |        |        | ] [ |       |         | Full-` | Year    |        |        |      |        | 1st H | lalf   |       |        |
|----------------------------|-------|--------|--------|--------|--------|--------|-----|-------|---------|--------|---------|--------|--------|------|--------|-------|--------|-------|--------|
|                            | FY2   | 016    |        | FY2    | 017    |        | 11  | FY2   | 016     |        | FY2     | 2017   |        | FY2  | 016    |       | FY2    | 017   |        |
|                            | Res   | sult   | Res    | sult   | Char   | nge    |     | Res   | sult    | Fore   | cast    | Char   | nge    | Res  | sult   | Res   | ult    | Char  | ige    |
| Revenues                   |       | 836.8  |        | 853.8  |        | 16.9   |     | 2     | 1,203.8 |        | 1,150.0 |        | (53.8) |      | 550.6  |       | 523.2  |       | (27.4) |
| Construction               |       | 812.6  |        | 825.5  |        | 12.9   |     |       | 1,132.0 |        | 1,103.0 |        | (29.0) |      | 533.0  |       | 504.9  |       | (28.0) |
| (Civil Engineering)        |       | 206.8  |        | 287.5  |        | 80.7   |     |       | 296.8   |        | 353.0   |        | 56.1   |      | 130.6  |       | 153.0  |       | 22.4   |
| (Building Construction)    |       | 605.7  |        | 538.0  |        | (67.7) |     |       | 835.1   |        | 750.0   |        | (85.1) |      | 402.4  |       | 351.9  |       | (50.4) |
| (Japan)                    |       | 812.7  |        | 802.4  |        | (10.3) |     |       | 1,131.2 |        | 1,080.0 |        | (51.2) |      | 534.9  |       | 482.3  |       | (52.5) |
| (Overseas)                 |       | (0.1)  |        | 23.1   |        | 23.3   |     |       | 0.7     |        | 23.0    |        | 22.2   |      | (1.9)  |       | 22.5   |       | 24.5   |
| Real Estate and Other      |       | 24.2   |        | 28.2   |        | 3.9    |     |       | 71.8    |        | 47.0    |        | (24.8) |      | 17.6   |       | 18.3   |       | 0.6    |
| Gross Profit               | 122.3 | 14.6%  | 138.8  | 16.3%  | 16.4   | 1.7%   |     | 178.2 | 14.8%   | 172.0  | 15.0%   | (6.2)  | 0.2%   | 88.0 | 16.0%  | 94.6  | 18.1%  | 6.6   | 2.1%   |
| Construction               | 118.5 | 14.6%  | 133.7  | 16.2%  | 15.2   | 1.6%   |     | 166.1 | 14.7%   | 165.0  | 15.0%   | (1.1)  | 0.3%   | 85.0 | 16.0%  | 91.6  | 18.1%  | 6.5   | 2.1%   |
| (Civil Engineering)        | 34.5  | 16.7%  | 60.6   | 21.1%  | 26.0   | 4.4%   |     | 53.9  | 18.2%   | 70.0   | 19.8%   | 16.0   | 1.6%   | 24.8 | 19.0%  | 41.3  | 27.0%  | 16.4  | 8.0%   |
| (Building Construction)    | 83.9  | 13.9%  | 73.1   | 13.6%  | (10.8) | (0.3%) |     | 112.1 | 13.4%   | 95.0   | 12.7%   | (17.1) | (0.7%) | 60.2 | 15.0%  | 50.3  | 14.3%  | (9.9) | (0.7%) |
| Real Estate and Other      | 3.7   | 15.6%  | 5.0    | 17.9%  | 1.2    | 2.3%   |     | 12.0  | 16.8%   | 7.0    | 14.9%   | (5.0)  | (1.9%) | 2.9  | 16.9%  | 3.0   | 16.7%  | 0.0   | (0.2%) |
| SG&A                       |       | (37.7) |        | (40.0) |        | (2.2)  |     |       | (53.7)  |        | (56.0)  |        | (2.2)  |      | (24.8) |       | (26.3) |       | (1.4)  |
| (Payroll Cost)             |       | (19.0) |        | (21.1) |        | (2.1)  |     |       | (27.5)  |        | (29.2)  |        | (1.7)  |      | (12.5) |       | (14.0) |       | (1.4)  |
| (Other)                    |       | (18.7) |        | (18.8) |        | (0.1)  |     |       | (26.1)  |        | (26.7)  |        | (0.5)  |      | (12.2) |       | (12.3) |       | (0.0)  |
| Operating Income           |       | 84.6   |        | 98.8   |        | 14.1   |     |       | 124.4   |        | 116.0   |        | (8.4)  |      | 63.1   |       | 68.3   |       | 5.1    |
| Nonoperating Income        |       | 5.5    |        | 10.5   |        | 5.0    |     |       | 4.0     |        | 9.0     |        | 4.9    |      | 3.6    |       | 8.0    |       | 4.3    |
| Financing                  |       | 4.8    |        | 7.4    |        | 2.6    |     |       | 5.6     |        | 7.7     |        | 2.0    |      | 3.7    |       | 6.2    |       | 2.4    |
| Ordinary Income            |       | 90.1   |        | 109.3  |        | 19.2   |     |       | 128.5   |        | 125.0   |        | (3.5)  |      | 66.8   |       | 76.3   |       | 9.4    |
| Extraordinary Income       |       | 0.4    |        | (0.4)  |        | (0.8)  |     |       | (0.9)   |        | (1.0)   |        | (0.0)  |      | 0.5    |       | 0.2    |       | (0.2)  |
| Income before Income Taxes |       | 90.5   |        | 108.9  |        | 18.4   |     |       | 127.6   |        | 124.0   |        | (3.6)  |      | 67.3   |       | 76.5   |       | 9.2    |
| Income Taxes               |       | (30.7) |        | (30.7) |        | 0.0    | ] [ |       | (45.8)  |        | (36.0)  |        | 9.8    |      | (22.3) |       | (21.1) |       | 1.2    |
| Net Income                 |       | 59.7   |        | 78.2   |        | 18.5   |     |       | 81.7    |        | 88.0    |        | 6.2    |      | 44.9   |       | 55.4   |       | 10.4   |