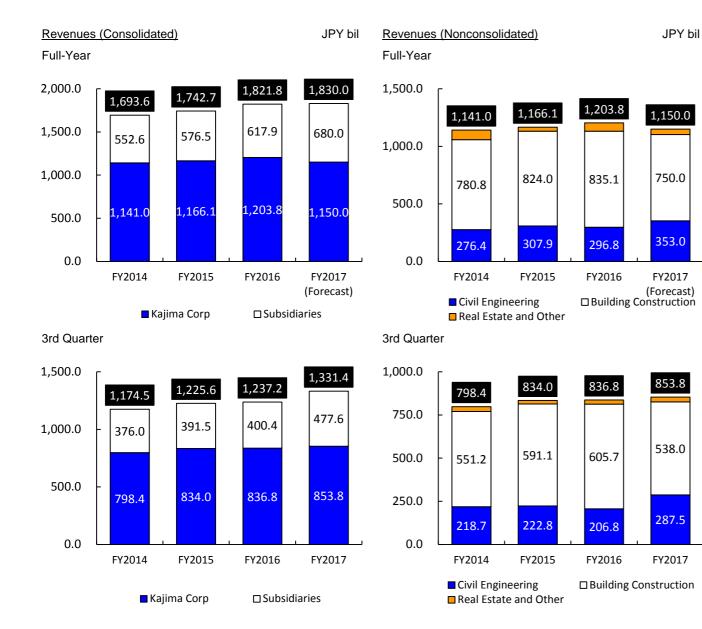

### **1. FINANCIAL HIGHLIGHTS**

| Result                                            |              |           |              |             |              |        | Forecast |           |          |             |        | JPY bil  |
|---------------------------------------------------|--------------|-----------|--------------|-------------|--------------|--------|----------|-----------|----------|-------------|--------|----------|
|                                                   |              |           | 3rd Q        | uarter      |              |        |          |           | Full-    | Year        |        |          |
|                                                   | Consolid     | lated (A) | Nonconso     | lidated (B) | (A) ·        | - (B)  | Consolic | lated (A) | Nonconso | lidated (B) | (A) ·  | · (B)    |
|                                                   | FY2016       | FY2017    | FY2016       | FY2017      | FY2016       | FY2017 | FY2016   | FY2017    | FY2016   | FY2017      | FY2016 | FY2017   |
|                                                   | Result       | Result    | Result       | Result      | Result       | Result | Result   | Forecast  | Result   | Forecast    | Result | Forecast |
| Revenues                                          | 1,237.2      | 1,331.4   | 836.8        | 853.8       | 400.4        | 477.6  | 1,821.8  | 1,830.0   | 1,203.8  | 1,150.0     | 617.9  | 680.0    |
| Construction                                      | 1,117.6      | 1,201.8   | 812.6        | 825.5       | 305.0        | 376.2  | 1,602.0  | 1,640.0   | 1,132.0  | 1,103.0     | 470.0  | 537.0    |
| Real Estate and Other                             | 119.6        | 129.5     | 24.2         | 28.2        | 95.4         | 101.3  | 219.7    | 190.0     | 71.8     | 47.0        | 147.9  | 143.0    |
| Gross Profit                                      | 165.1        | 187.6     | 122.3        | 138.8       | 42.8         | 48.8   | 247.0    | 236.0     | 178.2    | 172.0       | 68.8   | 64.0     |
|                                                   | 13.3%        | 14.1%     | 14.6%        | 16.3%       | 10.7%        | 10.2%  | 13.6%    | 12.9%     | 14.8%    | 15.0%       | 11.1%  | 9.4%     |
| Construction                                      | 143.9        | 163.6     | 118.5        | 133.7       | 25.3         | 29.8   | 205.0    | 203.5     | 166.1    | 165.0       | 38.8   | 38.5     |
|                                                   | 12.9%        | 13.6%     | 14.6%        | 16.2%       | 8.3%         | 7.9%   | 12.8%    | 12.4%     | 14.7%    | 15.0%       | 8.3%   | 7.2%     |
| Real Estate and Other                             | 21.2         | 24.0      | 3.7          | 5.0         | 17.4         | 18.9   | 42.0     | 32.5      | 12.0     | 7.0         | 29.9   | 25.5     |
|                                                   | 17.7%        | 18.6%     | 15.6%        | 17.9%       | 18.3%        | 18.7%  | 19.1%    | 17.1%     | 16.8%    | 14.9%       | 20.3%  | 17.8%    |
| SG&A                                              | (63.7)       | (70.6)    | (37.7)       | (40.0)      | (26.0)       | (30.6) | (91.6)   | (100.0)   | (53.7)   | (56.0)      | (37.9) | (44.0)   |
| Operating Income                                  | 101.3        | 117.0     | 84.6         | 98.8        | 16.7         | 18.2   | 155.3    | 136.0     | 124.4    | 116.0       | 30.8   | 20.0     |
| Nonoperating Income                               | 7.0          | 13.6      | 5.5          | 10.5        | 1.5          | 3.0    | 8.0      | 14.0      | 4.0      | 9.0         | 4.0    | 5.0      |
| Ordinary Income                                   | 108.3        | 130.6     | 90.1         | 109.3       | 18.2         | 21.2   | 163.4    | 150.0     | 128.5    | 125.0       | 34.9   | 25.0     |
| Extraordinary Income                              | 0.1          | 4.6       | 0.4          | (0.4)       | (0.2)        | 5.0    | (1.2)    | 4.0       | (0.9)    | (1.0)       | (0.3)  | 5.0      |
| Income Taxes                                      | (36.4)       | (38.2)    | (30.7)       | (30.7)      | (5.7)        | (7.5)  | (55.8)   | (45.5)    | (45.8)   | (36.0)      | (10.0) | (9.5)    |
| Net Income                                        | 72.0         | 97.0      | 59.7         | 78.2        | 12.3         | 18.7   | 106.2    | 108.5     | 81.7     | 88.0        | 24.5   | 20.5     |
| Net Icome Attributable to<br>Owners of the Parent | 71.5         | 97.0      | 59.7         | 78.2        | 11.7         | 18.7   | 104.8    | 108.0     | 81.7     | 88.0        | 23.1   | 20.0     |
| Basic Net Income per Share                        | ¥68.90       | ¥93.48    | ¥57.46       | ¥75.26      | -            | -      | ¥101.01  | ¥104.05   | ¥78.60   | ¥84.63      | -      | -        |
| Construction Contract Awards                      | 1,336.1      | 1,174.2   | 1,083.1      | 775.6       | 252.9        | 398.6  | 1,728.3  | 1,610.0   | 1,304.5  | 1,100.0     | 423.7  | 510.0    |
|                                                   | Mar 31, 2017 |           | Mar 31, 2017 |             | Mar 31, 2017 |        |          |           |          |             |        |          |
| Total Assets                                      | 1,992.8      | 1,901.9   | 1,529.6      | 1,397.3     | 463.1        | 504.6  |          |           |          |             |        |          |
| Total Equity                                      | 552.5        | 643.1     | 370.4        | 447.4       | 182.0        | 195.6  |          |           |          |             |        |          |
| Owners' Equity Ratio                              | 27.5%        | 33.6%     | 24.2%        | 32.0%       | -            | -      |          |           |          |             |        |          |
| Interest-bearing Debt                             | 372.9        | 308.1     | 287.6        | 219.3       | 85.2         | 88.8   | 372.9    | 370.0     | 287.6    | 220.0       | 85.2   | 150.0    |

#### Consolidated Basis

| Consolidated Basis                                                  |         |             |        |         |           |        |        |          |    |
|---------------------------------------------------------------------|---------|-------------|--------|---------|-----------|--------|--------|----------|----|
|                                                                     |         | 3rd Quarter |        |         | Full-Year |        |        | 1st Half |    |
|                                                                     | FY2016  | FY2         | 017    | FY2016  | FY2       | 017    | FY2016 | F        | Y: |
|                                                                     | Result  | Result      | Change | Result  | Forecast  | Change | Result | Result   |    |
| Revenues                                                            | 1,237.2 | 1,331.4     | 94.1   | 1,821.8 | 1,830.0   | 8.1    | 813.2  | 822.7    |    |
| Construction                                                        | 1,117.6 | 1,201.8     | 84.2   | 1,602.0 | 1,640.0   | 37.9   | 733.6  | 736.6    |    |
| Real Estate and Other                                               | 119.6   | 129.5       | 9.9    | 219.7   | 190.0     | (29.7) | 79.5   | 86.0     |    |
| (Real Estate)                                                       | 42.9    | 46.1        | 3.1    | 100.5   | 61.0      | (39.5) | 30.0   | 32.4     |    |
| (Other)                                                             | 76.6    | 83.4        | 6.7    | 119.1   | 129.0     | 9.8    | 49.5   | 53.6     |    |
| Gross Profit                                                        | 165.1   | 187.6       | 22.5   | 247.0   | 236.0     | (11.0) | 116.3  | 123.0    |    |
|                                                                     | 13.3%   | 14.1%       | 0.8%   | 13.6%   | 12.9%     | (0.7%) | 14.3%  | 15.0%    |    |
| Construction                                                        | 143.9   | 163.6       | 19.6   | 205.0   | 203.5     | (1.5)  | 101.4  | 107.6    |    |
|                                                                     | 12.9%   | 13.6%       | 0.7%   | 12.8%   | 12.4%     | (0.4%) | 13.8%  | 14.6%    |    |
| Real Estate and Other                                               | 21.2    | 24.0        | 2.8    | 42.0    | 32.5      | (9.5)  | 14.9   | 15.4     |    |
|                                                                     | 17.7%   | 18.6%       | 0.9%   | 19.1%   | 17.1%     | (2.0%) | 18.7%  | 18.0%    |    |
| SG&A                                                                | (63.7)  | (70.6)      | (6.8)  | (91.6)  | (100.0)   | (8.3)  | (42.6) | (46.2)   | 1  |
| Operating Income                                                    | 101.3   | 117.0       | 15.6   | 155.3   | 136.0     | (19.3) | 73.7   | 76.8     |    |
| Nonoperating Income                                                 | 7.0     | 13.6        | 6.6    | 8.0     | 14.0      | 5.9    | 2.7    | 7.5      |    |
| Financing                                                           | 4.2     | 4.2         | (0.0)  | 5.3     | 3.7       | (1.6)  | 3.0    | 2.6      |    |
| Equity in Earnings of Unconsolidated<br>Subsidiaries and Affiliates | 1.7     | 1.8         | 0.0    | 2.2     | 2.0       | (0.2)  | 1.0    | 1.0      |    |
| Ordinary Income                                                     | 108.3   | 130.6       | 22.2   | 163.4   | 150.0     | (13.4) | 76.4   | 84.3     |    |
| Extraordinary Income                                                | 0.1     | 4.6         | 4.5    | (1.2)   | 4.0       | 5.2    | 0.2    | 4.6      |    |
| Income before Income Taxes                                          | 108.5   | 135.3       | 26.7   | 162.1   | 154.0     | (8.1)  | 76.6   | 88.9     |    |
| ncome Taxes                                                         | (36.4)  | (38.2)      | (1.8)  | (55.8)  | (45.5)    | 10.3   | (25.5) | (24.5)   |    |
| Net Income                                                          | 72.0    | 97.0        | 24.9   | 106.2   | 108.5     | 2.2    | 51.1   | 64.3     |    |
| Net Income Attributable to<br>Noncontrolling Interests              | (0.5)   | 0.0         | 0.5    | (1.4)   | (0.5)     | 0.9    | (0.2)  | 0.0      |    |
| Net Income Attributable to<br>Owners of the Parent                  | 71.5    | 97.0        | 25.4   | 104.8   | 108.0     | 3.1    | 50.9   | 64.3     |    |

#### Nonconsolidated Basis

|                            |       |        | 3rd Qu | uarter |        |        | ] [ |       |         | Full-` | Year    |        |        |      |        | 1st H | lalf   |       |        |
|----------------------------|-------|--------|--------|--------|--------|--------|-----|-------|---------|--------|---------|--------|--------|------|--------|-------|--------|-------|--------|
|                            | FY2   | 016    |        | FY2    | 017    |        | 11  | FY2   | 016     |        | FY2     | 2017   |        | FY2  | 016    |       | FY2    | 017   |        |
|                            | Res   | sult   | Res    | sult   | Char   | nge    |     | Res   | sult    | Fore   | cast    | Char   | nge    | Res  | sult   | Res   | ult    | Char  | ige    |
| Revenues                   |       | 836.8  |        | 853.8  |        | 16.9   |     | 2     | 1,203.8 |        | 1,150.0 |        | (53.8) |      | 550.6  |       | 523.2  |       | (27.4) |
| Construction               |       | 812.6  |        | 825.5  |        | 12.9   |     |       | 1,132.0 |        | 1,103.0 |        | (29.0) |      | 533.0  |       | 504.9  |       | (28.0) |
| (Civil Engineering)        |       | 206.8  |        | 287.5  |        | 80.7   |     |       | 296.8   |        | 353.0   |        | 56.1   |      | 130.6  |       | 153.0  |       | 22.4   |
| (Building Construction)    |       | 605.7  |        | 538.0  |        | (67.7) |     |       | 835.1   |        | 750.0   |        | (85.1) |      | 402.4  |       | 351.9  |       | (50.4) |
| (Japan)                    |       | 812.7  |        | 802.4  |        | (10.3) |     |       | 1,131.2 |        | 1,080.0 |        | (51.2) |      | 534.9  |       | 482.3  |       | (52.5) |
| (Overseas)                 |       | (0.1)  |        | 23.1   |        | 23.3   |     |       | 0.7     |        | 23.0    |        | 22.2   |      | (1.9)  |       | 22.5   |       | 24.5   |
| Real Estate and Other      |       | 24.2   |        | 28.2   |        | 3.9    |     |       | 71.8    |        | 47.0    |        | (24.8) |      | 17.6   |       | 18.3   |       | 0.6    |
| Gross Profit               | 122.3 | 14.6%  | 138.8  | 16.3%  | 16.4   | 1.7%   |     | 178.2 | 14.8%   | 172.0  | 15.0%   | (6.2)  | 0.2%   | 88.0 | 16.0%  | 94.6  | 18.1%  | 6.6   | 2.1%   |
| Construction               | 118.5 | 14.6%  | 133.7  | 16.2%  | 15.2   | 1.6%   |     | 166.1 | 14.7%   | 165.0  | 15.0%   | (1.1)  | 0.3%   | 85.0 | 16.0%  | 91.6  | 18.1%  | 6.5   | 2.1%   |
| (Civil Engineering)        | 34.5  | 16.7%  | 60.6   | 21.1%  | 26.0   | 4.4%   |     | 53.9  | 18.2%   | 70.0   | 19.8%   | 16.0   | 1.6%   | 24.8 | 19.0%  | 41.3  | 27.0%  | 16.4  | 8.0%   |
| (Building Construction)    | 83.9  | 13.9%  | 73.1   | 13.6%  | (10.8) | (0.3%) |     | 112.1 | 13.4%   | 95.0   | 12.7%   | (17.1) | (0.7%) | 60.2 | 15.0%  | 50.3  | 14.3%  | (9.9) | (0.7%) |
| Real Estate and Other      | 3.7   | 15.6%  | 5.0    | 17.9%  | 1.2    | 2.3%   |     | 12.0  | 16.8%   | 7.0    | 14.9%   | (5.0)  | (1.9%) | 2.9  | 16.9%  | 3.0   | 16.7%  | 0.0   | (0.2%) |
| SG&A                       |       | (37.7) |        | (40.0) |        | (2.2)  |     |       | (53.7)  |        | (56.0)  |        | (2.2)  |      | (24.8) |       | (26.3) |       | (1.4)  |
| (Payroll Cost)             |       | (19.0) |        | (21.1) |        | (2.1)  |     |       | (27.5)  |        | (29.2)  |        | (1.7)  |      | (12.5) |       | (14.0) |       | (1.4)  |
| (Other)                    |       | (18.7) |        | (18.8) |        | (0.1)  |     |       | (26.1)  |        | (26.7)  |        | (0.5)  |      | (12.2) |       | (12.3) |       | (0.0)  |
| Operating Income           |       | 84.6   |        | 98.8   |        | 14.1   |     |       | 124.4   |        | 116.0   |        | (8.4)  |      | 63.1   |       | 68.3   |       | 5.1    |
| Nonoperating Income        |       | 5.5    |        | 10.5   |        | 5.0    |     |       | 4.0     |        | 9.0     |        | 4.9    |      | 3.6    |       | 8.0    |       | 4.3    |
| Financing                  |       | 4.8    |        | 7.4    |        | 2.6    |     |       | 5.6     |        | 7.7     |        | 2.0    |      | 3.7    |       | 6.2    |       | 2.4    |
| Ordinary Income            |       | 90.1   |        | 109.3  |        | 19.2   |     |       | 128.5   |        | 125.0   |        | (3.5)  |      | 66.8   |       | 76.3   |       | 9.4    |
| Extraordinary Income       |       | 0.4    |        | (0.4)  |        | (0.8)  |     |       | (0.9)   |        | (1.0)   |        | (0.0)  |      | 0.5    |       | 0.2    |       | (0.2)  |
| Income before Income Taxes |       | 90.5   |        | 108.9  |        | 18.4   |     |       | 127.6   |        | 124.0   |        | (3.6)  |      | 67.3   |       | 76.5   |       | 9.2    |
| Income Taxes               |       | (30.7) |        | (30.7) |        | 0.0    | ] [ |       | (45.8)  |        | (36.0)  |        | 9.8    |      | (22.3) |       | (21.1) |       | 1.2    |
| Net Income                 |       | 59.7   |        | 78.2   |        | 18.5   |     |       | 81.7    |        | 88.0    |        | 6.2    |      | 44.9   |       | 55.4   |       | 10.4   |