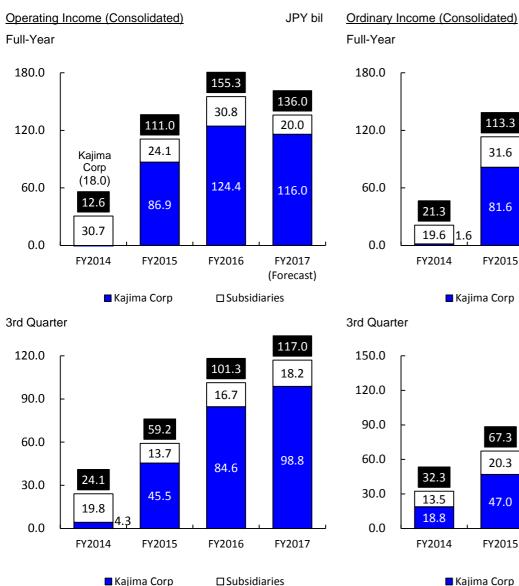

### **1. FINANCIAL HIGHLIGHTS**

| Result                                            |              |           |              |             |              |        | Forecast |           |          |             |        | JPY bil  |
|---------------------------------------------------|--------------|-----------|--------------|-------------|--------------|--------|----------|-----------|----------|-------------|--------|----------|
|                                                   |              |           | 3rd Q        | uarter      |              |        |          |           | Full-    | Year        |        |          |
|                                                   | Consolid     | lated (A) | Nonconso     | lidated (B) | (A) ·        | - (B)  | Consolic | lated (A) | Nonconso | lidated (B) | (A) ·  | · (B)    |
|                                                   | FY2016       | FY2017    | FY2016       | FY2017      | FY2016       | FY2017 | FY2016   | FY2017    | FY2016   | FY2017      | FY2016 | FY2017   |
|                                                   | Result       | Result    | Result       | Result      | Result       | Result | Result   | Forecast  | Result   | Forecast    | Result | Forecast |
| Revenues                                          | 1,237.2      | 1,331.4   | 836.8        | 853.8       | 400.4        | 477.6  | 1,821.8  | 1,830.0   | 1,203.8  | 1,150.0     | 617.9  | 680.0    |
| Construction                                      | 1,117.6      | 1,201.8   | 812.6        | 825.5       | 305.0        | 376.2  | 1,602.0  | 1,640.0   | 1,132.0  | 1,103.0     | 470.0  | 537.0    |
| Real Estate and Other                             | 119.6        | 129.5     | 24.2         | 28.2        | 95.4         | 101.3  | 219.7    | 190.0     | 71.8     | 47.0        | 147.9  | 143.0    |
| Gross Profit                                      | 165.1        | 187.6     | 122.3        | 138.8       | 42.8         | 48.8   | 247.0    | 236.0     | 178.2    | 172.0       | 68.8   | 64.0     |
|                                                   | 13.3%        | 14.1%     | 14.6%        | 16.3%       | 10.7%        | 10.2%  | 13.6%    | 12.9%     | 14.8%    | 15.0%       | 11.1%  | 9.4%     |
| Construction                                      | 143.9        | 163.6     | 118.5        | 133.7       | 25.3         | 29.8   | 205.0    | 203.5     | 166.1    | 165.0       | 38.8   | 38.5     |
|                                                   | 12.9%        | 13.6%     | 14.6%        | 16.2%       | 8.3%         | 7.9%   | 12.8%    | 12.4%     | 14.7%    | 15.0%       | 8.3%   | 7.2%     |
| Real Estate and Other                             | 21.2         | 24.0      | 3.7          | 5.0         | 17.4         | 18.9   | 42.0     | 32.5      | 12.0     | 7.0         | 29.9   | 25.5     |
|                                                   | 17.7%        | 18.6%     | 15.6%        | 17.9%       | 18.3%        | 18.7%  | 19.1%    | 17.1%     | 16.8%    | 14.9%       | 20.3%  | 17.8%    |
| SG&A                                              | (63.7)       | (70.6)    | (37.7)       | (40.0)      | (26.0)       | (30.6) | (91.6)   | (100.0)   | (53.7)   | (56.0)      | (37.9) | (44.0)   |
| Operating Income                                  | 101.3        | 117.0     | 84.6         | 98.8        | 16.7         | 18.2   | 155.3    | 136.0     | 124.4    | 116.0       | 30.8   | 20.0     |
| Nonoperating Income                               | 7.0          | 13.6      | 5.5          | 10.5        | 1.5          | 3.0    | 8.0      | 14.0      | 4.0      | 9.0         | 4.0    | 5.0      |
| Ordinary Income                                   | 108.3        | 130.6     | 90.1         | 109.3       | 18.2         | 21.2   | 163.4    | 150.0     | 128.5    | 125.0       | 34.9   | 25.0     |
| Extraordinary Income                              | 0.1          | 4.6       | 0.4          | (0.4)       | (0.2)        | 5.0    | (1.2)    | 4.0       | (0.9)    | (1.0)       | (0.3)  | 5.0      |
| Income Taxes                                      | (36.4)       | (38.2)    | (30.7)       | (30.7)      | (5.7)        | (7.5)  | (55.8)   | (45.5)    | (45.8)   | (36.0)      | (10.0) | (9.5)    |
| Net Income                                        | 72.0         | 97.0      | 59.7         | 78.2        | 12.3         | 18.7   | 106.2    | 108.5     | 81.7     | 88.0        | 24.5   | 20.5     |
| Net Icome Attributable to<br>Owners of the Parent | 71.5         | 97.0      | 59.7         | 78.2        | 11.7         | 18.7   | 104.8    | 108.0     | 81.7     | 88.0        | 23.1   | 20.0     |
| Basic Net Income per Share                        | ¥68.90       | ¥93.48    | ¥57.46       | ¥75.26      | -            | -      | ¥101.01  | ¥104.05   | ¥78.60   | ¥84.63      | -      | -        |
| Construction Contract Awards                      | 1,336.1      | 1,174.2   | 1,083.1      | 775.6       | 252.9        | 398.6  | 1,728.3  | 1,610.0   | 1,304.5  | 1,100.0     | 423.7  | 510.0    |
|                                                   | Mar 31, 2017 |           | Mar 31, 2017 |             | Mar 31, 2017 |        |          |           |          |             |        |          |
| Total Assets                                      | 1,992.8      | 1,901.9   | 1,529.6      | 1,397.3     | 463.1        | 504.6  |          |           |          |             |        |          |
| Total Equity                                      | 552.5        | 643.1     | 370.4        | 447.4       | 182.0        | 195.6  |          |           |          |             |        |          |
| Owners' Equity Ratio                              | 27.5%        | 33.6%     | 24.2%        | 32.0%       | -            | -      |          |           |          |             |        |          |
| Interest-bearing Debt                             | 372.9        | 308.1     | 287.6        | 219.3       | 85.2         | 88.8   | 372.9    | 370.0     | 287.6    | 220.0       | 85.2   | 150.0    |

#### Consolidated Basis

| Consolidated Basis                                                  |         |             |        |         |           |        |        |          |    |
|---------------------------------------------------------------------|---------|-------------|--------|---------|-----------|--------|--------|----------|----|
|                                                                     |         | 3rd Quarter |        |         | Full-Year |        |        | 1st Half |    |
|                                                                     | FY2016  | FY2         | 017    | FY2016  | FY2       | 017    | FY2016 | F        | Y: |
|                                                                     | Result  | Result      | Change | Result  | Forecast  | Change | Result | Result   |    |
| Revenues                                                            | 1,237.2 | 1,331.4     | 94.1   | 1,821.8 | 1,830.0   | 8.1    | 813.2  | 822.7    |    |
| Construction                                                        | 1,117.6 | 1,201.8     | 84.2   | 1,602.0 | 1,640.0   | 37.9   | 733.6  | 736.6    |    |
| Real Estate and Other                                               | 119.6   | 129.5       | 9.9    | 219.7   | 190.0     | (29.7) | 79.5   | 86.0     |    |
| (Real Estate)                                                       | 42.9    | 46.1        | 3.1    | 100.5   | 61.0      | (39.5) | 30.0   | 32.4     |    |
| (Other)                                                             | 76.6    | 83.4        | 6.7    | 119.1   | 129.0     | 9.8    | 49.5   | 53.6     |    |
| Gross Profit                                                        | 165.1   | 187.6       | 22.5   | 247.0   | 236.0     | (11.0) | 116.3  | 123.0    |    |
|                                                                     | 13.3%   | 14.1%       | 0.8%   | 13.6%   | 12.9%     | (0.7%) | 14.3%  | 15.0%    |    |
| Construction                                                        | 143.9   | 163.6       | 19.6   | 205.0   | 203.5     | (1.5)  | 101.4  | 107.6    |    |
|                                                                     | 12.9%   | 13.6%       | 0.7%   | 12.8%   | 12.4%     | (0.4%) | 13.8%  | 14.6%    |    |
| Real Estate and Other                                               | 21.2    | 24.0        | 2.8    | 42.0    | 32.5      | (9.5)  | 14.9   | 15.4     |    |
|                                                                     | 17.7%   | 18.6%       | 0.9%   | 19.1%   | 17.1%     | (2.0%) | 18.7%  | 18.0%    |    |
| SG&A                                                                | (63.7)  | (70.6)      | (6.8)  | (91.6)  | (100.0)   | (8.3)  | (42.6) | (46.2)   | 1  |
| Operating Income                                                    | 101.3   | 117.0       | 15.6   | 155.3   | 136.0     | (19.3) | 73.7   | 76.8     |    |
| Nonoperating Income                                                 | 7.0     | 13.6        | 6.6    | 8.0     | 14.0      | 5.9    | 2.7    | 7.5      |    |
| Financing                                                           | 4.2     | 4.2         | (0.0)  | 5.3     | 3.7       | (1.6)  | 3.0    | 2.6      |    |
| Equity in Earnings of Unconsolidated<br>Subsidiaries and Affiliates | 1.7     | 1.8         | 0.0    | 2.2     | 2.0       | (0.2)  | 1.0    | 1.0      |    |
| Ordinary Income                                                     | 108.3   | 130.6       | 22.2   | 163.4   | 150.0     | (13.4) | 76.4   | 84.3     |    |
| Extraordinary Income                                                | 0.1     | 4.6         | 4.5    | (1.2)   | 4.0       | 5.2    | 0.2    | 4.6      |    |
| Income before Income Taxes                                          | 108.5   | 135.3       | 26.7   | 162.1   | 154.0     | (8.1)  | 76.6   | 88.9     |    |
| ncome Taxes                                                         | (36.4)  | (38.2)      | (1.8)  | (55.8)  | (45.5)    | 10.3   | (25.5) | (24.5)   |    |
| Net Income                                                          | 72.0    | 97.0        | 24.9   | 106.2   | 108.5     | 2.2    | 51.1   | 64.3     |    |
| Net Income Attributable to<br>Noncontrolling Interests              | (0.5)   | 0.0         | 0.5    | (1.4)   | (0.5)     | 0.9    | (0.2)  | 0.0      |    |
| Net Income Attributable to<br>Owners of the Parent                  | 71.5    | 97.0        | 25.4   | 104.8   | 108.0     | 3.1    | 50.9   | 64.3     |    |