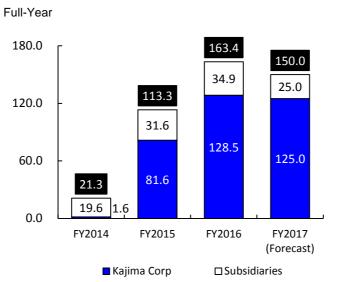

### **1. FINANCIAL HIGHLIGHTS**

| Result                                            |              |           |              |             |              |        | Forecast |           |          |             |        | JPY bil  |
|---------------------------------------------------|--------------|-----------|--------------|-------------|--------------|--------|----------|-----------|----------|-------------|--------|----------|
|                                                   |              |           | 3rd Q        | uarter      |              |        |          |           | Full-    | Year        |        |          |
|                                                   | Consolid     | lated (A) | Nonconso     | lidated (B) | (A) ·        | - (B)  | Consolic | lated (A) | Nonconso | lidated (B) | (A) ·  | · (B)    |
|                                                   | FY2016       | FY2017    | FY2016       | FY2017      | FY2016       | FY2017 | FY2016   | FY2017    | FY2016   | FY2017      | FY2016 | FY2017   |
|                                                   | Result       | Result    | Result       | Result      | Result       | Result | Result   | Forecast  | Result   | Forecast    | Result | Forecast |
| Revenues                                          | 1,237.2      | 1,331.4   | 836.8        | 853.8       | 400.4        | 477.6  | 1,821.8  | 1,830.0   | 1,203.8  | 1,150.0     | 617.9  | 680.0    |
| Construction                                      | 1,117.6      | 1,201.8   | 812.6        | 825.5       | 305.0        | 376.2  | 1,602.0  | 1,640.0   | 1,132.0  | 1,103.0     | 470.0  | 537.0    |
| Real Estate and Other                             | 119.6        | 129.5     | 24.2         | 28.2        | 95.4         | 101.3  | 219.7    | 190.0     | 71.8     | 47.0        | 147.9  | 143.0    |
| Gross Profit                                      | 165.1        | 187.6     | 122.3        | 138.8       | 42.8         | 48.8   | 247.0    | 236.0     | 178.2    | 172.0       | 68.8   | 64.0     |
|                                                   | 13.3%        | 14.1%     | 14.6%        | 16.3%       | 10.7%        | 10.2%  | 13.6%    | 12.9%     | 14.8%    | 15.0%       | 11.1%  | 9.4%     |
| Construction                                      | 143.9        | 163.6     | 118.5        | 133.7       | 25.3         | 29.8   | 205.0    | 203.5     | 166.1    | 165.0       | 38.8   | 38.5     |
|                                                   | 12.9%        | 13.6%     | 14.6%        | 16.2%       | 8.3%         | 7.9%   | 12.8%    | 12.4%     | 14.7%    | 15.0%       | 8.3%   | 7.2%     |
| Real Estate and Other                             | 21.2         | 24.0      | 3.7          | 5.0         | 17.4         | 18.9   | 42.0     | 32.5      | 12.0     | 7.0         | 29.9   | 25.5     |
|                                                   | 17.7%        | 18.6%     | 15.6%        | 17.9%       | 18.3%        | 18.7%  | 19.1%    | 17.1%     | 16.8%    | 14.9%       | 20.3%  | 17.8%    |
| SG&A                                              | (63.7)       | (70.6)    | (37.7)       | (40.0)      | (26.0)       | (30.6) | (91.6)   | (100.0)   | (53.7)   | (56.0)      | (37.9) | (44.0)   |
| Operating Income                                  | 101.3        | 117.0     | 84.6         | 98.8        | 16.7         | 18.2   | 155.3    | 136.0     | 124.4    | 116.0       | 30.8   | 20.0     |
| Nonoperating Income                               | 7.0          | 13.6      | 5.5          | 10.5        | 1.5          | 3.0    | 8.0      | 14.0      | 4.0      | 9.0         | 4.0    | 5.0      |
| Ordinary Income                                   | 108.3        | 130.6     | 90.1         | 109.3       | 18.2         | 21.2   | 163.4    | 150.0     | 128.5    | 125.0       | 34.9   | 25.0     |
| Extraordinary Income                              | 0.1          | 4.6       | 0.4          | (0.4)       | (0.2)        | 5.0    | (1.2)    | 4.0       | (0.9)    | (1.0)       | (0.3)  | 5.0      |
| Income Taxes                                      | (36.4)       | (38.2)    | (30.7)       | (30.7)      | (5.7)        | (7.5)  | (55.8)   | (45.5)    | (45.8)   | (36.0)      | (10.0) | (9.5)    |
| Net Income                                        | 72.0         | 97.0      | 59.7         | 78.2        | 12.3         | 18.7   | 106.2    | 108.5     | 81.7     | 88.0        | 24.5   | 20.5     |
| Net Icome Attributable to<br>Owners of the Parent | 71.5         | 97.0      | 59.7         | 78.2        | 11.7         | 18.7   | 104.8    | 108.0     | 81.7     | 88.0        | 23.1   | 20.0     |
| Basic Net Income per Share                        | ¥68.90       | ¥93.48    | ¥57.46       | ¥75.26      | -            | -      | ¥101.01  | ¥104.05   | ¥78.60   | ¥84.63      | -      | -        |
| Construction Contract Awards                      | 1,336.1      | 1,174.2   | 1,083.1      | 775.6       | 252.9        | 398.6  | 1,728.3  | 1,610.0   | 1,304.5  | 1,100.0     | 423.7  | 510.0    |
|                                                   | Mar 31, 2017 |           | Mar 31, 2017 |             | Mar 31, 2017 |        |          |           |          |             |        |          |
| Total Assets                                      | 1,992.8      | 1,901.9   | 1,529.6      | 1,397.3     | 463.1        | 504.6  |          |           |          |             |        |          |
| Total Equity                                      | 552.5        | 643.1     | 370.4        | 447.4       | 182.0        | 195.6  |          |           |          |             |        |          |
| Owners' Equity Ratio                              | 27.5%        | 33.6%     | 24.2%        | 32.0%       | -            | -      |          |           |          |             |        |          |
| Interest-bearing Debt                             | 372.9        | 308.1     | 287.6        | 219.3       | 85.2         | 88.8   | 372.9    | 370.0     | 287.6    | 220.0       | 85.2   | 150.0    |

#### Consolidated Basis

| Consolidated Basis                                                  |         |             |        |         |           |        |        |          |    |
|---------------------------------------------------------------------|---------|-------------|--------|---------|-----------|--------|--------|----------|----|
|                                                                     |         | 3rd Quarter |        |         | Full-Year |        |        | 1st Half |    |
|                                                                     | FY2016  | FY2         | 017    | FY2016  | FY2       | 017    | FY2016 | F        | Y: |
|                                                                     | Result  | Result      | Change | Result  | Forecast  | Change | Result | Result   |    |
| Revenues                                                            | 1,237.2 | 1,331.4     | 94.1   | 1,821.8 | 1,830.0   | 8.1    | 813.2  | 822.7    |    |
| Construction                                                        | 1,117.6 | 1,201.8     | 84.2   | 1,602.0 | 1,640.0   | 37.9   | 733.6  | 736.6    |    |
| Real Estate and Other                                               | 119.6   | 129.5       | 9.9    | 219.7   | 190.0     | (29.7) | 79.5   | 86.0     |    |
| (Real Estate)                                                       | 42.9    | 46.1        | 3.1    | 100.5   | 61.0      | (39.5) | 30.0   | 32.4     |    |
| (Other)                                                             | 76.6    | 83.4        | 6.7    | 119.1   | 129.0     | 9.8    | 49.5   | 53.6     |    |
| Gross Profit                                                        | 165.1   | 187.6       | 22.5   | 247.0   | 236.0     | (11.0) | 116.3  | 123.0    |    |
|                                                                     | 13.3%   | 14.1%       | 0.8%   | 13.6%   | 12.9%     | (0.7%) | 14.3%  | 15.0%    |    |
| Construction                                                        | 143.9   | 163.6       | 19.6   | 205.0   | 203.5     | (1.5)  | 101.4  | 107.6    |    |
|                                                                     | 12.9%   | 13.6%       | 0.7%   | 12.8%   | 12.4%     | (0.4%) | 13.8%  | 14.6%    |    |
| Real Estate and Other                                               | 21.2    | 24.0        | 2.8    | 42.0    | 32.5      | (9.5)  | 14.9   | 15.4     |    |
|                                                                     | 17.7%   | 18.6%       | 0.9%   | 19.1%   | 17.1%     | (2.0%) | 18.7%  | 18.0%    |    |
| SG&A                                                                | (63.7)  | (70.6)      | (6.8)  | (91.6)  | (100.0)   | (8.3)  | (42.6) | (46.2)   | 1  |
| Operating Income                                                    | 101.3   | 117.0       | 15.6   | 155.3   | 136.0     | (19.3) | 73.7   | 76.8     |    |
| Nonoperating Income                                                 | 7.0     | 13.6        | 6.6    | 8.0     | 14.0      | 5.9    | 2.7    | 7.5      |    |
| Financing                                                           | 4.2     | 4.2         | (0.0)  | 5.3     | 3.7       | (1.6)  | 3.0    | 2.6      |    |
| Equity in Earnings of Unconsolidated<br>Subsidiaries and Affiliates | 1.7     | 1.8         | 0.0    | 2.2     | 2.0       | (0.2)  | 1.0    | 1.0      |    |
| Ordinary Income                                                     | 108.3   | 130.6       | 22.2   | 163.4   | 150.0     | (13.4) | 76.4   | 84.3     |    |
| Extraordinary Income                                                | 0.1     | 4.6         | 4.5    | (1.2)   | 4.0       | 5.2    | 0.2    | 4.6      |    |
| Income before Income Taxes                                          | 108.5   | 135.3       | 26.7   | 162.1   | 154.0     | (8.1)  | 76.6   | 88.9     |    |
| ncome Taxes                                                         | (36.4)  | (38.2)      | (1.8)  | (55.8)  | (45.5)    | 10.3   | (25.5) | (24.5)   |    |
| Net Income                                                          | 72.0    | 97.0        | 24.9   | 106.2   | 108.5     | 2.2    | 51.1   | 64.3     |    |
| Net Income Attributable to<br>Noncontrolling Interests              | (0.5)   | 0.0         | 0.5    | (1.4)   | (0.5)     | 0.9    | (0.2)  | 0.0      |    |
| Net Income Attributable to<br>Owners of the Parent                  | 71.5    | 97.0        | 25.4   | 104.8   | 108.0     | 3.1    | 50.9   | 64.3     |    |