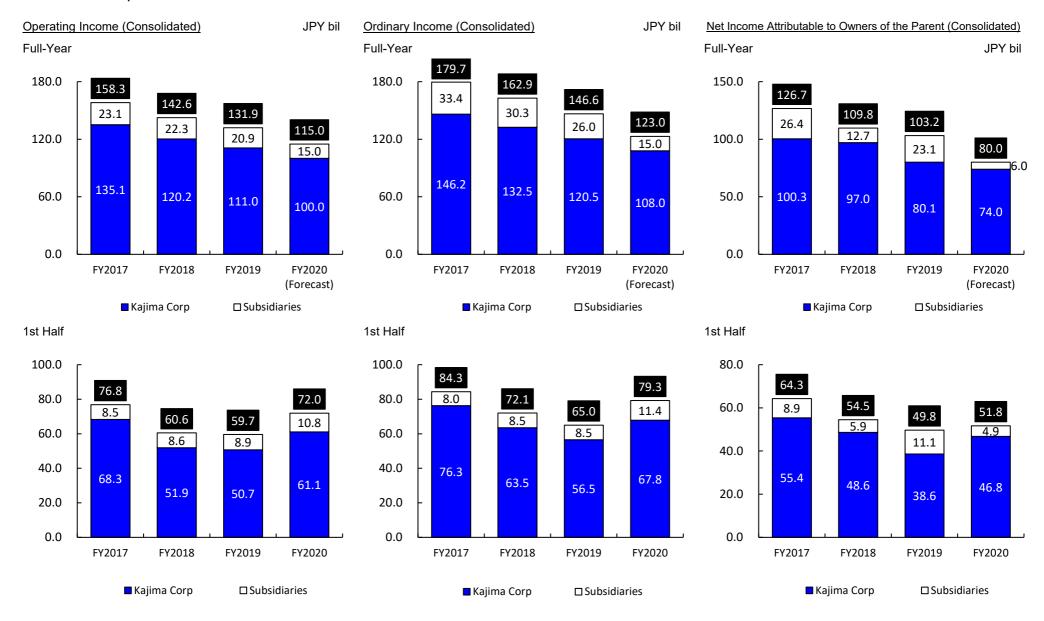

## 1. FINANCIAL HIGHLIGHTS

| Result                                            |              |          |              |             |              |        | Forecast |           |          |             |        | JPY bil  |
|---------------------------------------------------|--------------|----------|--------------|-------------|--------------|--------|----------|-----------|----------|-------------|--------|----------|
|                                                   |              |          | 1st          | Half        |              |        |          |           | Full-    | Year        |        |          |
|                                                   | Consolid     | ated (A) | Nonconso     | lidated (B) | (A) -        | · (B)  | Consolid | dated (A) | Nonconso | lidated (B) | (A) -  | - (B)    |
|                                                   | FY2019       | FY2020   | FY2019       | FY2020      | FY2019       | FY2020 | FY2019   | FY2020    | FY2019   | FY2020      | FY2019 | FY2020   |
|                                                   | Result       | Result   | Result       | Result      | Result       | Result | Result   | Forecast  | Result   | Forecast    | Result | Forecast |
| Revenues                                          | 947.1        | 912.6    | 627.8        | 577.4       | 319.3        | 335.1  | 2,010.7  | 1,910.0   | 1,305.0  | 1,186.0     | 705.6  | 724.0    |
| Construction                                      | 853.1        | 802.4    | 606.9        | 544.8       | 246.2        | 257.5  | 1,791.1  | 1,684.0   | 1,245.6  | 1,120.0     | 545.4  | 564.0    |
| Real Estate and Other                             | 94.0         | 110.1    | 20.9         | 32.5        | 73.1         | 77.5   | 219.6    | 226.0     | 59.4     | 66.0        | 160.2  | 160.0    |
| Gross Profit                                      | 113.0        | 126.6    | 80.7         | 91.3        | 32.3         | 35.3   | 248.1    | 228.0     | 177.4    | 164.0       | 70.6   | 64.0     |
|                                                   | 11.9%        | 13.9%    | 12.9%        | 15.8%       | 10.1%        | 10.5%  | 12.3%    | 11.9%     | 13.6%    | 13.8%       | 10.0%  | 8.8%     |
| Construction                                      | 93.7         | 102.3    | 76.0         | 81.9        | 17.7         | 20.3   | 206.5    | 187.0     | 166.7    | 147.0       | 39.8   | 40.0     |
|                                                   | 11.0%        | 12.7%    | 12.5%        | 15.0%       | 7.2%         | 7.9%   | 11.5%    | 11.1%     | 13.4%    | 13.1%       | 7.3%   | 7.1%     |
| Real Estate and Other                             | 19.2         | 24.3     | 4.6          | 9.3         | 14.6         | 14.9   | 41.5     | 41.0      | 10.7     | 17.0        | 30.8   | 24.0     |
|                                                   | 20.5%        | 22.1%    | 22.1%        | 28.8%       | 20.1%        | 19.3%  | 18.9%    | 18.1%     | 18.0%    | 25.8%       | 19.2%  | 15.0%    |
| SG&A                                              | (53.3)       | (54.6)   | (29.9)       | (30.1)      | (23.4)       | (24.4) | (116.1)  | (113.0)   | (66.4)   | (64.0)      | (49.7) | (49.0)   |
| Operating Income                                  | 59.7         | 72.0     | 50.7         | 61.1        | 8.9          | 10.8   | 131.9    | 115.0     | 111.0    | 100.0       | 20.9   | 15.0     |
| Nonoperating Income                               | 5.3          | 7.3      | 5.7          | 6.6         | (0.4)        | 0.6    | 14.6     | 8.0       | 9.5      | 8.0         | 5.1    | 0.0      |
| Ordinary Income                                   | 65.0         | 79.3     | 56.5         | 67.8        | 8.5          | 11.4   | 146.6    | 123.0     | 120.5    | 108.0       | 26.0   | 15.0     |
| Extraordinary Income                              | 4.5          | (3.7)    | (2.4)        | (2.4)       | 7.0          | (1.2)  | 2.9      | (3.0)     | (4.6)    | (2.5)       | 7.6    | (0.5)    |
| Income Taxes                                      | (19.6)       | (23.0)   | (15.3)       | (18.5)      | (4.2)        | (4.4)  | (45.8)   | (39.5)    | (35.8)   | (31.5)      | (10.0) | (8.0)    |
| Net Income                                        | 49.9         | 52.6     | 38.6         | 46.8        | 11.3         | 5.7    | 103.7    | 80.5      | 80.1     | 74.0        | 23.6   | 6.5      |
| Net Icome Attributable to<br>Owners of the Parent | 49.8         | 51.8     | 38.6         | 46.8        | 11.1         | 4.9    | 103.2    | 80.0      | 80.1     | 74.0        | 23.1   | 6.0      |
| Basic Net Income per Share                        | ¥96.76       | ¥101.19  | ¥75.02       | ¥91.29      | -            | -      | ¥200.99  | ¥156.03   | ¥155.72  | ¥144.06     | -      | -        |
| Construction Contract Awards                      | 801.3        | 703.4    | 508.1        | 405.1       | 293.2        | 298.2  | 1,752.8  | 1,790.0   | 1,122.5  | 1,310.0     | 630.2  | 480.0    |
| As of                                             | Mar 31, 2020 |          | Mar 31, 2020 |             | Mar 31, 2020 |        |          |           |          |             |        |          |
| Total Assets                                      | 2,172.1      | 2,108.1  | 1,593.6      | 1,512.1     | 578.4        | 596.0  |          |           |          |             |        |          |
| Total Equity                                      | 796.0        | 841.8    | 563.1        | 605.4       | 232.8        | 236.3  |          |           |          |             |        |          |
| Owners' Equity Ratio                              | 36.5%        | 39.5%    | 35.3%        | 40.0%       | -            | -      |          |           | _        |             | _      |          |
| Interest-bearing Debt                             | 326.8        | 307.6    | 222.7        | 177.6       | 104.0        | 129.9  | 326.8    | 380.0     | 222.7    | 200.0       | 104.0  | 180.0    |

## 2-3 Income Statements (Consolidated)

Consolidated Basis

JPY bil

|                                                                     | 1st Half |        |            |  |  |  |  |
|---------------------------------------------------------------------|----------|--------|------------|--|--|--|--|
|                                                                     | FY2019   | FY2    | 2020       |  |  |  |  |
|                                                                     | Result   | Result | YoY Change |  |  |  |  |
| Revenues                                                            | 947.1    | 912.6  | (34.5)     |  |  |  |  |
| Construction                                                        | 853.1    | 802.4  | (50.6)     |  |  |  |  |
| Real Estate and Other                                               | 94.0     | 110.1  | 16.0       |  |  |  |  |
| (Real Estate)                                                       | 36.2     | 51.1   | 14.9       |  |  |  |  |
| (Other)                                                             | 57.8     | 58.9   | 1.1        |  |  |  |  |
| Gross Profit                                                        | 113.0    | 126.6  | 13.5       |  |  |  |  |
|                                                                     | 11.9%    | 13.9%  | 2.0%       |  |  |  |  |
| Construction                                                        | 93.7     | 102.3  | 8.5        |  |  |  |  |
|                                                                     | 11.0%    | 12.7%  | 1.7%       |  |  |  |  |
| Real Estate and Other                                               | 19.2     | 24.3   | 5.0        |  |  |  |  |
|                                                                     | 20.5%    | 22.1%  | 1.6%       |  |  |  |  |
| SG&A                                                                | (53.3)   | (54.6) | (1.2)      |  |  |  |  |
| Operating Income                                                    | 59.7     | 72.0   | 12.2       |  |  |  |  |
| Nonoperating Income                                                 | 5.3      | 7.3    | 2.0        |  |  |  |  |
| Financing                                                           | 3.7      | 4.2    | 0.5        |  |  |  |  |
| Equity in Earnings of Unconsolidated<br>Subsidiaries and Affiliates | (0.6)    | 0.7    | 1.3        |  |  |  |  |
| Equity in Earnings of Partnership                                   | 1.8      | 2.0    | 0.2        |  |  |  |  |
| Ordinary Income                                                     | 65.0     | 79.3   | 14.2       |  |  |  |  |
| Extraordinary Income                                                | 4.5      | (3.7)  | (8.2)      |  |  |  |  |
| Income before Income Taxes                                          | 69.6     | 75.6   | 6.0        |  |  |  |  |
| Income Taxes                                                        | (19.6)   | (23.0) | (3.4)      |  |  |  |  |
| Net Income                                                          | 49.9     | 52.6   | 2.6        |  |  |  |  |
| Net Income Attributable to<br>Noncontrolling Interests              | (0.1)    | (0.7)  | (0.5)      |  |  |  |  |
| Net Income Attributable to<br>Owners of the Parent                  | 49.8     | 51.8   | 2.0        |  |  |  |  |

| Full-Year |                  |                  |            |  |  |  |
|-----------|------------------|------------------|------------|--|--|--|
| FY2019    |                  | FY2020           |            |  |  |  |
| Result    | Initial Forecast | Updated Forecast | YoY Change |  |  |  |
| 2,010.7   | 1,870.0          | 1,910.0          | (100.7)    |  |  |  |
| 1,791.1   | 1,643.0          | 1,684.0          | (107.1)    |  |  |  |
| 219.6     | 227.0            | 226.0            | 6.3        |  |  |  |
| 87.3      | 110.0            | 96.0             | 8.6        |  |  |  |
| 132.2     | 117.0            | 130.0            | (2.2)      |  |  |  |
| 248.1     | 228.0            | 228.0            | (20.1)     |  |  |  |
| 12.3%     | 12.2%            | 11.9%            | (0.4%)     |  |  |  |
| 206.5     | 184.0            | 187.0            | (19.5)     |  |  |  |
| 11.5%     | 11.2%            | 11.1%            | (0.4%)     |  |  |  |
| 41.5      | 44.0             | 41.0             | (0.5)      |  |  |  |
| 18.9%     | 19.4%            | 18.1%            | (0.8%)     |  |  |  |
| (116.1)   | (117.0)          | (113.0)          | 3.1        |  |  |  |
| 131.9     | 111.0            | 115.0            | (16.9)     |  |  |  |
| 14.6      | 7.0              | 8.0              | (6.6)      |  |  |  |
| 7.9       | 4.8              | 6.8              | (1.1)      |  |  |  |
| 1.4       | 0.5              | 0.8              | (0.6)      |  |  |  |
| 5.0       | 2.2              | 2.3              | (2.6)      |  |  |  |
| 146.6     | 118.0            | 123.0            | (23.6)     |  |  |  |
| 2.9       | 0.0              | (3.0)            | (5.9)      |  |  |  |
| 149.6     | 118.0            | 120.0            | (29.6)     |  |  |  |
| (45.8)    | (37.2)           | (39.5)           | 6.3        |  |  |  |
| 103.7     | 80.8             | 80.5             | (23.2)     |  |  |  |
| (0.5)     | (0.8)            | (0.5)            | 0.0        |  |  |  |
| 103.2     | 80.0             | 80.0             | (23.2)     |  |  |  |

### 2-3 Income Statements (Nonconsolidated)

Nonconsolidated Basis

JPY bil

|                            | 1st Half |        |      |        |        |        |  |  |
|----------------------------|----------|--------|------|--------|--------|--------|--|--|
|                            | FY20     | 019    |      | FY2    | 2020   |        |  |  |
|                            | Res      | ult    | Res  | sult   | YoY Ch | ange   |  |  |
| Revenues                   |          | 627.8  |      | 577.4  |        | (50.3) |  |  |
| Construction               |          | 606.9  |      | 544.8  |        | (62.0) |  |  |
| (Civil Engineering)        |          | 137.1  |      | 160.6  |        | 23.4   |  |  |
| (Building Construction)    |          | 469.8  |      | 384.2  |        | (85.5) |  |  |
| (Japan)                    |          | 606.7  |      | 544.5  |        | (62.2) |  |  |
| (Overseas)                 |          | 0.1    |      | 0.3    |        | 0.1    |  |  |
| Real Estate and Other      |          | 20.9   |      | 32.5   |        | 11.6   |  |  |
| Gross Profit               | 80.7     | 12.9%  | 91.3 | 15.8%  | 10.5   | 2.9%   |  |  |
| Construction               | 76.0     | 12.5%  | 81.9 | 15.0%  | 5.8    | 2.5%   |  |  |
| (Civil Engineering)        | 17.4     | 12.7%  | 28.3 | 17.6%  | 10.8   | 4.9%   |  |  |
| (Building Construction)    | 58.6     | 12.5%  | 53.6 | 13.9%  | (5.0)  | 1.4%   |  |  |
| Real Estate and Other      | 4.6      | 22.1%  | 9.3  | 28.8%  | 4.7    | 6.7%   |  |  |
| SG&A                       |          | (29.9) |      | (30.1) |        | (0.1)  |  |  |
| (Payroll Cost)             |          | (14.1) |      | (14.3) |        | (0.1)  |  |  |
| (Other)                    |          | (15.7) |      | (15.7) |        | (0.0)  |  |  |
| Operating Income           |          | 50.7   |      | 61.1   |        | 10.4   |  |  |
| Nonoperating Income        |          | 5.7    |      | 6.6    |        | 0.9    |  |  |
| Financing                  |          | 5.8    |      | 6.4    |        | 0.6    |  |  |
| Ordinary Income            |          | 56.5   |      | 67.8   |        | 11.3   |  |  |
| Extraordinary Income       |          | (2.4)  |      | (2.4)  |        | 0.0    |  |  |
| Income before Income Taxes |          | 54.0   |      | 65.4   |        | 11.3   |  |  |
| Income Taxes               |          | (15.3) |      | (18.5) |        | (3.1)  |  |  |
| Net Income                 |          | 38.6   |      | 46.8   |        | 8.2    |  |  |

|       |         |           | Full-   | Year    |          |        |         |
|-------|---------|-----------|---------|---------|----------|--------|---------|
| FY20  | 019     |           |         | FY2     | 2020     | _      |         |
| Res   | ult     | Initial F | orecast | Updated | Forecast | YoY Ch | nange   |
|       | 1,305.0 |           | 1,170.0 |         | 1,186.0  |        | (119.0) |
|       | 1,245.6 |           | 1,104.0 |         | 1,120.0  |        | (125.6) |
|       | 288.0   |           | 284.0   |         | 300.0    |        | 11.9    |
|       | 957.5   |           | 820.0   |         | 820.0    |        | (137.5) |
|       | 1,244.8 |           | 1,102.0 |         | 1,118.0  |        | (126.8) |
|       | 8.0     |           | 2.0     |         | 2.0      |        | 1.1     |
|       | 59.4    |           | 66.0    |         | 66.0     |        | 6.5     |
| 177.4 | 13.6%   | 161.0     | 13.8%   | 164.0   | 13.8%    | (13.4) | 0.2%    |
| 166.7 | 13.4%   | 145.0     | 13.1%   | 147.0   | 13.1%    | (19.7) | (0.3%)  |
| 40.3  | 14.0%   | 43.0      | 15.1%   | 45.0    | 15.0%    | 4.6    | 1.0%    |
| 126.3 | 13.2%   | 102.0     | 12.4%   | 102.0   | 12.4%    | (24.3) | (0.8%)  |
| 10.7  | 18.0%   | 16.0      | 24.2%   | 17.0    | 25.8%    | 6.2    | 7.8%    |
|       | (66.4)  |           | (64.0)  |         | (64.0)   |        | 2.4     |
|       | (29.1)  |           | (28.5)  |         | (29.0)   |        | 0.1     |
|       | (37.2)  |           | (35.4)  |         | (34.9)   |        | 2.2     |
|       | 111.0   |           | 97.0    |         | 100.0    |        | (11.0)  |
|       | 9.5     |           | 8.0     |         | 8.0      |        | (1.5)   |
|       | 9.9     |           | 9.2     |         | 9.5      |        | (0.4)   |
|       | 120.5   |           | 105.0   |         | 108.0    |        | (12.5)  |
|       | (4.6)   |           | 0.0     |         | (2.5)    |        | 2.1     |
|       | 115.9   |           | 105.0   |         | 105.5    |        | (10.4)  |
|       | (35.8)  |           | (31.0)  |         | (31.5)   |        | 4.3     |
|       | 80.1    |           | 74.0    |         | 74.0     |        | (6.1)   |