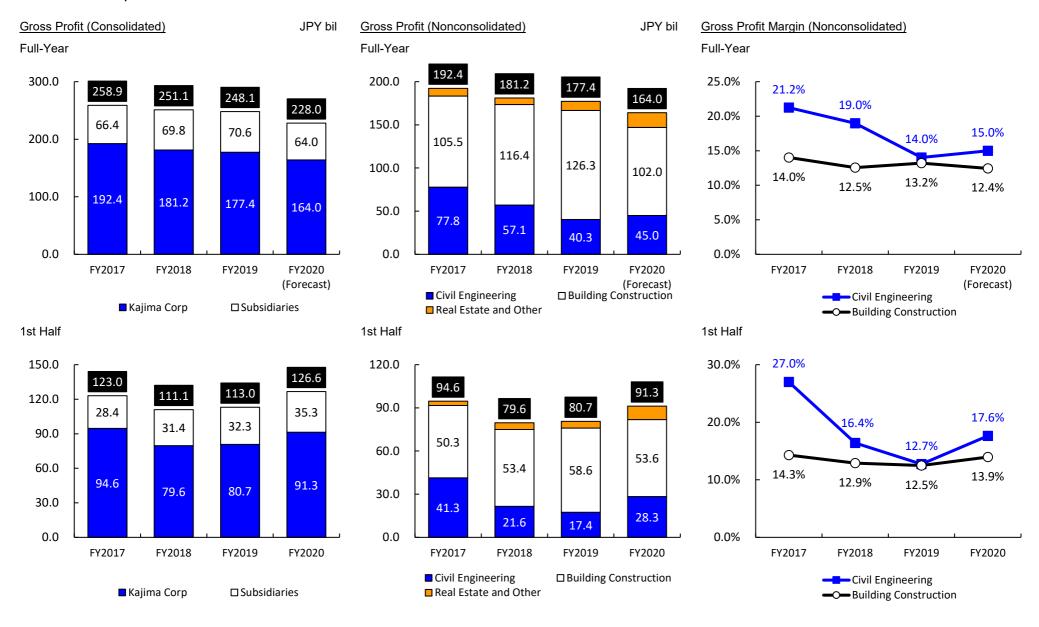

## 2-3 Income Statements (Consolidated)

Consolidated Basis

JPY bil

|                                                                     | 1st Half |        |            |  |  |  |  |
|---------------------------------------------------------------------|----------|--------|------------|--|--|--|--|
|                                                                     | FY2019   | FY2    | 2020       |  |  |  |  |
|                                                                     | Result   | Result | YoY Change |  |  |  |  |
| Revenues                                                            | 947.1    | 912.6  | (34.5)     |  |  |  |  |
| Construction                                                        | 853.1    | 802.4  | (50.6)     |  |  |  |  |
| Real Estate and Other                                               | 94.0     | 110.1  | 16.0       |  |  |  |  |
| (Real Estate)                                                       | 36.2     | 51.1   | 14.9       |  |  |  |  |
| (Other)                                                             | 57.8     | 58.9   | 1.1        |  |  |  |  |
| Gross Profit                                                        | 113.0    | 126.6  | 13.5       |  |  |  |  |
|                                                                     | 11.9%    | 13.9%  | 2.0%       |  |  |  |  |
| Construction                                                        | 93.7     | 102.3  | 8.5        |  |  |  |  |
|                                                                     | 11.0%    | 12.7%  | 1.7%       |  |  |  |  |
| Real Estate and Other                                               | 19.2     | 24.3   | 5.0        |  |  |  |  |
|                                                                     | 20.5%    | 22.1%  | 1.6%       |  |  |  |  |
| SG&A                                                                | (53.3)   | (54.6) | (1.2)      |  |  |  |  |
| Operating Income                                                    | 59.7     | 72.0   | 12.2       |  |  |  |  |
| Nonoperating Income                                                 | 5.3      | 7.3    | 2.0        |  |  |  |  |
| Financing                                                           | 3.7      | 4.2    | 0.5        |  |  |  |  |
| Equity in Earnings of Unconsolidated<br>Subsidiaries and Affiliates | (0.6)    | 0.7    | 1.3        |  |  |  |  |
| Equity in Earnings of Partnership                                   | 1.8      | 2.0    | 0.2        |  |  |  |  |
| Ordinary Income                                                     | 65.0     | 79.3   | 14.2       |  |  |  |  |
| Extraordinary Income                                                | 4.5      | (3.7)  | (8.2)      |  |  |  |  |
| Income before Income Taxes                                          | 69.6     | 75.6   | 6.0        |  |  |  |  |
| Income Taxes                                                        | (19.6)   | (23.0) | (3.4)      |  |  |  |  |
| Net Income                                                          | 49.9     | 52.6   | 2.6        |  |  |  |  |
| Net Income Attributable to<br>Noncontrolling Interests              | (0.1)    | (0.7)  | (0.5)      |  |  |  |  |
| Net Income Attributable to<br>Owners of the Parent                  | 49.8     | 51.8   | 2.0        |  |  |  |  |

| Full-Year |                  |                  |            |  |  |  |
|-----------|------------------|------------------|------------|--|--|--|
| FY2019    |                  | FY2020           |            |  |  |  |
| Result    | Initial Forecast | Updated Forecast | YoY Change |  |  |  |
| 2,010.7   | 1,870.0          | 1,910.0          | (100.7)    |  |  |  |
| 1,791.1   | 1,643.0          | 1,684.0          | (107.1)    |  |  |  |
| 219.6     | 227.0            | 226.0            | 6.3        |  |  |  |
| 87.3      | 110.0            | 96.0             | 8.6        |  |  |  |
| 132.2     | 117.0            | 130.0            | (2.2)      |  |  |  |
| 248.1     | 228.0            | 228.0            | (20.1)     |  |  |  |
| 12.3%     | 12.2%            | 11.9%            | (0.4%)     |  |  |  |
| 206.5     | 184.0            | 187.0            | (19.5)     |  |  |  |
| 11.5%     | 11.2%            | 11.1%            | (0.4%)     |  |  |  |
| 41.5      | 44.0             | 41.0             | (0.5)      |  |  |  |
| 18.9%     | 19.4%            | 18.1%            | (0.8%)     |  |  |  |
| (116.1)   | (117.0)          | (113.0)          | 3.1        |  |  |  |
| 131.9     | 111.0            | 115.0            | (16.9)     |  |  |  |
| 14.6      | 7.0              | 8.0              | (6.6)      |  |  |  |
| 7.9       | 4.8              | 6.8              | (1.1)      |  |  |  |
| 1.4       | 0.5              | 0.8              | (0.6)      |  |  |  |
| 5.0       | 2.2              | 2.3              | (2.6)      |  |  |  |
| 146.6     | 118.0            | 123.0            | (23.6)     |  |  |  |
| 2.9       | 0.0              | (3.0)            | (5.9)      |  |  |  |
| 149.6     | 118.0            | 120.0            | (29.6)     |  |  |  |
| (45.8)    | (37.2)           | (39.5)           | 6.3        |  |  |  |
| 103.7     | 80.8             | 80.5             | (23.2)     |  |  |  |
| (0.5)     | (0.8)            | (0.5)            | 0.0        |  |  |  |
| 103.2     | 80.0             | 80.0             | (23.2)     |  |  |  |

### 2-3 Income Statements (Nonconsolidated)

Nonconsolidated Basis

JPY bil

|                            | 1st Half |        |      |        |        |        |  |  |
|----------------------------|----------|--------|------|--------|--------|--------|--|--|
|                            | FY20     | 019    |      | FY2    | 2020   |        |  |  |
|                            | Res      | ult    | Res  | sult   | YoY Ch | ange   |  |  |
| Revenues                   |          | 627.8  |      | 577.4  |        | (50.3) |  |  |
| Construction               |          | 606.9  |      | 544.8  |        | (62.0) |  |  |
| (Civil Engineering)        |          | 137.1  |      | 160.6  |        | 23.4   |  |  |
| (Building Construction)    |          | 469.8  |      | 384.2  |        | (85.5) |  |  |
| (Japan)                    |          | 606.7  |      | 544.5  |        | (62.2) |  |  |
| (Overseas)                 |          | 0.1    |      | 0.3    |        | 0.1    |  |  |
| Real Estate and Other      |          | 20.9   |      | 32.5   |        | 11.6   |  |  |
| Gross Profit               | 80.7     | 12.9%  | 91.3 | 15.8%  | 10.5   | 2.9%   |  |  |
| Construction               | 76.0     | 12.5%  | 81.9 | 15.0%  | 5.8    | 2.5%   |  |  |
| (Civil Engineering)        | 17.4     | 12.7%  | 28.3 | 17.6%  | 10.8   | 4.9%   |  |  |
| (Building Construction)    | 58.6     | 12.5%  | 53.6 | 13.9%  | (5.0)  | 1.4%   |  |  |
| Real Estate and Other      | 4.6      | 22.1%  | 9.3  | 28.8%  | 4.7    | 6.7%   |  |  |
| SG&A                       |          | (29.9) |      | (30.1) |        | (0.1)  |  |  |
| (Payroll Cost)             |          | (14.1) |      | (14.3) |        | (0.1)  |  |  |
| (Other)                    |          | (15.7) |      | (15.7) |        | (0.0)  |  |  |
| Operating Income           |          | 50.7   |      | 61.1   |        | 10.4   |  |  |
| Nonoperating Income        |          | 5.7    |      | 6.6    |        | 0.9    |  |  |
| Financing                  |          | 5.8    |      | 6.4    |        | 0.6    |  |  |
| Ordinary Income            |          | 56.5   |      | 67.8   |        | 11.3   |  |  |
| Extraordinary Income       |          | (2.4)  |      | (2.4)  |        | 0.0    |  |  |
| Income before Income Taxes |          | 54.0   |      | 65.4   |        | 11.3   |  |  |
| Income Taxes               |          | (15.3) |      | (18.5) |        | (3.1)  |  |  |
| Net Income                 |          | 38.6   |      | 46.8   |        | 8.2    |  |  |

|       |         |           | Full-   | Year    |          |        |         |
|-------|---------|-----------|---------|---------|----------|--------|---------|
| FY20  | 019     |           |         | FY2     | 2020     | _      |         |
| Res   | ult     | Initial F | orecast | Updated | Forecast | YoY Ch | nange   |
|       | 1,305.0 |           | 1,170.0 |         | 1,186.0  |        | (119.0) |
|       | 1,245.6 |           | 1,104.0 |         | 1,120.0  |        | (125.6) |
|       | 288.0   |           | 284.0   |         | 300.0    |        | 11.9    |
|       | 957.5   |           | 820.0   |         | 820.0    |        | (137.5) |
|       | 1,244.8 |           | 1,102.0 |         | 1,118.0  |        | (126.8) |
|       | 8.0     |           | 2.0     |         | 2.0      |        | 1.1     |
|       | 59.4    |           | 66.0    |         | 66.0     |        | 6.5     |
| 177.4 | 13.6%   | 161.0     | 13.8%   | 164.0   | 13.8%    | (13.4) | 0.2%    |
| 166.7 | 13.4%   | 145.0     | 13.1%   | 147.0   | 13.1%    | (19.7) | (0.3%)  |
| 40.3  | 14.0%   | 43.0      | 15.1%   | 45.0    | 15.0%    | 4.6    | 1.0%    |
| 126.3 | 13.2%   | 102.0     | 12.4%   | 102.0   | 12.4%    | (24.3) | (0.8%)  |
| 10.7  | 18.0%   | 16.0      | 24.2%   | 17.0    | 25.8%    | 6.2    | 7.8%    |
|       | (66.4)  |           | (64.0)  |         | (64.0)   |        | 2.4     |
|       | (29.1)  |           | (28.5)  |         | (29.0)   |        | 0.1     |
|       | (37.2)  |           | (35.4)  |         | (34.9)   |        | 2.2     |
|       | 111.0   |           | 97.0    |         | 100.0    |        | (11.0)  |
|       | 9.5     |           | 8.0     |         | 8.0      |        | (1.5)   |
|       | 9.9     |           | 9.2     |         | 9.5      |        | (0.4)   |
|       | 120.5   |           | 105.0   |         | 108.0    |        | (12.5)  |
|       | (4.6)   |           | 0.0     |         | (2.5)    |        | 2.1     |
|       | 115.9   |           | 105.0   |         | 105.5    |        | (10.4)  |
|       | (35.8)  |           | (31.0)  |         | (31.5)   |        | 4.3     |
|       | 80.1    |           | 74.0    |         | 74.0     |        | (6.1)   |

### Performance by Management Approach Segment

| - 1 | DV | hi |
|-----|----|----|
| ٠.J | PΥ | O  |

| Terrormance by Ma     |                | Half   | Full-Year |                  |                  |            |  |
|-----------------------|----------------|--------|-----------|------------------|------------------|------------|--|
|                       | FY2019         | FY2020 | FY2019    | FY2020           |                  |            |  |
|                       | Result         | Result | Result    | Initial Forecast | Updated Forecast | YoY Change |  |
| Civil Engineering     |                |        |           |                  |                  |            |  |
| Revenues              | 137.1          | 160.6  | 288.0     | 284.0            | 300.0            | 11.9       |  |
| Operating Income      | 6.8            | 18.0   | 17.1      | 21.3             | 23.1             | 5.9        |  |
| Building Construction | n              |        |           |                  |                  |            |  |
| Revenues              | 469.8          | 384.2  | 957.5     | 820.0            | 820.0            | (137.5)    |  |
| Operating Income      | 40.3           | 34.8   | 85.3      | 63.1             | 62.0             | (23.2)     |  |
| Real Estate and Oth   | er             |        |           |                  |                  |            |  |
| Revenues              | 20.9           | 32.5   | 59.4      | 66.0             | 66.0             | 6.5        |  |
| Operating Income      | 3.5            | 8.3    | 8.5       | 13.8             | 14.8             | 6.3        |  |
| Domestic Subsidiari   | es and Affilia | tes    |           |                  |                  |            |  |
| Revenues              | 185.8          | 180.2  | 393.1     | 355.1            | 380.0            | (13.1)     |  |
| Operating Income      | 8.2            | 8.2    | 17.7      | 12.3             | 13.8             | (3.9)      |  |
| Overseas Subsidiari   | es and Affilia | tes    |           |                  |                  |            |  |
| Revenues              | 208.4          | 227.5  | 469.0     | 489.7            | 493.0            | 24.0       |  |
| Operating Income      | 1.6            | 3.8    | 4.5       | 3.4              | 4.1              | (0.3)      |  |
| Reconciliations       |                |        |           |                  |                  |            |  |
| Revenues              | (74.9)         | (72.6) | (156.5)   | (144.8)          | (149.1)          | 7.4        |  |
| Operating Income      | (0.9)          | (1.2)  | (1.3)     | (3.1)            | (2.9)            | (1.6)      |  |
| Total                 |                |        |           |                  |                  |            |  |
| Revenues              | 947.1          | 912.6  | 2,010.7   | 1,870.0          | 1,910.0          | (100.7)    |  |
| Operating Income      | 59.7           | 72.0   | 131.9     | 111.0            | 115.0            | (16.9)     |  |