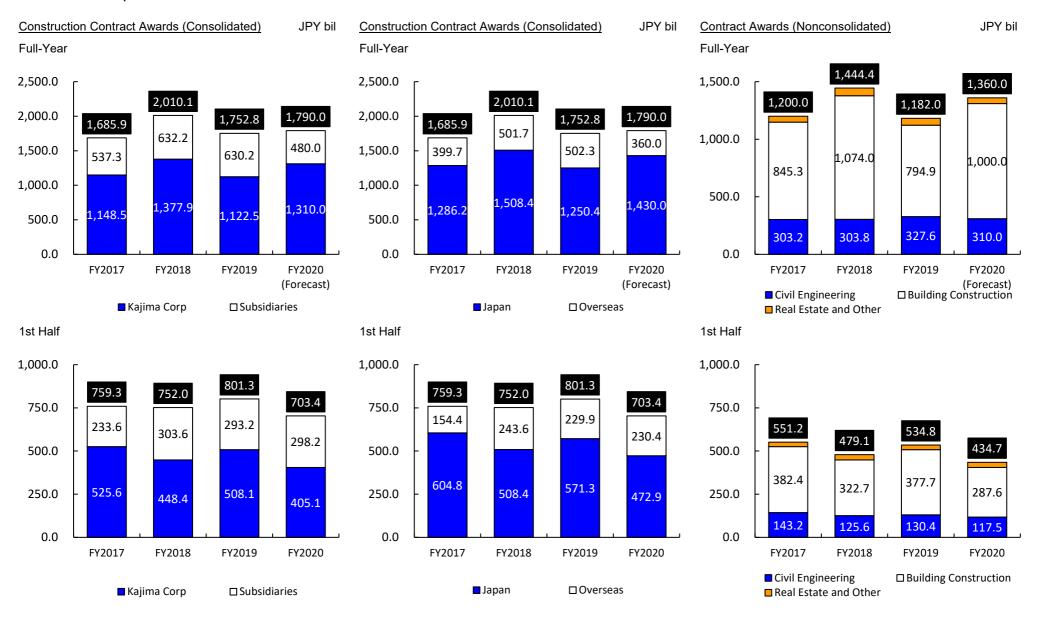

### 2-1 Contract Awards

Nonconsolidated Basis

JPY bil

|                       | 1st Half |        |            |         | Full-Year        |                  |            |  |
|-----------------------|----------|--------|------------|---------|------------------|------------------|------------|--|
|                       | FY2019   | FY2    | 020        | FY2019  |                  | FY2020           |            |  |
|                       | Result   | Result | YoY Change | Result  | Initial Forecast | Updated Forecast | YoY Change |  |
| Civil Engineering     |          |        |            |         |                  |                  |            |  |
| Japan                 | 130.5    | 117.3  | (10.1%)    | 327.6   | 300.0            | 300.0            | (8.4%)     |  |
| Overseas              | (0.1)    | 0.1    | -          | (0.0)   | 10.0             | 10.0             | -          |  |
| Total                 | 130.4    | 117.5  | (9.9%)     | 327.6   | 310.0            | 310.0            | (5.4%)     |  |
| Building Construction |          |        |            |         |                  |                  |            |  |
| Japan                 | 377.7    | 287.6  | (23.9%)    | 794.9   | 1,000.0          | 1,000.0          | 25.8%      |  |
| Overseas <sup>1</sup> | -        | -      | -          | -       | -                | -                | -          |  |
| Total                 | 377.7    | 287.6  | (23.9%)    | 794.9   | 1,000.0          | 1,000.0          | 25.8%      |  |
| Construction Total    |          |        |            |         |                  |                  |            |  |
| Japan                 | 508.2    | 404.9  | (20.3%)    | 1,122.6 | 1,300.0          | 1,300.0          | 15.8%      |  |
| Overseas              | (0.1)    | 0.1    | -          | (0.0)   | 10.0             | 10.0             | -          |  |
| Total                 | 508.1    | 405.1  | (20.3%)    | 1,122.5 | 1,310.0          | 1,310.0          | 16.7%      |  |
| Real Estate and Other | 26.7     | 29.5   | 10.7%      | 59.4    | 50.0             | 50.0             | (15.9%)    |  |
| Grand Total           | 534.8    | 434.7  | (18.7%)    | 1,182.0 | 1,360.0          | 1,360.0          | 15.1%      |  |

<sup>&</sup>lt;sup>1</sup> The figures represent overseas building construction projects undertaken by the parent only. Overseas building construction projects undertaken by overseas subsidiaries and affiliates are not included.

### **Consolidated Basis (Construction)**

| Construction Total |       |       |         |
|--------------------|-------|-------|---------|
| Japan              | 571.3 | 472.9 | (17.2%) |
| Overseas           | 229.9 | 230.4 | 0.2%    |
| Total              | 801.3 | 703.4 | (12.2%) |

| 1,250.4 | 1,410.0 | 1,430.0 | 14.4%   |
|---------|---------|---------|---------|
| 502.3   | 420.0   | 360.0   | (28.3%) |
| 1,752.8 | 1,830.0 | 1,790.0 | 2.1%    |

### 2-2 Construction Contract Awards - Segmental Analysis (Nonconsolidated)

### **Construction Awards**

|                              | FY2019 | FY2    | 020     |
|------------------------------|--------|--------|---------|
|                              | Result | Result | Change  |
| Civil Engineering            | 130.4  | 117.5  | (9.9%)  |
| Public Sector                | 82.3   | 51.3   | (37.6%) |
| Private Sector               | 48.2   | 65.9   | 36.9%   |
| Overseas                     | (0.1)  | 0.1    | -       |
| <b>Building Construction</b> | 377.7  | 287.6  | (23.9%) |
| Public Sector                | 6.6    | 24.4   | 270.2%  |
| Private Sector               | 371.0  | 263.1  | (29.1%) |
| Construction Total           | 508.1  | 405.1  | (20.3%) |

### Total Amount (Domestic)

|                   | 1st Half |        |         |  |  |  |
|-------------------|----------|--------|---------|--|--|--|
|                   | FY2019   | FY2020 |         |  |  |  |
|                   | Result   | Result | Change  |  |  |  |
| Public Sector     | 88.9     | 75.8   | (14.7%) |  |  |  |
| Central Gov't     | 80.9     | 42.6   | (47.3%) |  |  |  |
| Local Gov't       | 7.9      | 33.2   | 315.7%  |  |  |  |
| Private Sector    | 419.2    | 329.1  | (21.5%) |  |  |  |
| Manufacturing     | 179.2    | 65.3   | (63.5%) |  |  |  |
| Non-Manufacturing | 240.0    | 263.7  | 9.9%    |  |  |  |
| Total - Domestic  | 508.2    | 404.9  | (20.3%) |  |  |  |

### **Construction Awards by Customer (Private Sector)**

|                               | 1st Half |        |         |  |  |  |
|-------------------------------|----------|--------|---------|--|--|--|
|                               | FY2019   | FY2    | 020     |  |  |  |
|                               | Result   | Result | Change  |  |  |  |
| Manufacturing                 | 179.2    | 65.3   | (63.5%) |  |  |  |
| Food Processing               | 1.1      | 1.1    | (1.9%)  |  |  |  |
| Petrochemical                 | 132.5    | 24.4   | (81.6%) |  |  |  |
| Steel                         | 4.2      | 4.2    | (0.5%)  |  |  |  |
| Electronics                   | 14.1     | 13.8   | (1.6%)  |  |  |  |
| Vehicle                       | 13.9     | 3.3    | (76.3%) |  |  |  |
| Machinery                     | 3.2      | 11.8   | 267.2%  |  |  |  |
| Others                        | 10.0     | 6.5    | (34.8%) |  |  |  |
| Non-Manufacturing             | 240.0    | 263.7  | 9.9%    |  |  |  |
| Commercial                    | 17.8     | 8.3    | (53.2%) |  |  |  |
| Finance                       | 6.0      | 5.8    | (2.7%)  |  |  |  |
| Real Estate                   | 54.7     | 115.3  | 110.7%  |  |  |  |
| Transportation / Distribution | 34.2     | 35.3   | 3.3%    |  |  |  |
| Power / Gas                   | 51.4     | 49.5   | (3.7%)  |  |  |  |
| Information Technology        | 5.0      | 7.0    | 39.2%   |  |  |  |
| Service                       | 67.8     | 31.2   | (54.0%) |  |  |  |
| (Medical / Welfare)           | 3.1      | 4.0    | 26.3%   |  |  |  |
| (Education)                   | 9.7      | 7.4    | (23.7%) |  |  |  |
| Others                        | 2.8      | 11.0   | 282.7%  |  |  |  |
| Total - Private Sector        | 419.2    | 329.1  | (21.5%) |  |  |  |

### **Construction Awards by Project Type**

| Construction / twarac by 1 reject 1 ype |        |          |         |  |  |  |
|-----------------------------------------|--------|----------|---------|--|--|--|
|                                         |        | 1st Half |         |  |  |  |
|                                         | FY2019 | FY2      | 020     |  |  |  |
|                                         | Result | Result   | Change  |  |  |  |
| Civil Engineering                       | 130.4  | 117.5    | (9.9%)  |  |  |  |
| Flood Control                           | 10.6   | 4.9      | (54.2%) |  |  |  |
| Railway                                 | 18.4   | 18.5     | 0.9%    |  |  |  |
| Potable / Waste Water                   | 1.4    | 8.5      | 508.1%  |  |  |  |
| Land Improvement                        | 2.9    | 5.6      | 91.3%   |  |  |  |
| Port / Airport                          | 1.6    | 1.2      | (24.6%) |  |  |  |
| Road                                    | 56.2   | 13.8     | (75.5%) |  |  |  |
| Others                                  | 39.0   | 64.8     | 66.1%   |  |  |  |
| Building Construction                   | 377.7  | 287.6    | (23.9%) |  |  |  |
| Office (Public / Private)               | 82.4   | 70.1     | (15.0%) |  |  |  |
| Lodging                                 | 8.9    | 22.6     | 152.8%  |  |  |  |
| Retail                                  | 13.3   | 3.8      | (71.5%) |  |  |  |
| Power Plant / Factory                   | 91.9   | 59.8     | (35.0%) |  |  |  |
| (Manufacuring Plant)                    | 51.4   | 35.6     | (30.8%) |  |  |  |
| Warehouse / Distribution Center         | 8.4    | 25.8     | 205.6%  |  |  |  |
| Residential                             | 11.9   | 4.7      | (60.5%) |  |  |  |
| Education / Research / Culture          | 111.3  | 16.0     | (85.6%) |  |  |  |
| Medical / Welfare                       | 2.9    | 4.6      | 59.3%   |  |  |  |
| Others                                  | 46.2   | 79.9     | 72.7%   |  |  |  |
| Construction Total                      | 508.1  | 405.1    | (20.3%) |  |  |  |

### **Geographical Region of Japan (Nonconsolidated)**

JPY bil

|                      | 1st Half |            |        |            |         |  |  |
|----------------------|----------|------------|--------|------------|---------|--|--|
|                      | FY2      | 019        | FY2020 |            |         |  |  |
|                      | Result   | Proportion | Result | Proportion | Change  |  |  |
| Urban                | 416.8    | 82.0%      | 281.8  | 69.6%      | (32.4%) |  |  |
| Kanto                | 316.0    | 62.2%      | 219.4  | 54.2%      | (30.6%) |  |  |
| (Metropolitan Tokyo) | 303.2    | 59.7%      | 200.0  | 49.4%      | (34.0%) |  |  |
| Tokai                | 23.3     | 4.6%       | 38.3   | 9.5%       | 64.0%   |  |  |
| Kinki                | 77.5     | 15.3%      | 24.1   | 6.0%       | (68.9%) |  |  |
| Suburban             | 91.3     | 18.0%      | 123.1  | 30.4%      | 34.8%   |  |  |
| Hokkaido             | 8.1      | 1.6%       | 13.1   | 3.2%       | 60.5%   |  |  |
| Tohoku               | 31.5     | 6.2%       | 51.1   | 12.6%      | 62.3%   |  |  |
| Hokuriku             | 8.9      | 1.8%       | 17.5   | 4.3%       | 94.5%   |  |  |
| Chugoku              | 17.8     | 3.5%       | 8.0    | 2.0%       | (54.8%) |  |  |
| Shikoku              | 12.5     | 2.5%       | 7.9    | 2.0%       | (37.0%) |  |  |
| Kyusyu               | 12.2     | 2.4%       | 25.3   | 6.3%       | 106.7%  |  |  |
| Total - Japan        | 508.2    | 100.0%     | 404.9  | 100.0%     | (20.3%) |  |  |

### **Geographical Region of Overseas (Consolidated)**

JPY bil

|                  | 1st Half |                          |       |            |         |  |  |  |
|------------------|----------|--------------------------|-------|------------|---------|--|--|--|
|                  | FY2      | 019                      |       | FY2020     |         |  |  |  |
|                  | Result   | Proportion Result Propor |       | Proportion | Change  |  |  |  |
| North America    | 153.2    | 19.1%                    | 117.8 | 16.7%      | (23.1%) |  |  |  |
| Europe           | 6.5      | 0.8%                     | 21.9  | 3.1%       | 236.5%  |  |  |  |
| Asia             | 39.3     | 4.9%                     | 28.5  | 4.1%       | (27.5%) |  |  |  |
| Oceania          | 30.8     | 3.9%                     | 61.5  | 8.8%       | 99.8%   |  |  |  |
| Other Regions    | -        | -                        | 0.6   | 0.1%       | -       |  |  |  |
| Total - Overseas | 229.9    | 28.7%                    | 230.5 | 32.8%      | 0.2%    |  |  |  |