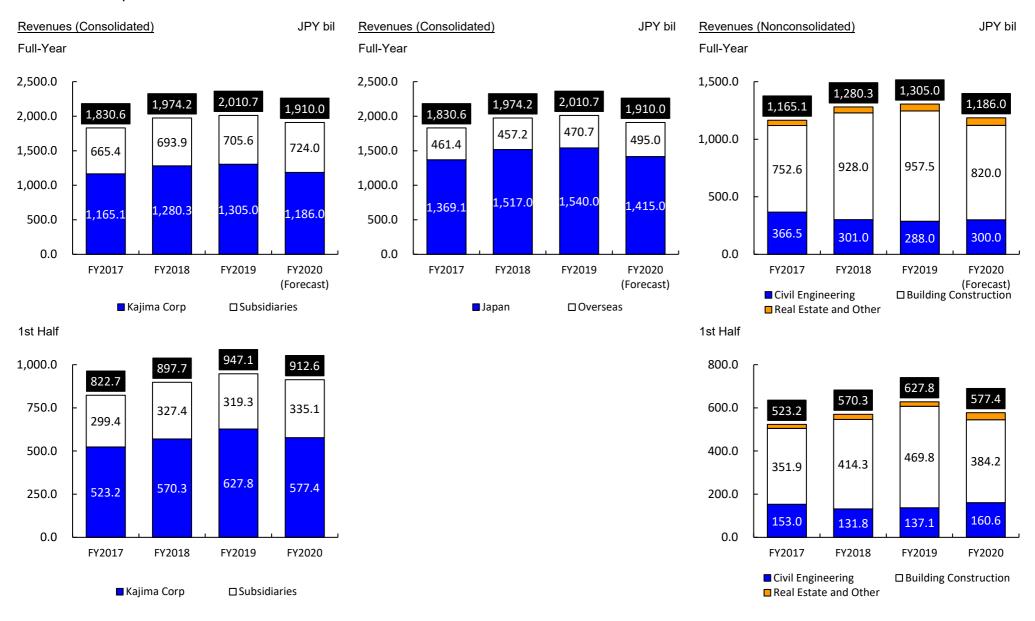

## 2-3 Income Statements (Consolidated)

Consolidated Basis

JPY bil

|                                                                     | 1st Half |        |            |  |  |  |  |
|---------------------------------------------------------------------|----------|--------|------------|--|--|--|--|
|                                                                     | FY2019   | FY2    | 2020       |  |  |  |  |
|                                                                     | Result   | Result | YoY Change |  |  |  |  |
| Revenues                                                            | 947.1    | 912.6  | (34.5)     |  |  |  |  |
| Construction                                                        | 853.1    | 802.4  | (50.6)     |  |  |  |  |
| Real Estate and Other                                               | 94.0     | 110.1  | 16.0       |  |  |  |  |
| (Real Estate)                                                       | 36.2     | 51.1   | 14.9       |  |  |  |  |
| (Other)                                                             | 57.8     | 58.9   | 1.1        |  |  |  |  |
| Gross Profit                                                        | 113.0    | 126.6  | 13.5       |  |  |  |  |
|                                                                     | 11.9%    | 13.9%  | 2.0%       |  |  |  |  |
| Construction                                                        | 93.7     | 102.3  | 8.5        |  |  |  |  |
|                                                                     | 11.0%    | 12.7%  | 1.7%       |  |  |  |  |
| Real Estate and Other                                               | 19.2     | 24.3   | 5.0        |  |  |  |  |
|                                                                     | 20.5%    | 22.1%  | 1.6%       |  |  |  |  |
| SG&A                                                                | (53.3)   | (54.6) | (1.2)      |  |  |  |  |
| Operating Income                                                    | 59.7     | 72.0   | 12.2       |  |  |  |  |
| Nonoperating Income                                                 | 5.3      | 7.3    | 2.0        |  |  |  |  |
| Financing                                                           | 3.7      | 4.2    | 0.5        |  |  |  |  |
| Equity in Earnings of Unconsolidated<br>Subsidiaries and Affiliates | (0.6)    | 0.7    | 1.3        |  |  |  |  |
| Equity in Earnings of Partnership                                   | 1.8      | 2.0    | 0.2        |  |  |  |  |
| Ordinary Income                                                     | 65.0     | 79.3   | 14.2       |  |  |  |  |
| Extraordinary Income                                                | 4.5      | (3.7)  | (8.2)      |  |  |  |  |
| Income before Income Taxes                                          | 69.6     | 75.6   | 6.0        |  |  |  |  |
| Income Taxes                                                        | (19.6)   | (23.0) | (3.4)      |  |  |  |  |
| Net Income                                                          | 49.9     | 52.6   | 2.6        |  |  |  |  |
| Net Income Attributable to<br>Noncontrolling Interests              | (0.1)    | (0.7)  | (0.5)      |  |  |  |  |
| Net Income Attributable to<br>Owners of the Parent                  | 49.8     | 51.8   | 2.0        |  |  |  |  |

| Full-Year |                  |                  |            |  |  |  |
|-----------|------------------|------------------|------------|--|--|--|
| FY2019    |                  | FY2020           |            |  |  |  |
| Result    | Initial Forecast | Updated Forecast | YoY Change |  |  |  |
| 2,010.7   | 1,870.0          | 1,910.0          | (100.7)    |  |  |  |
| 1,791.1   | 1,643.0          | 1,684.0          | (107.1)    |  |  |  |
| 219.6     | 227.0            | 226.0            | 6.3        |  |  |  |
| 87.3      | 110.0            | 96.0             | 8.6        |  |  |  |
| 132.2     | 117.0            | 130.0            | (2.2)      |  |  |  |
| 248.1     | 228.0            | 228.0            | (20.1)     |  |  |  |
| 12.3%     | 12.2%            | 11.9%            | (0.4%)     |  |  |  |
| 206.5     | 184.0            | 187.0            | (19.5)     |  |  |  |
| 11.5%     | 11.2%            | 11.1%            | (0.4%)     |  |  |  |
| 41.5      | 44.0             | 41.0             | (0.5)      |  |  |  |
| 18.9%     | 19.4%            | 18.1%            | (0.8%)     |  |  |  |
| (116.1)   | (117.0)          | (113.0)          | 3.1        |  |  |  |
| 131.9     | 111.0            | 115.0            | (16.9)     |  |  |  |
| 14.6      | 7.0              | 8.0              | (6.6)      |  |  |  |
| 7.9       | 4.8              | 6.8              | (1.1)      |  |  |  |
| 1.4       | 0.5              | 0.8              | (0.6)      |  |  |  |
| 5.0       | 2.2              | 2.3              | (2.6)      |  |  |  |
| 146.6     | 118.0            | 123.0            | (23.6)     |  |  |  |
| 2.9       | 0.0              | (3.0)            | (5.9)      |  |  |  |
| 149.6     | 118.0            | 120.0            | (29.6)     |  |  |  |
| (45.8)    | (37.2)           | (39.5)           | 6.3        |  |  |  |
| 103.7     | 80.8             | 80.5             | (23.2)     |  |  |  |
| (0.5)     | (0.8)            | (0.5)            | 0.0        |  |  |  |
| 103.2     | 80.0             | 80.0             | (23.2)     |  |  |  |

### 2-3 Income Statements (Nonconsolidated)

Nonconsolidated Basis

JPY bil

|                            | 1st Half |        |      |        |        |        |  |  |
|----------------------------|----------|--------|------|--------|--------|--------|--|--|
|                            | FY20     | 019    |      | FY2    | 2020   |        |  |  |
|                            | Res      | ult    | Res  | sult   | YoY Ch | ange   |  |  |
| Revenues                   |          | 627.8  |      | 577.4  |        | (50.3) |  |  |
| Construction               |          | 606.9  |      | 544.8  |        | (62.0) |  |  |
| (Civil Engineering)        |          | 137.1  |      | 160.6  |        | 23.4   |  |  |
| (Building Construction)    |          | 469.8  |      | 384.2  |        | (85.5) |  |  |
| (Japan)                    |          | 606.7  |      | 544.5  |        | (62.2) |  |  |
| (Overseas)                 |          | 0.1    |      | 0.3    |        | 0.1    |  |  |
| Real Estate and Other      |          | 20.9   |      | 32.5   |        | 11.6   |  |  |
| Gross Profit               | 80.7     | 12.9%  | 91.3 | 15.8%  | 10.5   | 2.9%   |  |  |
| Construction               | 76.0     | 12.5%  | 81.9 | 15.0%  | 5.8    | 2.5%   |  |  |
| (Civil Engineering)        | 17.4     | 12.7%  | 28.3 | 17.6%  | 10.8   | 4.9%   |  |  |
| (Building Construction)    | 58.6     | 12.5%  | 53.6 | 13.9%  | (5.0)  | 1.4%   |  |  |
| Real Estate and Other      | 4.6      | 22.1%  | 9.3  | 28.8%  | 4.7    | 6.7%   |  |  |
| SG&A                       |          | (29.9) |      | (30.1) |        | (0.1)  |  |  |
| (Payroll Cost)             |          | (14.1) |      | (14.3) |        | (0.1)  |  |  |
| (Other)                    |          | (15.7) |      | (15.7) |        | (0.0)  |  |  |
| Operating Income           |          | 50.7   |      | 61.1   |        | 10.4   |  |  |
| Nonoperating Income        |          | 5.7    |      | 6.6    |        | 0.9    |  |  |
| Financing                  |          | 5.8    |      | 6.4    |        | 0.6    |  |  |
| Ordinary Income            |          | 56.5   |      | 67.8   |        | 11.3   |  |  |
| Extraordinary Income       |          | (2.4)  |      | (2.4)  |        | 0.0    |  |  |
| Income before Income Taxes |          | 54.0   |      | 65.4   |        | 11.3   |  |  |
| Income Taxes               |          | (15.3) |      | (18.5) |        | (3.1)  |  |  |
| Net Income                 |          | 38.6   |      | 46.8   |        | 8.2    |  |  |

|       |         |           | Full-   | Year    |          |        |         |
|-------|---------|-----------|---------|---------|----------|--------|---------|
| FY20  | 019     |           |         | FY2     | 2020     | _      |         |
| Res   | ult     | Initial F | orecast | Updated | Forecast | YoY Ch | nange   |
|       | 1,305.0 |           | 1,170.0 |         | 1,186.0  |        | (119.0) |
|       | 1,245.6 |           | 1,104.0 |         | 1,120.0  |        | (125.6) |
|       | 288.0   |           | 284.0   |         | 300.0    |        | 11.9    |
|       | 957.5   |           | 820.0   |         | 820.0    |        | (137.5) |
|       | 1,244.8 |           | 1,102.0 |         | 1,118.0  |        | (126.8) |
|       | 8.0     |           | 2.0     |         | 2.0      |        | 1.1     |
|       | 59.4    |           | 66.0    |         | 66.0     |        | 6.5     |
| 177.4 | 13.6%   | 161.0     | 13.8%   | 164.0   | 13.8%    | (13.4) | 0.2%    |
| 166.7 | 13.4%   | 145.0     | 13.1%   | 147.0   | 13.1%    | (19.7) | (0.3%)  |
| 40.3  | 14.0%   | 43.0      | 15.1%   | 45.0    | 15.0%    | 4.6    | 1.0%    |
| 126.3 | 13.2%   | 102.0     | 12.4%   | 102.0   | 12.4%    | (24.3) | (0.8%)  |
| 10.7  | 18.0%   | 16.0      | 24.2%   | 17.0    | 25.8%    | 6.2    | 7.8%    |
|       | (66.4)  |           | (64.0)  |         | (64.0)   |        | 2.4     |
|       | (29.1)  |           | (28.5)  |         | (29.0)   |        | 0.1     |
|       | (37.2)  |           | (35.4)  |         | (34.9)   |        | 2.2     |
|       | 111.0   |           | 97.0    |         | 100.0    |        | (11.0)  |
|       | 9.5     |           | 8.0     |         | 8.0      |        | (1.5)   |
|       | 9.9     |           | 9.2     |         | 9.5      |        | (0.4)   |
|       | 120.5   |           | 105.0   |         | 108.0    |        | (12.5)  |
|       | (4.6)   |           | 0.0     |         | (2.5)    |        | 2.1     |
|       | 115.9   |           | 105.0   |         | 105.5    |        | (10.4)  |
|       | (35.8)  |           | (31.0)  |         | (31.5)   |        | 4.3     |
|       | 80.1    |           | 74.0    |         | 74.0     |        | (6.1)   |

### Performance by Management Approach Segment

| - 1 | DV | hi |
|-----|----|----|
| ٠.J | PΥ | O  |

| Terrormance by Ma     |                | Half   | Full-Year |                  |                  |            |  |
|-----------------------|----------------|--------|-----------|------------------|------------------|------------|--|
|                       | FY2019         | FY2020 | FY2019    | FY2020           |                  |            |  |
|                       | Result         | Result | Result    | Initial Forecast | Updated Forecast | YoY Change |  |
| Civil Engineering     |                |        |           |                  |                  |            |  |
| Revenues              | 137.1          | 160.6  | 288.0     | 284.0            | 300.0            | 11.9       |  |
| Operating Income      | 6.8            | 18.0   | 17.1      | 21.3             | 23.1             | 5.9        |  |
| Building Construction | n              |        |           |                  |                  |            |  |
| Revenues              | 469.8          | 384.2  | 957.5     | 820.0            | 820.0            | (137.5)    |  |
| Operating Income      | 40.3           | 34.8   | 85.3      | 63.1             | 62.0             | (23.2)     |  |
| Real Estate and Oth   | er             |        |           |                  |                  |            |  |
| Revenues              | 20.9           | 32.5   | 59.4      | 66.0             | 66.0             | 6.5        |  |
| Operating Income      | 3.5            | 8.3    | 8.5       | 13.8             | 14.8             | 6.3        |  |
| Domestic Subsidiari   | es and Affilia | tes    |           |                  |                  |            |  |
| Revenues              | 185.8          | 180.2  | 393.1     | 355.1            | 380.0            | (13.1)     |  |
| Operating Income      | 8.2            | 8.2    | 17.7      | 12.3             | 13.8             | (3.9)      |  |
| Overseas Subsidiari   | es and Affilia | tes    |           |                  |                  |            |  |
| Revenues              | 208.4          | 227.5  | 469.0     | 489.7            | 493.0            | 24.0       |  |
| Operating Income      | 1.6            | 3.8    | 4.5       | 3.4              | 4.1              | (0.3)      |  |
| Reconciliations       |                |        |           |                  |                  |            |  |
| Revenues              | (74.9)         | (72.6) | (156.5)   | (144.8)          | (149.1)          | 7.4        |  |
| Operating Income      | (0.9)          | (1.2)  | (1.3)     | (3.1)            | (2.9)            | (1.6)      |  |
| Total                 |                |        |           |                  |                  |            |  |
| Revenues              | 947.1          | 912.6  | 2,010.7   | 1,870.0          | 1,910.0          | (100.7)    |  |
| Operating Income      | 59.7           | 72.0   | 131.9     | 111.0            | 115.0            | (16.9)     |  |

### **Overseas Revenues**

JPY bil

|       | Full-Year |            |          |            |            |  |  |
|-------|-----------|------------|----------|------------|------------|--|--|
|       | FY2       | .019       |          |            |            |  |  |
|       | Result    | Proportion | Forecast | Proportion | YoY Change |  |  |
| Total | 470.7     | 23.4%      | 495.0    | 25.9%      | 24.2       |  |  |