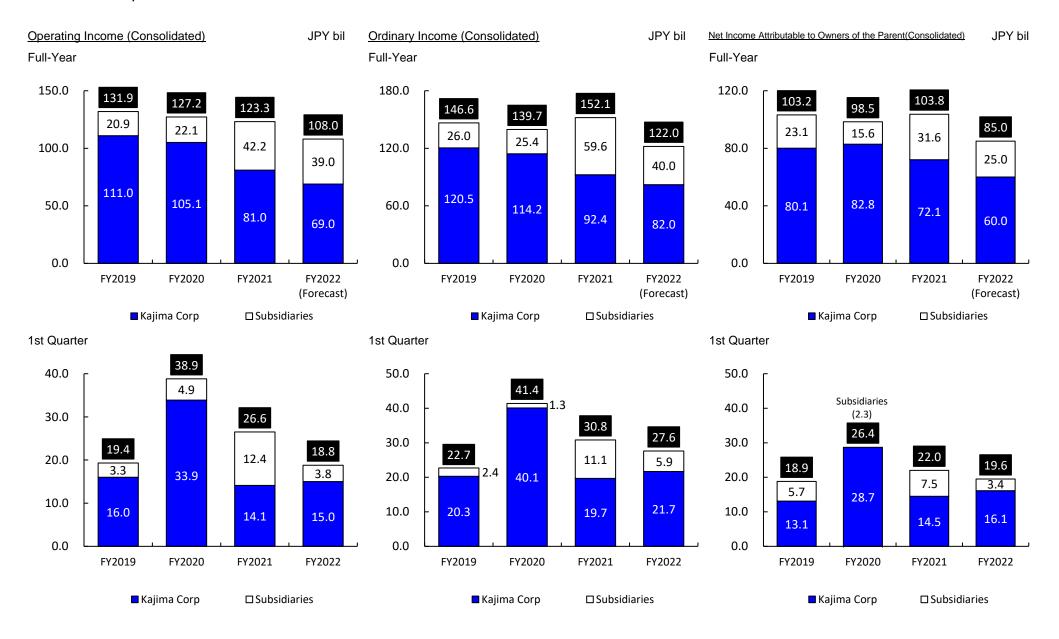

### 1. FINANCIAL HIGHLIGHTS

Result

Total Assets

Total Equity

Owners' Equity Ratio

Interest-bearing Debt

| Result                                            |              |           |              |             |              |        | Forecast |           |          |             |        | JP Y DII |
|---------------------------------------------------|--------------|-----------|--------------|-------------|--------------|--------|----------|-----------|----------|-------------|--------|----------|
| 1st Quarter                                       |              |           |              |             |              | Full-  | Year     |           |          |             |        |          |
|                                                   | Consolid     | lated (A) | Nonconso     | lidated (B) | (A) -        | · (B)  | Consolic | lated (A) | Nonconso | lidated (B) | (A) ·  | - (B)    |
|                                                   | FY2021       | FY2022    | FY2021       | FY2022      | FY2021       | FY2022 | FY2021   | FY2022    | FY2021   | FY2022      | FY2021 | FY2022   |
|                                                   | Result       | Result    | Result       | Result      | Result       | Result | Result   | Forecast  | Result   | Forecast    | Result | Forecast |
| Revenues                                          | 453.8        | 499.6     | 257.4        | 317.0       | 196.3        | 182.6  | 2,079.6  | 2,270.0   | 1,244.9  | 1,320.0     | 834.7  | 950.0    |
| Construction                                      | 379.8        | 450.6     | 248.1        | 306.9       | 131.7        | 143.7  | 1,797.7  | 1,987.0   | 1,192.5  | 1,260.0     | 605.2  | 727.0    |
| Real Estate and Other                             | 73.9         | 48.9      | 9.3          | 10.0        | 64.6         | 38.8   | 281.9    | 283.0     | 52.4     | 60.0        | 229.4  | 223.0    |
| Gross Profit                                      | 55.7         | 49.8      | 29.1         | 31.1        | 26.6         | 18.7   | 255.7    | 243.0     | 154.1    | 141.0       | 101.5  | 102.0    |
|                                                   | 12.3%        | 10.0%     | 11.3%        | 9.8%        | 13.6%        | 10.3%  | 12.3%    | 10.7%     | 12.4%    | 10.7%       | 12.2%  | 10.7%    |
| Construction                                      | 36.0         | 37.8      | 26.9         | 28.9        | 9.1          | 8.9    | 183.8    | 176.0     | 139.9    | 126.0       | 43.9   | 50.0     |
|                                                   | 9.5%         | 8.4%      | 10.9%        | 9.4%        | 7.0%         | 6.2%   | 10.2%    | 8.9%      | 11.7%    | 10.0%       | 7.3%   | 6.9%     |
| Real Estate and Other                             | 19.6         | 11.9      | 2.2          | 2.1         | 17.4         | 9.8    | 71.8     | 67.0      | 14.2     | 15.0        | 57.6   | 52.0     |
|                                                   | 26.6%        | 24.4%     | 23.7%        | 21.4%       | 27.0%        | 25.2%  | 25.5%    | 23.7%     | 27.1%    | 25.0%       | 25.1%  | 23.3%    |
| SG&A                                              | (29.0)       | (30.9)    | (14.9)       | (16.0)      | (14.1)       | (14.9) | (132.3)  | (135.0)   | (73.0)   | (72.0)      | (59.2) | (63.0)   |
| Operating Income                                  | 26.6         | 18.8      | 14.1         | 15.0        | 12.4         | 3.8    | 123.3    | 108.0     | 81.0     | 69.0        | 42.2   | 39.0     |
| Nonoperating Income                               | 4.2          | 8.8       | 5.5          | 6.6         | (1.3)        | 2.1    | 28.7     | 14.0      | 11.3     | 13.0        | 17.4   | 1.0      |
| Ordinary Income                                   | 30.8         | 27.6      | 19.7         | 21.7        | 11.1         | 5.9    | 152.1    | 122.0     | 92.4     | 82.0        | 59.6   | 40.0     |
| Extraordinary Income                              | 0.7          | (0.0)     | (0.0)        | (0.1)       | 8.0          | 0.0    | (1.7)    | 5.5       | 9.9      | 3.0         | (11.7) | 2.5      |
| Income Taxes                                      | (9.5)        | (7.8)     | (5.1)        | (5.4)       | (4.3)        | (2.4)  | (50.2)   | (41.4)    | (30.2)   | (25.0)      | (20.0) | (16.4)   |
| Net Income                                        | 22.1         | 19.7      | 14.5         | 16.1        | 7.5          | 3.5    | 100.1    | 86.0      | 72.1     | 60.0        | 27.9   | 26.0     |
| Net Icome Attributable to<br>Owners of the Parent | 22.0         | 19.6      | 14.5         | 16.1        | 7.5          | 3.4    | 103.8    | 85.0      | 72.1     | 60.0        | 31.6   | 25.0     |
| Basic Net Income per Share                        | ¥43.85       | ¥39.90    | ¥28.86       | ¥32.73      | -            | -      | ¥208.00  | ¥172.61   | ¥144.29  | ¥121.61     | -      | -        |
| Construction Contract Awards                      | 358.6        | 493.0     | 217.9        | 346.4       | 140.7        | 146.5  | 1,929.8  | 2,070.0   | 1,150.8  | 1,320.0     | 779.0  | 750.0    |
| As of                                             | Mar 31, 2022 |           | Mar 31, 2022 |             | Mar 31, 2022 |        |          |           |          |             |        |          |

#### Consolidated Basis

|                                                                     |      | 1st Quarter |       |        |        |        |  |  |
|---------------------------------------------------------------------|------|-------------|-------|--------|--------|--------|--|--|
|                                                                     | FY20 | 021         |       | FY2    | 2022   |        |  |  |
|                                                                     | Res  | Result      |       | sult   | Change |        |  |  |
| Revenues                                                            |      | 453.8       | 499.6 |        | 45     |        |  |  |
| Construction                                                        |      | 379.8       |       | 450.6  |        | 70.8   |  |  |
| Real Estate and Other                                               |      | 73.9        |       | 48.9   |        | (25.0) |  |  |
| (Real Estate)                                                       |      | 51.3        |       | 22.3   |        | (29.0) |  |  |
| (Other)                                                             |      | 22.6        |       | 26.6   |        | 4.0    |  |  |
| Gross Profit                                                        | 55.7 | 12.3%       | 49.8  | 10.0%  | (5.8)  | (2.3%) |  |  |
| Construction                                                        | 36.0 | 9.5%        | 37.8  | 8.4%   | 1.7    | (1.1%) |  |  |
| Real Estate and Other                                               | 19.6 | 26.6%       | 11.9  | 24.4%  | (7.6)  | (2.2%) |  |  |
| (Real Estate)                                                       | 17.5 | 34.2%       | 8.8   | 39.5%  | (8.7)  | 5.3%   |  |  |
| (Other)                                                             | 2.1  | 9.3%        | 3.1   | 11.9%  | 1.0    | 2.6%   |  |  |
| SG&A                                                                |      | (29.0)      |       | (30.9) |        | (1.8)  |  |  |
| Operating Income                                                    |      | 26.6        |       | 18.8   |        | (7.7)  |  |  |
| Nonoperating Income                                                 |      | 4.2         |       | 8.8    |        | 4.5    |  |  |
| Financing                                                           |      | 3.7         |       | 3.3    |        | (0.3)  |  |  |
| Equity in Earnings of Unconsolidated<br>Subsidiaries and Affiliates |      | 0.5         |       | 2.4    |        | 1.9    |  |  |
| Equity in Earnings of Partnership                                   |      | 0.1         |       | 2.4    |        | 2.2    |  |  |
| Ordinary Income                                                     |      | 30.8        |       | 27.6   |        | (3.1)  |  |  |
| Extraordinary Income                                                |      | 0.7         |       | (0.0)  |        | (0.8)  |  |  |
| Income before Income Taxes                                          |      | 31.6        |       | 27.6   |        | (4.0)  |  |  |
| Income Taxes                                                        |      | (9.5)       |       | (7.8)  |        | 1.6    |  |  |
| Net Income                                                          |      | 22.1        |       | 19.7   |        | (2.3)  |  |  |
| Net Income Attributable to<br>Noncontrolling Interests              |      | (0.0)       |       | (0.0)  |        | (0.0)  |  |  |
| Net Income Attributable to<br>Owners of the Parent                  |      | 22.0        |       | 19.6   |        | (2.4)  |  |  |

| Full-Year |         |       |         |        |        |  |  |
|-----------|---------|-------|---------|--------|--------|--|--|
| FY2       | 021     |       | FY2     | 022    |        |  |  |
| Res       | sult    | Fore  | cast    | Change |        |  |  |
|           | 2,079.6 |       | 2,270.0 |        | 190.3  |  |  |
|           | 1,797.7 |       | 1,987.0 |        | 189.2  |  |  |
|           | 281.9   |       | 283.0   |        | 1.0    |  |  |
|           | 165.4   |       | 168.7   |        | 3.2    |  |  |
|           | 116.4   |       | 114.3   |        | (2.1)  |  |  |
| 255.7     | 12.3%   | 243.0 | 10.7%   | (12.7) | (1.6%) |  |  |
| 183.8     | 10.2%   | 176.0 | 8.9%    | (7.8)  | (1.3%) |  |  |
| 71.8      | 25.5%   | 67.0  | 23.7%   | (4.8)  | (1.8%) |  |  |
| 55.3      | 33.4%   | 50.0  | 29.6%   | (5.3)  | (3.8%) |  |  |
| 16.5      | 14.2%   | 17.0  | 14.9%   | 0.4    | 0.7%   |  |  |
|           | (132.3) |       | (135.0) |        | (2.6)  |  |  |
|           | 123.3   |       | 108.0   |        | (15.3) |  |  |
|           | 28.7    |       | 14.0    |        | (14.7) |  |  |
|           | 9.5     |       | 5.9     |        | (3.6)  |  |  |
|           | 6.9     |       | 1.9     |        | (4.9)  |  |  |
|           | 11.8    |       | 7.6     |        | (4.2)  |  |  |
|           | 152.1   |       | 122.0   |        | (30.1) |  |  |
|           | (1.7)   |       | 5.5     |        | 7.2    |  |  |
|           | 150.3   |       | 127.5   |        | (22.8) |  |  |
|           | (50.2)  |       | (41.4)  |        | 8.8    |  |  |
|           | 100.1   |       | 86.0    |        | (14.0) |  |  |
|           | 3.7     |       | (1.0)   |        | (4.8)  |  |  |
|           | 103.8   |       | 85.0    |        | (18.8) |  |  |

## 2-3 Income Statements (Nonconsolidated)

Nonconsolidated Basis

JPY bil

|                            | 1st Quarter |        |      |        |        |        |
|----------------------------|-------------|--------|------|--------|--------|--------|
|                            | FY20        | )21    |      | FY2    | 2022   |        |
|                            | Res         | ult    | Res  | ult    | Change |        |
| Revenues                   |             | 257.4  |      | 317.0  |        | 59.5   |
| Construction               |             | 248.1  |      | 306.9  |        | 58.7   |
| (Civil Engineering)        |             | 62.3   |      | 67.1   |        | 4.8    |
| (Building Construction)    |             | 185.7  |      | 239.7  |        | 53.9   |
| (Japan)                    |             | 248.2  |      | 306.8  |        | 58.5   |
| (Overseas)                 |             | (0.0)  |      | 0.1    |        | 0.1    |
| Real Estate and Other      |             | 9.3    |      | 10.0   |        | 0.7    |
| Gross Profit               | 29.1        | 11.3%  | 31.1 | 9.8%   | 1.9    | (1.5%) |
| Construction               | 26.9        | 10.9%  | 28.9 | 9.4%   | 2.0    | (1.5%) |
| (Civil Engineering)        | 7.4         | 11.9%  | 7.5  | 11.3%  | 0.1    | (0.6%) |
| (Building Construction)    | 19.5        | 10.5%  | 21.3 | 8.9%   | 1.8    | (1.6%) |
| Real Estate and Other      | 2.2         | 23.7%  | 2.1  | 21.4%  | (0.0)  | (2.3%) |
| SG&A                       |             | (14.9) |      | (16.0) |        | (1.1)  |
| (Payroll Cost)             |             | (7.3)  |      | (7.3)  |        | (0.0)  |
| (Other)                    |             | (7.6)  |      | (8.7)  |        | (1.1)  |
| Operating Income           |             | 14.1   |      | 15.0   |        | 0.8    |
| Nonoperating Income        |             | 5.5    |      | 6.6    |        | 1.0    |
| Financing                  |             | 5.6    |      | 6.7    |        | 1.0    |
| Ordinary Income            |             | 19.7   |      | 21.7   |        | 1.9    |
| Extraordinary Income       |             | (0.0)  |      | (0.1)  |        | (0.0)  |
| Income before Income Taxes |             | 19.6   |      | 21.5   |        | 1.9    |
| Income Taxes               |             | (5.1)  |      | (5.4)  |        | (0.3)  |
| Net Income                 |             | 14.5   |      | 16.1   |        | 1.6    |

| Full-Year |         |       |         |        |        |  |  |
|-----------|---------|-------|---------|--------|--------|--|--|
| FY20      | 021     |       | FY2022  |        |        |  |  |
| Res       | ult     | Fore  | cast    | Char   | nge    |  |  |
|           | 1,244.9 |       | 1,320.0 |        | 75.0   |  |  |
|           | 1,192.5 |       | 1,260.0 |        | 67.4   |  |  |
|           | 271.8   |       | 280.0   |        | 8.1    |  |  |
|           | 920.6   |       | 980.0   |        | 59.3   |  |  |
|           | 1,192.2 |       | 1,258.0 |        | 65.7   |  |  |
|           | 0.2     |       | 2.0     |        | 1.7    |  |  |
|           | 52.4    |       | 60.0    |        | 7.5    |  |  |
| 154.1     | 12.4%   | 141.0 | 10.7%   | (13.1) | (1.7%) |  |  |
| 139.9     | 11.7%   | 126.0 | 10.0%   | (13.9) | (1.7%) |  |  |
| 44.9      | 16.5%   | 42.5  | 15.2%   | (2.4)  | (1.3%) |  |  |
| 95.0      | 10.3%   | 83.5  | 8.5%    | (11.5) | (1.8%) |  |  |
| 14.2      | 27.1%   | 15.0  | 25.0%   | 0.7    | (2.1%) |  |  |
|           | (73.0)  |       | (72.0)  |        | 1.0    |  |  |
|           | (30.5)  |       | (30.6)  |        | (0.0)  |  |  |
|           | (42.4)  |       | (41.3)  |        | 1.1    |  |  |
|           | 81.0    |       | 69.0    |        | (12.0) |  |  |
|           | 11.3    |       | 13.0    |        | 1.6    |  |  |
|           | 11.1    |       | 14.8    |        | 3.6    |  |  |
|           | 92.4    |       | 82.0    |        | (10.4) |  |  |
|           | 9.9     |       | 3.0     |        | (6.9)  |  |  |
|           | 102.3   |       | 85.0    | (17.3) |        |  |  |
|           | (30.2)  |       | (25.0)  |        | 5.2    |  |  |
|           | 72.1    |       | 60.0    |        | (12.1) |  |  |