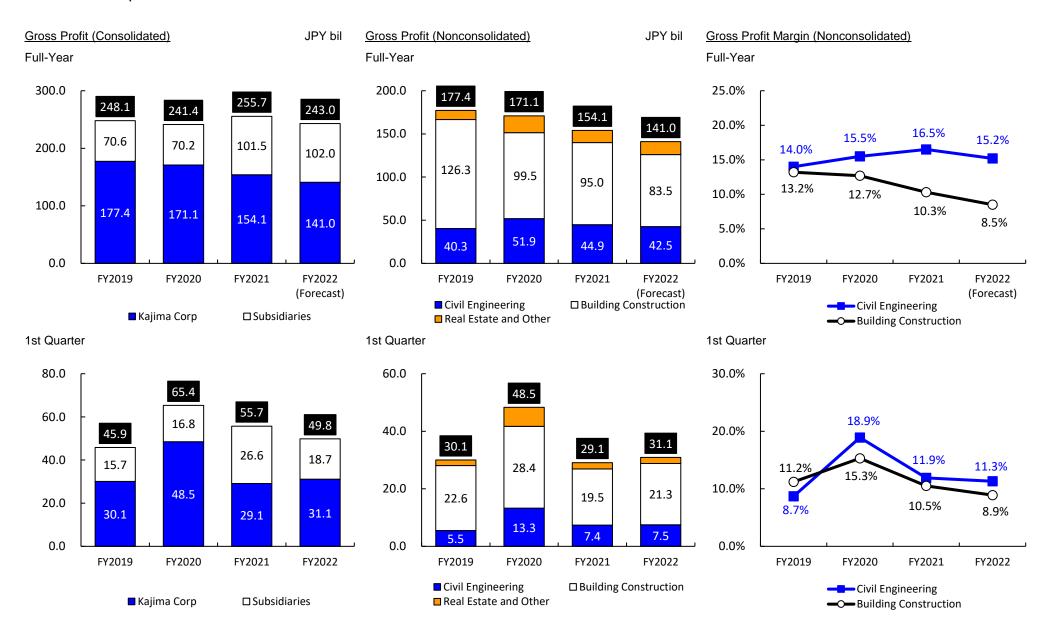

#### Consolidated Basis

|                                                                     |      | 1st Quarter |       |        |        |        |  |  |
|---------------------------------------------------------------------|------|-------------|-------|--------|--------|--------|--|--|
|                                                                     | FY20 | 021         |       | FY2    | 2022   |        |  |  |
|                                                                     | Res  | Result      |       | sult   | Change |        |  |  |
| Revenues                                                            |      | 453.8       | 499.6 |        | 45     |        |  |  |
| Construction                                                        |      | 379.8       |       | 450.6  |        | 70.8   |  |  |
| Real Estate and Other                                               |      | 73.9        |       | 48.9   |        | (25.0) |  |  |
| (Real Estate)                                                       |      | 51.3        |       | 22.3   |        | (29.0) |  |  |
| (Other)                                                             |      | 22.6        |       | 26.6   |        | 4.0    |  |  |
| Gross Profit                                                        | 55.7 | 12.3%       | 49.8  | 10.0%  | (5.8)  | (2.3%) |  |  |
| Construction                                                        | 36.0 | 9.5%        | 37.8  | 8.4%   | 1.7    | (1.1%) |  |  |
| Real Estate and Other                                               | 19.6 | 26.6%       | 11.9  | 24.4%  | (7.6)  | (2.2%) |  |  |
| (Real Estate)                                                       | 17.5 | 34.2%       | 8.8   | 39.5%  | (8.7)  | 5.3%   |  |  |
| (Other)                                                             | 2.1  | 9.3%        | 3.1   | 11.9%  | 1.0    | 2.6%   |  |  |
| SG&A                                                                |      | (29.0)      |       | (30.9) |        | (1.8)  |  |  |
| Operating Income                                                    |      | 26.6        |       | 18.8   |        | (7.7)  |  |  |
| Nonoperating Income                                                 |      | 4.2         |       | 8.8    |        | 4.5    |  |  |
| Financing                                                           |      | 3.7         |       | 3.3    |        | (0.3)  |  |  |
| Equity in Earnings of Unconsolidated<br>Subsidiaries and Affiliates |      | 0.5         |       | 2.4    |        | 1.9    |  |  |
| Equity in Earnings of Partnership                                   |      | 0.1         |       | 2.4    |        | 2.2    |  |  |
| Ordinary Income                                                     |      | 30.8        |       | 27.6   |        | (3.1)  |  |  |
| Extraordinary Income                                                |      | 0.7         |       | (0.0)  |        | (0.8)  |  |  |
| Income before Income Taxes                                          |      | 31.6        |       | 27.6   |        | (4.0)  |  |  |
| Income Taxes                                                        |      | (9.5)       |       | (7.8)  |        | 1.6    |  |  |
| Net Income                                                          |      | 22.1        |       | 19.7   |        | (2.3)  |  |  |
| Net Income Attributable to<br>Noncontrolling Interests              |      | (0.0)       |       | (0.0)  |        | (0.0)  |  |  |
| Net Income Attributable to<br>Owners of the Parent                  |      | 22.0        |       | 19.6   |        | (2.4)  |  |  |

| Full-Year |         |       |         |        |        |  |  |
|-----------|---------|-------|---------|--------|--------|--|--|
| FY2       | 021     |       | FY2     | 022    |        |  |  |
| Res       | sult    | Fore  | cast    | Change |        |  |  |
|           | 2,079.6 |       | 2,270.0 |        | 190.3  |  |  |
|           | 1,797.7 |       | 1,987.0 |        | 189.2  |  |  |
|           | 281.9   |       | 283.0   |        | 1.0    |  |  |
|           | 165.4   |       | 168.7   |        | 3.2    |  |  |
|           | 116.4   |       | 114.3   |        | (2.1)  |  |  |
| 255.7     | 12.3%   | 243.0 | 10.7%   | (12.7) | (1.6%) |  |  |
| 183.8     | 10.2%   | 176.0 | 8.9%    | (7.8)  | (1.3%) |  |  |
| 71.8      | 25.5%   | 67.0  | 23.7%   | (4.8)  | (1.8%) |  |  |
| 55.3      | 33.4%   | 50.0  | 29.6%   | (5.3)  | (3.8%) |  |  |
| 16.5      | 14.2%   | 17.0  | 14.9%   | 0.4    | 0.7%   |  |  |
|           | (132.3) |       | (135.0) |        | (2.6)  |  |  |
|           | 123.3   |       | 108.0   |        | (15.3) |  |  |
|           | 28.7    |       | 14.0    |        | (14.7) |  |  |
|           | 9.5     |       | 5.9     |        | (3.6)  |  |  |
|           | 6.9     |       | 1.9     |        | (4.9)  |  |  |
|           | 11.8    |       | 7.6     |        | (4.2)  |  |  |
|           | 152.1   |       | 122.0   |        | (30.1) |  |  |
|           | (1.7)   |       | 5.5     |        | 7.2    |  |  |
|           | 150.3   |       | 127.5   |        | (22.8) |  |  |
|           | (50.2)  |       | (41.4)  |        | 8.8    |  |  |
|           | 100.1   |       | 86.0    |        | (14.0) |  |  |
|           | 3.7     |       | (1.0)   |        | (4.8)  |  |  |
|           | 103.8   |       | 85.0    |        | (18.8) |  |  |

## 2-3 Income Statements (Nonconsolidated)

Nonconsolidated Basis

JPY bil

|                            | 1st Quarter |        |      |        |        |        |
|----------------------------|-------------|--------|------|--------|--------|--------|
|                            | FY20        | )21    |      | FY2    | 2022   |        |
|                            | Res         | ult    | Res  | ult    | Change |        |
| Revenues                   |             | 257.4  |      | 317.0  |        | 59.5   |
| Construction               |             | 248.1  |      | 306.9  |        | 58.7   |
| (Civil Engineering)        |             | 62.3   |      | 67.1   |        | 4.8    |
| (Building Construction)    |             | 185.7  |      | 239.7  |        | 53.9   |
| (Japan)                    |             | 248.2  |      | 306.8  |        | 58.5   |
| (Overseas)                 |             | (0.0)  |      | 0.1    |        | 0.1    |
| Real Estate and Other      |             | 9.3    |      | 10.0   |        | 0.7    |
| Gross Profit               | 29.1        | 11.3%  | 31.1 | 9.8%   | 1.9    | (1.5%) |
| Construction               | 26.9        | 10.9%  | 28.9 | 9.4%   | 2.0    | (1.5%) |
| (Civil Engineering)        | 7.4         | 11.9%  | 7.5  | 11.3%  | 0.1    | (0.6%) |
| (Building Construction)    | 19.5        | 10.5%  | 21.3 | 8.9%   | 1.8    | (1.6%) |
| Real Estate and Other      | 2.2         | 23.7%  | 2.1  | 21.4%  | (0.0)  | (2.3%) |
| SG&A                       |             | (14.9) |      | (16.0) |        | (1.1)  |
| (Payroll Cost)             |             | (7.3)  |      | (7.3)  |        | (0.0)  |
| (Other)                    |             | (7.6)  |      | (8.7)  |        | (1.1)  |
| Operating Income           |             | 14.1   |      | 15.0   |        | 0.8    |
| Nonoperating Income        |             | 5.5    |      | 6.6    |        | 1.0    |
| Financing                  |             | 5.6    |      | 6.7    |        | 1.0    |
| Ordinary Income            |             | 19.7   |      | 21.7   |        | 1.9    |
| Extraordinary Income       |             | (0.0)  |      | (0.1)  |        | (0.0)  |
| Income before Income Taxes |             | 19.6   |      | 21.5   |        | 1.9    |
| Income Taxes               |             | (5.1)  |      | (5.4)  |        | (0.3)  |
| Net Income                 |             | 14.5   |      | 16.1   |        | 1.6    |

| Full-Year |         |       |         |        |        |  |  |
|-----------|---------|-------|---------|--------|--------|--|--|
| FY20      | 021     |       | FY2022  |        |        |  |  |
| Res       | ult     | Fore  | cast    | Char   | nge    |  |  |
|           | 1,244.9 |       | 1,320.0 |        | 75.0   |  |  |
|           | 1,192.5 |       | 1,260.0 |        | 67.4   |  |  |
|           | 271.8   |       | 280.0   |        | 8.1    |  |  |
|           | 920.6   |       | 980.0   |        | 59.3   |  |  |
|           | 1,192.2 |       | 1,258.0 |        | 65.7   |  |  |
|           | 0.2     |       | 2.0     |        | 1.7    |  |  |
|           | 52.4    |       | 60.0    |        | 7.5    |  |  |
| 154.1     | 12.4%   | 141.0 | 10.7%   | (13.1) | (1.7%) |  |  |
| 139.9     | 11.7%   | 126.0 | 10.0%   | (13.9) | (1.7%) |  |  |
| 44.9      | 16.5%   | 42.5  | 15.2%   | (2.4)  | (1.3%) |  |  |
| 95.0      | 10.3%   | 83.5  | 8.5%    | (11.5) | (1.8%) |  |  |
| 14.2      | 27.1%   | 15.0  | 25.0%   | 0.7    | (2.1%) |  |  |
|           | (73.0)  |       | (72.0)  |        | 1.0    |  |  |
|           | (30.5)  |       | (30.6)  |        | (0.0)  |  |  |
|           | (42.4)  |       | (41.3)  |        | 1.1    |  |  |
|           | 81.0    |       | 69.0    |        | (12.0) |  |  |
|           | 11.3    |       | 13.0    |        | 1.6    |  |  |
|           | 11.1    |       | 14.8    |        | 3.6    |  |  |
|           | 92.4    |       | 82.0    |        | (10.4) |  |  |
|           | 9.9     |       | 3.0     |        | (6.9)  |  |  |
|           | 102.3   |       | 85.0    | (17.3) |        |  |  |
|           | (30.2)  |       | (25.0)  |        | 5.2    |  |  |
|           | 72.1    |       | 60.0    |        | (12.1) |  |  |