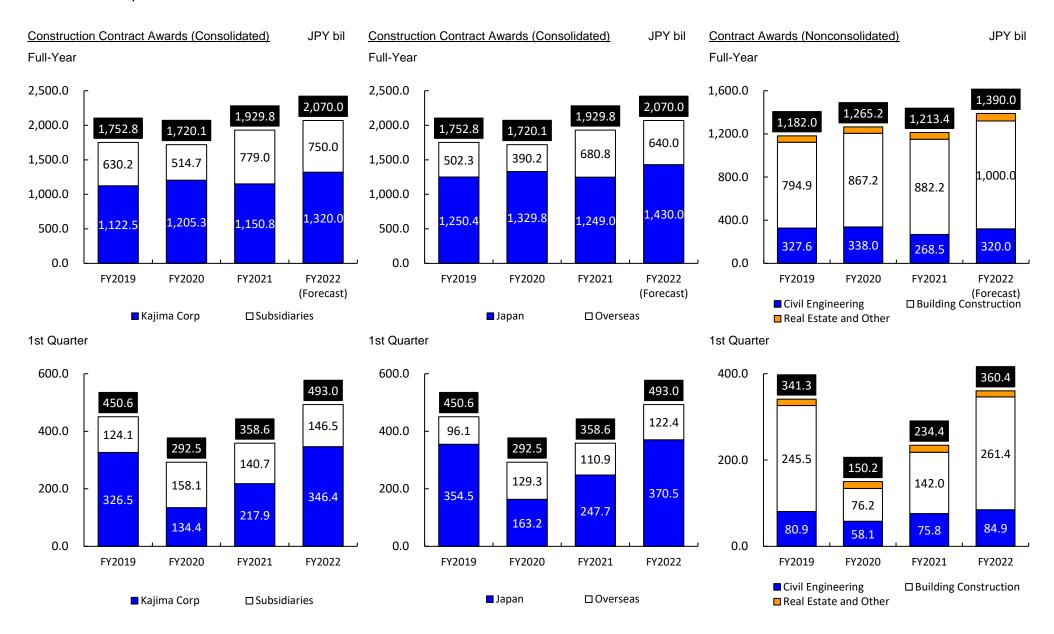

#### 2-1 Contract Awards

Nonconsolidated Basis

JPY bil

|                       | 1st Quarter |        |         |  |  |  |
|-----------------------|-------------|--------|---------|--|--|--|
|                       | FY2021      | FY2    | 2022    |  |  |  |
|                       | Result      | Result | Change  |  |  |  |
| Civil Engineering     |             |        |         |  |  |  |
| Japan                 | 75.8        | 84.2   | 11.2%   |  |  |  |
| Overseas              | 0.0         | 0.6    | -       |  |  |  |
| Total                 | 75.8        | 84.9   | 12.1%   |  |  |  |
| Building Construction |             |        |         |  |  |  |
| Japan                 | 142.0       | 261.4  | 84.0%   |  |  |  |
| Overseas <sup>1</sup> | -           | -      | -       |  |  |  |
| Total                 | 142.0       | 261.4  | 84.0%   |  |  |  |
| Construction Total    |             |        |         |  |  |  |
| Japan                 | 217.8       | 345.7  | 58.7%   |  |  |  |
| Overseas              | 0.0         | 0.6    | -       |  |  |  |
| Total                 | 217.9       | 346.4  | 59.0%   |  |  |  |
| Real Estate and Other | 16.5        | 13.9   | (15.6%) |  |  |  |
| Grand Total           | 234.4       | 360.4  | 53.7%   |  |  |  |

| Full-Year |          |        |  |  |  |
|-----------|----------|--------|--|--|--|
| FY2021    | FY2      | 022    |  |  |  |
| Result    | Forecast | Change |  |  |  |
|           |          |        |  |  |  |
| 258.1     | 310.0    | 20.1%  |  |  |  |
| 10.3      | 10.0     | (3.6%) |  |  |  |
| 268.5     | 320.0    | 19.2%  |  |  |  |
|           |          |        |  |  |  |
| 882.2     | 1,000.0  | 13.3%  |  |  |  |
| -         | -        | -      |  |  |  |
| 882.2     | 1,000.0  | 13.3%  |  |  |  |
|           |          |        |  |  |  |
| 1,140.4   | 1,310.0  | 14.9%  |  |  |  |
| 10.3      | 10.0     | (3.6%) |  |  |  |
| 1,150.8   | 1,320.0  | 14.7%  |  |  |  |
| 62.6      | 70.0     | 11.8%  |  |  |  |
| 1,213.4   | 1,390.0  | 14.6%  |  |  |  |

#### **Consolidated Basis (Construction)**

| Construction Total |       |       |       |
|--------------------|-------|-------|-------|
| Japan              | 247.7 | 370.5 | 49.6% |
| Overseas           | 110.9 | 122.4 | 10.4% |
| Total              | 358.6 | 493.0 | 37.5% |

| 1,249.0 | 1,430.0 | 14.5%  |
|---------|---------|--------|
| 680.8   | 640.0   | (6.0%) |
| 1,929.8 | 2,070.0 | 7.3%   |

## 2-2 Construction Contract Awards - Segmental Analysis (Nonconsolidated)

#### **Construction Awards**

|                              | 1st Quarter |               |         |  |  |
|------------------------------|-------------|---------------|---------|--|--|
|                              | FY2021      | FY2021 FY2022 |         |  |  |
|                              | Result      | Result        | Change  |  |  |
| Civil Engineering            | 75.8        | 84.9          | 12.1%   |  |  |
| Public Sector                | 50.9        | 48.1          | (5.5%)  |  |  |
| Private Sector               | 24.8        | 36.1          | 45.6%   |  |  |
| Overseas                     | 0.0         | 0.6           | _       |  |  |
| <b>Building Construction</b> | 142.0       | 261.4         | 84.0%   |  |  |
| Public Sector                | 11.0        | 6.3           | (42.5%) |  |  |
| Private Sector               | 131.0       | 255.1         | 94.7%   |  |  |
| Construction Total           | 217.9       | 346.4         | 59.0%   |  |  |

#### Total Amount (Domestic)

|                   | 1st Quarter |          |         |  |  |
|-------------------|-------------|----------|---------|--|--|
|                   | FY2021      | FY2022   |         |  |  |
|                   | Result      | Result   | Change  |  |  |
| Public Sector     | 62.0        | 54.5     | (12.1%) |  |  |
| Central Gov't     | 55.2        | 43.2     | (21.7%) |  |  |
| Local Gov't       | 6.7         | 11.2 65. |         |  |  |
| Private Sector    | 155.8       | 291.2    | 86.9%   |  |  |
| Manufacturing     | 46.5        | 60.2     | 29.4%   |  |  |
| Non-Manufacturing | 109.2       | 231.0    | 111.4%  |  |  |
| Total - Domestic  | 217.8       | 345.7    | 58.7%   |  |  |

#### **Construction Awards by Customer (Private Sector)**

|                               | 1st Quarter |        |         |  |  |  |
|-------------------------------|-------------|--------|---------|--|--|--|
|                               | FY2021      | FY2    | 022     |  |  |  |
|                               | Result      | Result | Change  |  |  |  |
| Manufacturing                 | 46.5        | 60.2   | 29.4%   |  |  |  |
| Food Processing               | 3.8         | 0.2    | (92.5%) |  |  |  |
| Petrochemical                 | 15.2        | 8.9    | (41.7%) |  |  |  |
| Steel                         | 0.3         | 0.6    | 101.4%  |  |  |  |
| Electronics                   | 11.7        | 21.6   | 84.3%   |  |  |  |
| Vehicle                       | 6.2         | 11.0   | 77.5%   |  |  |  |
| Machinery                     | 5.3         | 1.5    | (70.6%) |  |  |  |
| Others                        | 3.7         | 16.0   | 331.5%  |  |  |  |
| Non-Manufacturing             | 109.2       | 231.0  | 111.4%  |  |  |  |
| Commercial                    | 7.6         | 3.8    | (49.1%) |  |  |  |
| Finance                       | 7.6         | 34.8   | 356.7%  |  |  |  |
| Real Estate                   | 27.5        | 74.6   | 171.2%  |  |  |  |
| Transportation / Distribution | 9.8         | 50.1   | 410.8%  |  |  |  |
| Power / Gas                   | 37.6        | 27.6   | (26.5%) |  |  |  |
| Information Technology        | 3.1         | 24.7   | 694.2%  |  |  |  |
| Service                       | 15.3        | 12.2   | (20.4%) |  |  |  |
| (Medical / Welfare)           | 0.5         | 1.0    | 80.0%   |  |  |  |
| (Education)                   | 4.3         | 3.0    | (29.3%) |  |  |  |
| Others                        | 0.5         | 2.8    | 370.3%  |  |  |  |
| Total - Private Sector        | 155.8       | 291.2  | 86.9%   |  |  |  |

#### Construction Awards by Project Type

JPY bil

|                                 | 1st Quarter |        |         |  |  |
|---------------------------------|-------------|--------|---------|--|--|
|                                 | FY2021      | FY2    | 2022    |  |  |
|                                 | Result      | Result | Change  |  |  |
| Civil Engineering               | 75.8        | 84.9   | 12.1%   |  |  |
| Flood Control                   | 1.3         | 1.7    | 27.3%   |  |  |
| Railway                         | 6.4         | 9.4    | 47.4%   |  |  |
| Potable / Waste Water           | (0.1)       | 1.3    | -       |  |  |
| Land Improvement                | 6.7         | 20.1   | 199.1%  |  |  |
| Port / Airport                  | 0.6         | 1.5    | 151.6%  |  |  |
| Road                            | 32.5        | 9.8    | (69.7%) |  |  |
| Others                          | 28.2        | 40.9   | 44.6%   |  |  |
| Building Construction           | 142.0       | 261.4  | 84.0%   |  |  |
| Office (Public / Private)       | 33.5        | 149.7  | 346.7%  |  |  |
| Lodging                         | 1.9         | 0.8    | (58.4%) |  |  |
| Retail                          | 4.0         | 4.8    | 20.1%   |  |  |
| Power Plant / Factory           | 66.5        | 56.6   | (14.9%) |  |  |
| (Manufacuring Plant)            | 41.4        | 54.3   | 31.1%   |  |  |
| Warehouse / Distribution Center | 2.6         | 1.4    | (46.0%) |  |  |
| Residential                     | 10.8        | 1.6    | (84.8%) |  |  |
| Education / Research / Culture  | 9.5         | 5.3    | (43.9%) |  |  |
| Medical / Welfare               | 1.0         | 0.4    | (56.0%) |  |  |
| Others                          | 12.0        | 40.5   | 238.1%  |  |  |
| Construction Total              | 217.9       | 346.4  | 59.0%   |  |  |