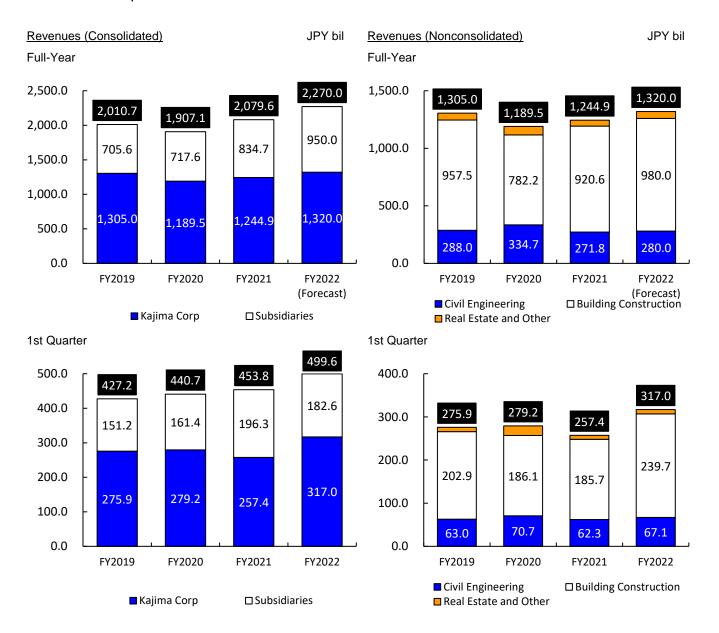

## 2-3 Income Statements (Consolidated)

#### Consolidated Basis

|                                                                     |      | 1st Quarter |       |        |        |        |  |  |
|---------------------------------------------------------------------|------|-------------|-------|--------|--------|--------|--|--|
|                                                                     | FY20 | 021         |       | FY2    | 2022   |        |  |  |
|                                                                     | Res  | Result      |       | sult   | Change |        |  |  |
| Revenues                                                            |      | 453.8       | 499.6 |        | 45     |        |  |  |
| Construction                                                        |      | 379.8       |       | 450.6  |        | 70.8   |  |  |
| Real Estate and Other                                               |      | 73.9        |       | 48.9   |        | (25.0) |  |  |
| (Real Estate)                                                       |      | 51.3        |       | 22.3   |        | (29.0) |  |  |
| (Other)                                                             |      | 22.6        |       | 26.6   |        | 4.0    |  |  |
| Gross Profit                                                        | 55.7 | 12.3%       | 49.8  | 10.0%  | (5.8)  | (2.3%) |  |  |
| Construction                                                        | 36.0 | 9.5%        | 37.8  | 8.4%   | 1.7    | (1.1%) |  |  |
| Real Estate and Other                                               | 19.6 | 26.6%       | 11.9  | 24.4%  | (7.6)  | (2.2%) |  |  |
| (Real Estate)                                                       | 17.5 | 34.2%       | 8.8   | 39.5%  | (8.7)  | 5.3%   |  |  |
| (Other)                                                             | 2.1  | 9.3%        | 3.1   | 11.9%  | 1.0    | 2.6%   |  |  |
| SG&A                                                                |      | (29.0)      |       | (30.9) |        | (1.8)  |  |  |
| Operating Income                                                    |      | 26.6        |       | 18.8   |        | (7.7)  |  |  |
| Nonoperating Income                                                 |      | 4.2         |       | 8.8    |        | 4.5    |  |  |
| Financing                                                           |      | 3.7         |       | 3.3    |        | (0.3)  |  |  |
| Equity in Earnings of Unconsolidated<br>Subsidiaries and Affiliates |      | 0.5         |       | 2.4    |        | 1.9    |  |  |
| Equity in Earnings of Partnership                                   |      | 0.1         |       | 2.4    |        | 2.2    |  |  |
| Ordinary Income                                                     |      | 30.8        |       | 27.6   |        | (3.1)  |  |  |
| Extraordinary Income                                                |      | 0.7         |       | (0.0)  |        | (0.8)  |  |  |
| Income before Income Taxes                                          |      | 31.6        |       | 27.6   |        | (4.0)  |  |  |
| Income Taxes                                                        |      | (9.5)       |       | (7.8)  |        | 1.6    |  |  |
| Net Income                                                          |      | 22.1        |       | 19.7   |        | (2.3)  |  |  |
| Net Income Attributable to<br>Noncontrolling Interests              |      | (0.0)       |       | (0.0)  |        | (0.0)  |  |  |
| Net Income Attributable to<br>Owners of the Parent                  |      | 22.0        |       | 19.6   |        | (2.4)  |  |  |

| Full-Year |         |       |         |        |        |  |  |
|-----------|---------|-------|---------|--------|--------|--|--|
| FY2       | 021     |       | FY2     | 022    |        |  |  |
| Res       | sult    | Fore  | cast    | Change |        |  |  |
|           | 2,079.6 |       | 2,270.0 |        | 190.3  |  |  |
|           | 1,797.7 |       | 1,987.0 |        | 189.2  |  |  |
|           | 281.9   |       | 283.0   |        | 1.0    |  |  |
|           | 165.4   |       | 168.7   |        | 3.2    |  |  |
|           | 116.4   |       | 114.3   |        | (2.1)  |  |  |
| 255.7     | 12.3%   | 243.0 | 10.7%   | (12.7) | (1.6%) |  |  |
| 183.8     | 10.2%   | 176.0 | 8.9%    | (7.8)  | (1.3%) |  |  |
| 71.8      | 25.5%   | 67.0  | 23.7%   | (4.8)  | (1.8%) |  |  |
| 55.3      | 33.4%   | 50.0  | 29.6%   | (5.3)  | (3.8%) |  |  |
| 16.5      | 14.2%   | 17.0  | 14.9%   | 0.4    | 0.7%   |  |  |
|           | (132.3) |       | (135.0) |        | (2.6)  |  |  |
|           | 123.3   |       | 108.0   |        | (15.3) |  |  |
|           | 28.7    |       | 14.0    |        | (14.7) |  |  |
|           | 9.5     |       | 5.9     |        | (3.6)  |  |  |
|           | 6.9     |       | 1.9     |        | (4.9)  |  |  |
|           | 11.8    |       | 7.6     |        | (4.2)  |  |  |
|           | 152.1   |       | 122.0   |        | (30.1) |  |  |
|           | (1.7)   |       | 5.5     |        | 7.2    |  |  |
|           | 150.3   |       | 127.5   |        | (22.8) |  |  |
|           | (50.2)  |       | (41.4)  |        | 8.8    |  |  |
|           | 100.1   |       | 86.0    |        | (14.0) |  |  |
|           | 3.7     |       | (1.0)   |        | (4.8)  |  |  |
|           | 103.8   |       | 85.0    |        | (18.8) |  |  |

## 2-3 Income Statements (Nonconsolidated)

Nonconsolidated Basis

JPY bil

|                            | 1st Quarter |        |      |        |        |        |
|----------------------------|-------------|--------|------|--------|--------|--------|
|                            | FY20        | )21    |      | FY2    | 2022   |        |
|                            | Res         | ult    | Res  | ult    | Change |        |
| Revenues                   |             | 257.4  |      | 317.0  |        | 59.5   |
| Construction               |             | 248.1  |      | 306.9  |        | 58.7   |
| (Civil Engineering)        |             | 62.3   |      | 67.1   |        | 4.8    |
| (Building Construction)    |             | 185.7  |      | 239.7  |        | 53.9   |
| (Japan)                    |             | 248.2  |      | 306.8  |        | 58.5   |
| (Overseas)                 |             | (0.0)  |      | 0.1    |        | 0.1    |
| Real Estate and Other      |             | 9.3    |      | 10.0   |        | 0.7    |
| Gross Profit               | 29.1        | 11.3%  | 31.1 | 9.8%   | 1.9    | (1.5%) |
| Construction               | 26.9        | 10.9%  | 28.9 | 9.4%   | 2.0    | (1.5%) |
| (Civil Engineering)        | 7.4         | 11.9%  | 7.5  | 11.3%  | 0.1    | (0.6%) |
| (Building Construction)    | 19.5        | 10.5%  | 21.3 | 8.9%   | 1.8    | (1.6%) |
| Real Estate and Other      | 2.2         | 23.7%  | 2.1  | 21.4%  | (0.0)  | (2.3%) |
| SG&A                       |             | (14.9) |      | (16.0) |        | (1.1)  |
| (Payroll Cost)             |             | (7.3)  |      | (7.3)  |        | (0.0)  |
| (Other)                    |             | (7.6)  |      | (8.7)  |        | (1.1)  |
| Operating Income           |             | 14.1   |      | 15.0   |        | 0.8    |
| Nonoperating Income        |             | 5.5    |      | 6.6    |        | 1.0    |
| Financing                  |             | 5.6    |      | 6.7    |        | 1.0    |
| Ordinary Income            |             | 19.7   |      | 21.7   |        | 1.9    |
| Extraordinary Income       |             | (0.0)  |      | (0.1)  |        | (0.0)  |
| Income before Income Taxes |             | 19.6   |      | 21.5   |        | 1.9    |
| Income Taxes               |             | (5.1)  |      | (5.4)  |        | (0.3)  |
| Net Income                 |             | 14.5   |      | 16.1   |        | 1.6    |

| Full-Year |         |       |         |        |        |  |  |
|-----------|---------|-------|---------|--------|--------|--|--|
| FY20      | 021     |       | FY2022  |        |        |  |  |
| Res       | ult     | Fore  | cast    | Char   | nge    |  |  |
|           | 1,244.9 |       | 1,320.0 |        | 75.0   |  |  |
|           | 1,192.5 |       | 1,260.0 |        | 67.4   |  |  |
|           | 271.8   |       | 280.0   |        | 8.1    |  |  |
|           | 920.6   |       | 980.0   |        | 59.3   |  |  |
|           | 1,192.2 |       | 1,258.0 |        | 65.7   |  |  |
|           | 0.2     |       | 2.0     |        | 1.7    |  |  |
|           | 52.4    |       | 60.0    |        | 7.5    |  |  |
| 154.1     | 12.4%   | 141.0 | 10.7%   | (13.1) | (1.7%) |  |  |
| 139.9     | 11.7%   | 126.0 | 10.0%   | (13.9) | (1.7%) |  |  |
| 44.9      | 16.5%   | 42.5  | 15.2%   | (2.4)  | (1.3%) |  |  |
| 95.0      | 10.3%   | 83.5  | 8.5%    | (11.5) | (1.8%) |  |  |
| 14.2      | 27.1%   | 15.0  | 25.0%   | 0.7    | (2.1%) |  |  |
|           | (73.0)  |       | (72.0)  |        | 1.0    |  |  |
|           | (30.5)  |       | (30.6)  |        | (0.0)  |  |  |
|           | (42.4)  |       | (41.3)  |        | 1.1    |  |  |
|           | 81.0    |       | 69.0    |        | (12.0) |  |  |
|           | 11.3    |       | 13.0    |        | 1.6    |  |  |
|           | 11.1    |       | 14.8    |        | 3.6    |  |  |
|           | 92.4    |       | 82.0    |        | (10.4) |  |  |
|           | 9.9     |       | 3.0     |        | (6.9)  |  |  |
|           | 102.3   |       | 85.0    | (17.3) |        |  |  |
|           | (30.2)  |       | (25.0)  |        | 5.2    |  |  |
|           | 72.1    |       | 60.0    |        | (12.1) |  |  |