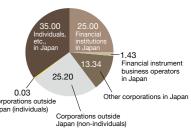

### **Basic Share Information**

As of March 31, 2015

Number of Shares - Authorized 2,500,000,000

Number of Shares - Issued and Outstanding 1,057,312,022 (Including treasury stock of 17,386,337 shares)

Number of Shareholders 74,078 (down 13,430 from fiscal 2013 end)

Major Shareholders

| Shareholders                                         | Number of<br>shares<br>(Thousand shares) | Shareholding<br>(%) |
|------------------------------------------------------|------------------------------------------|---------------------|
| The Master Trust Bank of Japan, Ltd. (Trust Account) | 58,005                                   | 5.58                |
| Japan Trustee Services Bank, Ltd. (Trust Account)    | 48,102                                   | 4.63                |
| Shoichi Kajima                                       | 31,585                                   | 3.04                |
| Kajima Employee Stock Ownership                      | 21,988                                   | 2.11                |
| Sumitomo Mitsui Banking Corporation                  | 20,442                                   | 1.97                |
| The Kajima Foundation                                | 14,470                                   | 1.39                |
| Yoshiko Ishikawa                                     | 14,442                                   | 1.39                |
| Taisho Pharmaceutical Holdings Co., Ltd.             | 12,576                                   | 1.21                |
| Itsuko Atsumi                                        | 12,254                                   | 1.18                |
| The Bank of New York Mellon SA/NV 10                 | 12,176                                   | 1.17                |