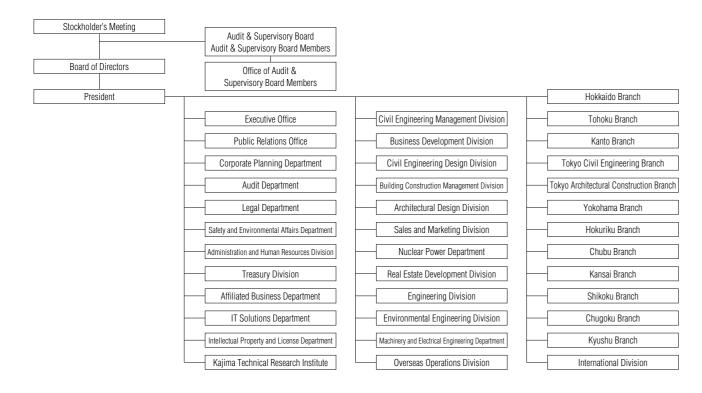

ngineering, and

other

190 companies (including 11 consolidated subsidiaries in Japan, 82 overseas) **Group Companies** 

As of March 31, 2015

Main Offices in Japan Head Office, Akasaka Annex, KI Building, Kajima Technical Research Institute

> Hokkaido Branch, Tohoku Branch, Kanto Branch, Tokyo Civil Engineering Branch, Tokyo Architectural Construction Branch, Yokohama Branch, Hokuriku Branch, Chubu Branch, Kansai Branch, Shikoku

Branch, Chugoku Branch, Kyushu Branch, International Division

Kajima Corporation

Taiwan Office, Asia Regional Office, Singapore District Office, Indonesia District Office, Vietnam Offices outside Japan District Office, Myanmar District Office, Tanzania District Office, Overseas Business Head Office/China

Representative Office

# **Corporate Organization**



# **Principal Subsidiaries and Affiliates**

# In Japan

|                                 | Company name                                          | Business description                                                                                                                               |  |  |
|---------------------------------|-------------------------------------------------------|----------------------------------------------------------------------------------------------------------------------------------------------------|--|--|
| Design and Consulting           | Ilya Corporation                                      | Interior design, consulting, interior and furniture-related business                                                                               |  |  |