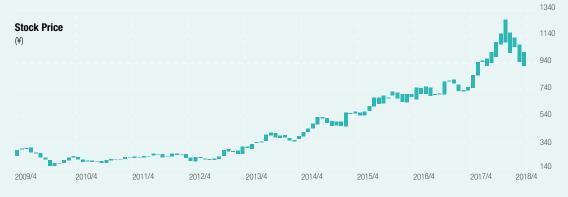

## Shareholder Information (As of March 31, 2018)

Number of Shares - Authorized 2,500,000,000

Number of Shares - Issued and Outstanding 1,057,312,022 (including treasury stock of 17,567,805 shares)

**Number of Shareholders** 54,957 (down 8,341 from fiscal 2016 end)