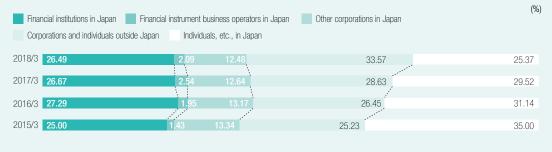

Corporation                  | 20,442                                | 1.97             |
| Japan Trustee Services Bank, Ltd. (Trust Account 5)  | 18,816                                | 1.81             |
| Japan Trustee Services Bank, Ltd. (Trust Account 7)  | 17,136                                | 1.65             |
| Kajima Employee Stock Ownership                      | 16,664                                | 1.60             |
| Government of Norway                                 | 15,345                                | 1.48             |
| The Kajima Foundation                                | 14,470                                | 1.39             |

Notes 1. In addition to the above, Kajima Corporation has treasury stock of 17,567,000 shares.

#### Stock Ownership Breakdown





#### **External Recognition**













<sup>2.</sup> Shareholding was computed excluding total treasury stock