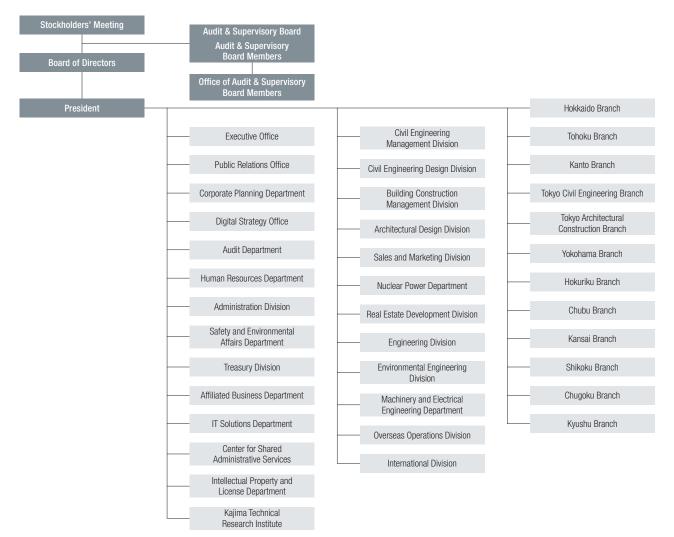

r                                                                                                                                                               |
| Offices             | Head Office; Real Estate Development Division, Engineering Division, and<br>Overseas Operations Division; Kajima Technical Research Institute;<br>Mechanical Technology Center; 12 branches; 27 offices in Japan; 44 offices<br>outside Japan (in 18 countries and regions) |
| Group Companies     | 261 companies (including 95 in Japan and 166 outside Japan)                                                                                                                                                                                                                 |

## Corporate Organization (As of April 1, 2021)